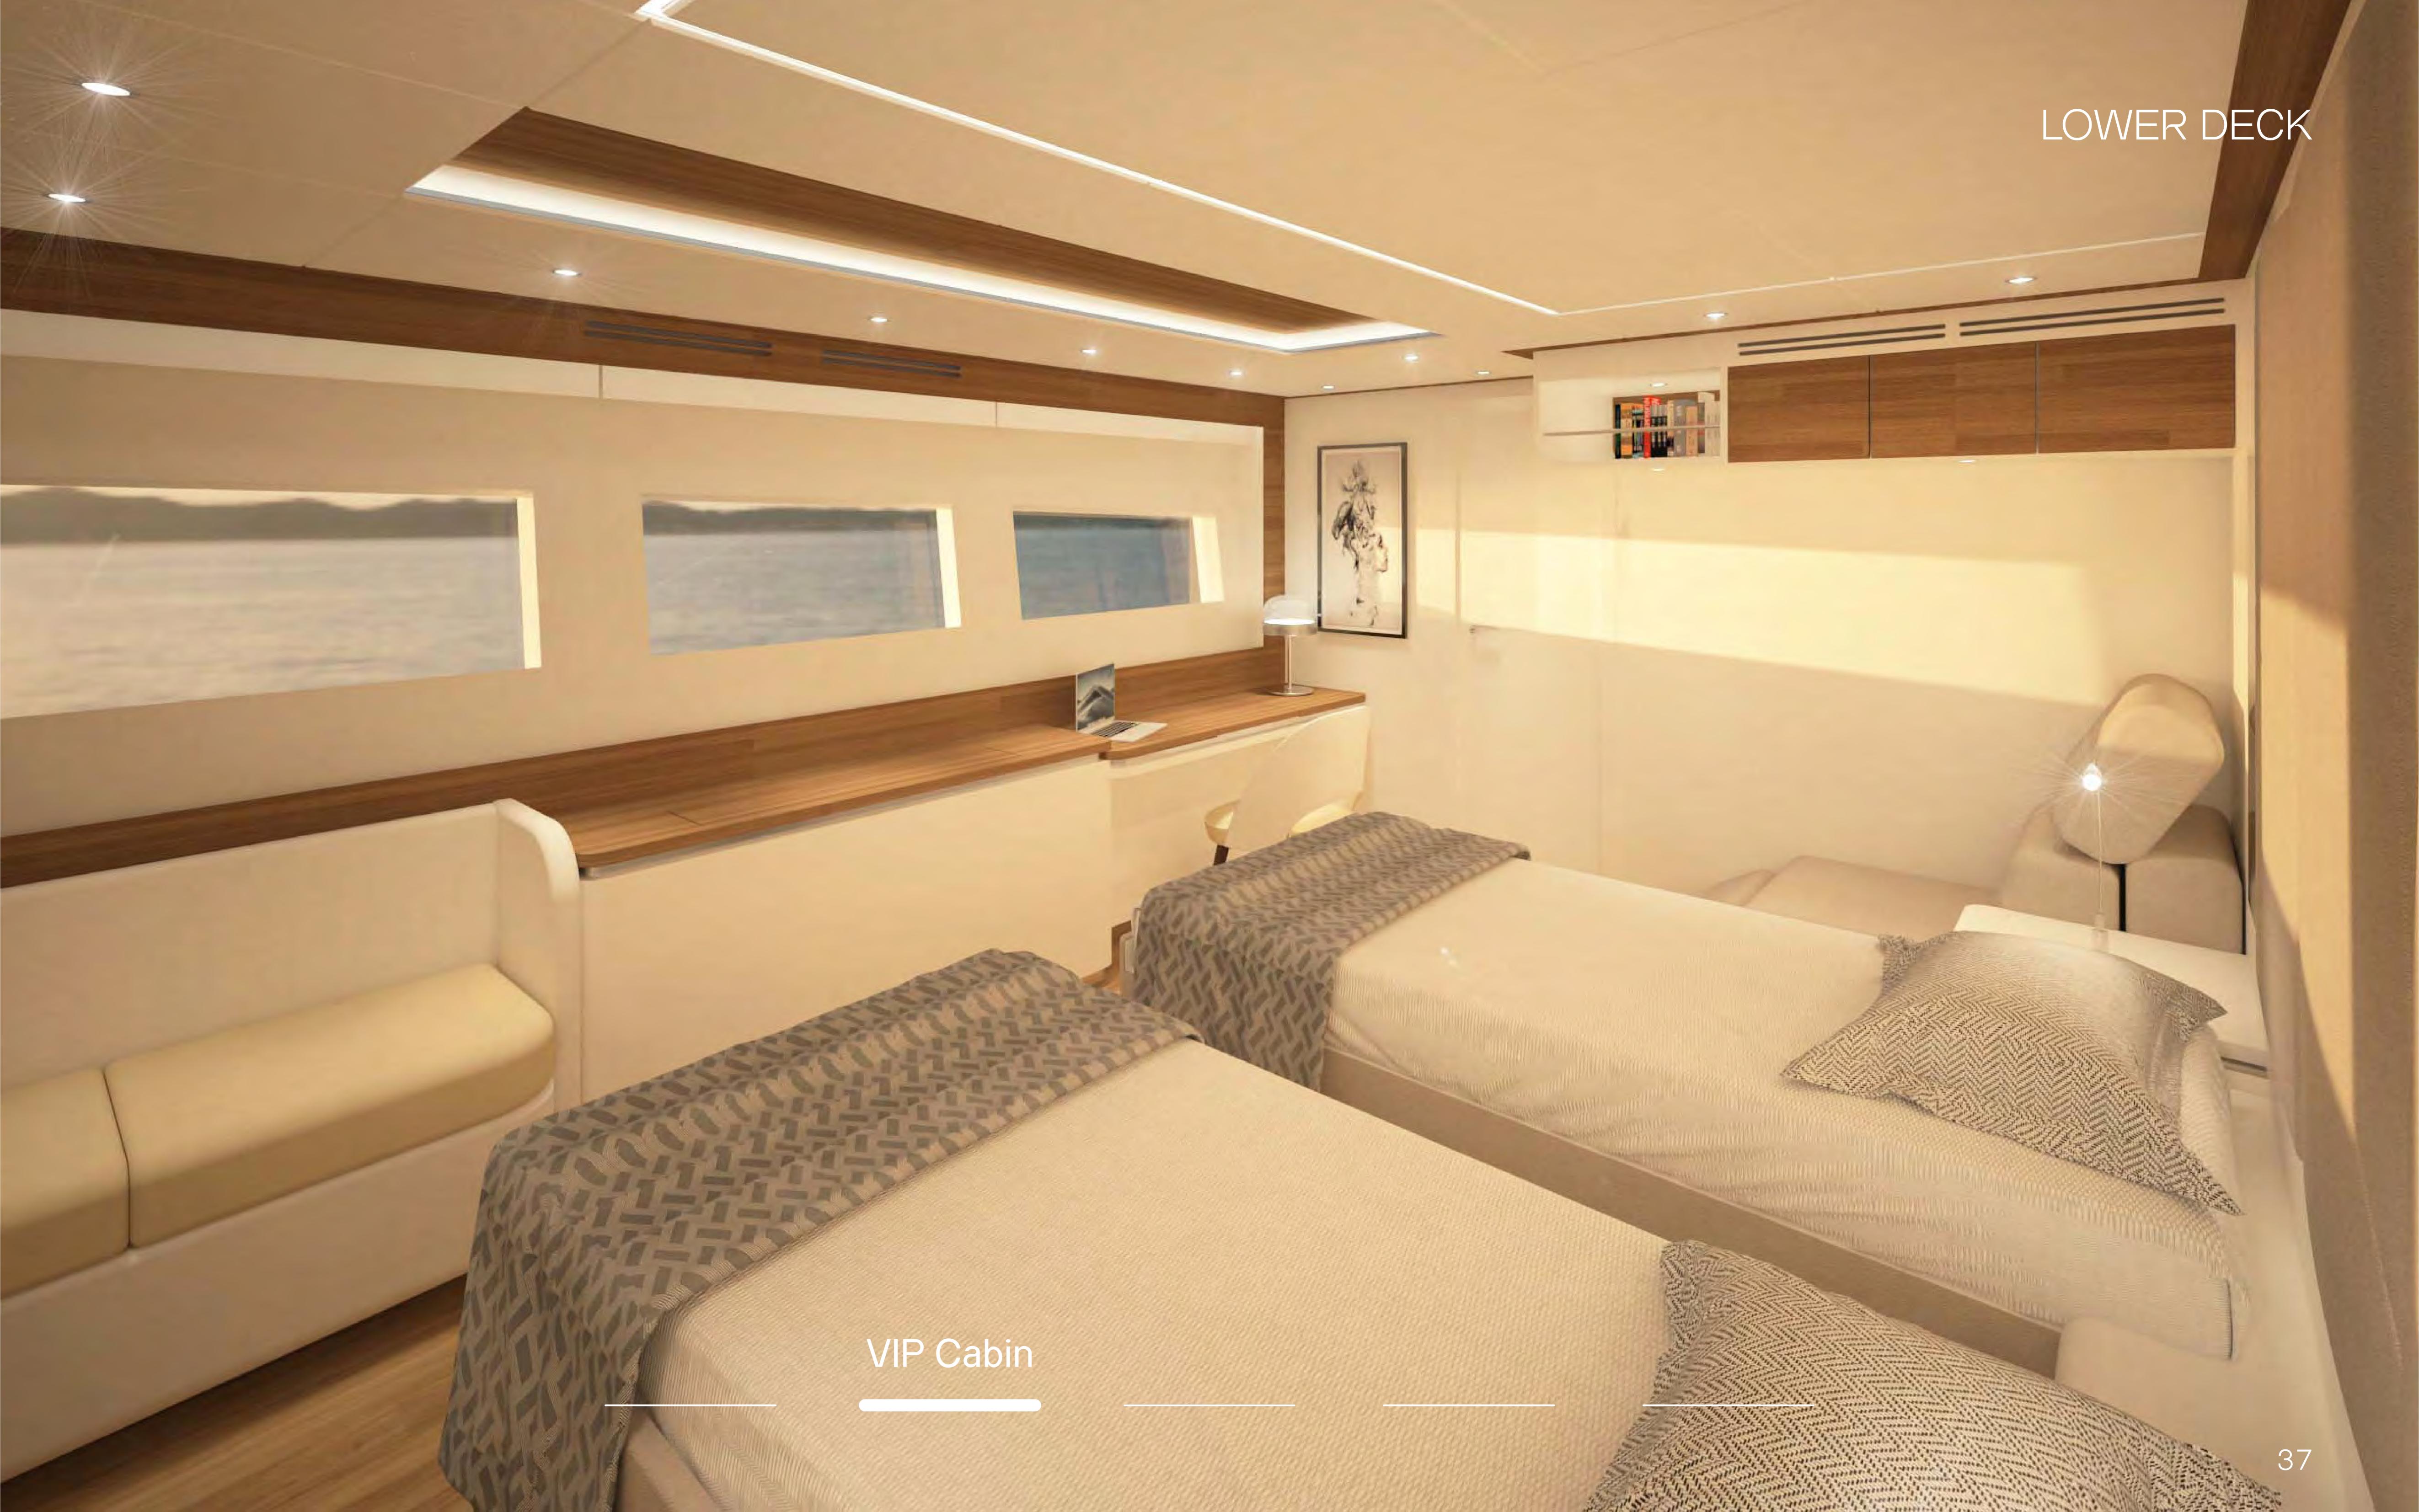

3+3 Cabins / 6 Bathrooms



Fly deck

The Silent 80 3-Deck closed version offers you two exquisite choices.

For those seeking a sense of privacy, option number one provides an owner's suite with an unprecedented 360° degree view and 45 m² of private terrace in the aft. Those who particularly value sharing the experience onboard, can opt for the lounge version instead. Hereby the owner's suite is replaced by a dining area of 45 m² which includes a bar and galley, while still maintaining the same terrace in the rear.

Closed version

Silent 80 3-Deck



























### FLOOR PLANS

### CLOSED OWNER'S SUITE



Main deck



Lower deck 3+3 Cabins / 6 Bathrooms



Fly deck

## LIVING SPACE CLOSED OWNER'S SUITE



Main deck



Lower deck 3+3 Cabins / 6 Bathrooms



Fly deck



















### SILENT ASSURANCES



8 YEARS

WARRANTY BATTERY BANKS 25 YEARS

WARRANTY SOLAR PANELS LIFETIME

WARRANTY E-MOTORS CE-A

CERTIFICATION

TRANS-OCEAN

OCEAN CROSSING CAPABILITIES

#### CRUISER

2 x 150 kW

E-motors

200 kWh

Lithium battery

100 kW

Generator

6~8 kn

Cruising speed

The ideal entry into the world of solar powered noiseless cruising.

Two electric motors allow you to seamlessly glide towards the horizon providing high levels of comfort, making this option suitable for long term economic cruising.

Furthermore, the solar electric drivetrain features unprecedented levels of reliability and security with almost zero maintenance work needed.

### E-POWER

2 x 200 kW

E-motors

286 kWh

Lithium battery

145 kW

Generator

6~8 kn

Cruising speed

The most powerful prop