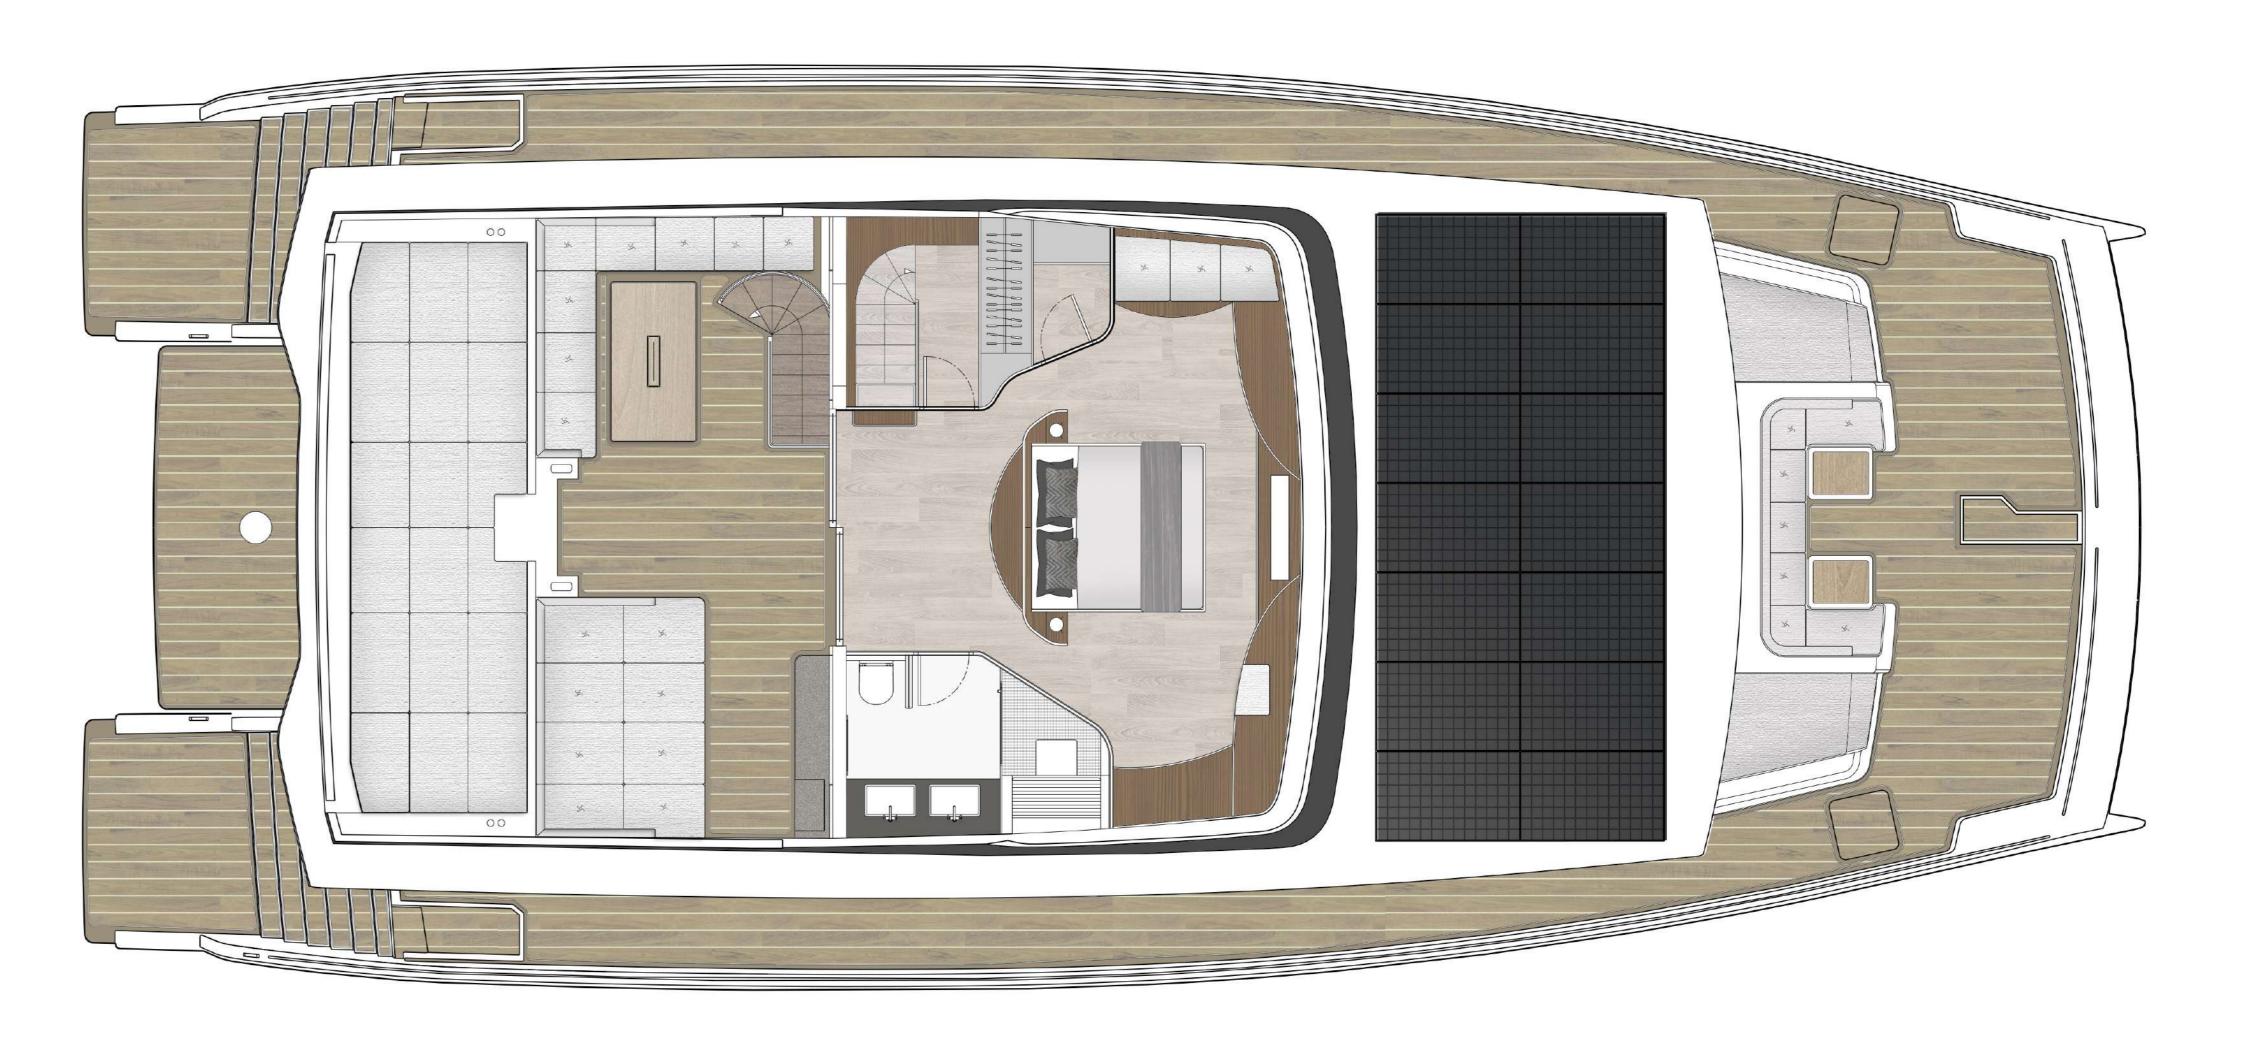

### CLOSED OWNER'S SUITE

Main deck

Lower deck 3+3 Cabins / 6 Bathrooms

Fly deck

## LIVING SPACE CLOSED OWNER'S SUITE

Main deck

Lower deck 3+3 Cabins / 6 Bathrooms

Fly deck