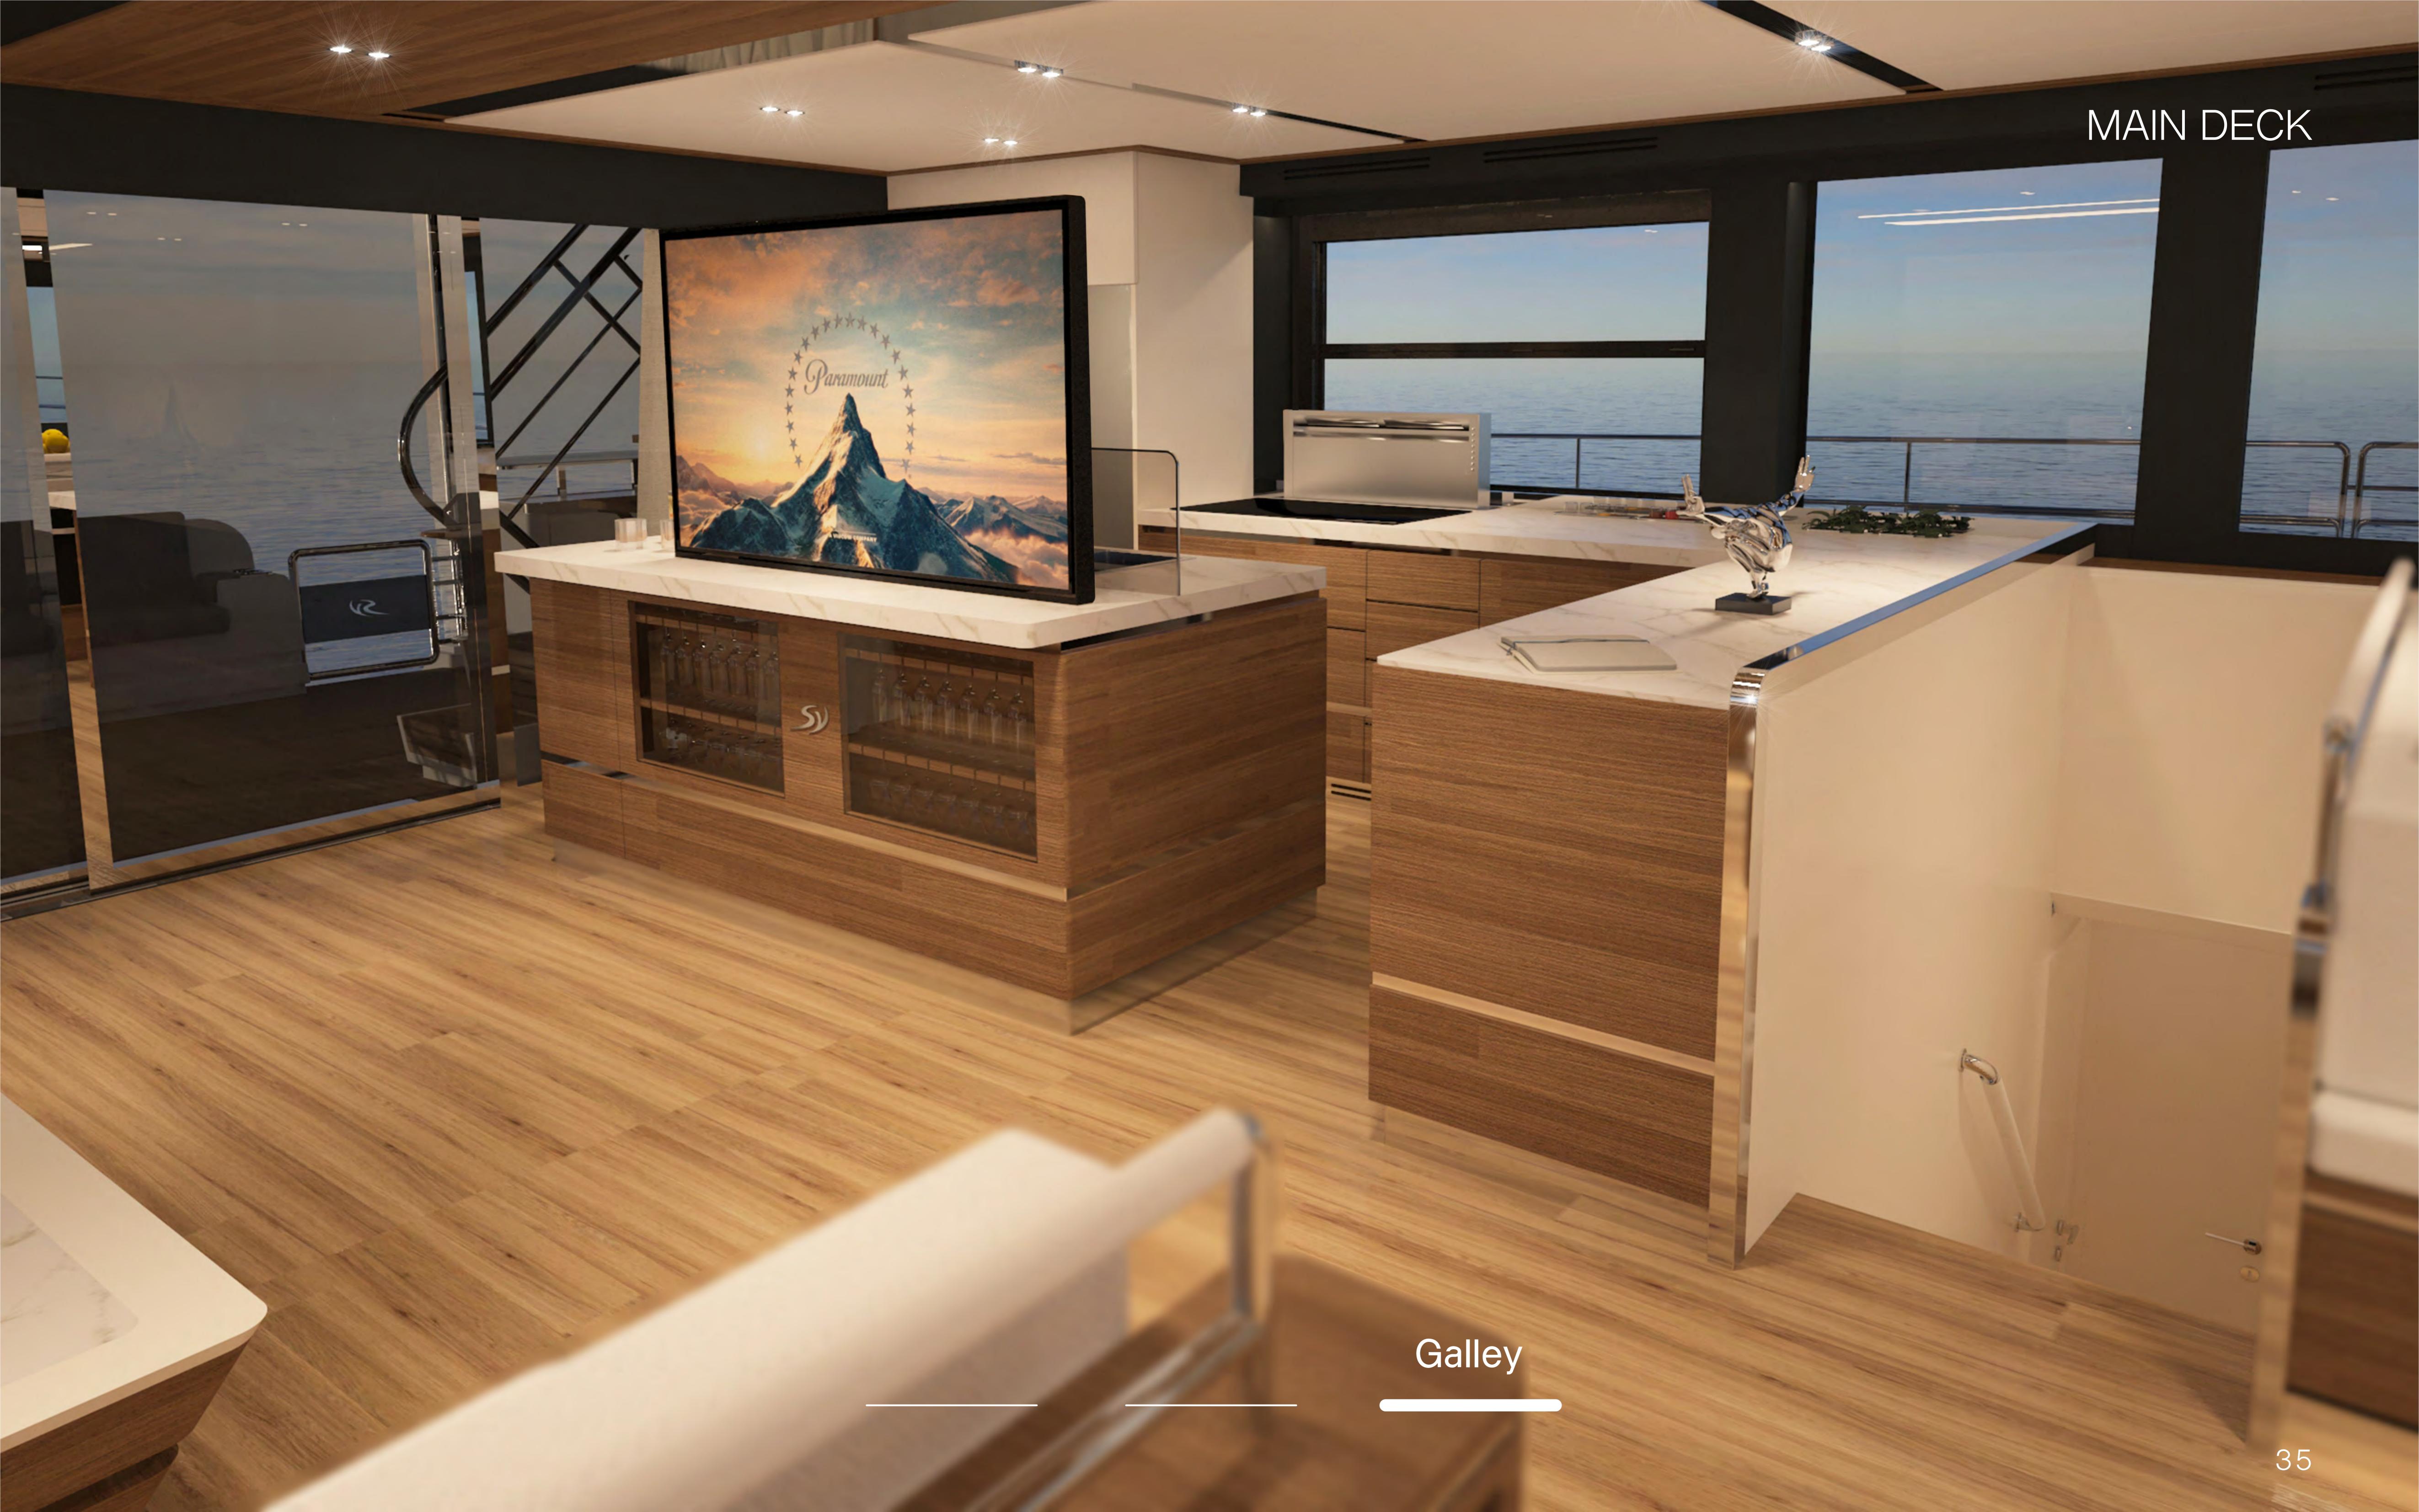

eck 3+3 Cabins / 6 Bathrooms



Fly deck

The Silent 80 3-Deck closed version offers you two exquisite choices.

For those seeking a sense of privacy, option number one provides an owner's suite with an unprecedented 360° degree view and 45 m² of private terrace in the aft. Those who particularly value sharing the experience onboard, can opt for the lounge version instead. Hereby the owner's suite is replaced by a dining area of 45 m² which includes a bar and galley, while still maintaining the same terrace in the rear.

Closed version

Silent 80 3-Deck



























### FLOOR PLANS

### CLOSED OWNER'S SUITE



Main deck



Lower deck 3+3 Cabins / 6 Bathrooms



Fly deck

## LIVING SPACE CLOSED OWNER'S SUITE



Main deck



Lower deck 3+3 Cabins / 6 Bathrooms



Fly deck



















### SILENT ASSURANCES



8 YEARS

WARRANTY BATTERY BANKS 25 YEARS

WARRANTY SOLAR PANELS LIFETIME

WARRANTY E-MOTORS CE-A

CERTIFICATION

TRANS-OCEAN

OCEAN CROSSING CAPABILITIES

#### CRUISER

2 x 150 kW

E-motors

200 kWh

Lithium battery

100 kW

Generator

6~8 kn

Cruising speed

The ideal entry into the world of solar powered noiseless cruising.

Two electric motors allow you to seamlessly glide towards the horizon providing high levels of comfort, making this option suitable for long term economic cruising.

Furthermore, the solar electric drivetrain features unprecedented levels of reliability and security with almost zero maintenance work needed.

### E-POWER

2 x 200 kW

E-motors

286 kWh

Lithium battery

145 kW

Generator

6~8 kn

Cruising speed

The most powerful