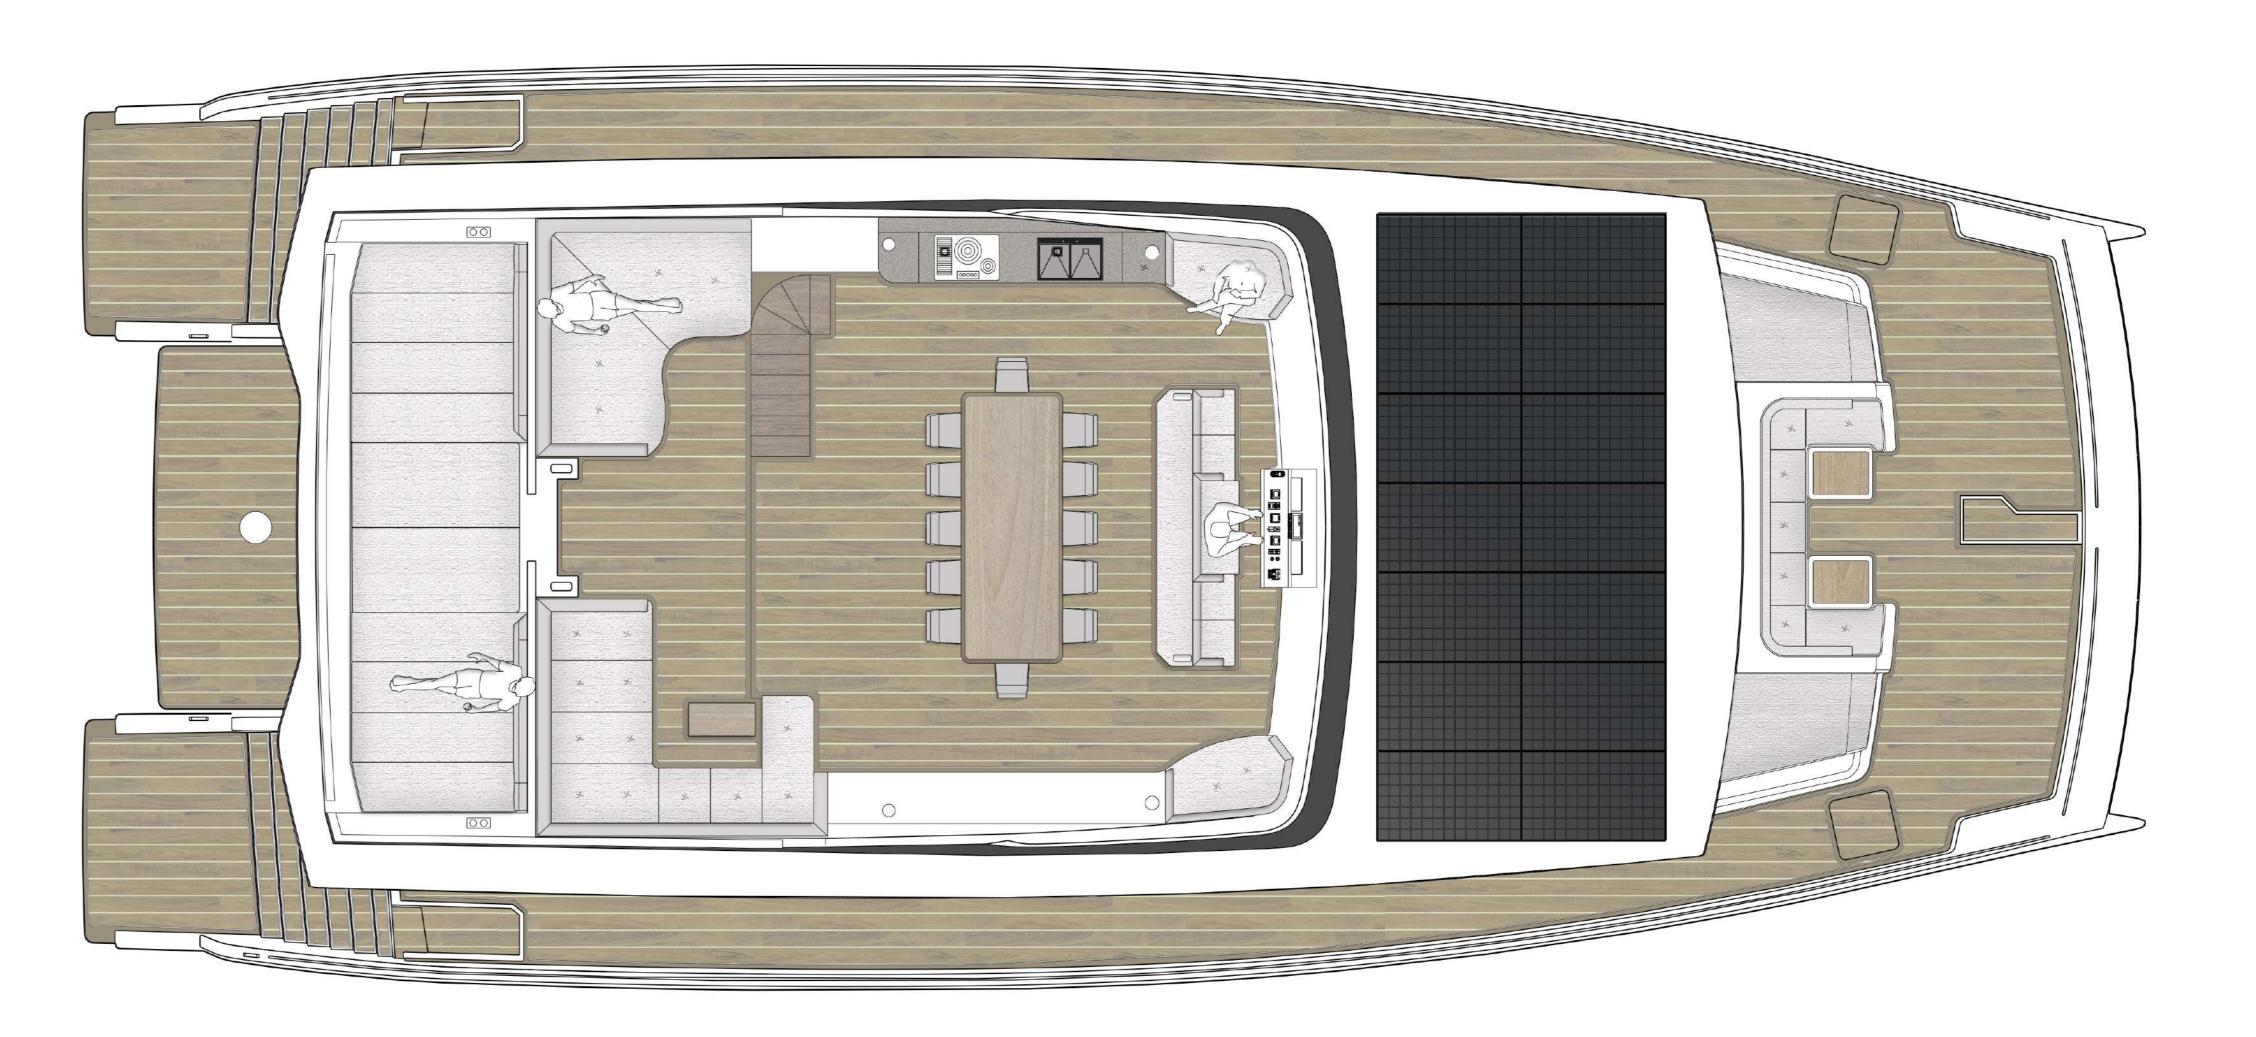

### FLOOR PLANS

### OPEN SKY LOUNGE 2

Main deck

Lower deck 3+3 Cabins / 6 Bathrooms

Fly deck

### LIVING SPACE OPEN SKY LOUNGE 2

Main deck

Lower deck 3+3 Cabins / 6 Bathrooms

Fly deck

The Silent 80 3-Deck closed version offers you two exquisite choices.

For those seeking a sense of privacy, option number one provides an owner's suite with an unprecedented 360° degree view and 45 m² of private terrace in the aft. Those who particularly value sharing the experience onboard, can opt for the lounge version instead. Hereby the owner's suite is replaced by a dining area of 45 m² which includes a bar and galley, while still maintaining the same terrace in the rear.