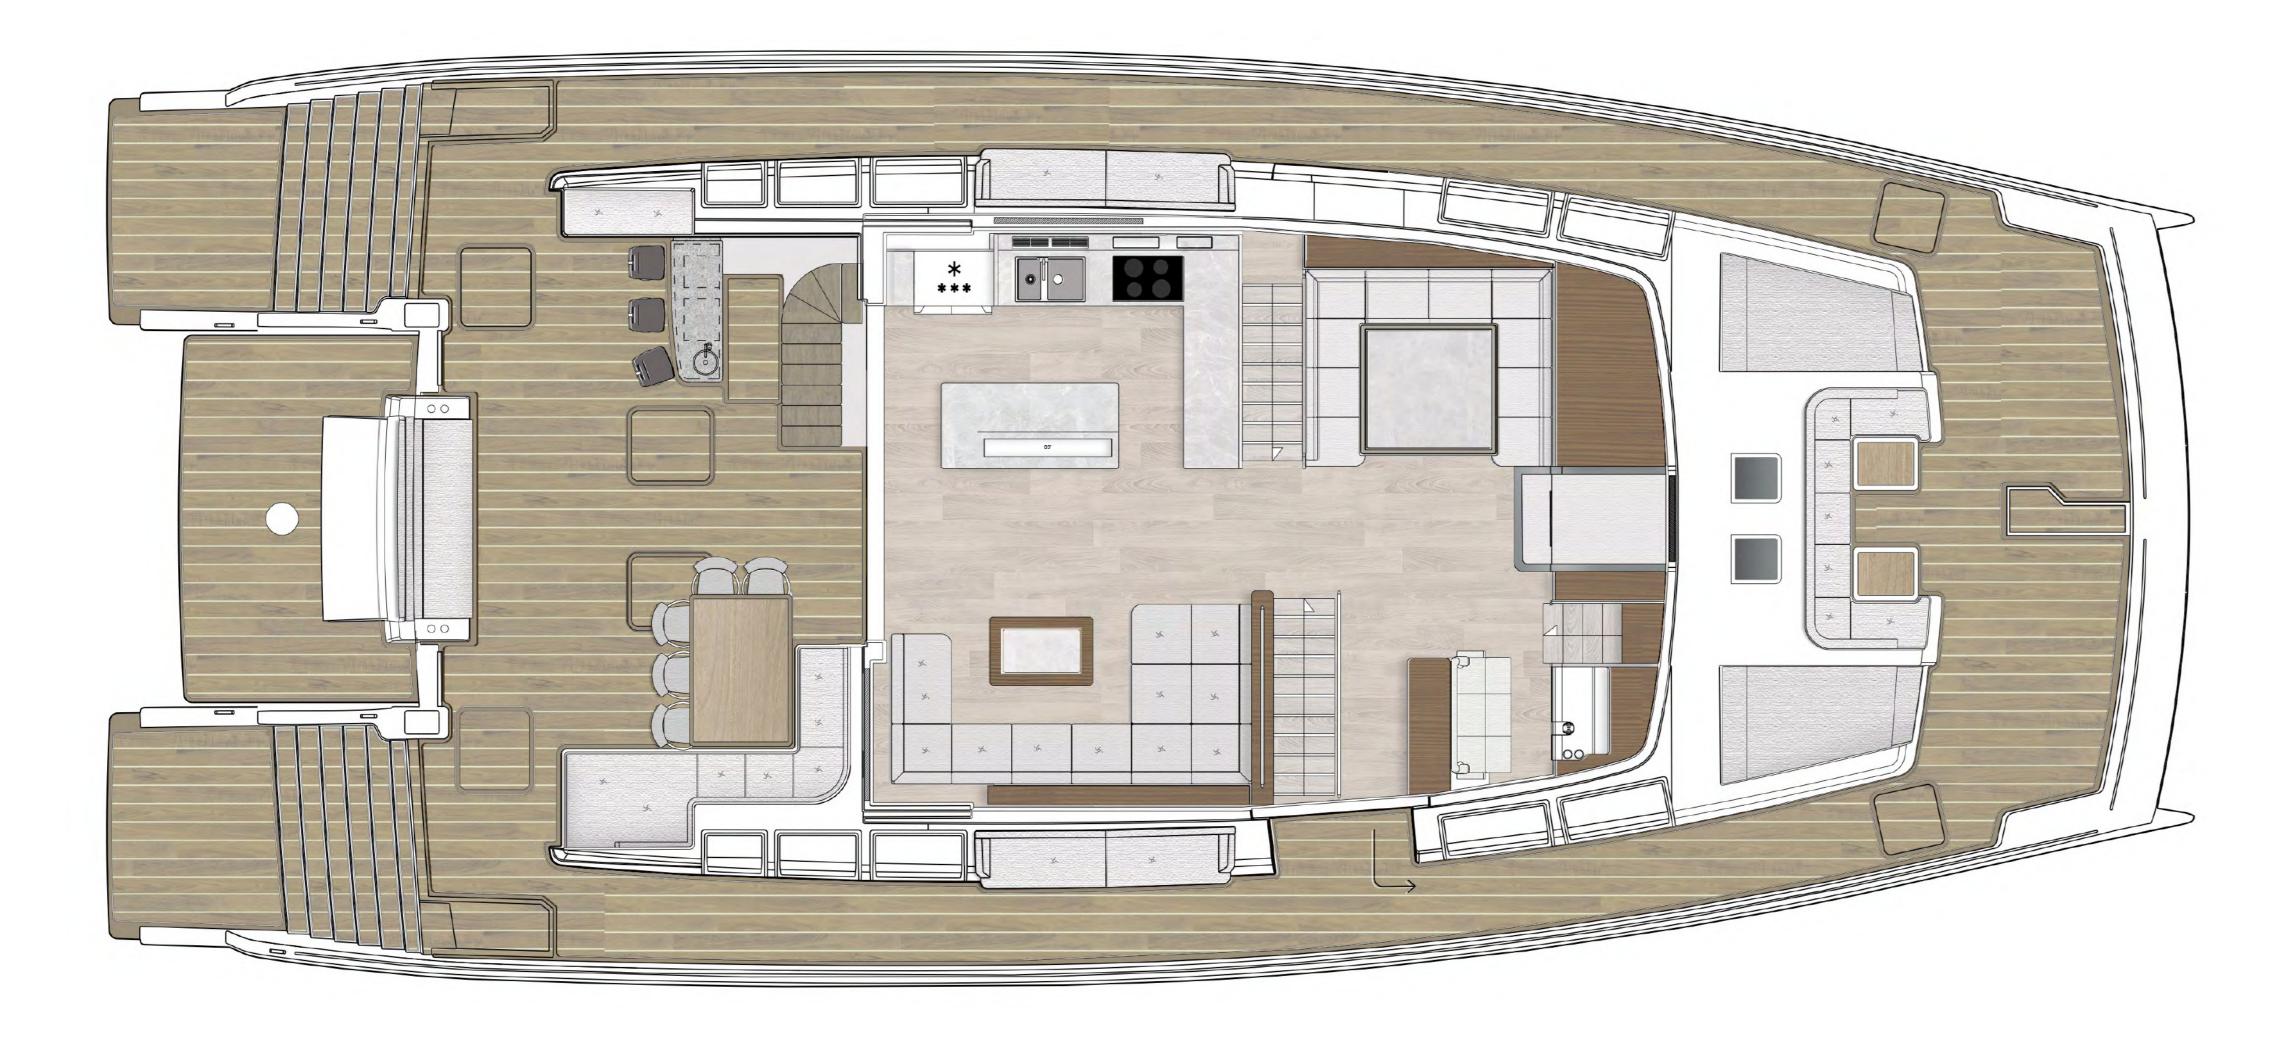

### FLOOR PLANS

### CLOSED OWNER'S SUITE

Main deck

Lower deck 3+3 Cabins / 6 Bathrooms

Fly deck

## LIVING SPACE CLOSED OWNER'S SUITE

Main deck

Lower deck 3+3 Cabins / 6 Bathrooms

Fly deck