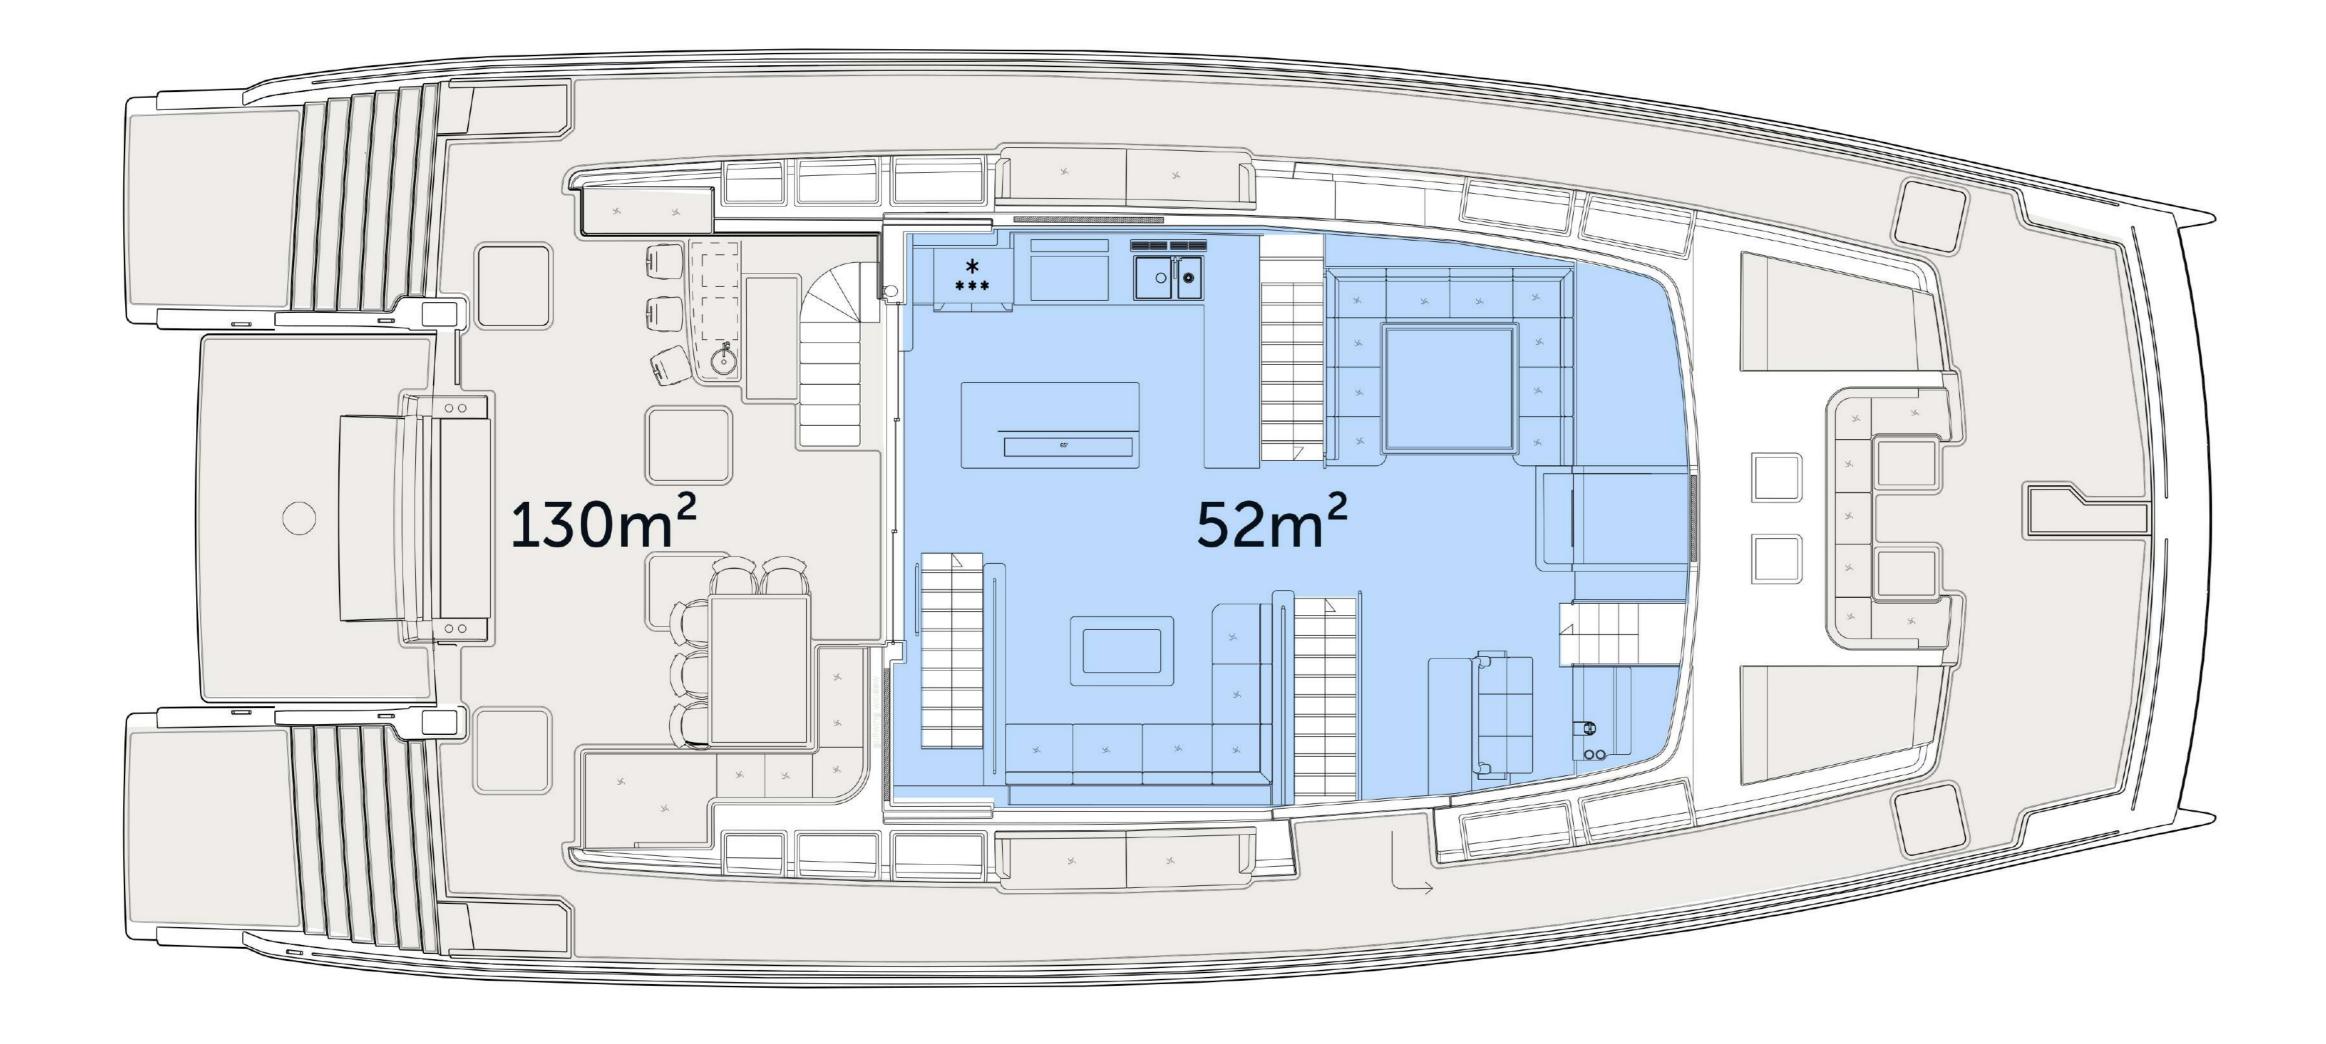

### FLOOR PLANS

### CLOSED OWNER'S SUITE

Main deck

Lower deck 3+3 Cabins / 6 Bathrooms

Fly deck

## LIVING SPACE CLOSED OWNER'S SUITE

Main deck

Lower deck 3+3 Cabins / 6 Bathrooms

Fly deck