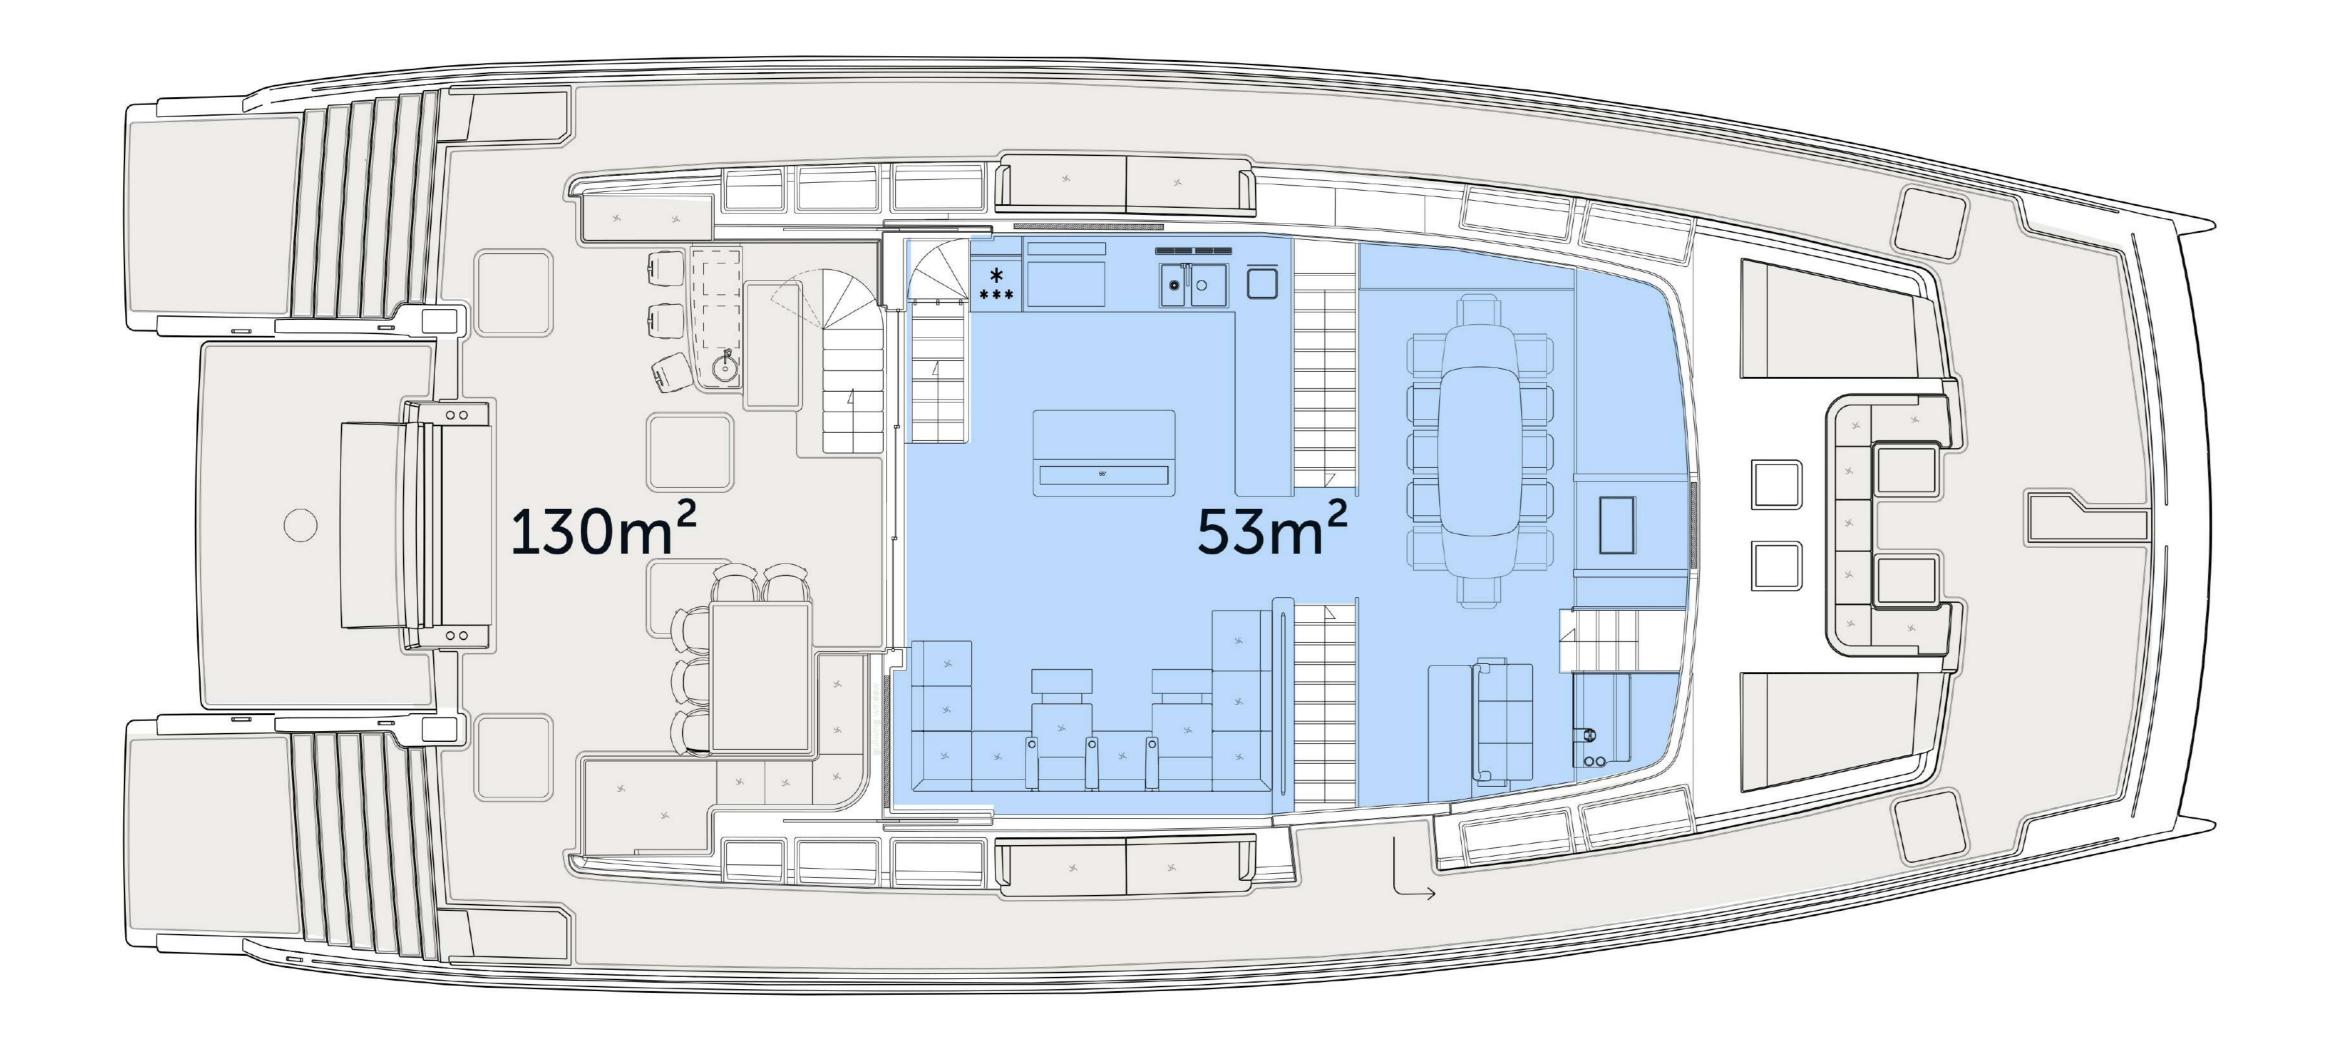

### FLOOR PLANS OPEN SKY LOUNGE 1

Main deck

Lower deck 4+2 Cabins / 6 Bathrooms

Fly deck

### LIVING SPACE OPEN SKY LOUNGE 1

Main deck

Lower deck 4+2 Cabins / 6 Bathrooms

Fly deck