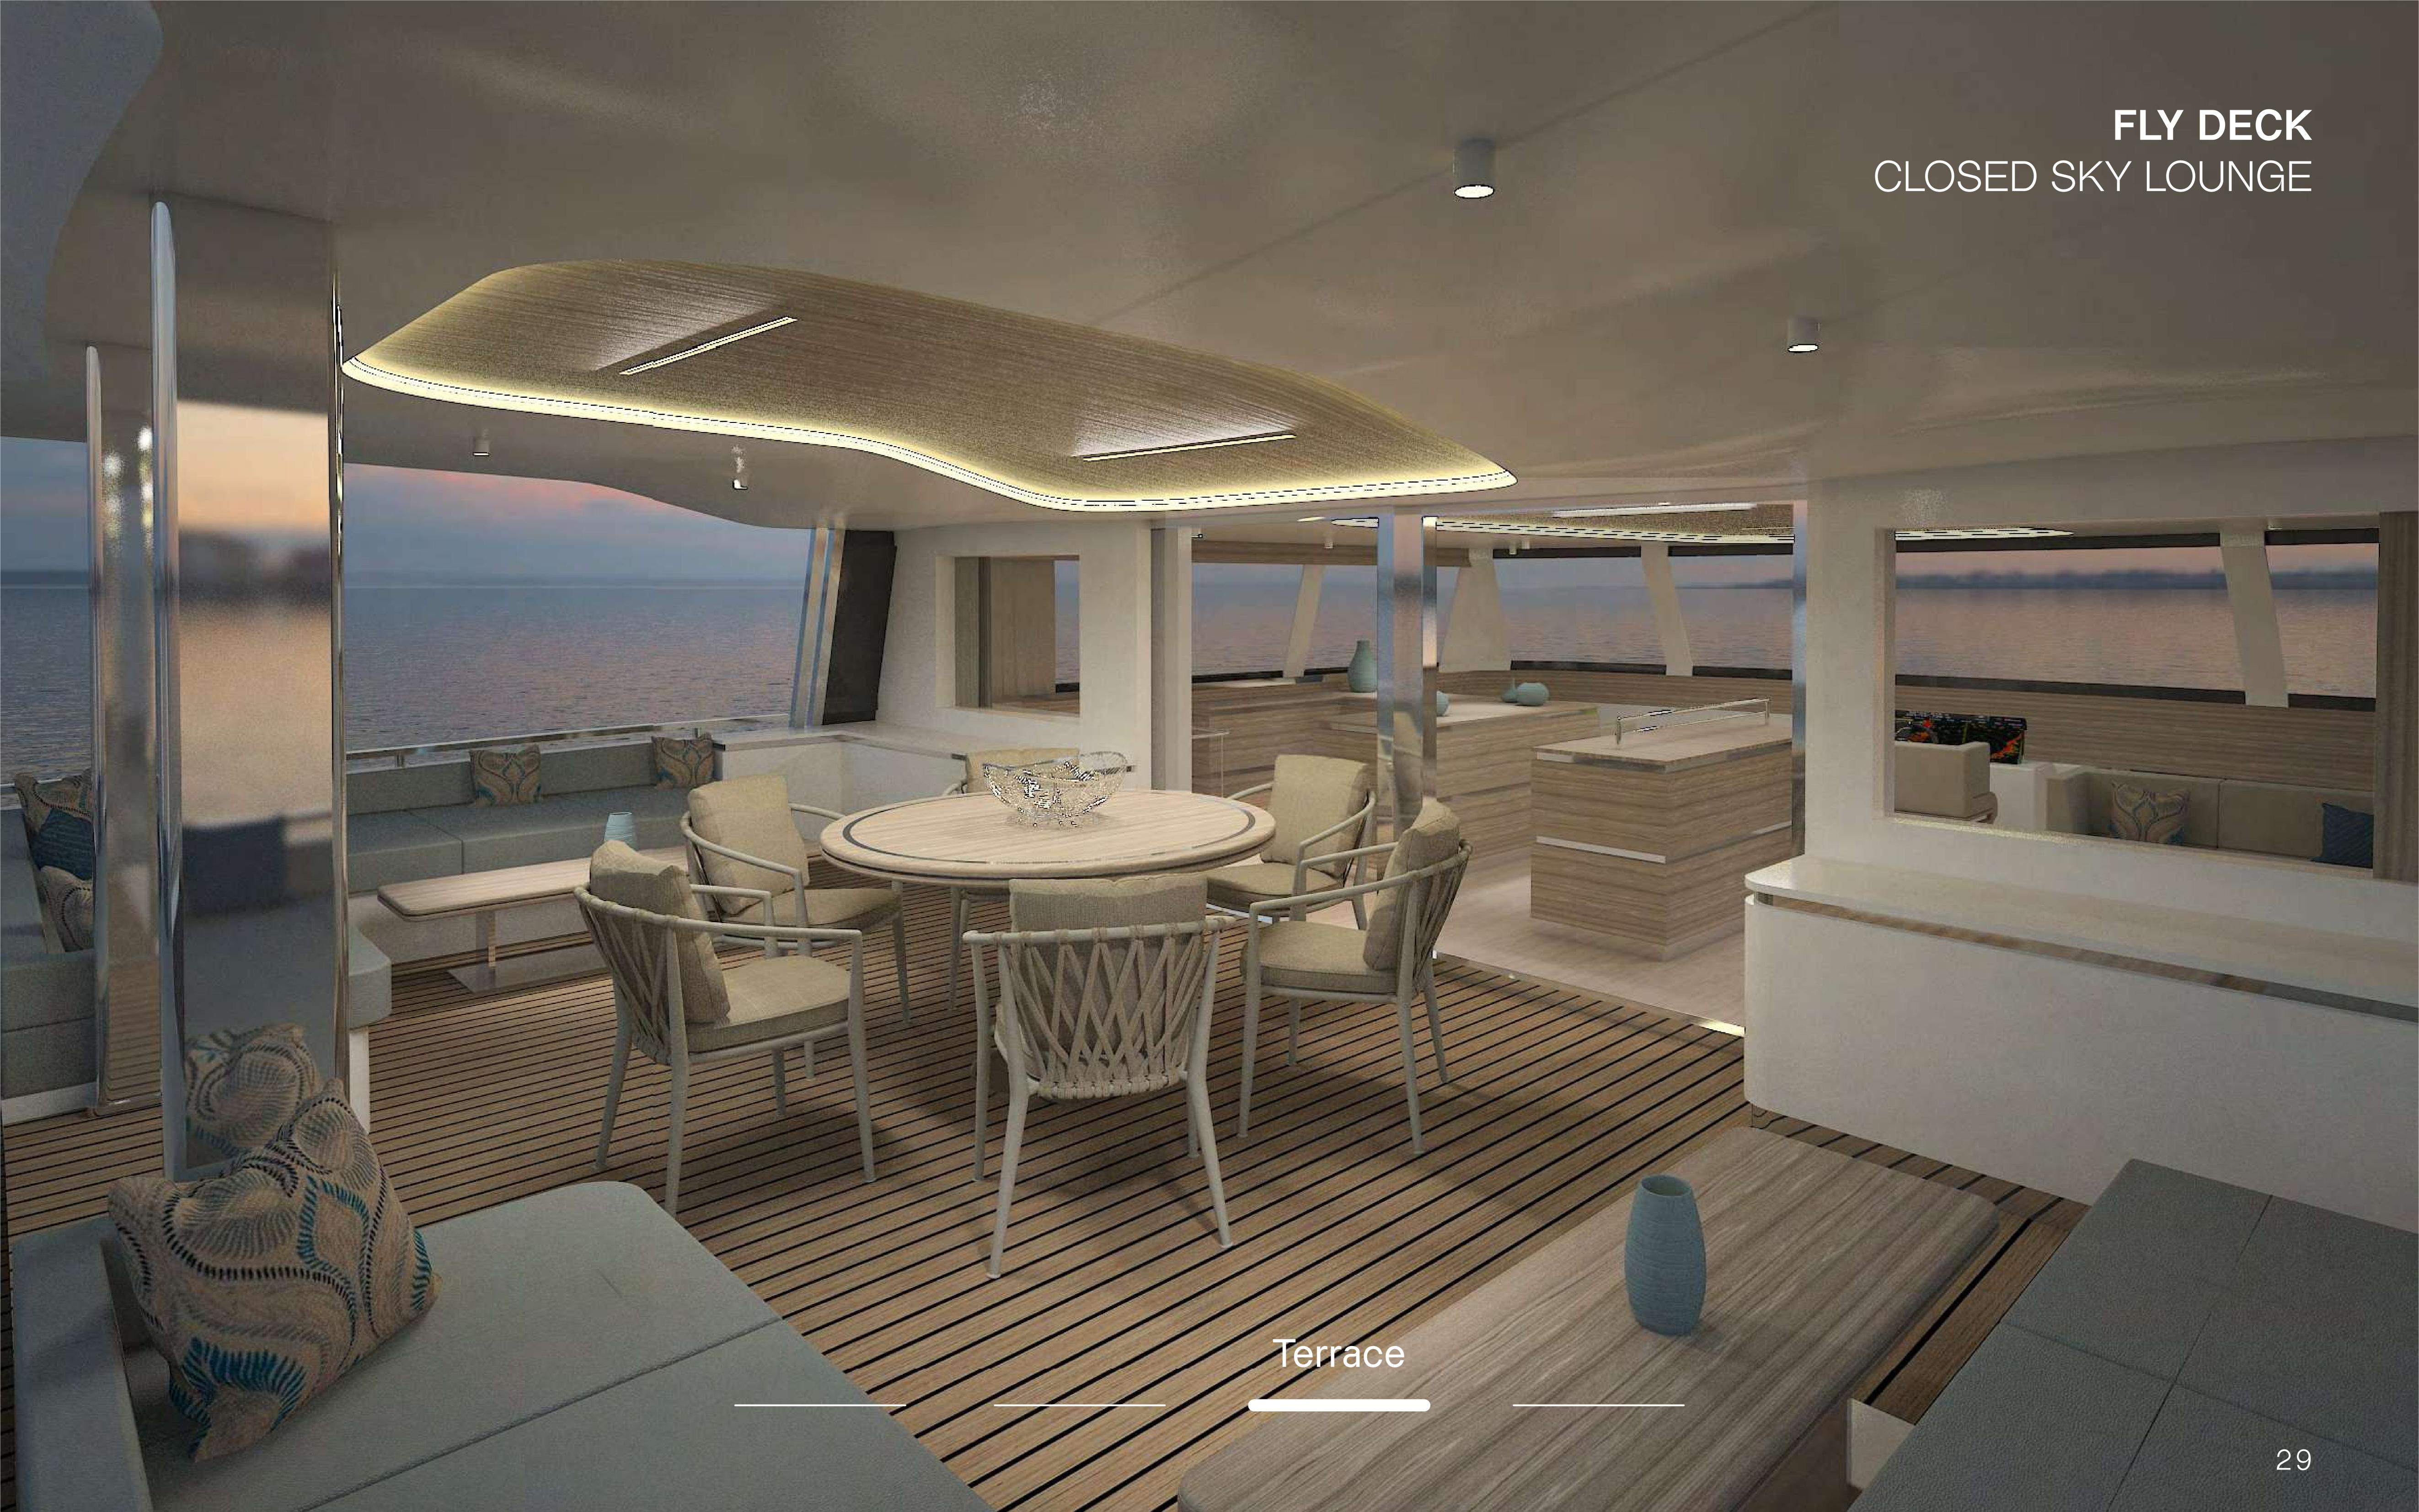

Cruising speed

The most powerful propulsion option combines the largest battery bank with the strongest electric motors available.

Higher speeds can be sustained for even longer periods of time while also maximizing the amount of energy which can be stored for back-up and deployed whenever needed.

Therefore, E-Power delivers the ultimate solar powered yachting experience.

E-POWER+

2 x 340 kW

E-motors

429 kWh

Lithium battery

2 x 145 kW

Generator

6~8 kn

Cruising speed

The most powerful propulsion option combines the largest battery bank with the strongest electric motors available.

Higher speeds can be sustained for even longer periods of time while also maximizing the amount of energy which can be stored for back-up and deployed whenever needed.

Therefore, E-Power+ delivers the ultimate solar powered yachting experience.

FULLY
AUTOMATIC
TOWING KITE

AVAILABLE FOR ALL OUR MODELS

DYNAMIC FLIGHT
PATTERN RESEMBLING A
FIGURE 8

UP TO 10x MORE POWER
PER m<sup>2</sup> COMPARED TO A
CONVENTIONAL SAIL