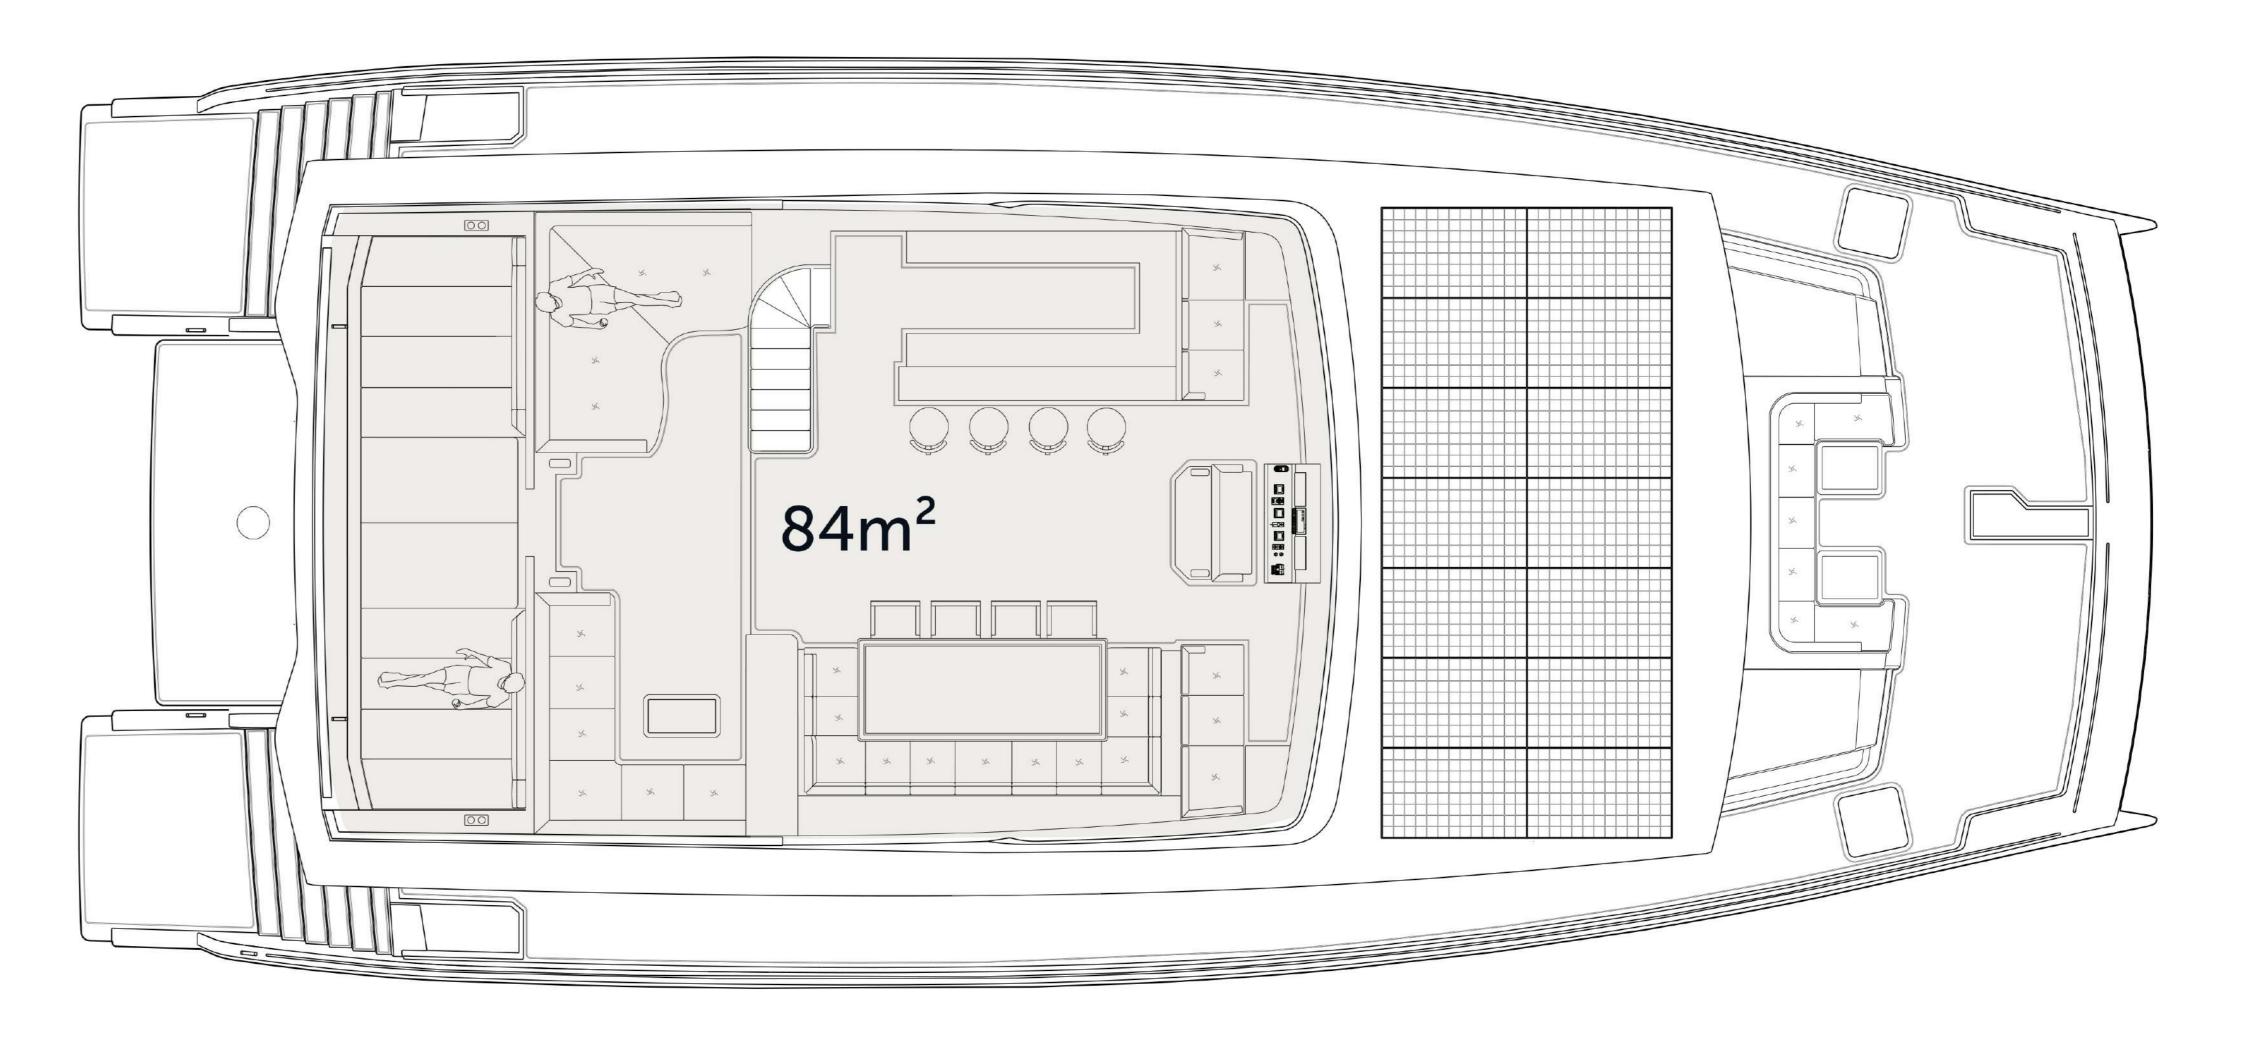

### FLOOR PLANS

### CLOSED OWNER'S SUITE

Main deck

Lower deck 3+3 Cabins / 6 Bathrooms

Fly deck

## LIVING SPACE CLOSED OWNER'S SUITE

Main deck

Lower deck 3+3 Cabins / 6 Bathrooms

Fly deck