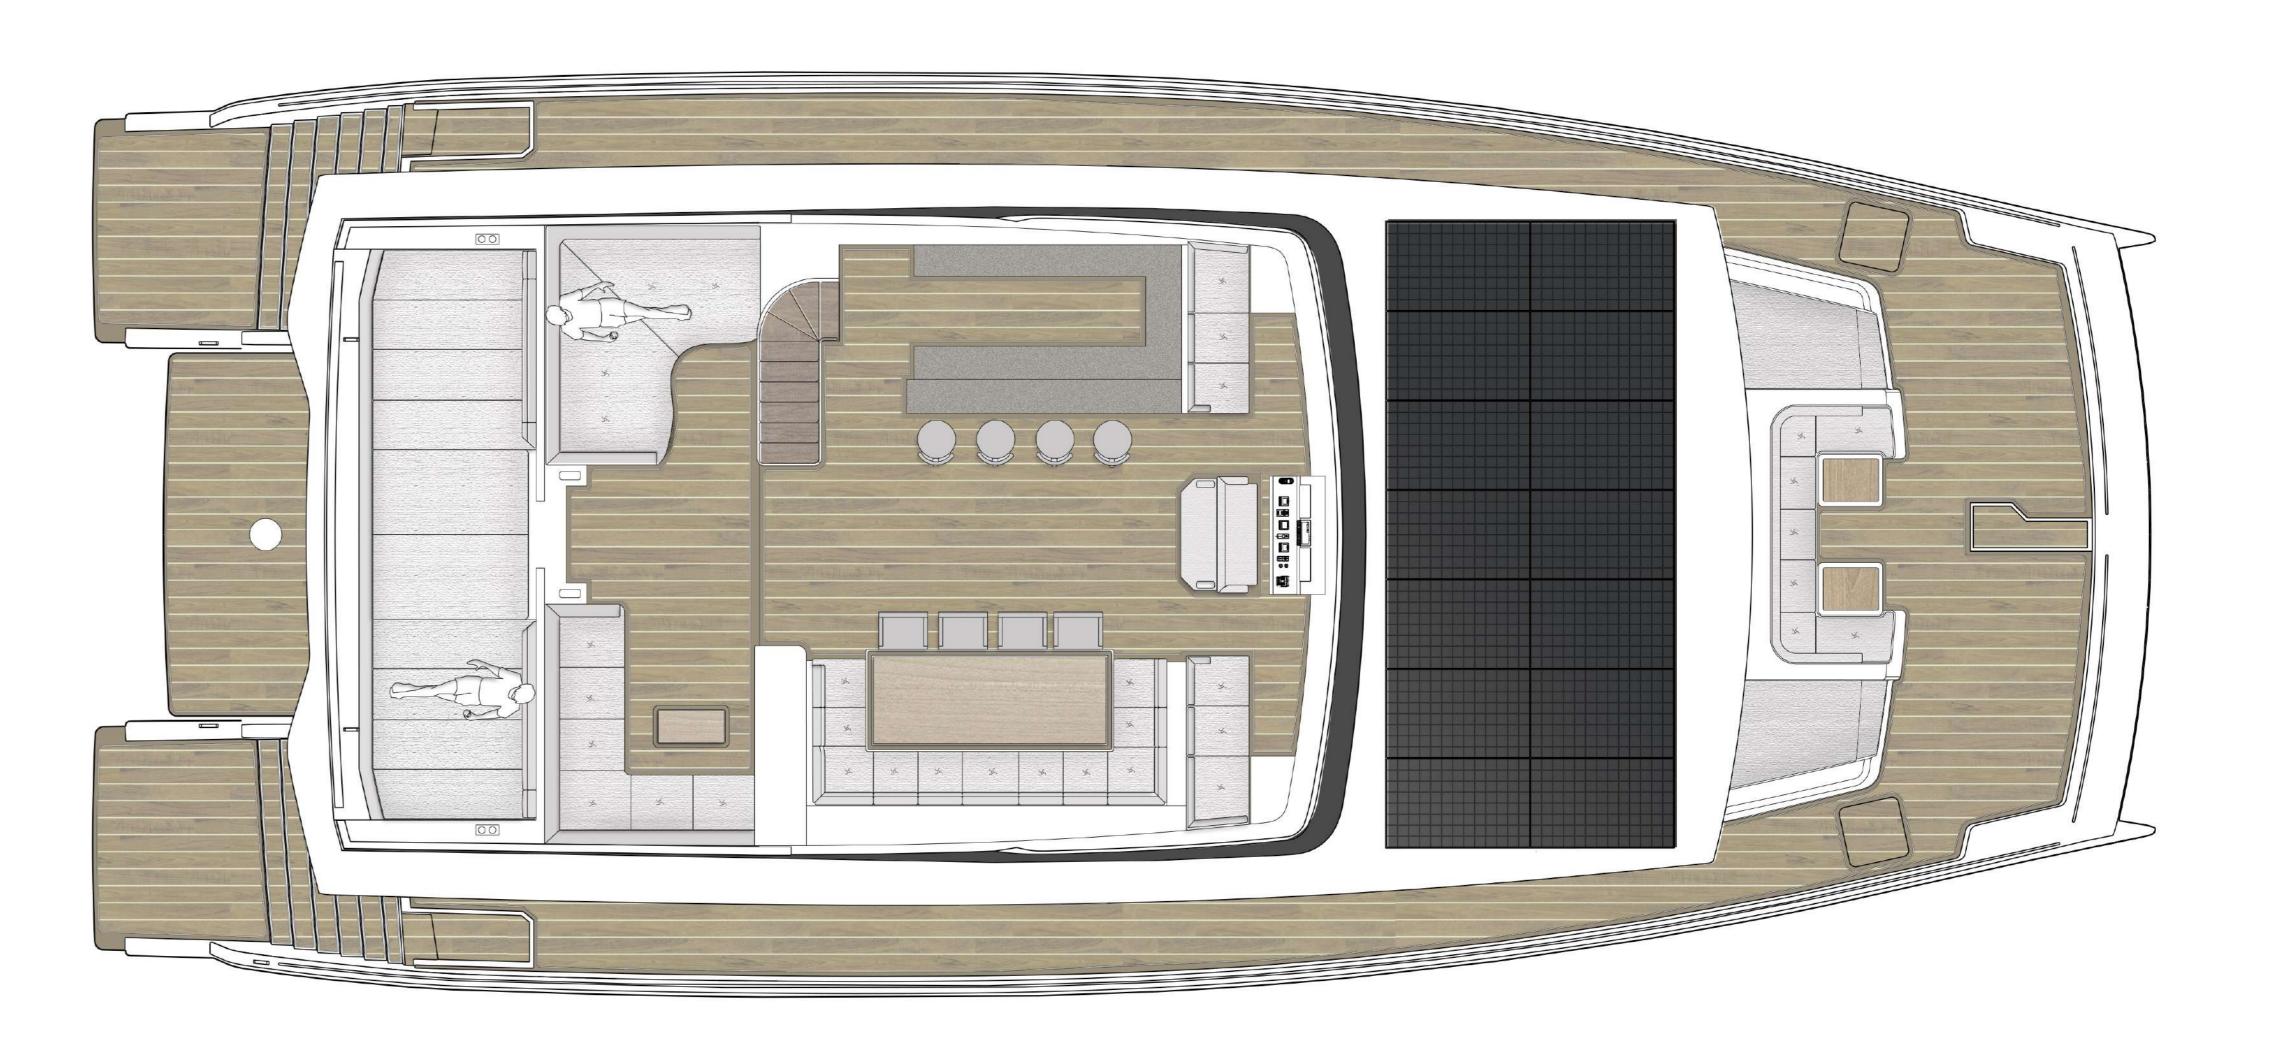

### FLOOR PLANS

### CLOSED OWNER'S SUITE

Main deck

Lower deck 3+3 Cabins / 6 Bathrooms

Fly deck

## LIVING SPACE CLOSED OWNER'S SUITE

Main deck

Lower deck 3+3 Cabins / 6 Bathrooms

Fly deck