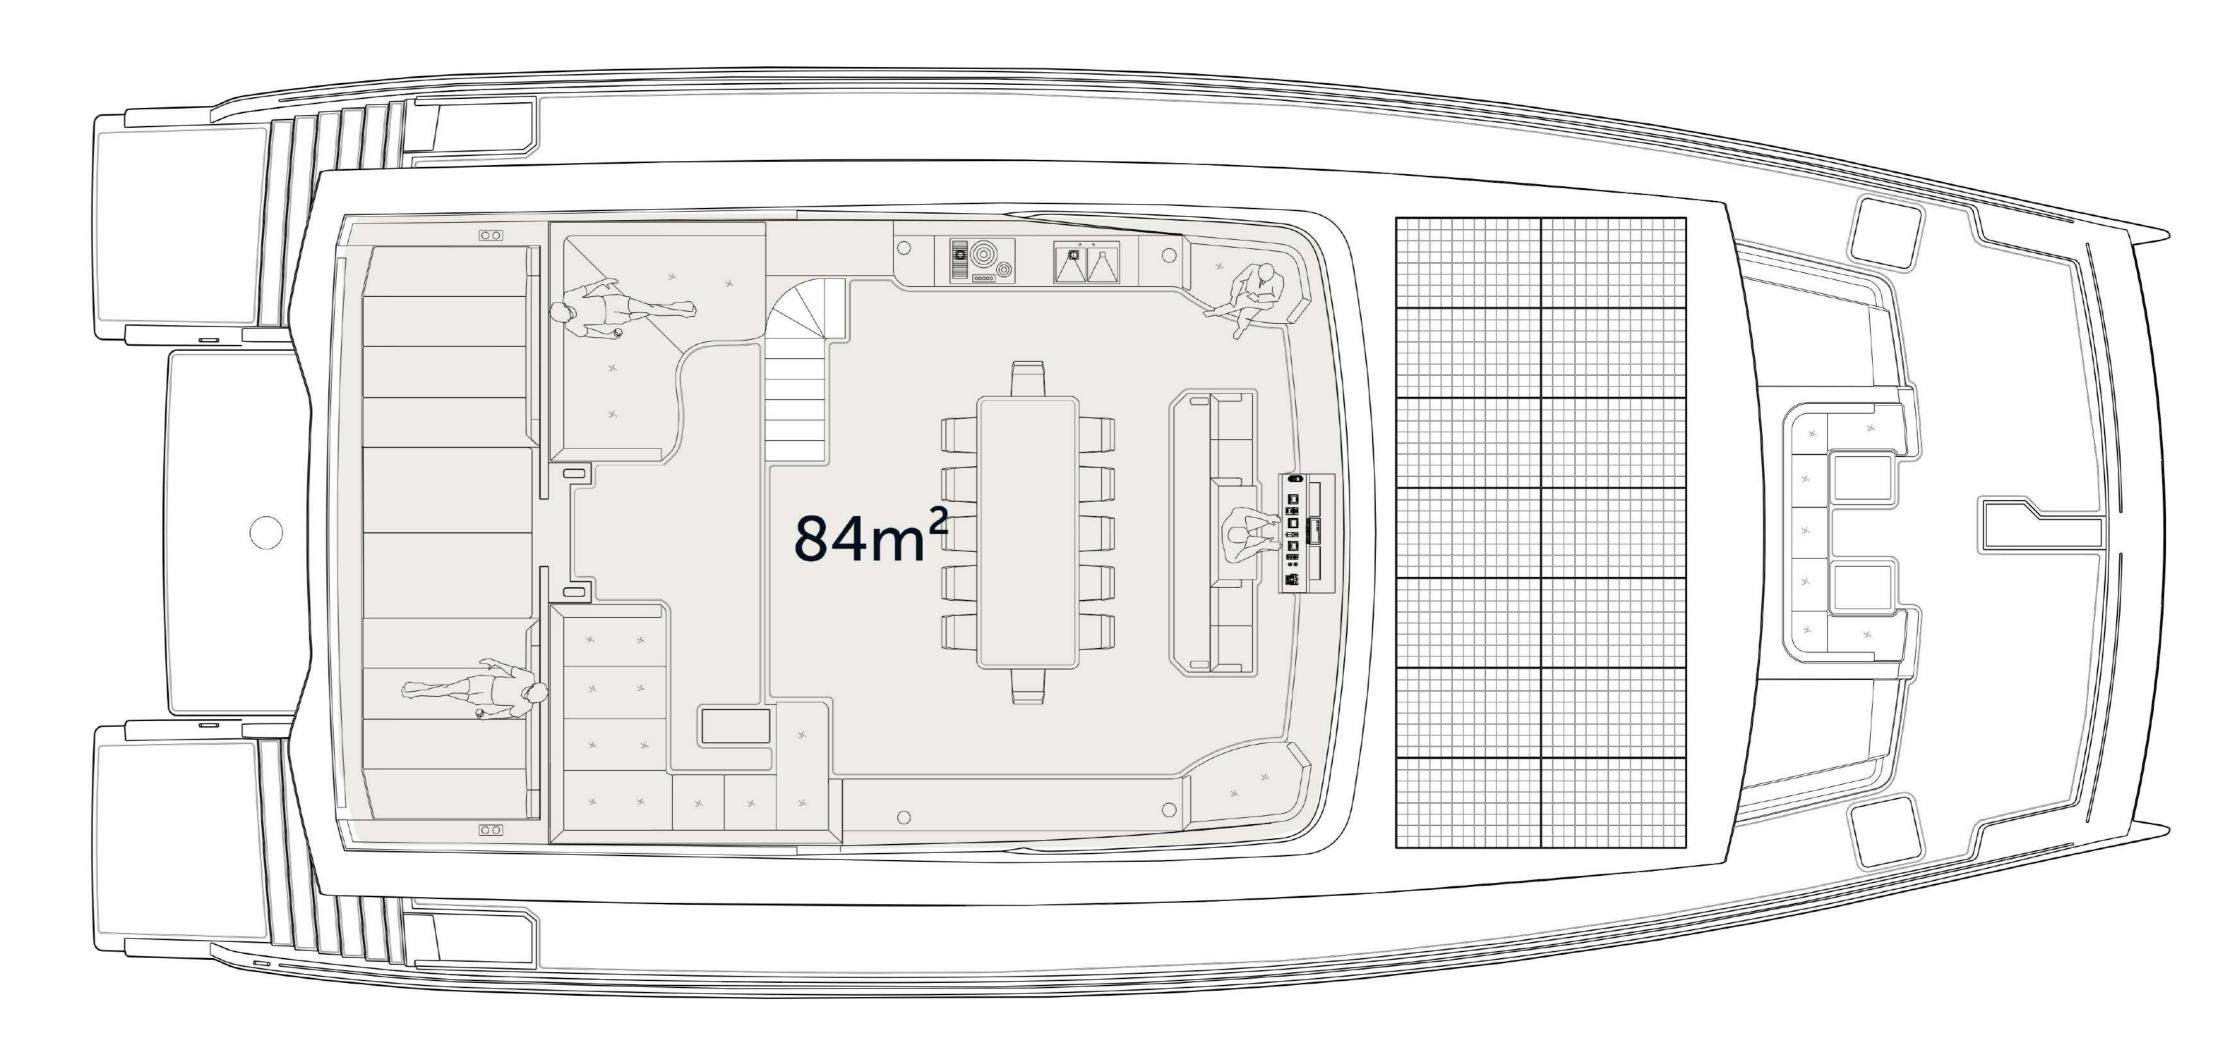

### FLOOR PLANS OPEN SKY LOUNGE 1

Main deck

Lower deck 4+2 Cabins / 6 Bathrooms

Fly deck

### LIVING SPACE OPEN SKY LOUNGE 1

Main deck

Lower deck 4+2 Cabins / 6 Bathrooms

Fly deck