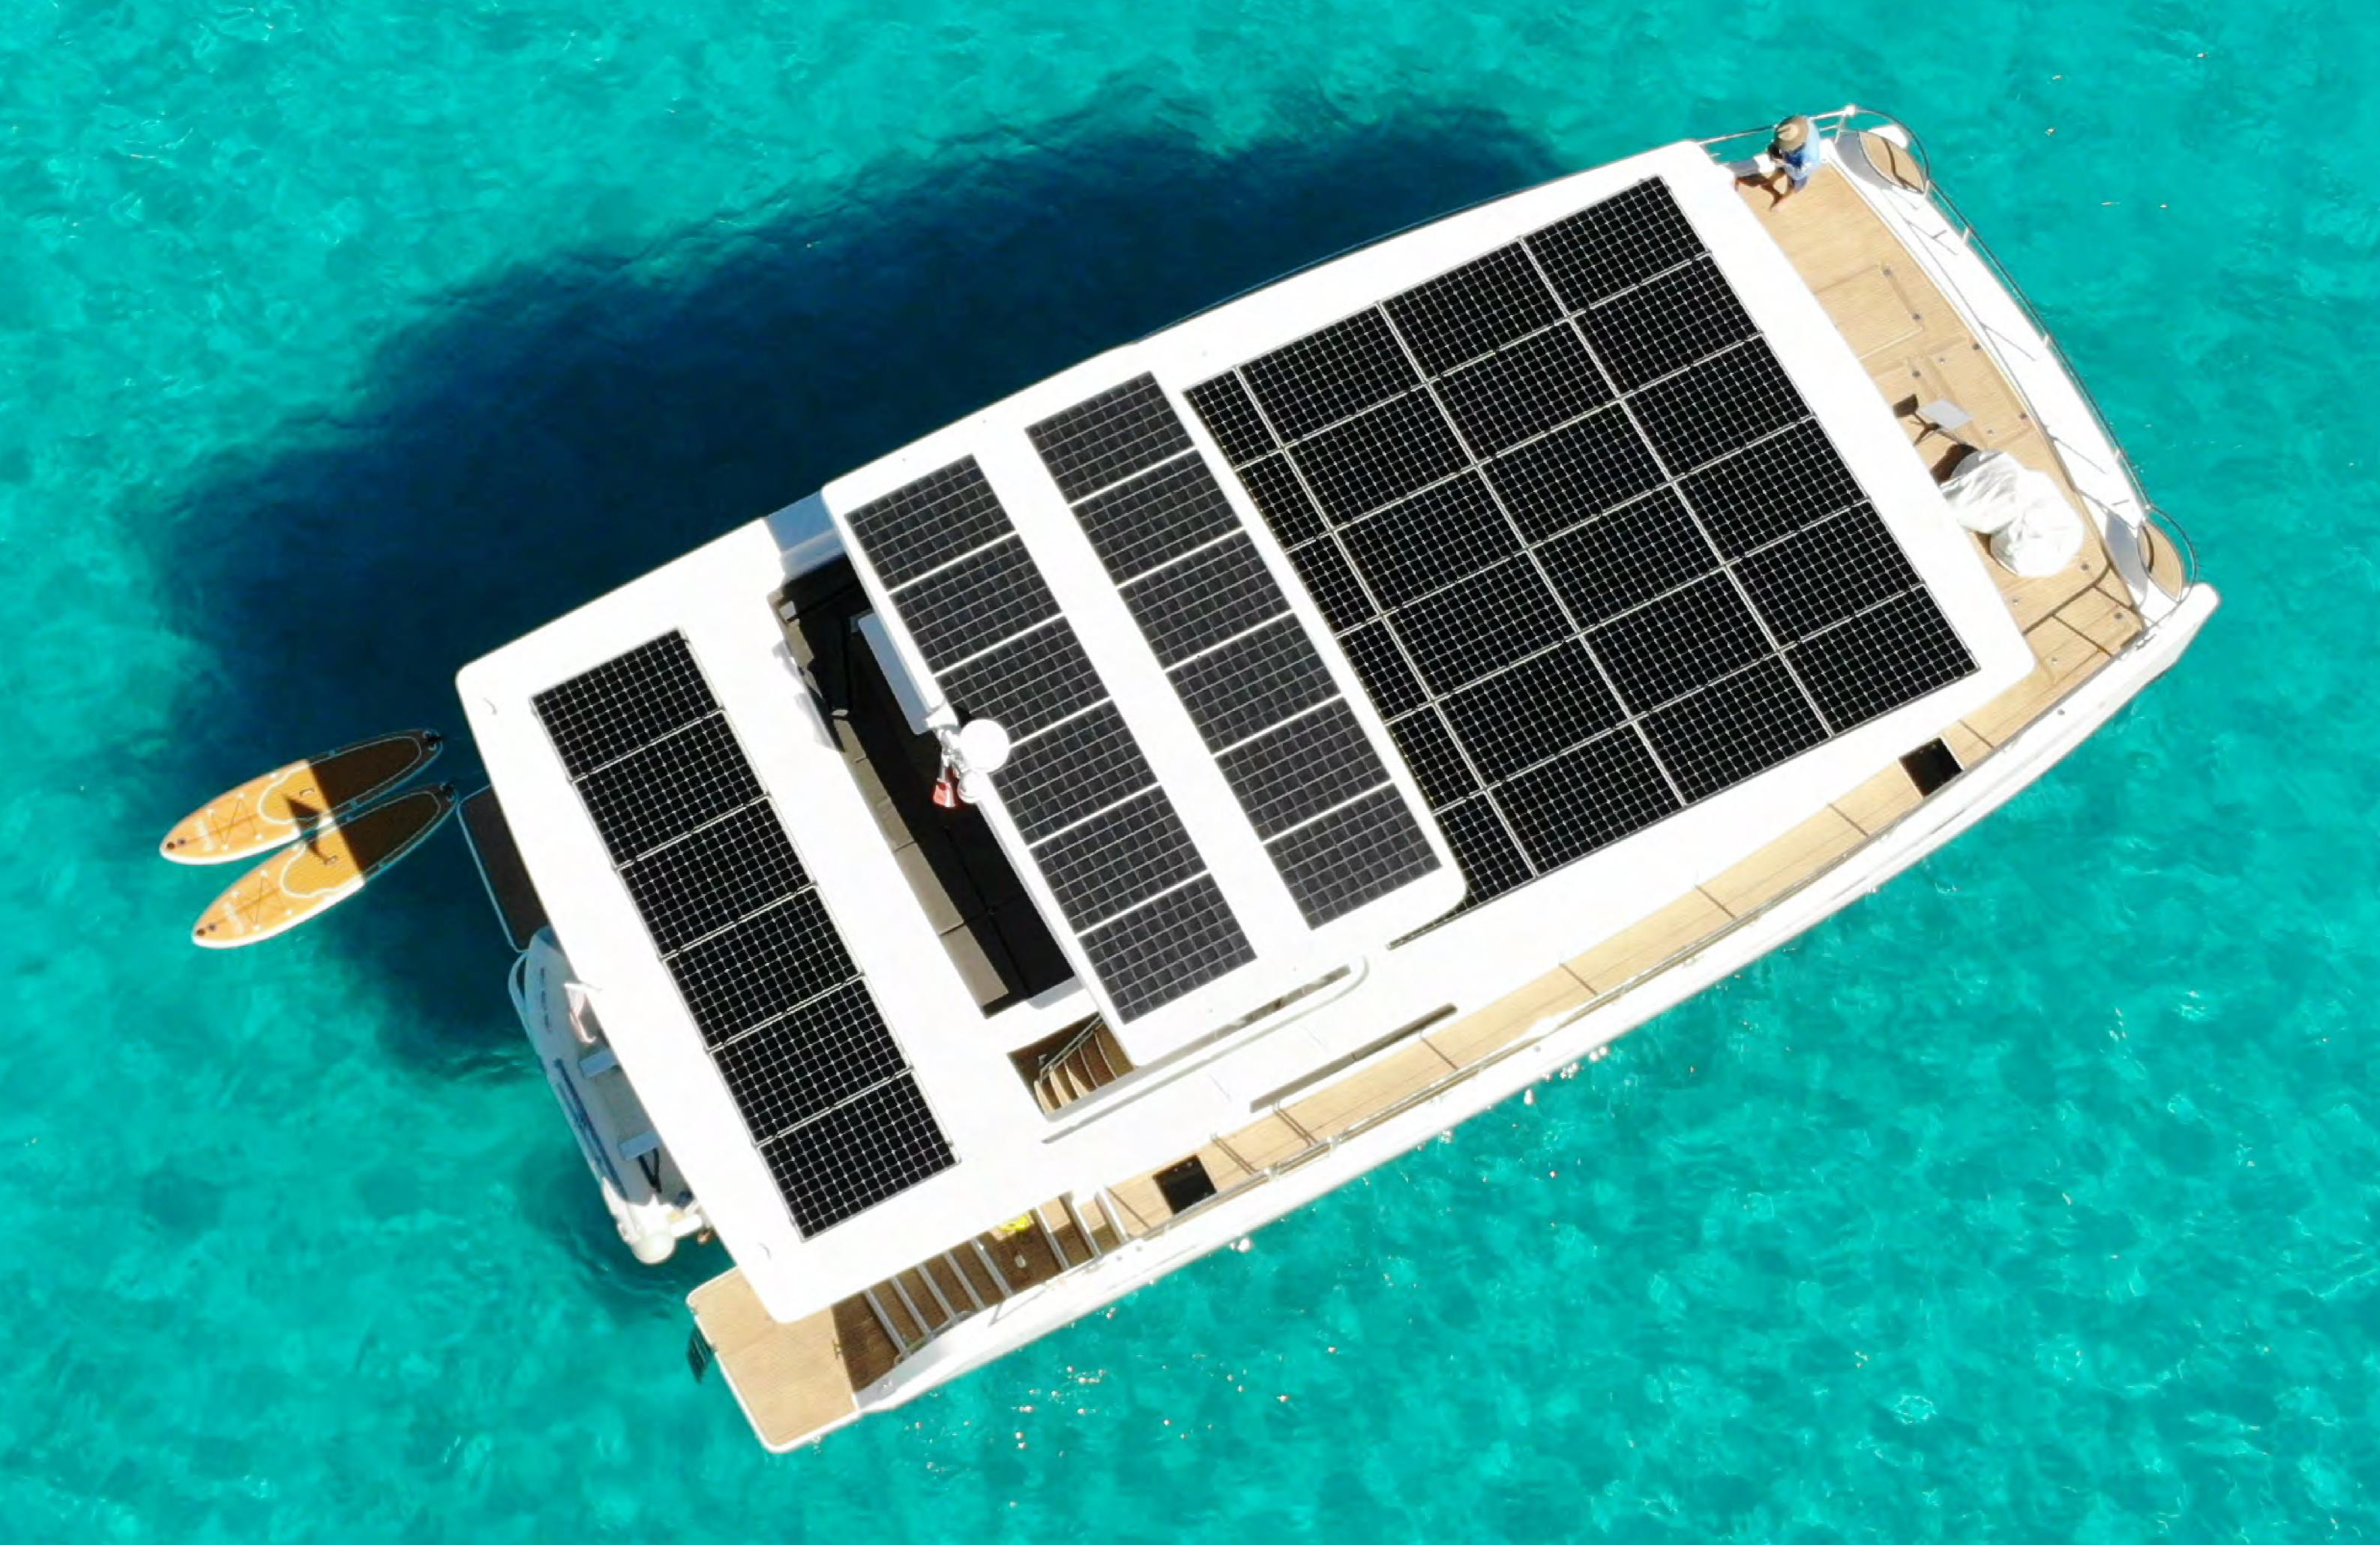

#### THE OCEAN SKY LOUNGE

For those who believe that the sky is the limit, the Silent 80 3-Deck open version is the perfect match.

As the 3<sup>rd</sup> deck features a total area of 90 m<sup>2</sup> (970 ft<sup>2</sup>), this ocean sky lounge makes you feel at home wherever the sun accompanies you. Onboard, space is abundant and time regains its value. It is all about the moment. It is all about the attitude. It is all about you.