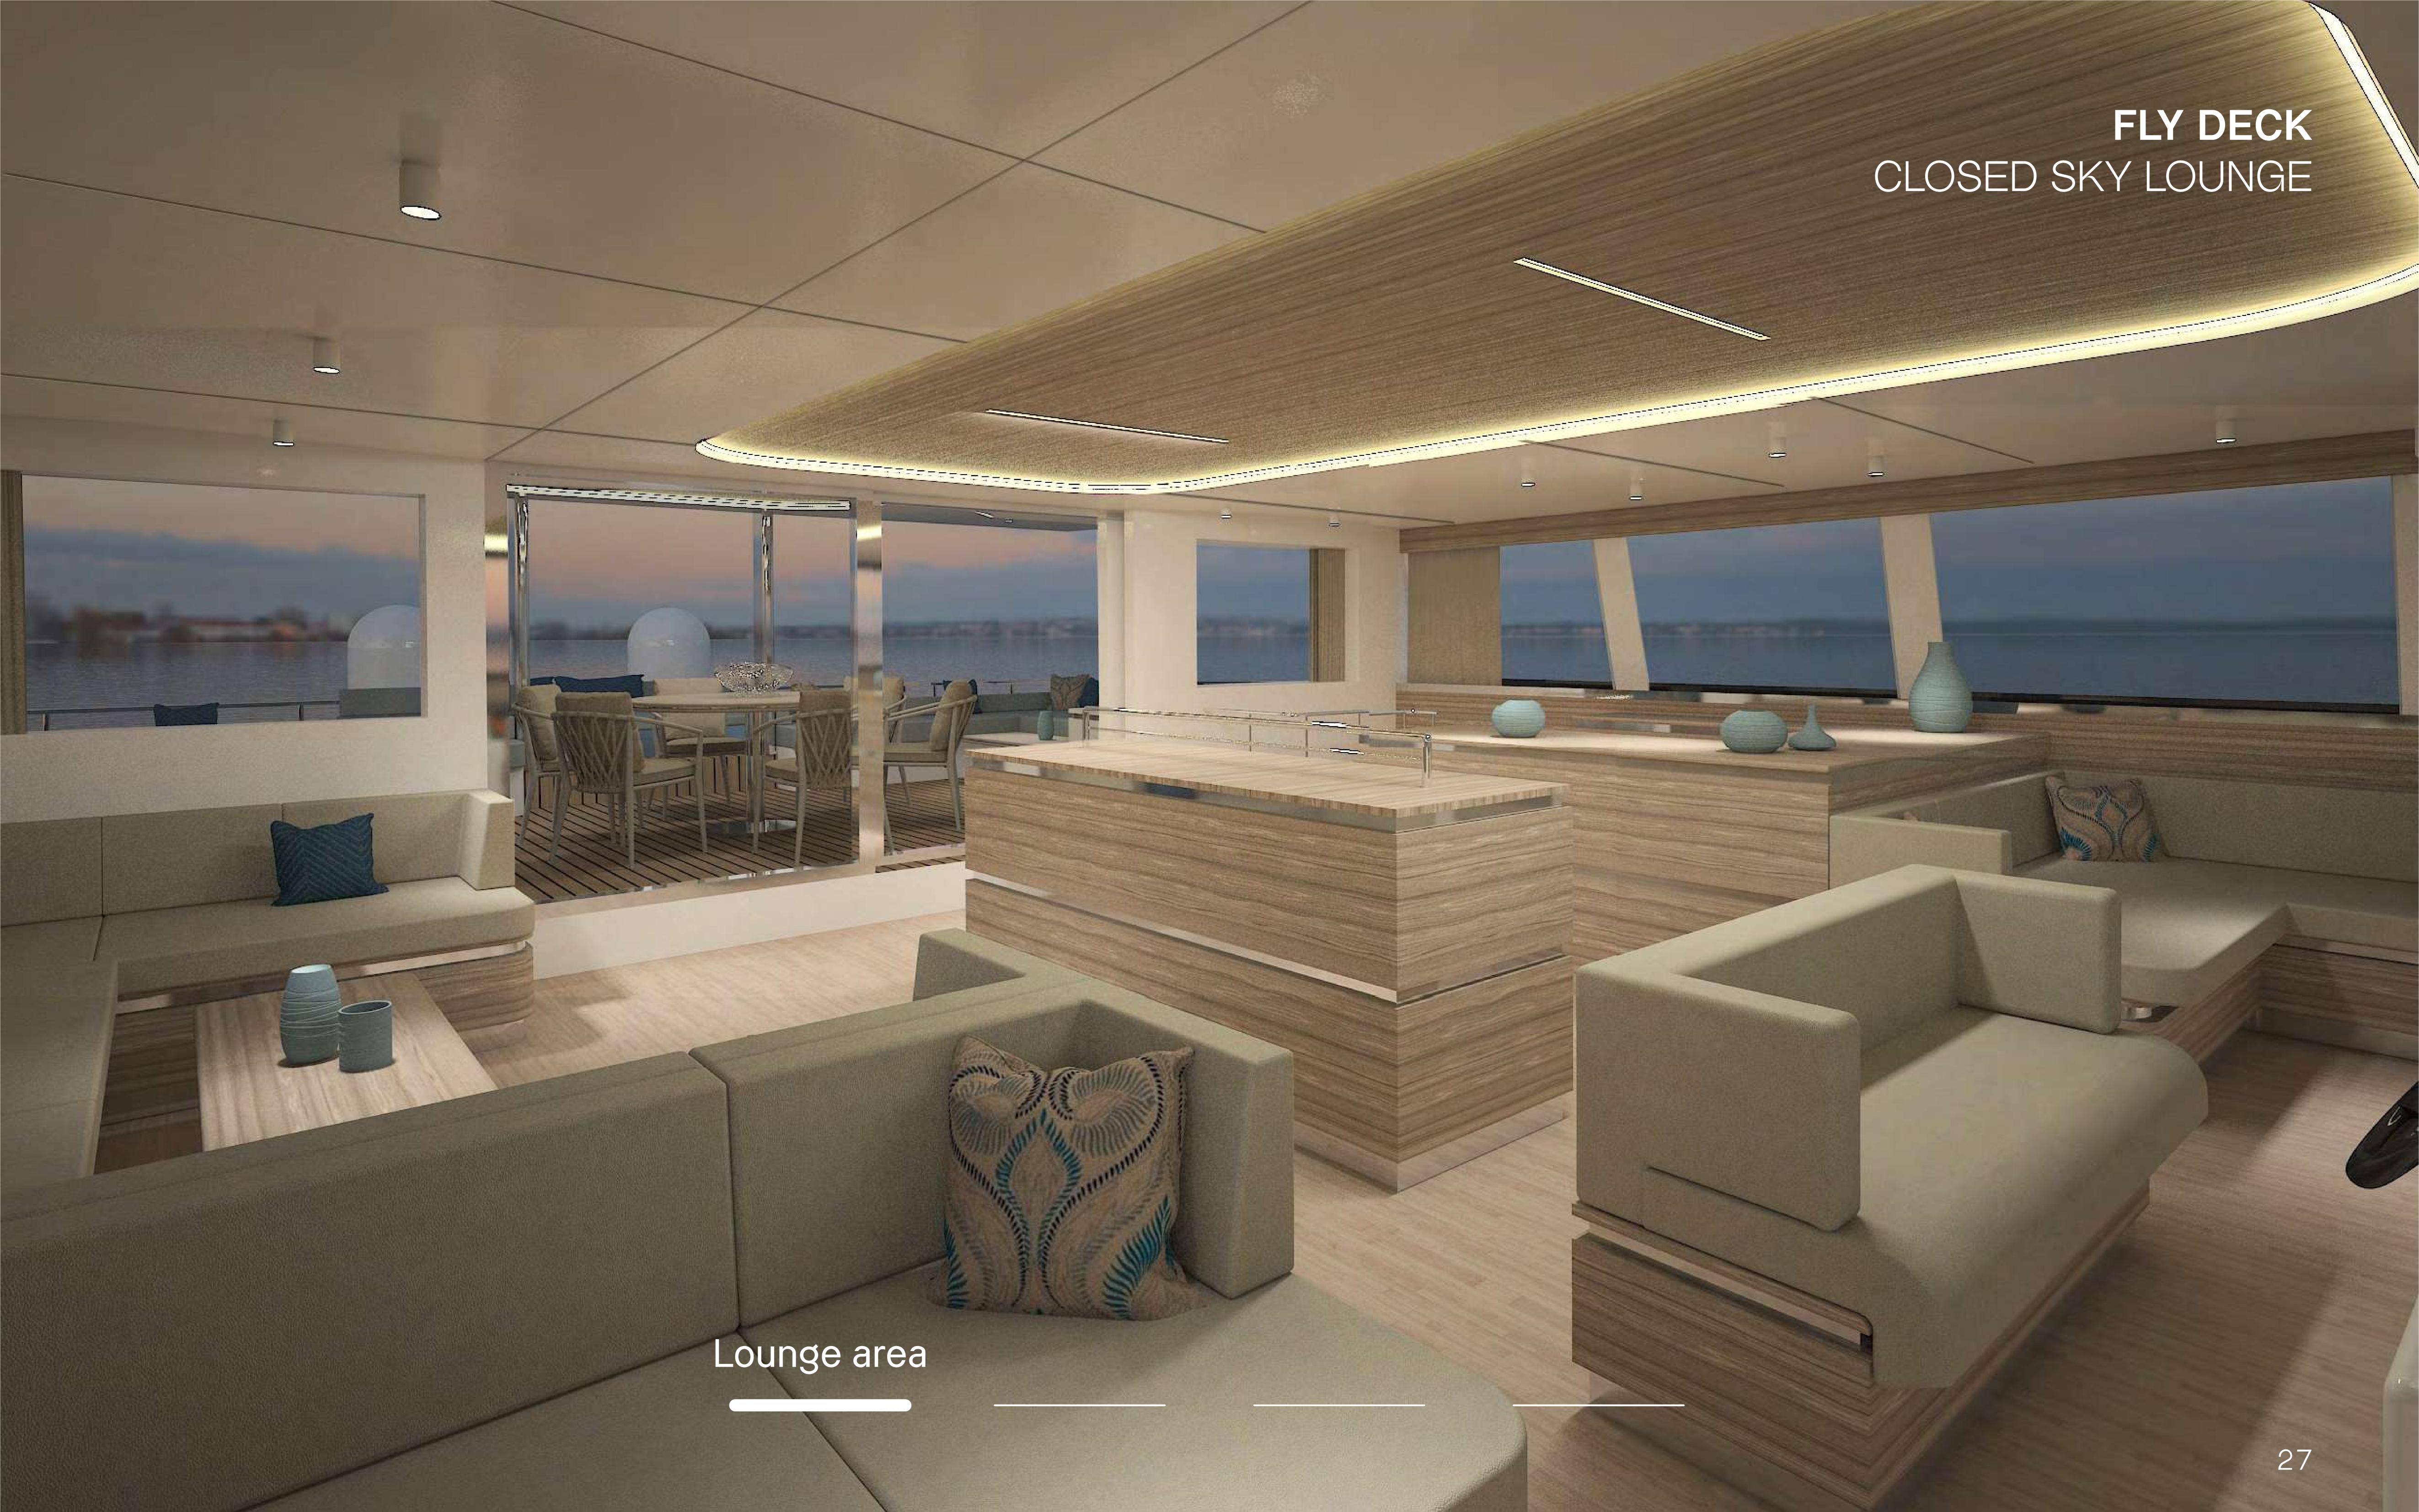

### LIVING SPACE OPEN SKY LOUNGE 2

Main deck

Lower deck 3+3 Cabins / 6 Bathrooms

Fly deck

The Silent 80 3-Deck closed version offers you two exquisite choices.

For those seeking a sense of privacy, option number one provides an owner's suite with an unprecedented 360° degree view and 45 m² of private terrace in the aft. Those who particularly value sharing the experience onboard, can opt for the lounge version instead. Hereby the owner's suite is replaced by a dining area of 45 m² which includes a bar and galley, while still maintaining the same terrace in the rear.