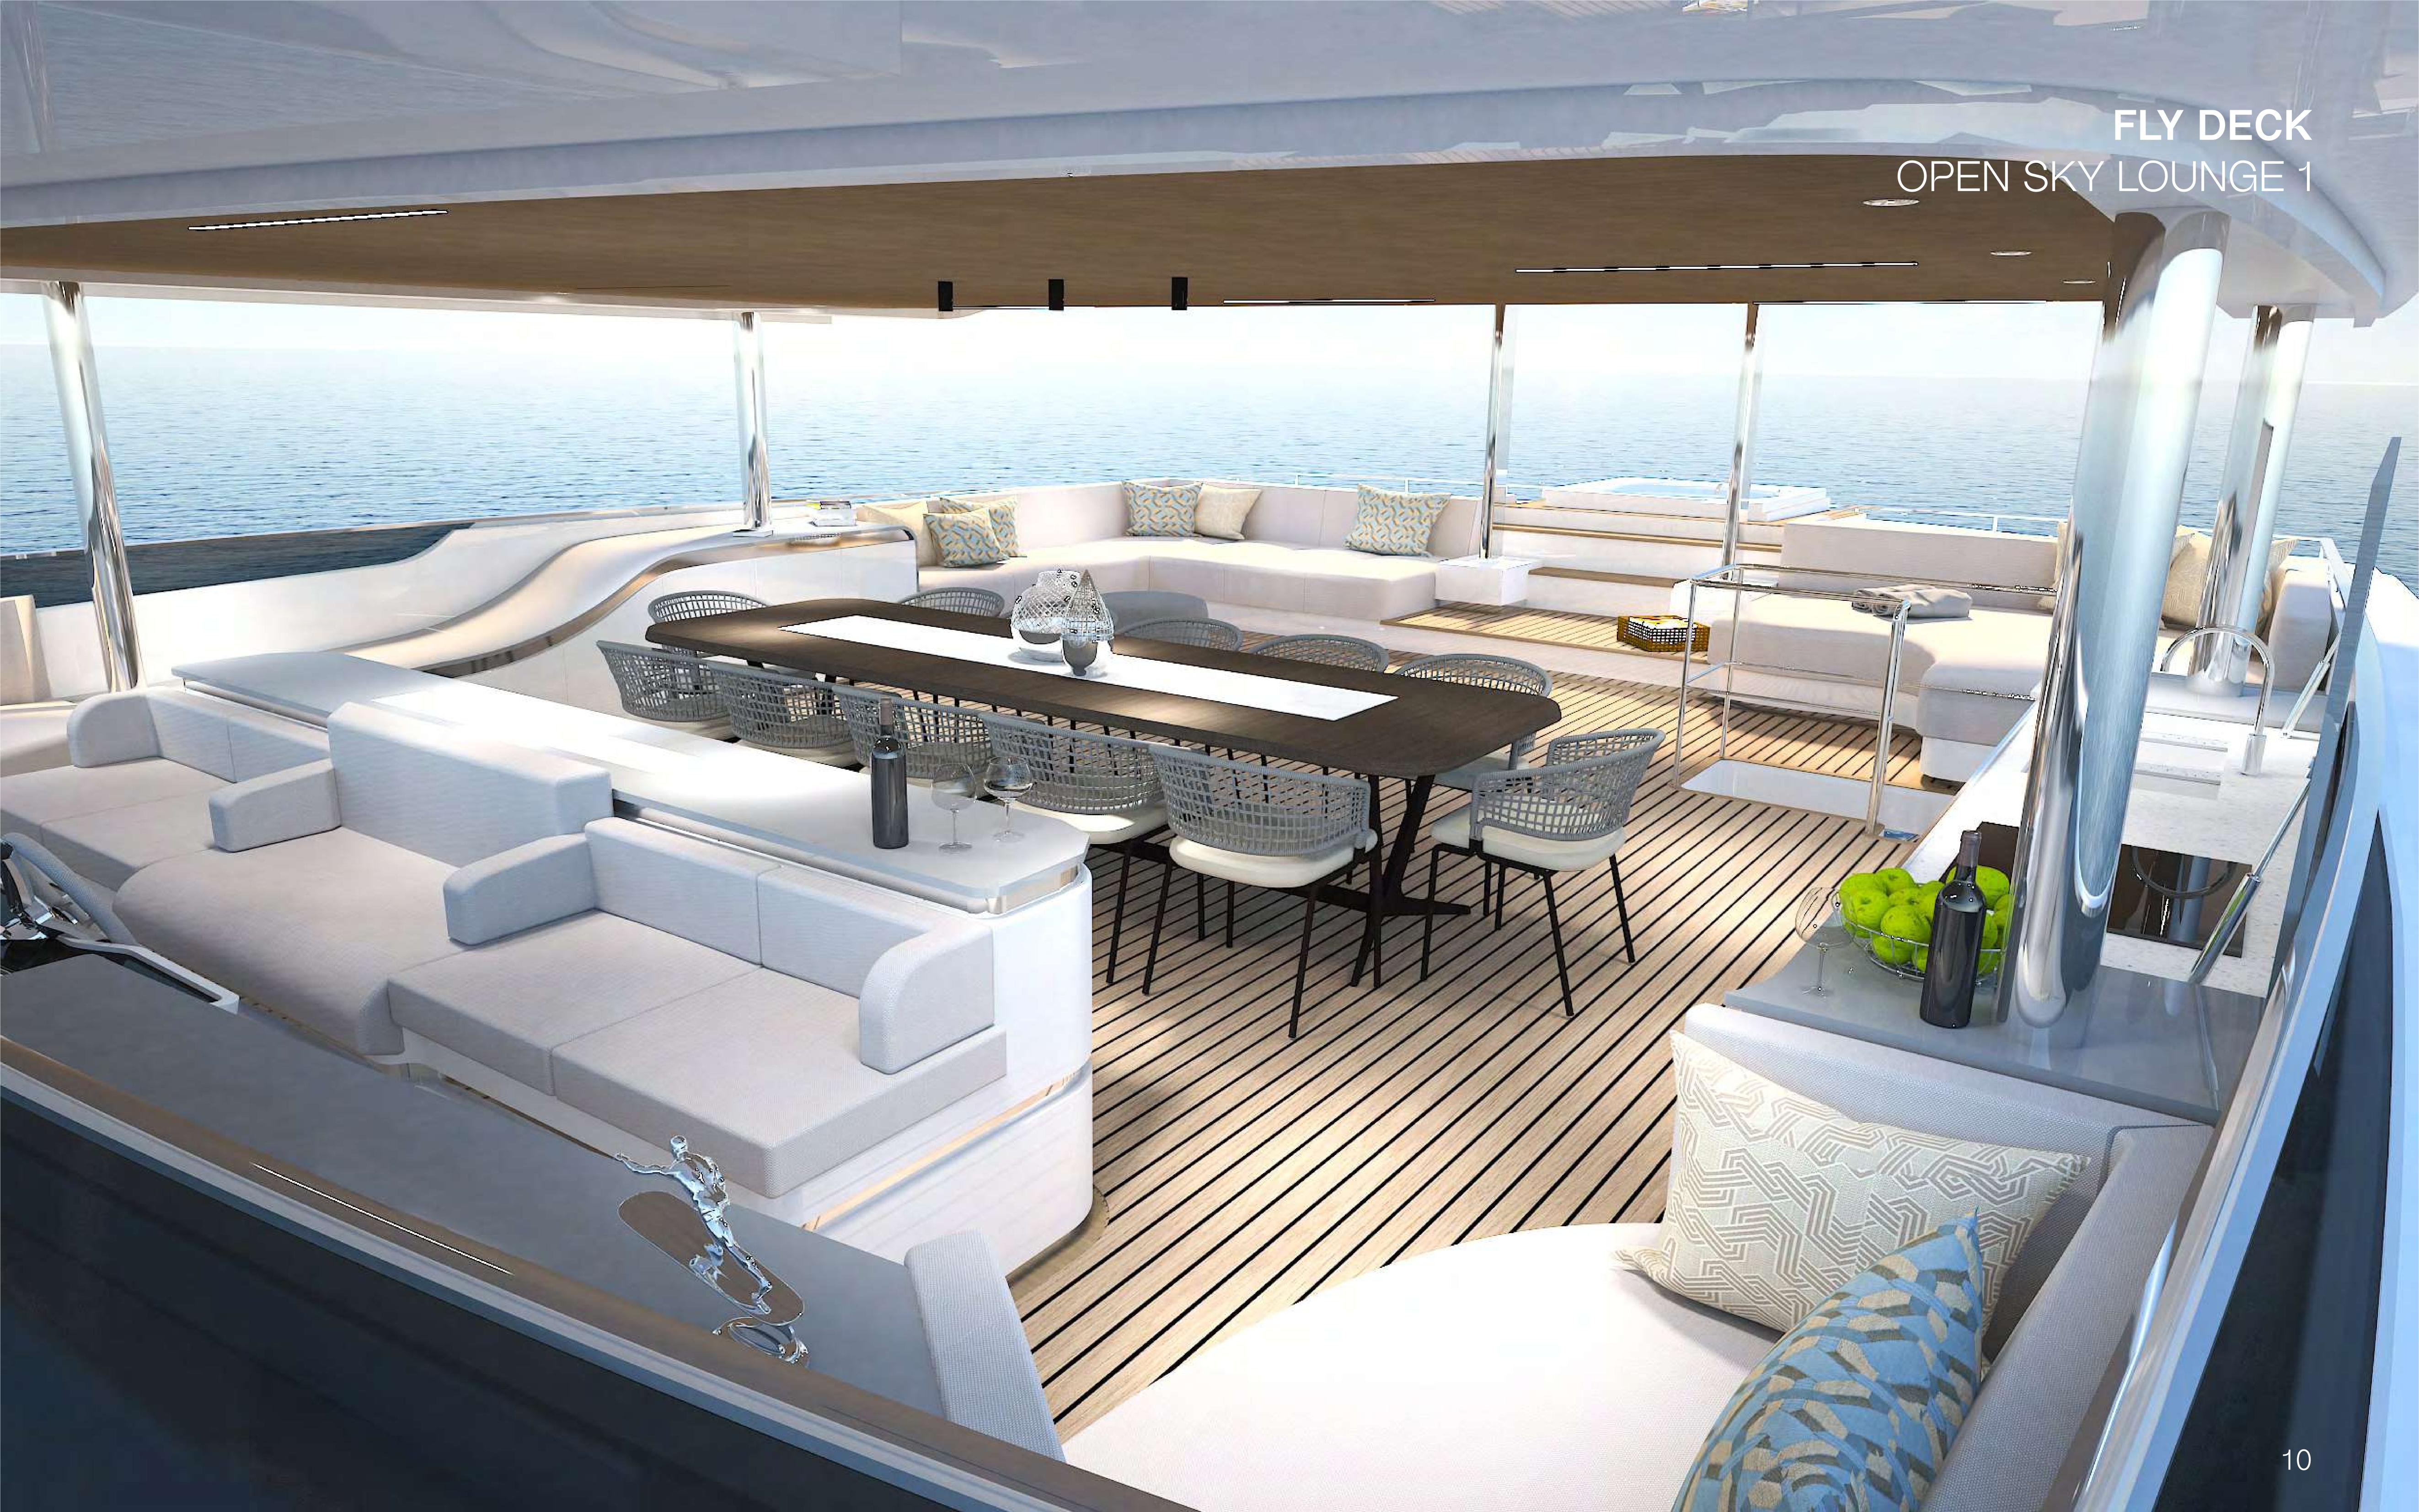

### FLOOR PLANS OPEN SKY LOUNGE 1

Main deck

Lower deck 4+2 Cabins / 6 Bathrooms

Fly deck

### LIVING SPACE OPEN SKY LOUNGE 1

Main deck

Lower deck 4+2 Cabins / 6 Bathrooms

Fly deck