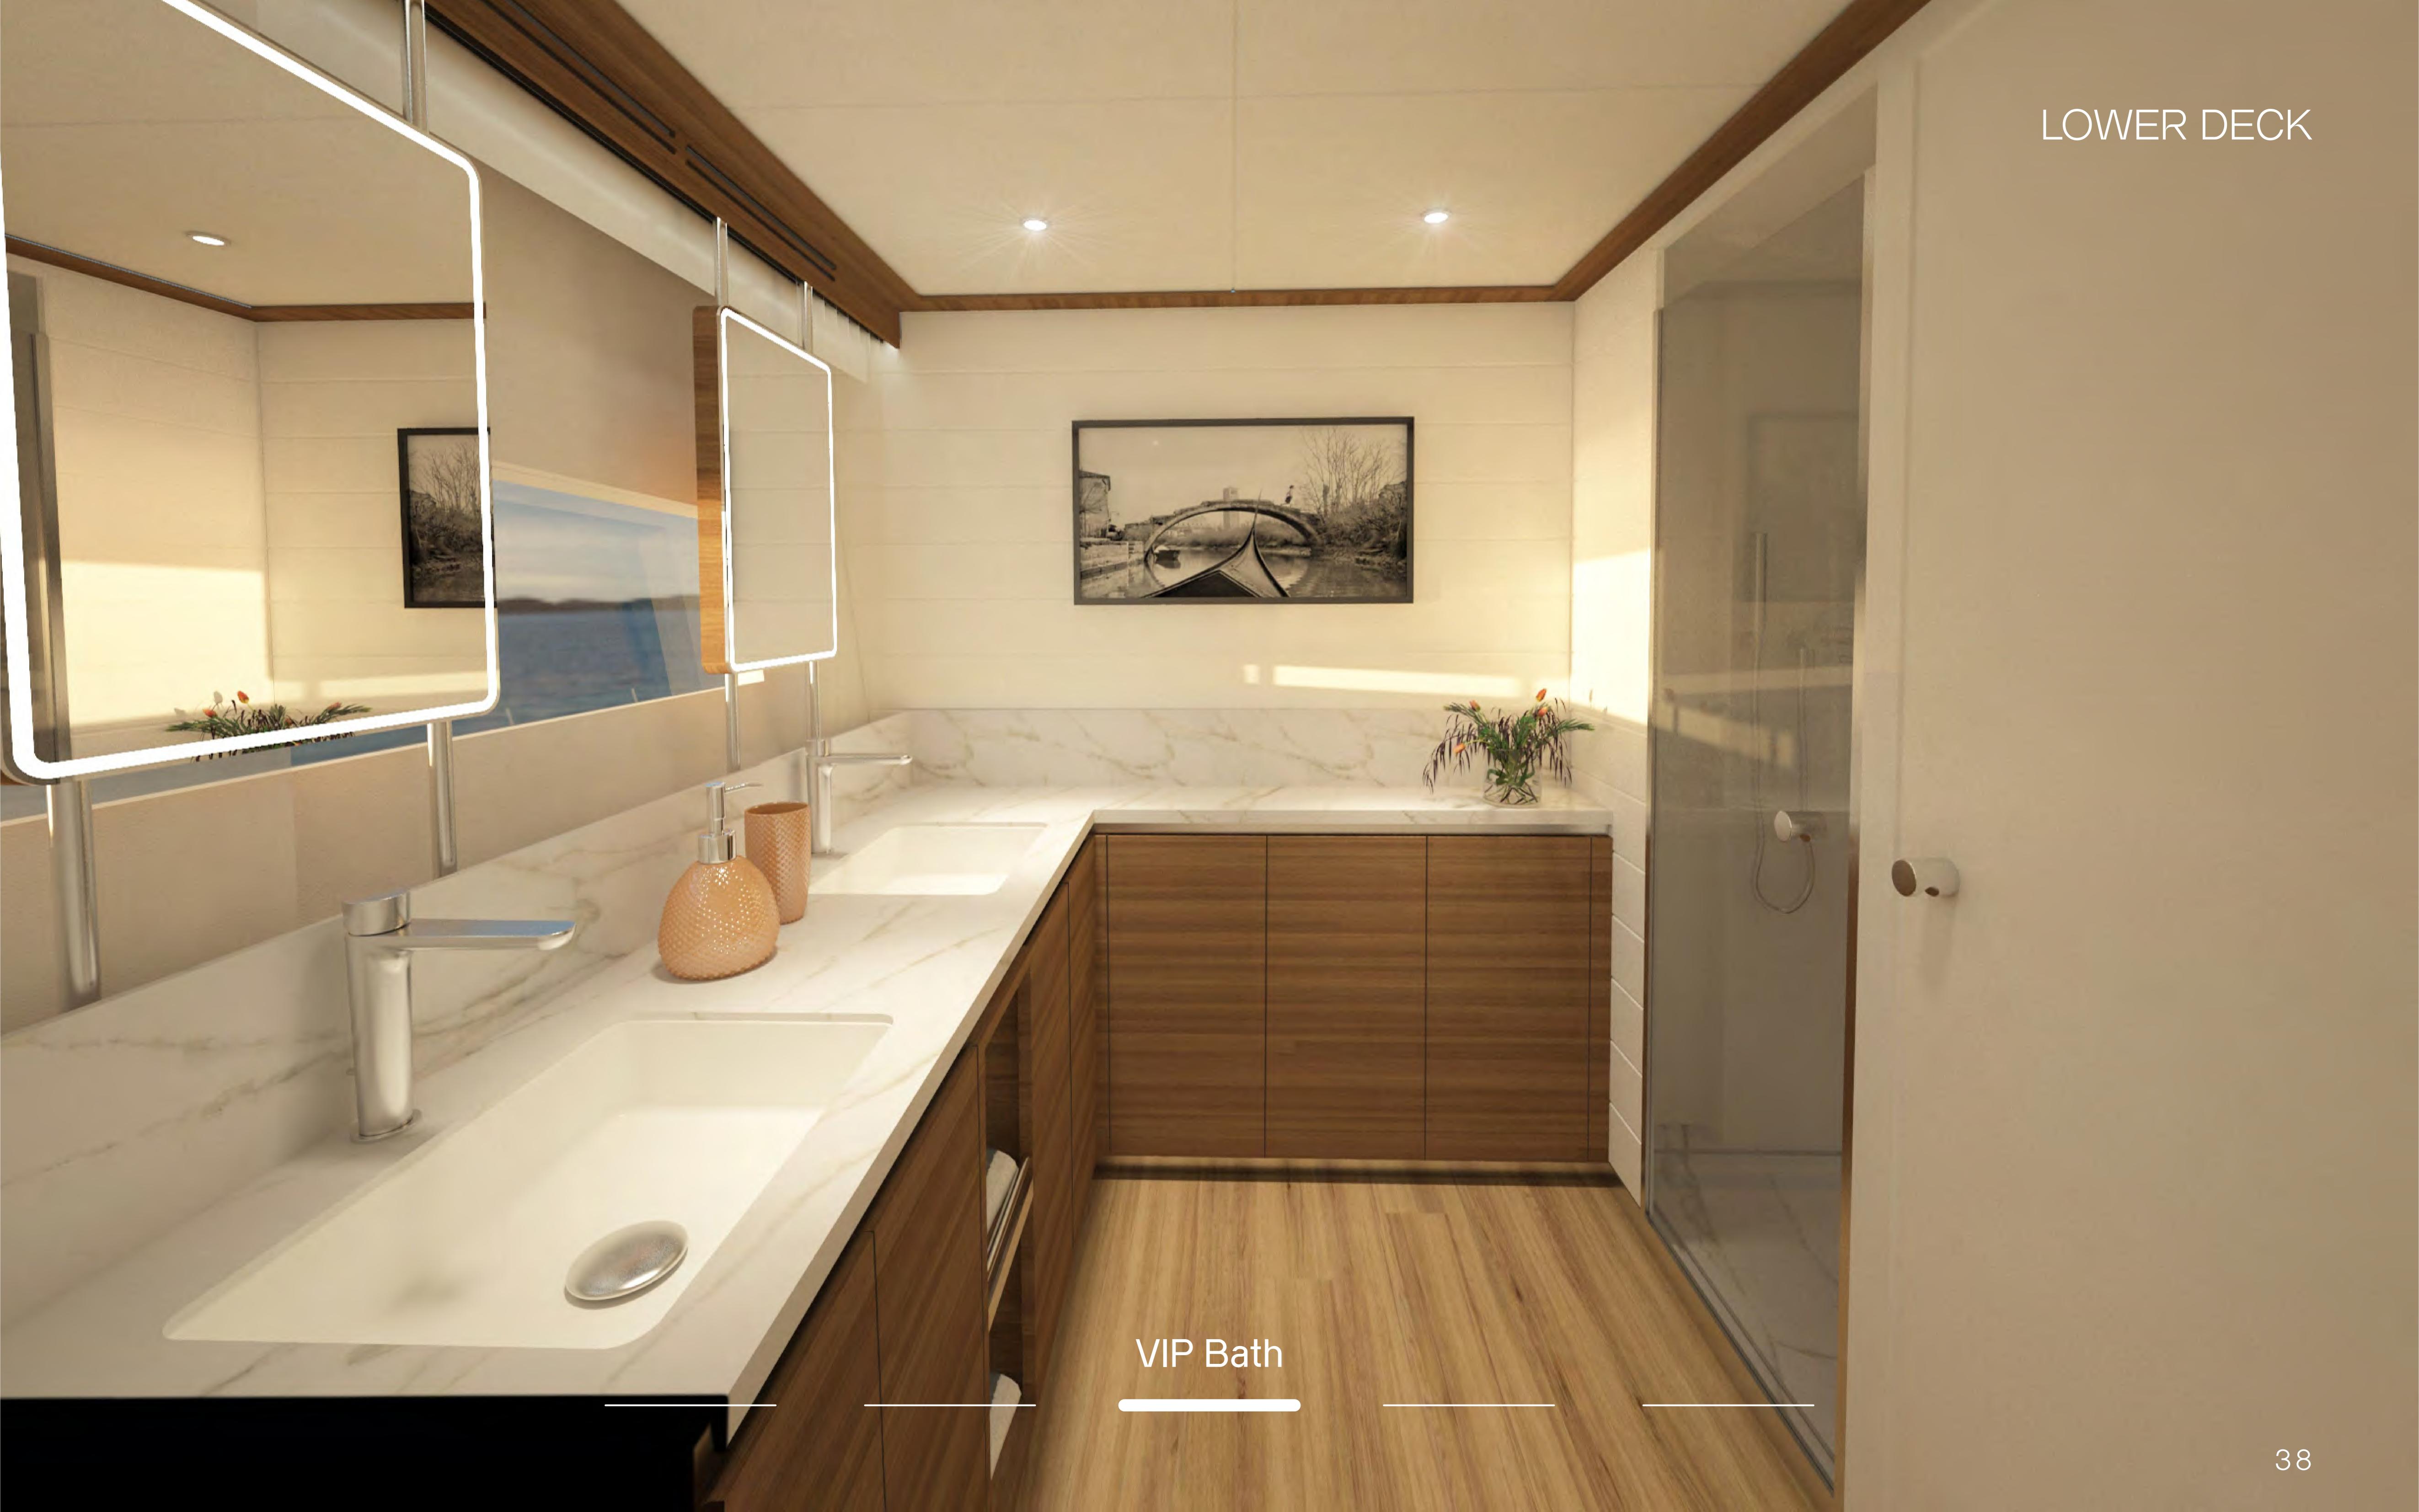

3 Cabins / 6 Bathrooms



Fly deck

The Silent 80 3-Deck closed version offers you two exquisite choices.

For those seeking a sense of privacy, option number one provides an owner's suite with an unprecedented 360° degree view and 45 m² of private terrace in the aft. Those who particularly value sharing the experience onboard, can opt for the lounge version instead. Hereby the owner's suite is replaced by a dining area of 45 m² which includes a bar and galley, while still maintaining the same terrace in the rear.

Closed version

Silent 80 3-Deck



























### FLOOR PLANS

### CLOSED OWNER'S SUITE



Main deck



Lower deck 3+3 Cabins / 6 Bathrooms



Fly deck

## LIVING SPACE CLOSED OWNER'S SUITE



Main deck



Lower deck 3+3 Cabins / 6 Bathrooms



Fly deck



















### SILENT ASSURANCES



8 YEARS

WARRANTY BATTERY BANKS 25 YEARS

WARRANTY SOLAR PANELS LIFETIME

WARRANTY E-MOTORS CE-A

CERTIFICATION

TRANS-OCEAN

OCEAN CROSSING CAPABILITIES

#### CRUISER

2 x 150 kW

E-motors

200 kWh

Lithium battery

100 kW

Generator

6~8 kn

Cruising speed

The ideal entry into the world of solar powered noiseless cruising.

Two electric motors allow you to seamlessly glide towards the horizon providing high levels of comfort, making this option suitable for long term economic cruising.

Furthermore, the solar electric drivetrain features unprecedented levels of reliability and security with almost zero maintenance work needed.

### E-POWER

2 x 200 kW

E-motors

286 kWh

Lithium battery

145 kW

Generator

6~8 kn

Cruising speed

The most powerful propul