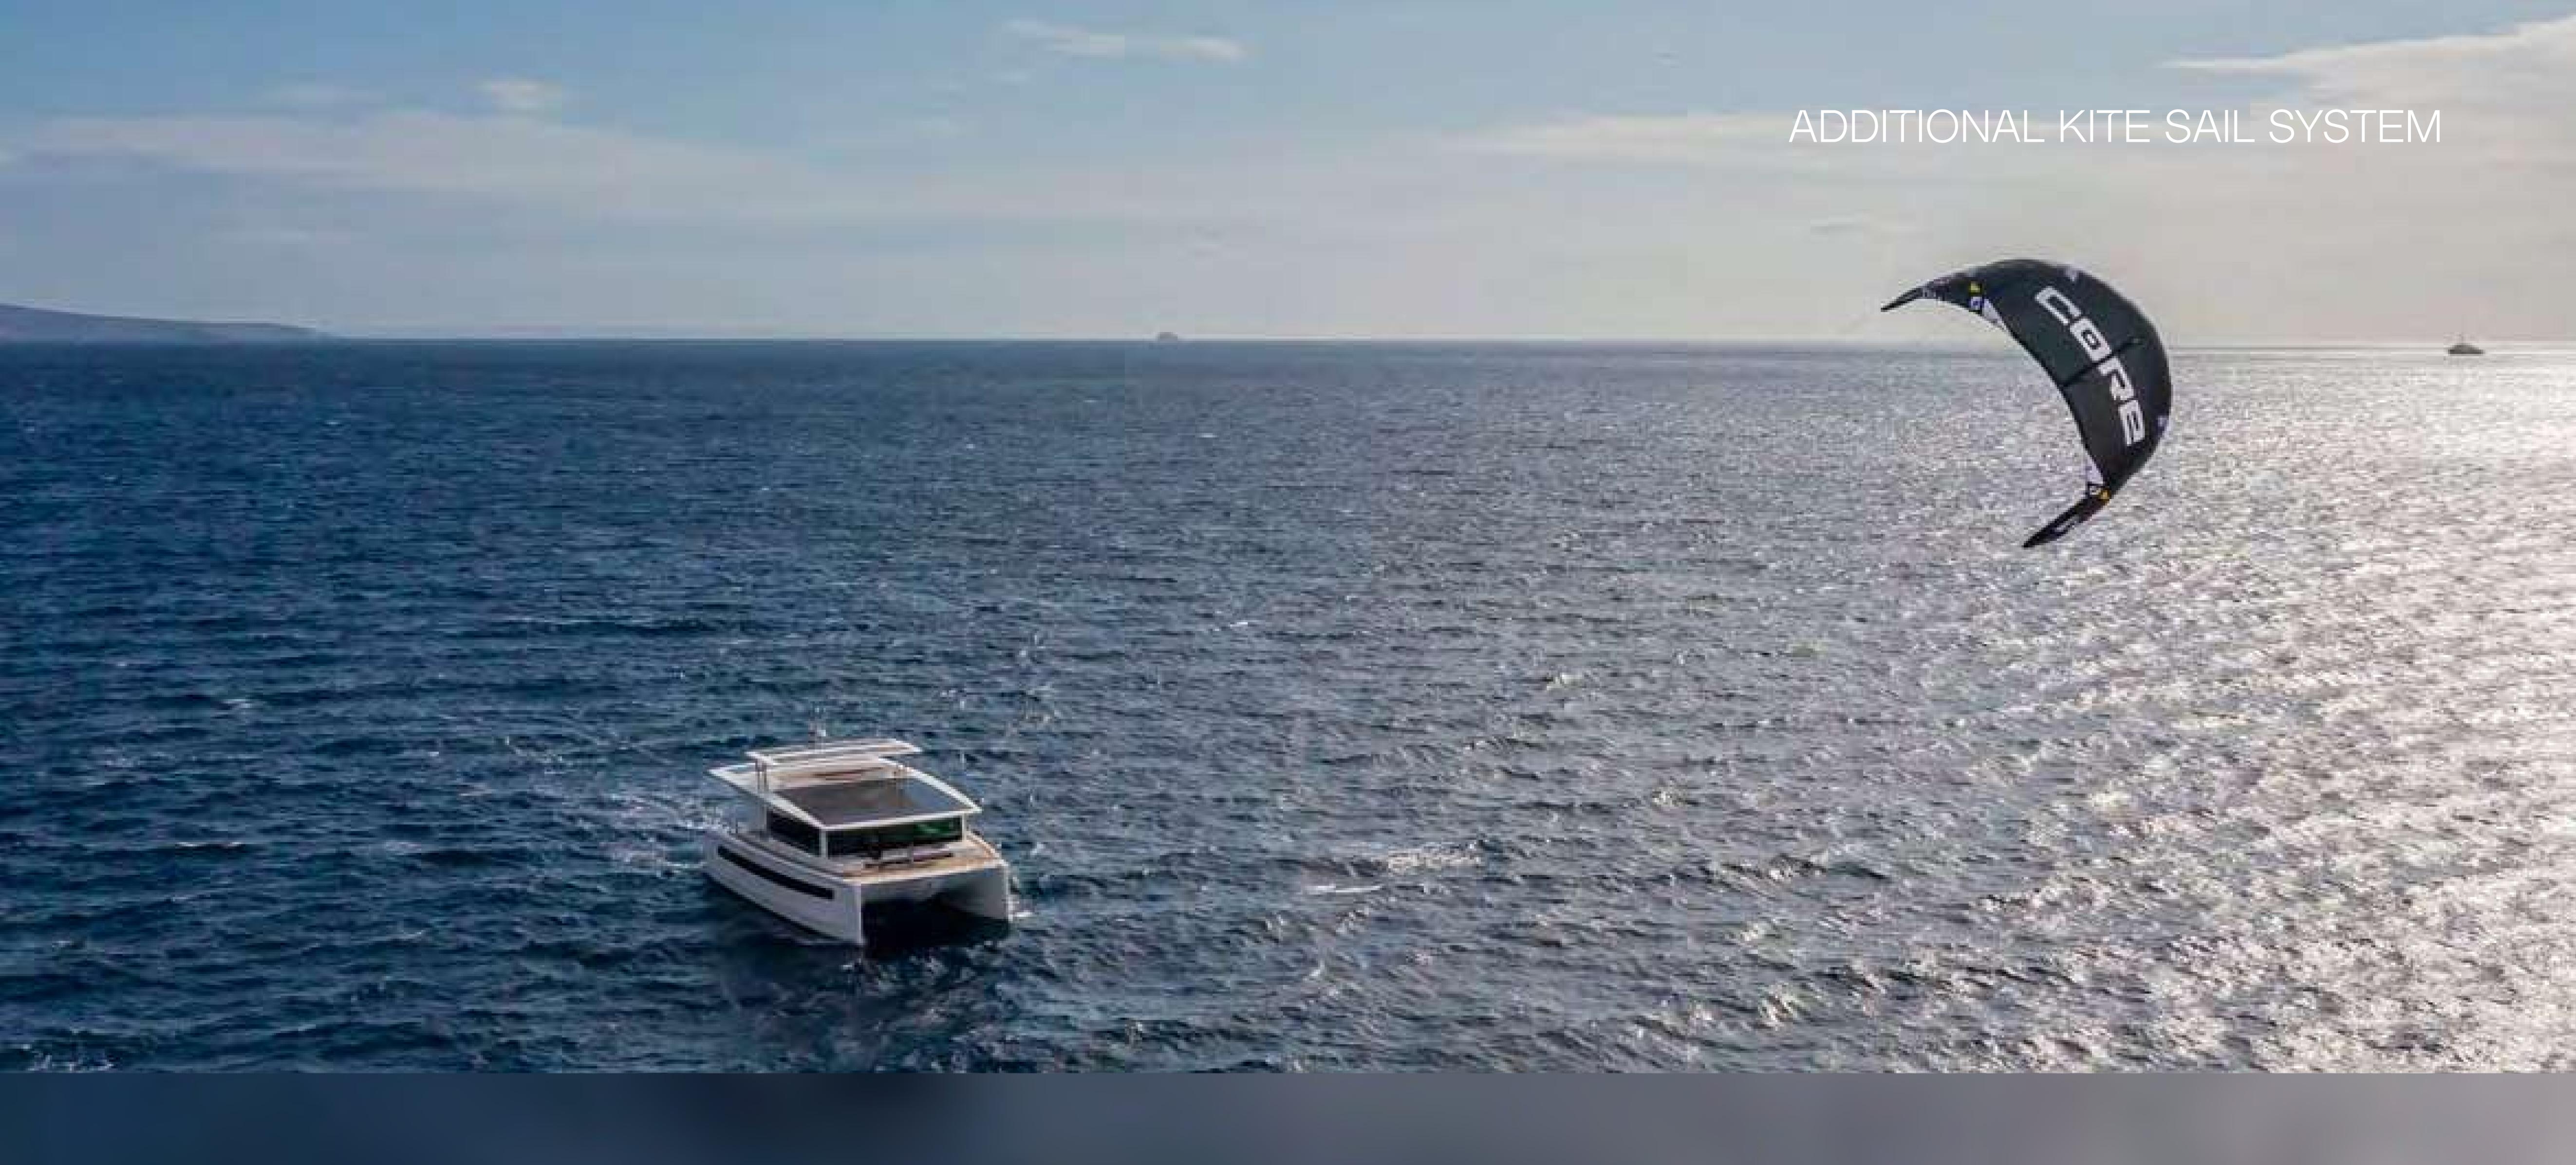

Therefore, E-Power+ delivers the ultimate solar powered yachting experience.

FULLY
AUTOMATIC
TOWING KITE

AVAILABLE FOR ALL OUR MODELS

DYNAMIC FLIGHT
PATTERN RESEMBLING A
FIGURE 8

UP TO 10x MORE POWER
PER m<sup>2</sup> COMPARED TO A
CONVENTIONAL SAIL