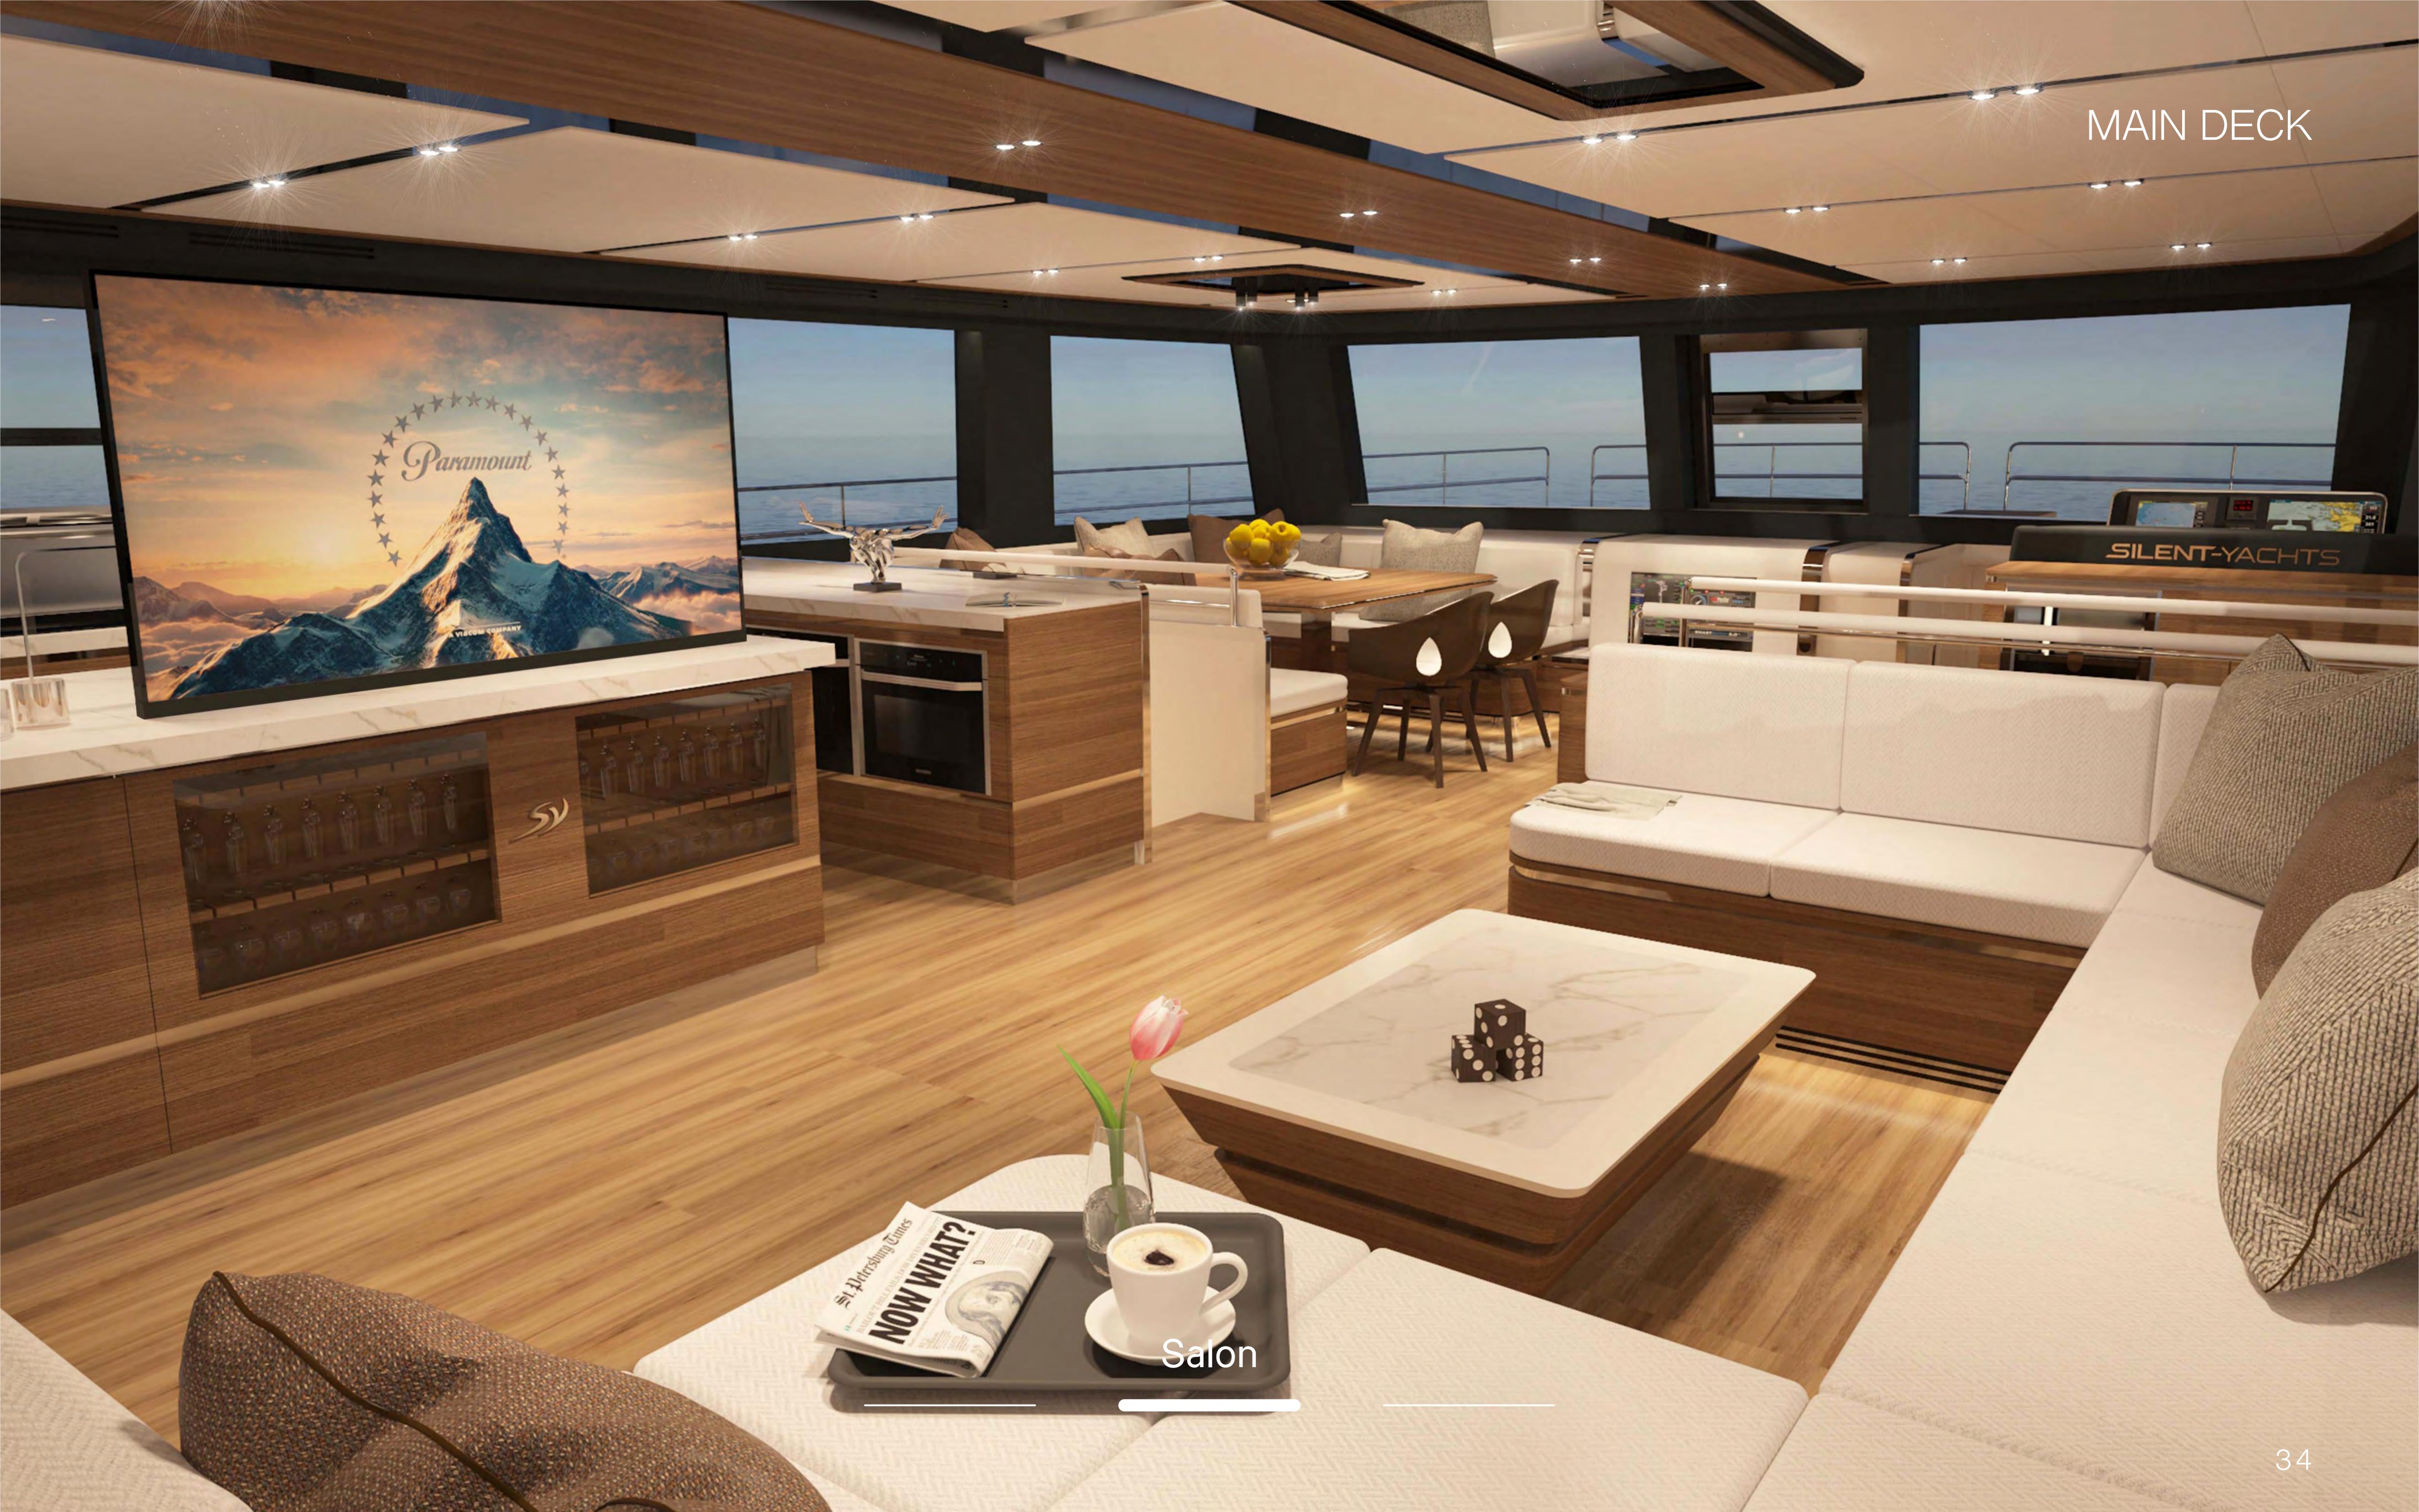

deck 3+3 Cabins / 6 Bathrooms



Fly deck

The Silent 80 3-Deck closed version offers you two exquisite choices.

For those seeking a sense of privacy, option number one provides an owner's suite with an unprecedented 360° degree view and 45 m² of private terrace in the aft. Those who particularly value sharing the experience onboard, can opt for the lounge version instead. Hereby the owner's suite is replaced by a dining area of 45 m² which includes a bar and galley, while still maintaining the same terrace in the rear.

Closed version

Silent 80 3-Deck



























### FLOOR PLANS

### CLOSED OWNER'S SUITE



Main deck



Lower deck 3+3 Cabins / 6 Bathrooms



Fly deck

## LIVING SPACE CLOSED OWNER'S SUITE



Main deck



Lower deck 3+3 Cabins / 6 Bathrooms



Fly deck



















### SILENT ASSURANCES



8 YEARS

WARRANTY BATTERY BANKS 25 YEARS

WARRANTY SOLAR PANELS LIFETIME

WARRANTY E-MOTORS CE-A

CERTIFICATION

TRANS-OCEAN

OCEAN CROSSING CAPABILITIES

#### CRUISER

2 x 150 kW

E-motors

200 kWh

Lithium battery

100 kW

Generator

6~8 kn

Cruising speed

The ideal entry into the world of solar powered noiseless cruising.

Two electric motors allow you to seamlessly glide towards the horizon providing high levels of comfort, making this option suitable for long term economic cruising.

Furthermore, the solar electric drivetrain features unprecedented levels of reliability and security with almost zero maintenance work needed.

### E-POWER

2 x 200 kW

E-motors

286 kWh

Lithium battery

145 kW

Generator

6~8 kn

Cruising speed

The most powerfu