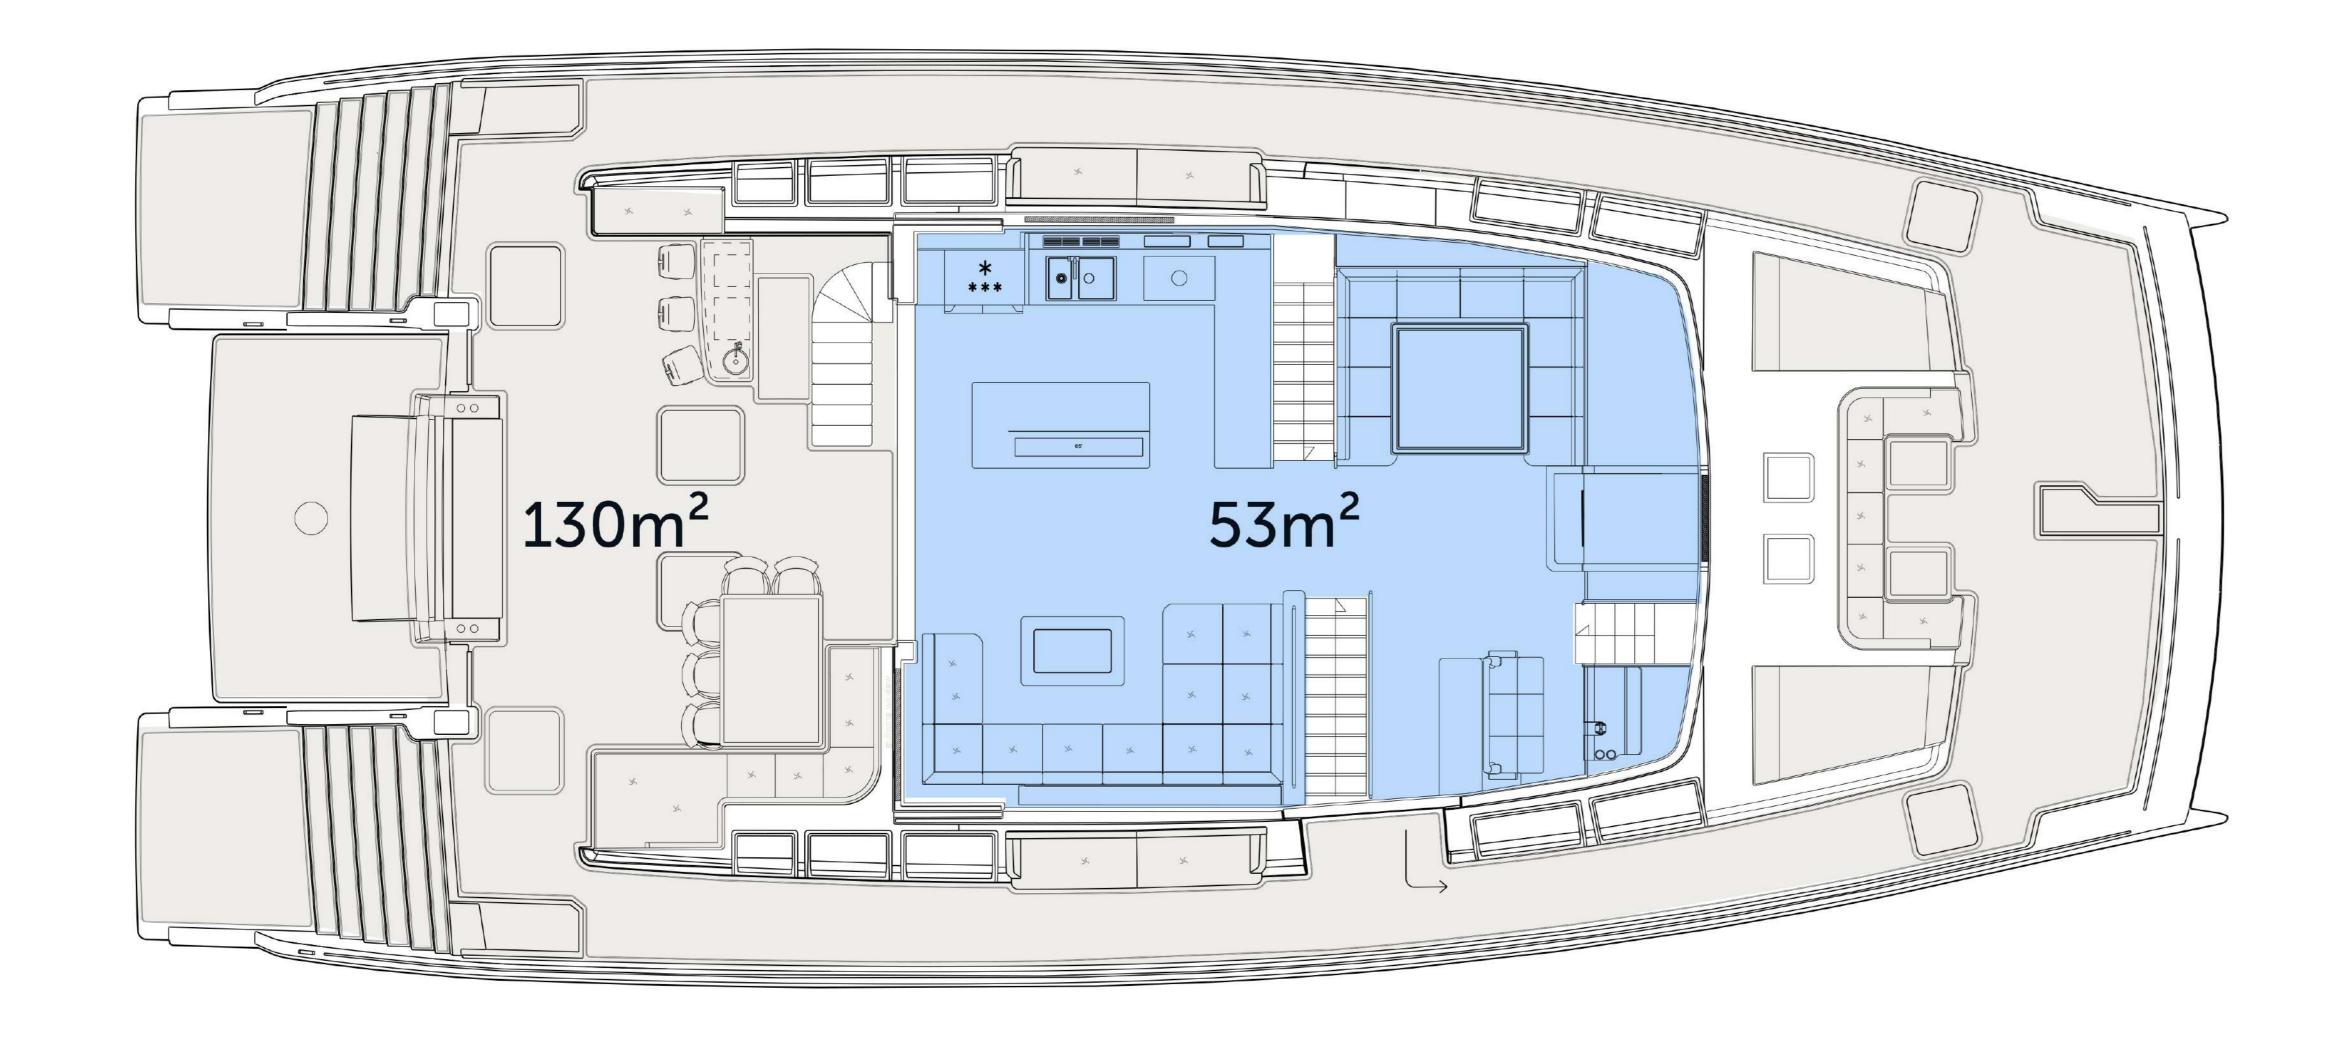

### LIVING SPACE OPEN SKY LOUNGE 2

Main deck

Lower deck 3+3 Cabins / 6 Bathrooms

Fly deck

The Silent 80 3-Deck closed version offers you two exquisite choices.

For those seeking a sense of privacy, option number one provides an owner's suite with an unprecedented 360° degree view and 45 m² of private terrace in the aft. Those who particularly value sharing the experience onboard, can opt for the lounge version instead. Hereby the owner's suite is replaced by a dining area of 45 m² which includes a bar and galley, while still maintaining the same terrace in the rear.