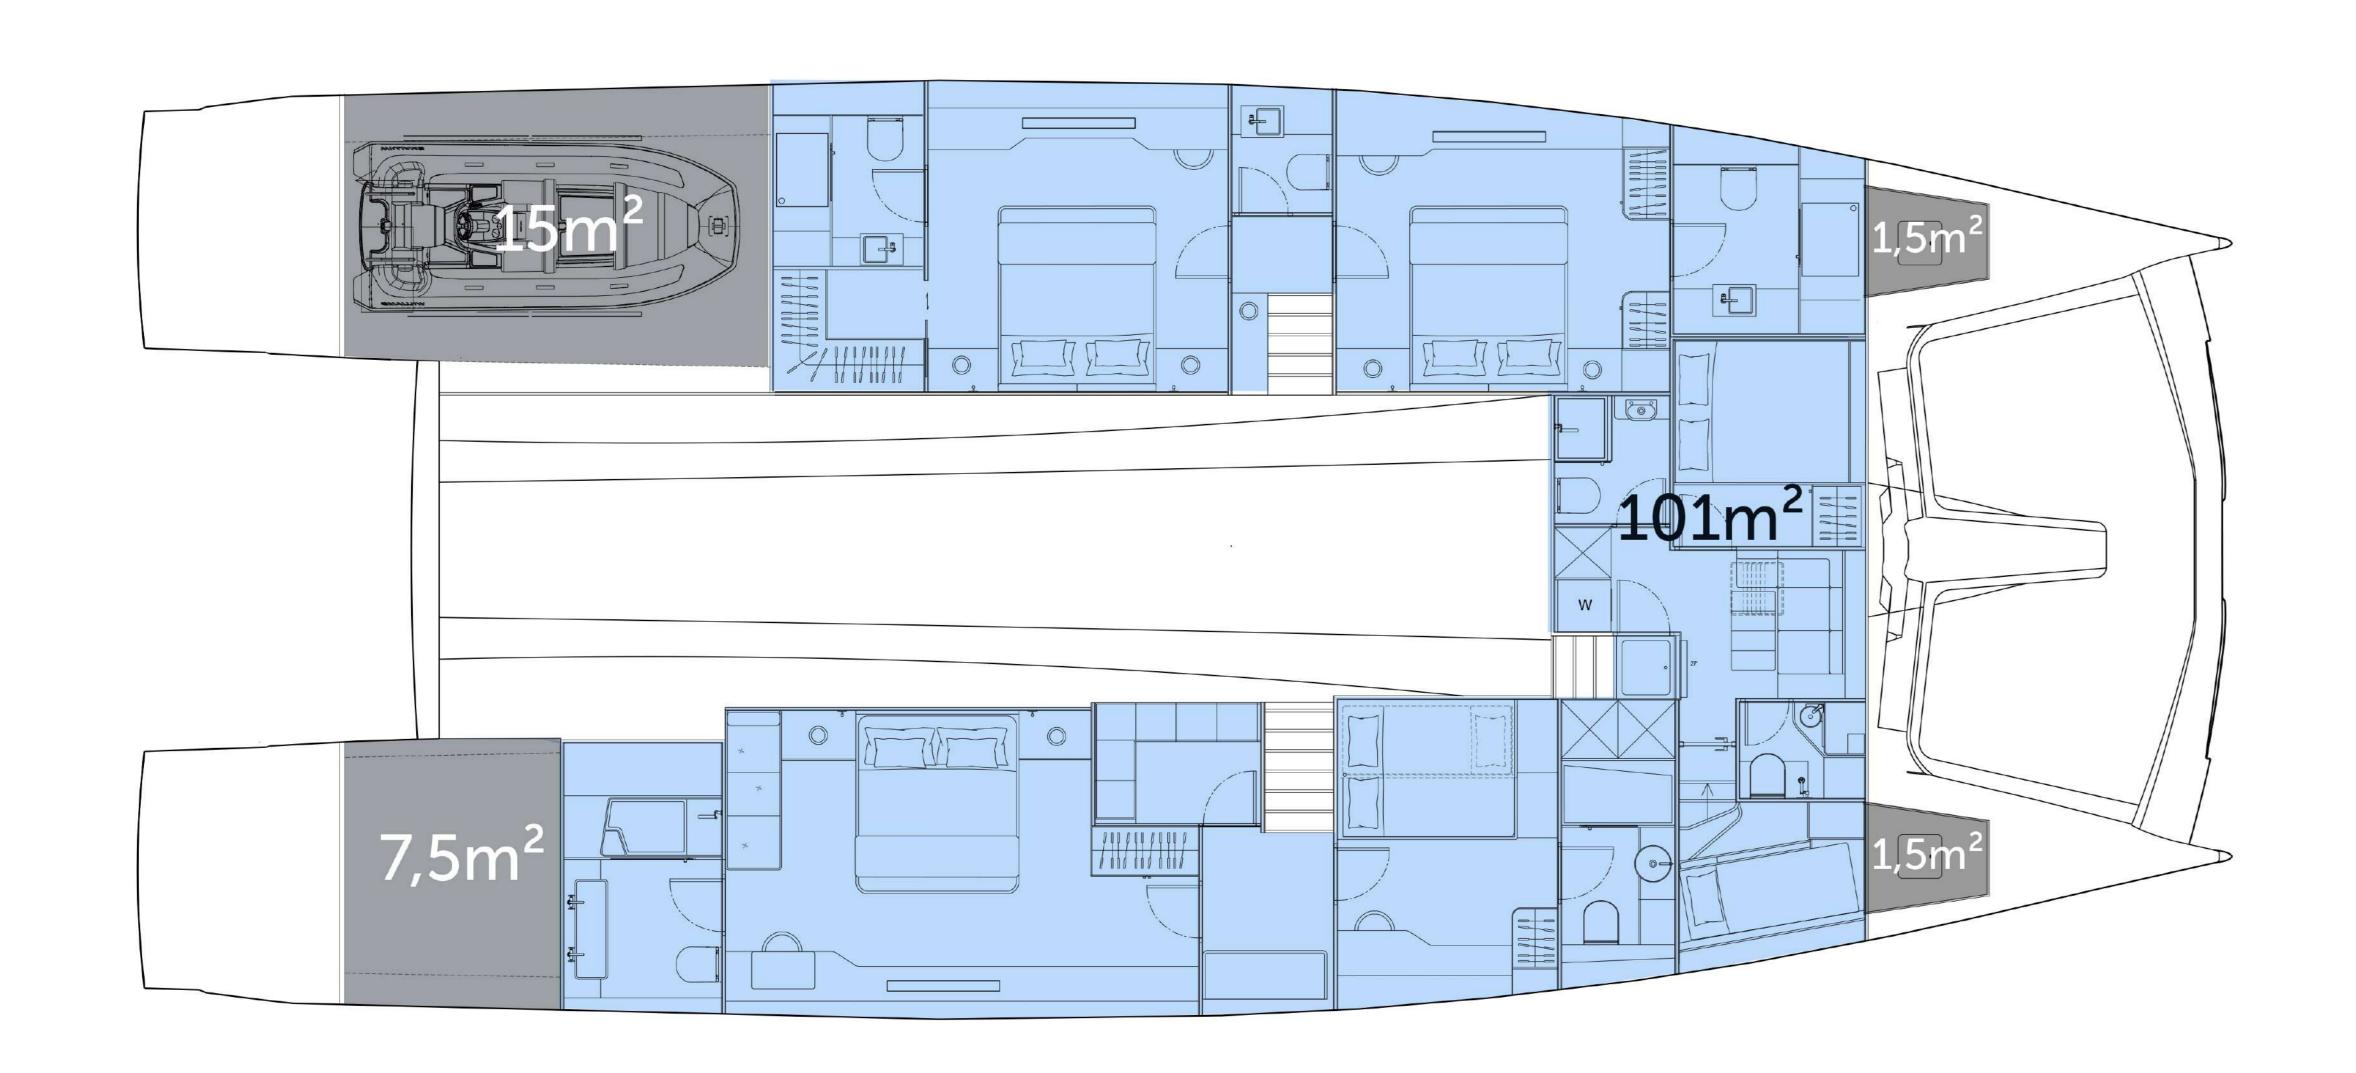

### FLOOR PLANS OPEN SKY LOUNGE 1

Main deck

Lower deck 4+2 Cabins / 6 Bathrooms

Fly deck

### LIVING SPACE OPEN SKY LOUNGE 1

Main deck

Lower deck 4+2 Cabins / 6 Bathrooms

Fly deck