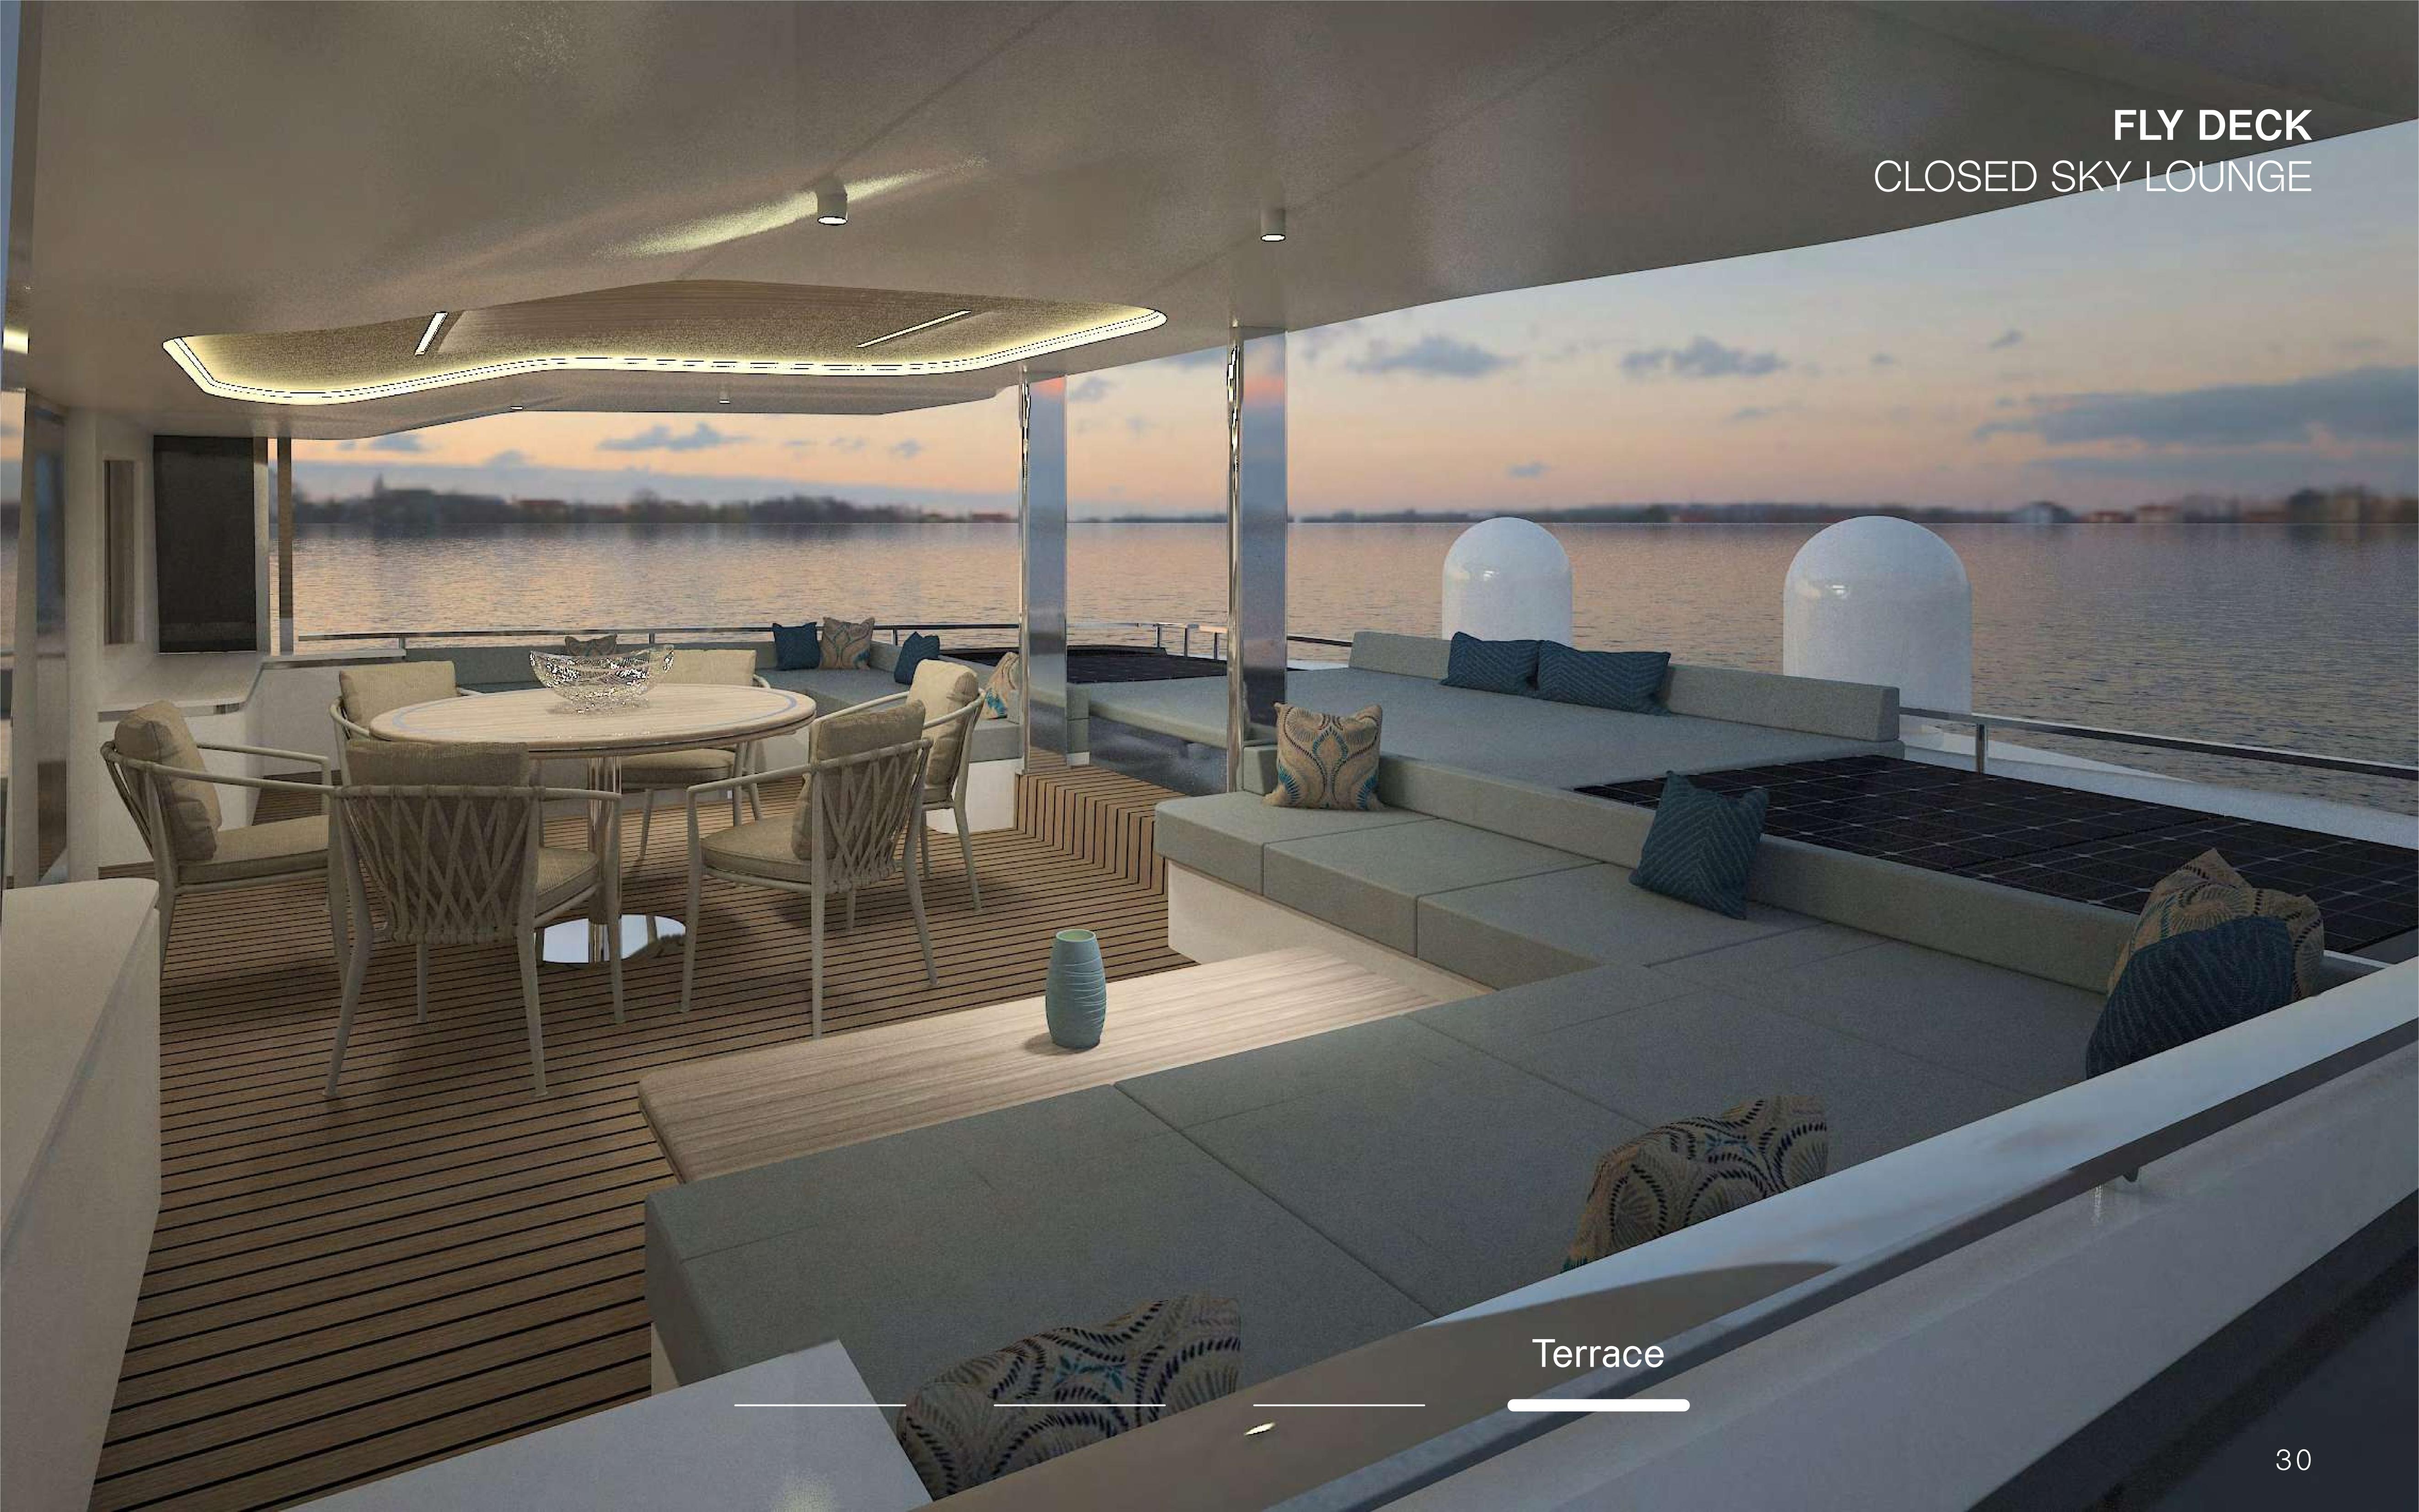

Cruising speed

The most powerful propulsion option combines the largest battery bank with the strongest electric motors available.

Higher speeds can be sustained for even longer periods of time while also maximizing the amount of energy which can be stored for back-up and deployed whenever needed.

Therefore, E-Power delivers the ultimate solar powered yachting experience.

E-POWER+

2 x 340 kW

E-motors

429 kWh

Lithium battery

2 x 145 kW

Generator

6~8 kn

Cruising speed

The most powerful propulsion option combines the largest battery bank with the strongest electric motors available.

Higher speeds can be sustained for even longer periods of time while also maximizing the amount of energy which can be stored for back-up and deployed whenever needed.

Therefore, E-Power+ delivers the ultimate solar powered yachting experience.

FULLY
AUTOMATIC
TOWING KITE

AVAILABLE FOR ALL OUR MODELS

DYNAMIC FLIGHT
PATTERN RESEMBLING A
FIGURE 8

UP TO 10x MORE POWER
PER m<sup>2</sup> COMPARED TO A
CONVENTIONAL SAIL