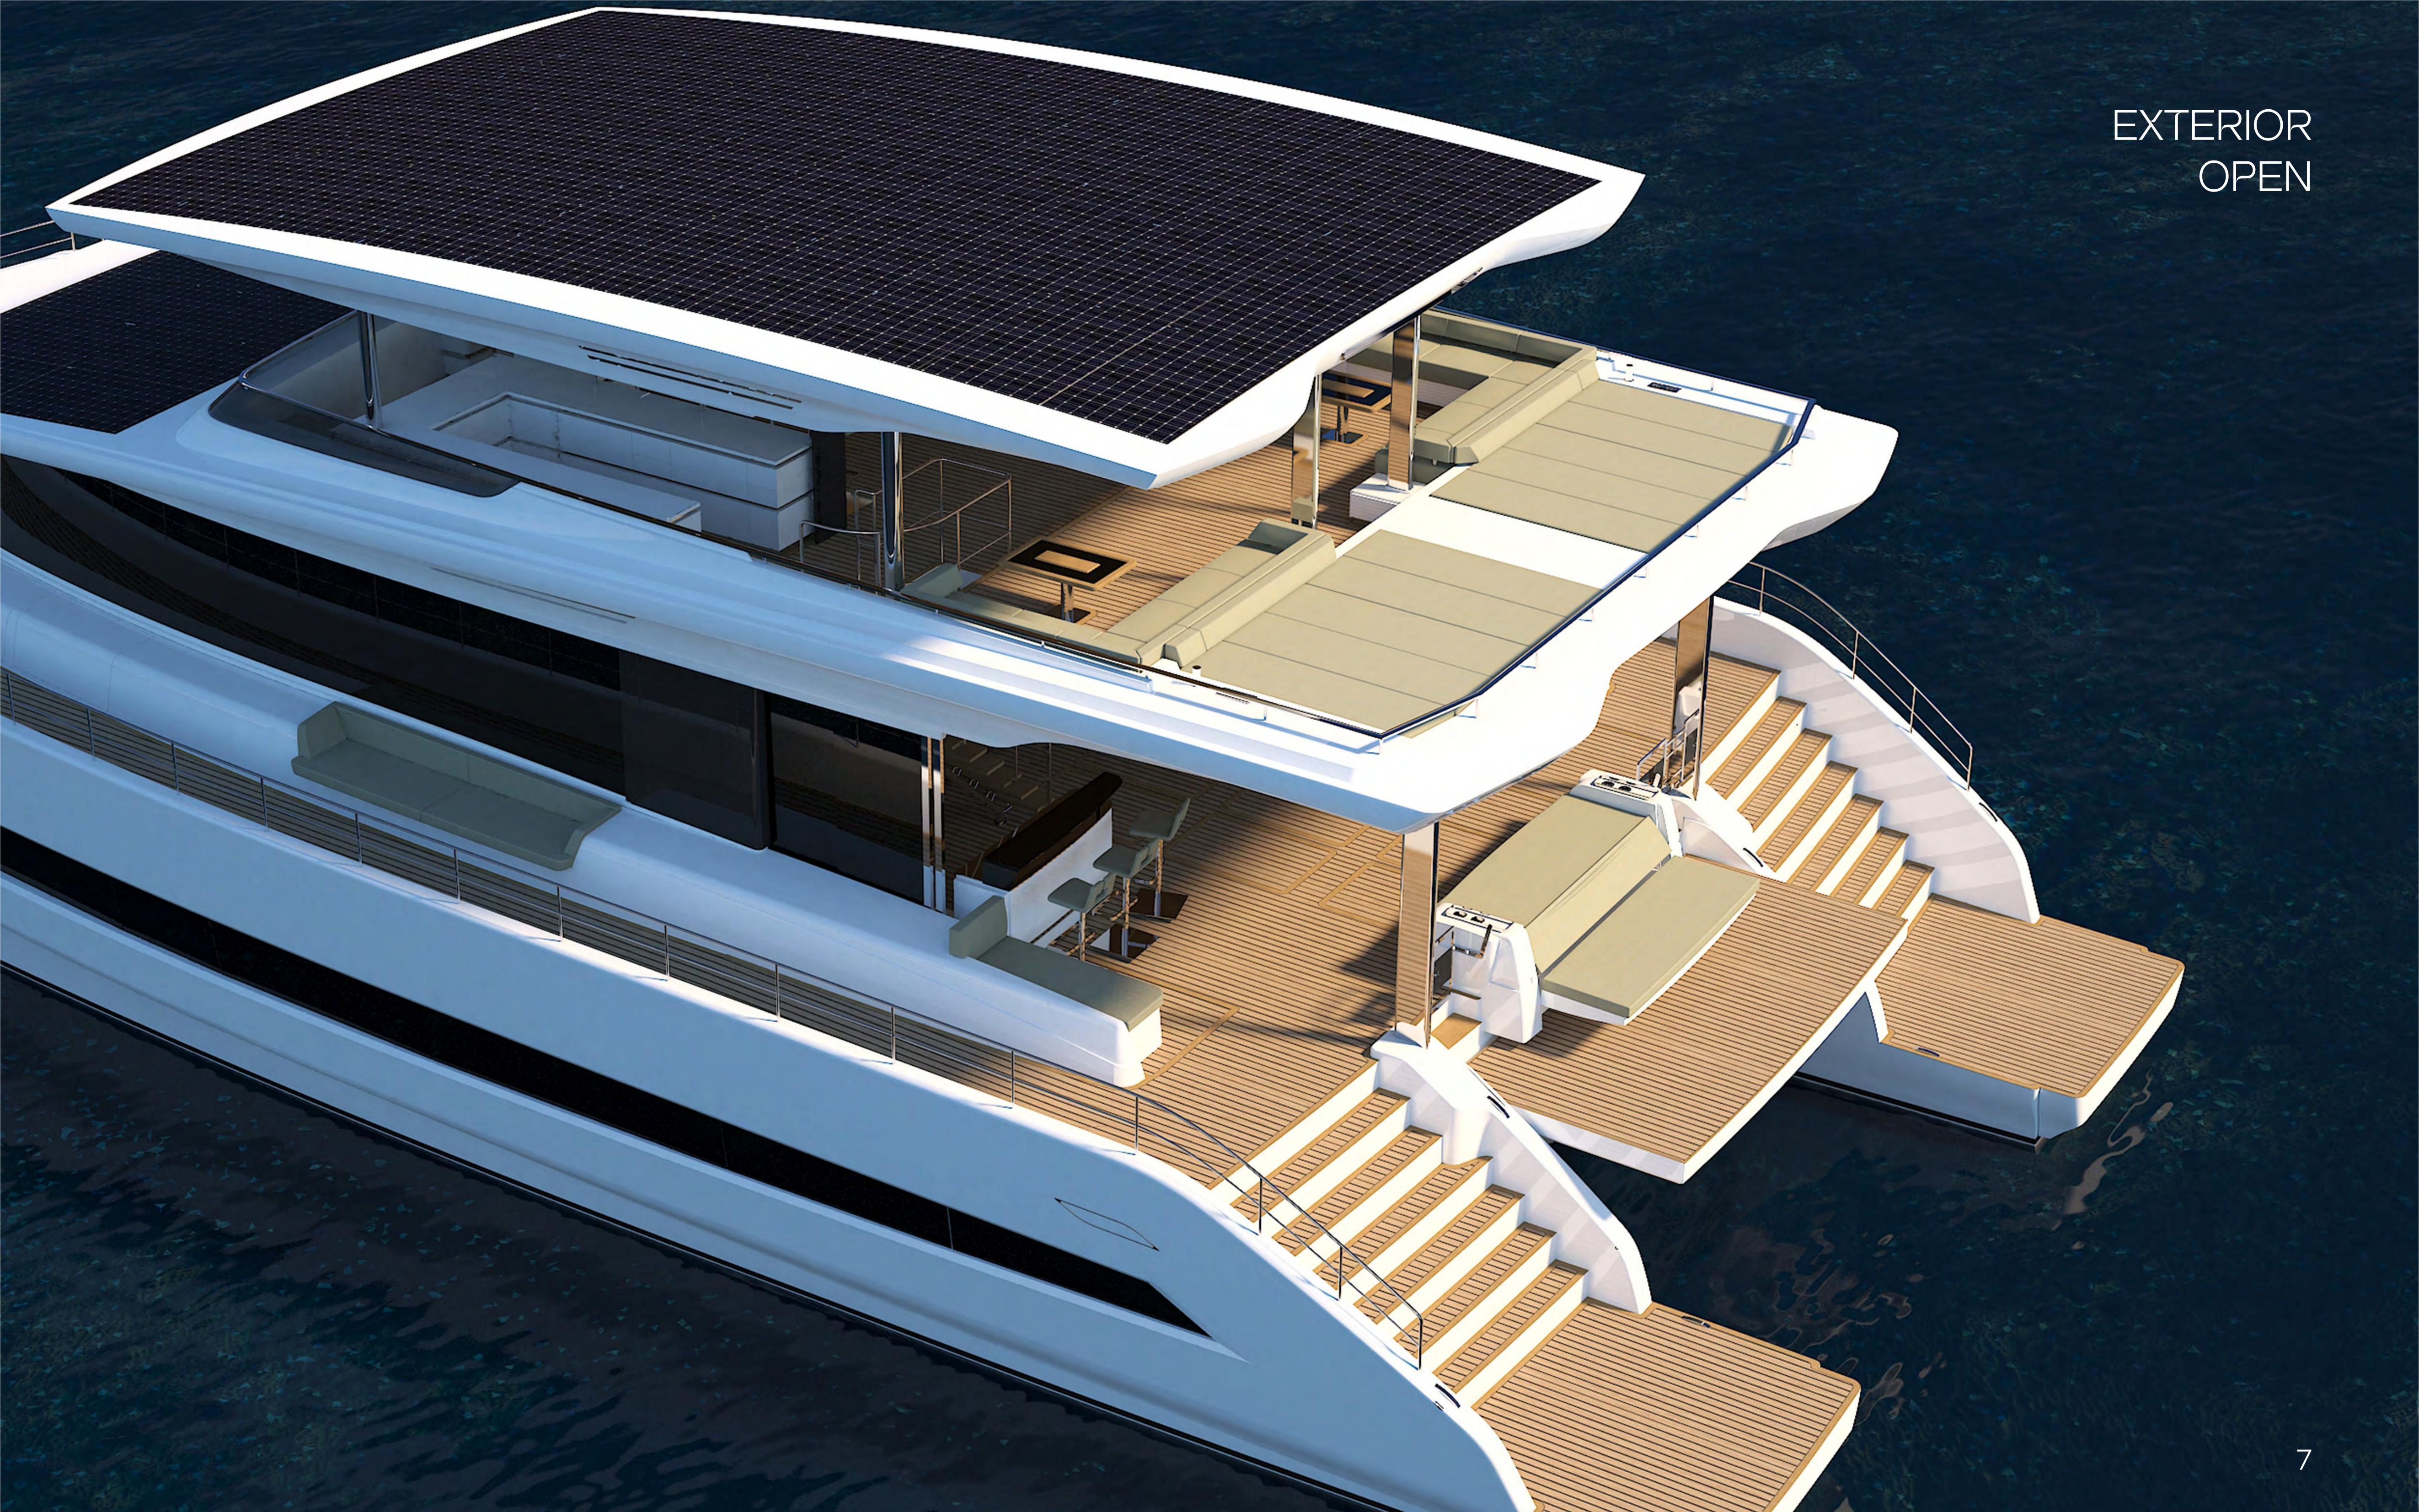

#### THE OCEAN SKY LOUNGE

For those who believe that the sky is the limit, the Silent 80 3-Deck open version is the perfect match.

As the 3<sup>rd</sup> deck features a total area of 90 m<sup>2</sup> (970 ft<sup>2</sup>), this ocean sky lounge makes you feel at home wherever the sun accompanies you. Onboard, space is abundant and time regains its value. It is all about the moment. It is all about the attitude. It is all about you.

Open version

Silent 80 3-Deck