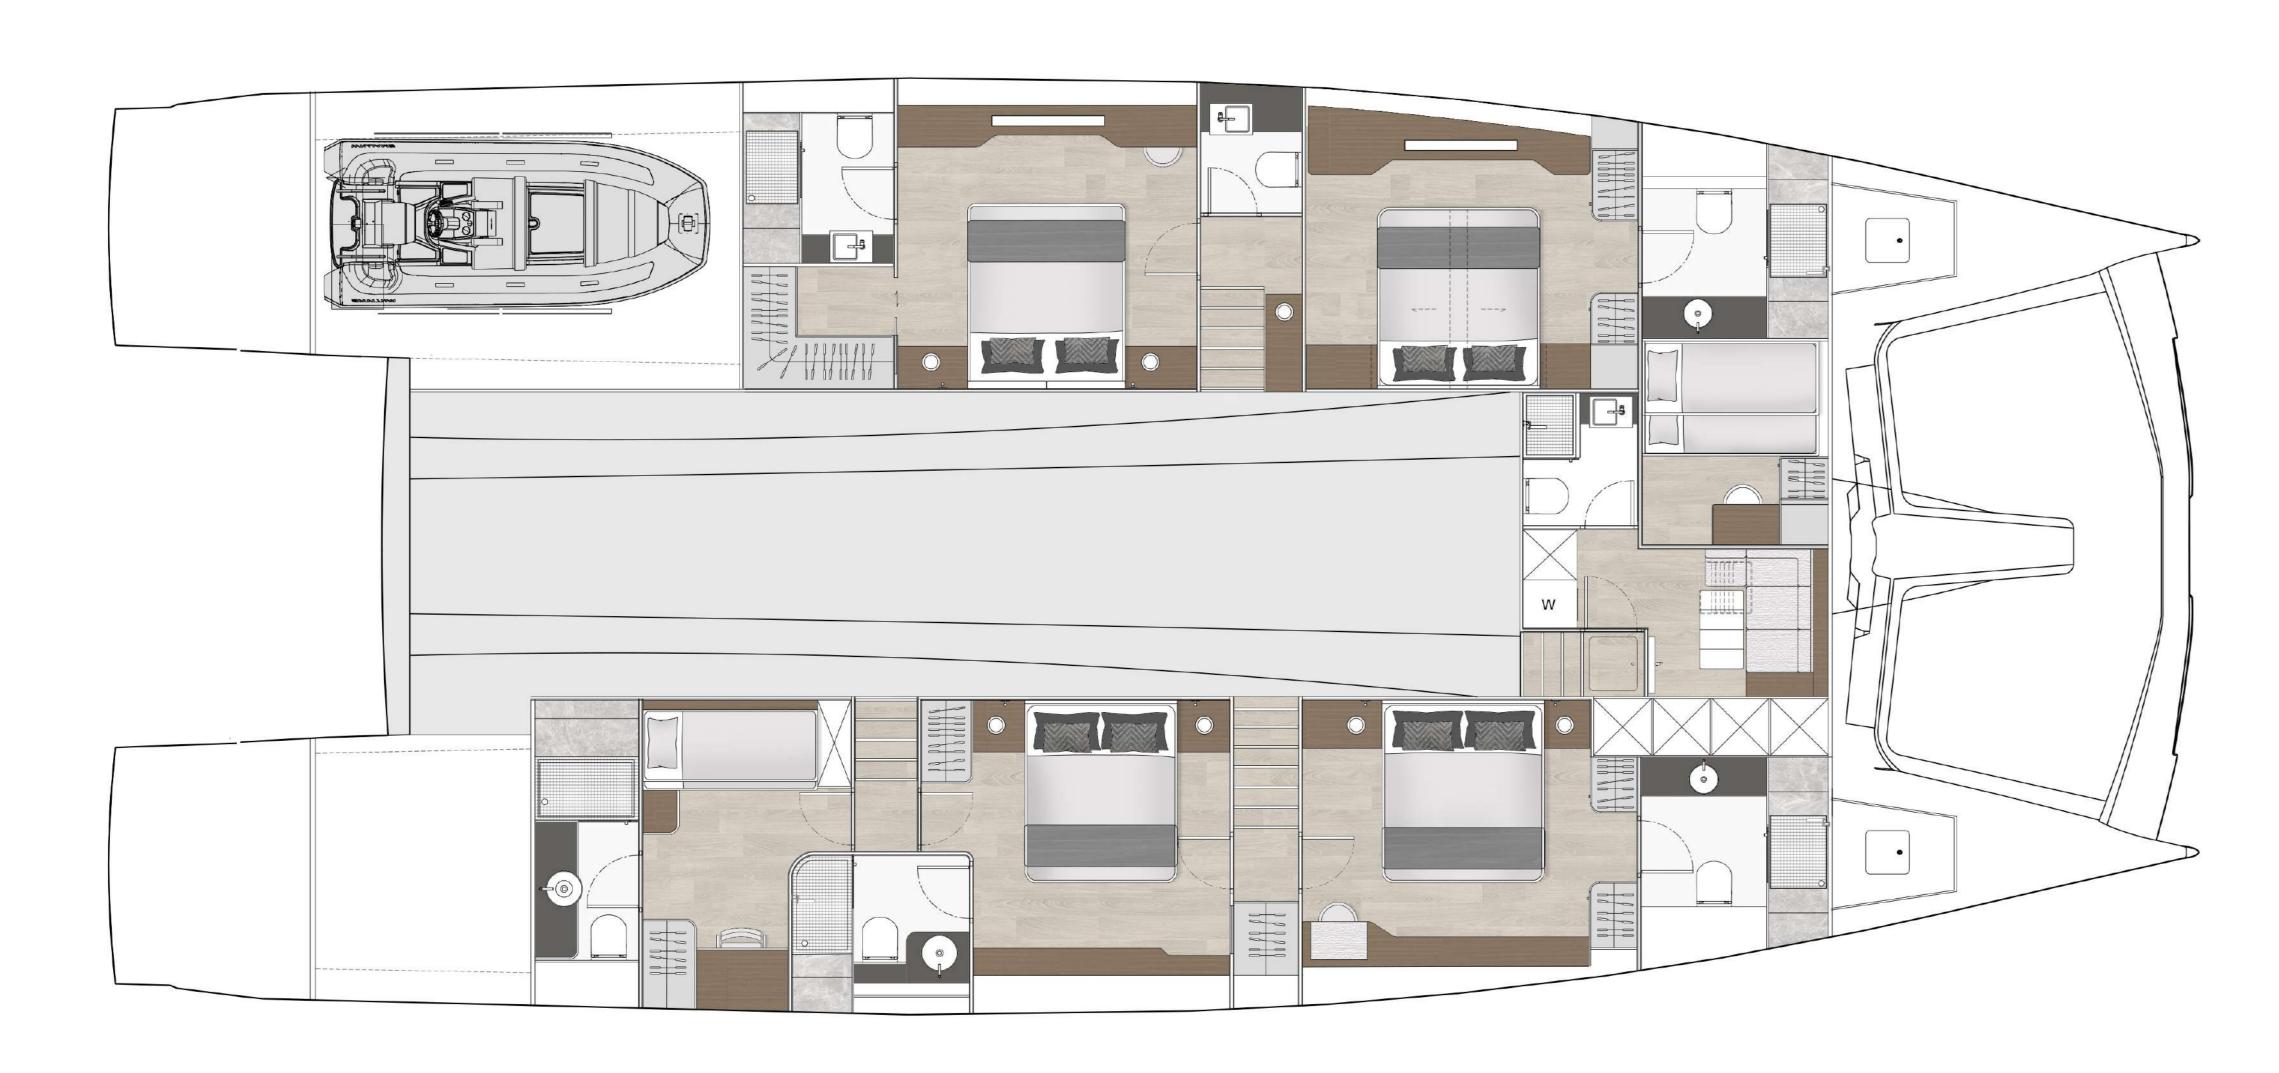

### FLOOR PLANS OPEN SKY LOUNGE 1

Main deck

Lower deck 4+2 Cabins / 6 Bathrooms

Fly deck

### LIVING SPACE OPEN SKY LOUNGE 1

Main deck

Lower deck 4+2 Cabins / 6 Bathrooms

Fly deck