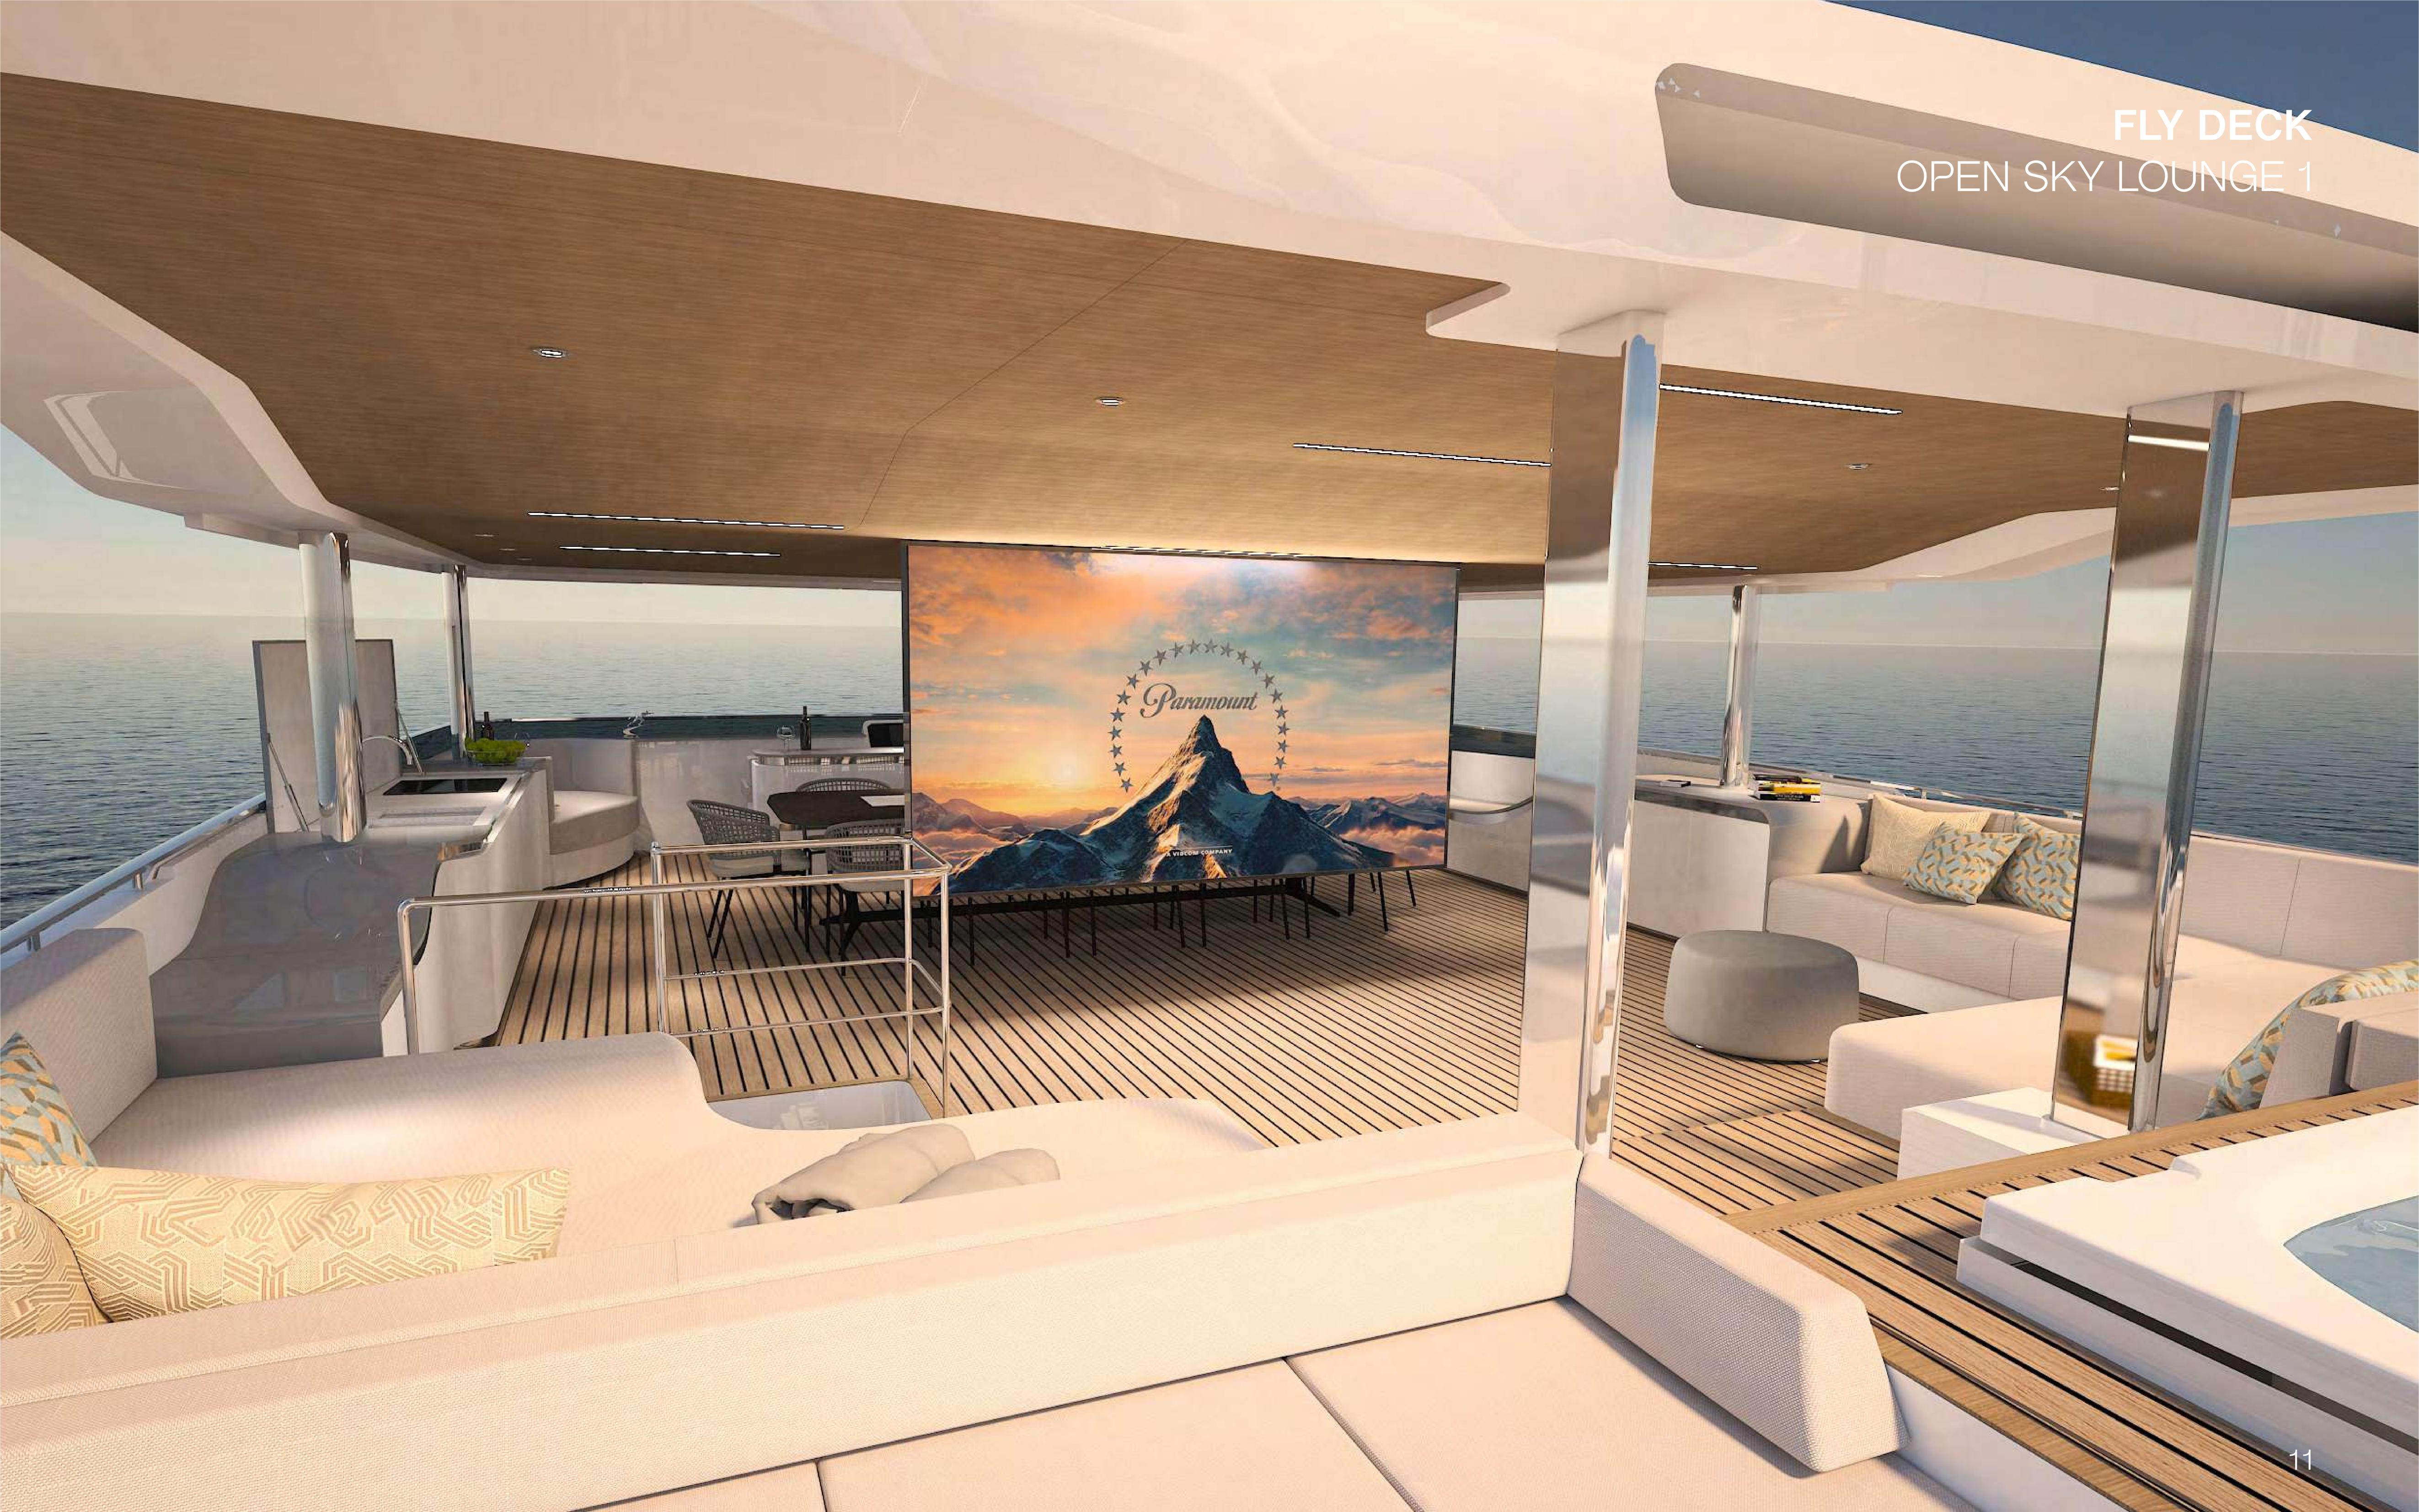

#### THE OCEAN SKY LOUNGE

For those who believe that the sky is the limit, the Silent 80 3-Deck open version is the perfect match.

As the 3<sup>rd</sup> deck features a total area of 90 m<sup>2</sup> (970 ft<sup>2</sup>), this ocean sky lounge makes you feel at home wherever the sun accompanies you. Onboard, space is abundant and time regains its value. It is all about the moment. It is all about the attitude. It is all about you.