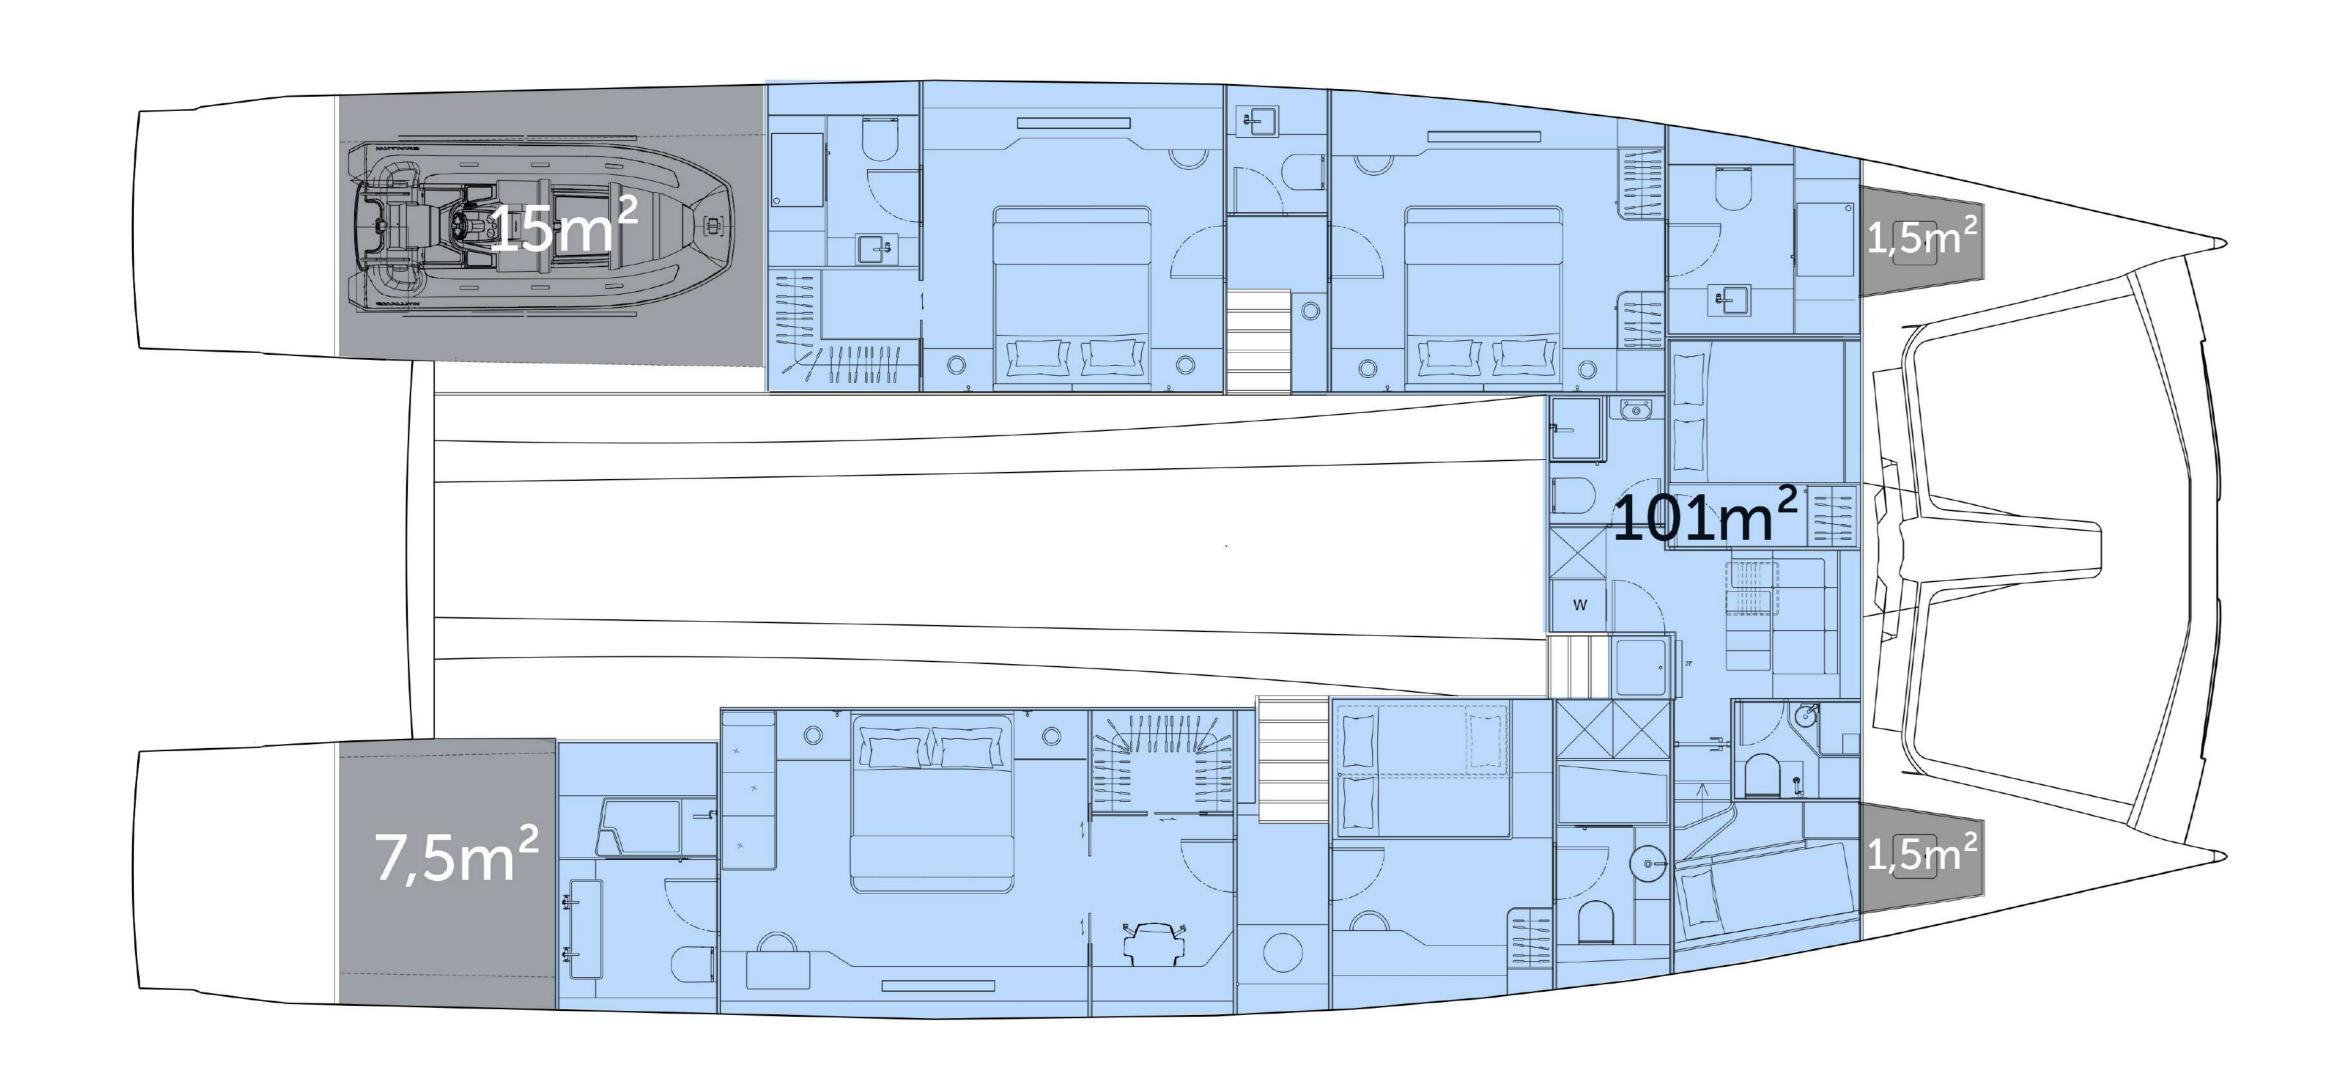

### FLOOR PLANS OPEN SKY LOUNGE 1

Main deck

Lower deck 4+2 Cabins / 6 Bathrooms

Fly deck

### LIVING SPACE OPEN SKY LOUNGE 1

Main deck

Lower deck 4+2 Cabins / 6 Bathrooms

Fly deck