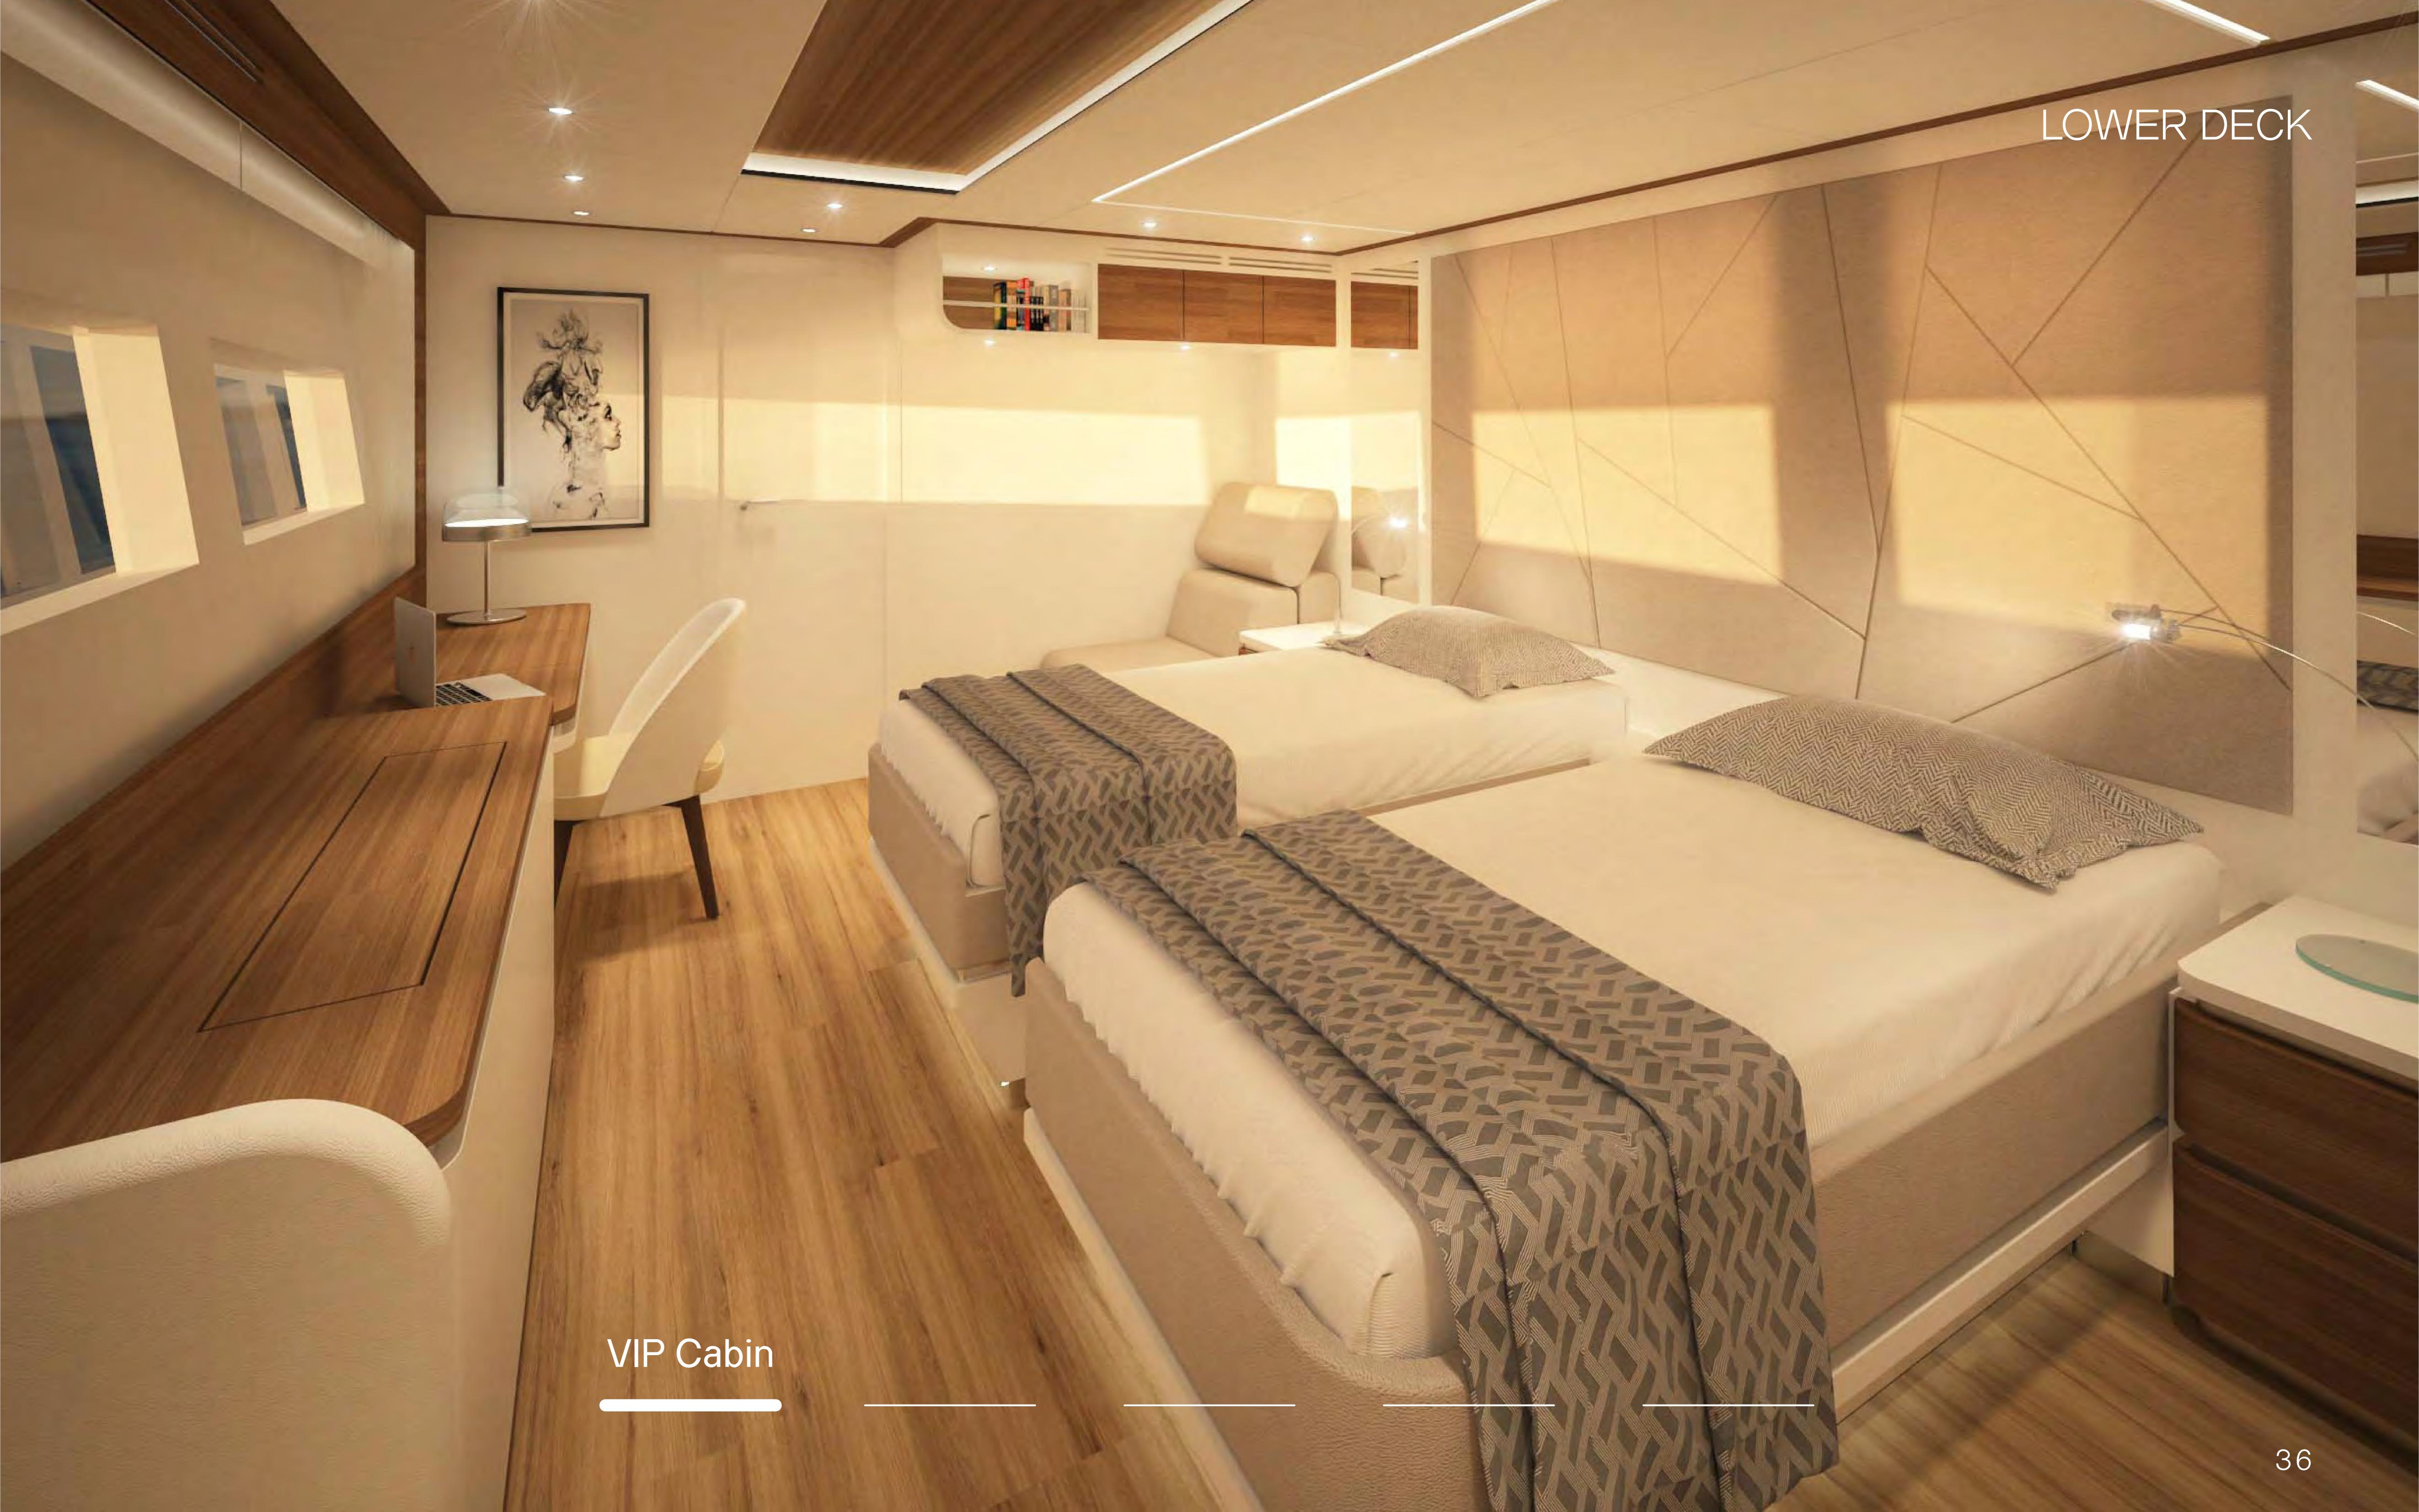

k 3+3 Cabins / 6 Bathrooms



Fly deck

The Silent 80 3-Deck closed version offers you two exquisite choices.

For those seeking a sense of privacy, option number one provides an owner's suite with an unprecedented 360° degree view and 45 m² of private terrace in the aft. Those who particularly value sharing the experience onboard, can opt for the lounge version instead. Hereby the owner's suite is replaced by a dining area of 45 m² which includes a bar and galley, while still maintaining the same terrace in the rear.

Closed version

Silent 80 3-Deck



























### FLOOR PLANS

### CLOSED OWNER'S SUITE



Main deck



Lower deck 3+3 Cabins / 6 Bathrooms



Fly deck

## LIVING SPACE CLOSED OWNER'S SUITE



Main deck



Lower deck 3+3 Cabins / 6 Bathrooms



Fly deck



















### SILENT ASSURANCES



8 YEARS

WARRANTY BATTERY BANKS 25 YEARS

WARRANTY SOLAR PANELS LIFETIME

WARRANTY E-MOTORS CE-A

CERTIFICATION

TRANS-OCEAN

OCEAN CROSSING CAPABILITIES

#### CRUISER

2 x 150 kW

E-motors

200 kWh

Lithium battery

100 kW

Generator

6~8 kn

Cruising speed

The ideal entry into the world of solar powered noiseless cruising.

Two electric motors allow you to seamlessly glide towards the horizon providing high levels of comfort, making this option suitable for long term economic cruising.

Furthermore, the solar electric drivetrain features unprecedented levels of reliability and security with almost zero maintenance work needed.

### E-POWER

2 x 200 kW

E-motors

286 kWh

Lithium battery

145 kW

Generator

6~8 kn

Cruising speed

The most powerful pr