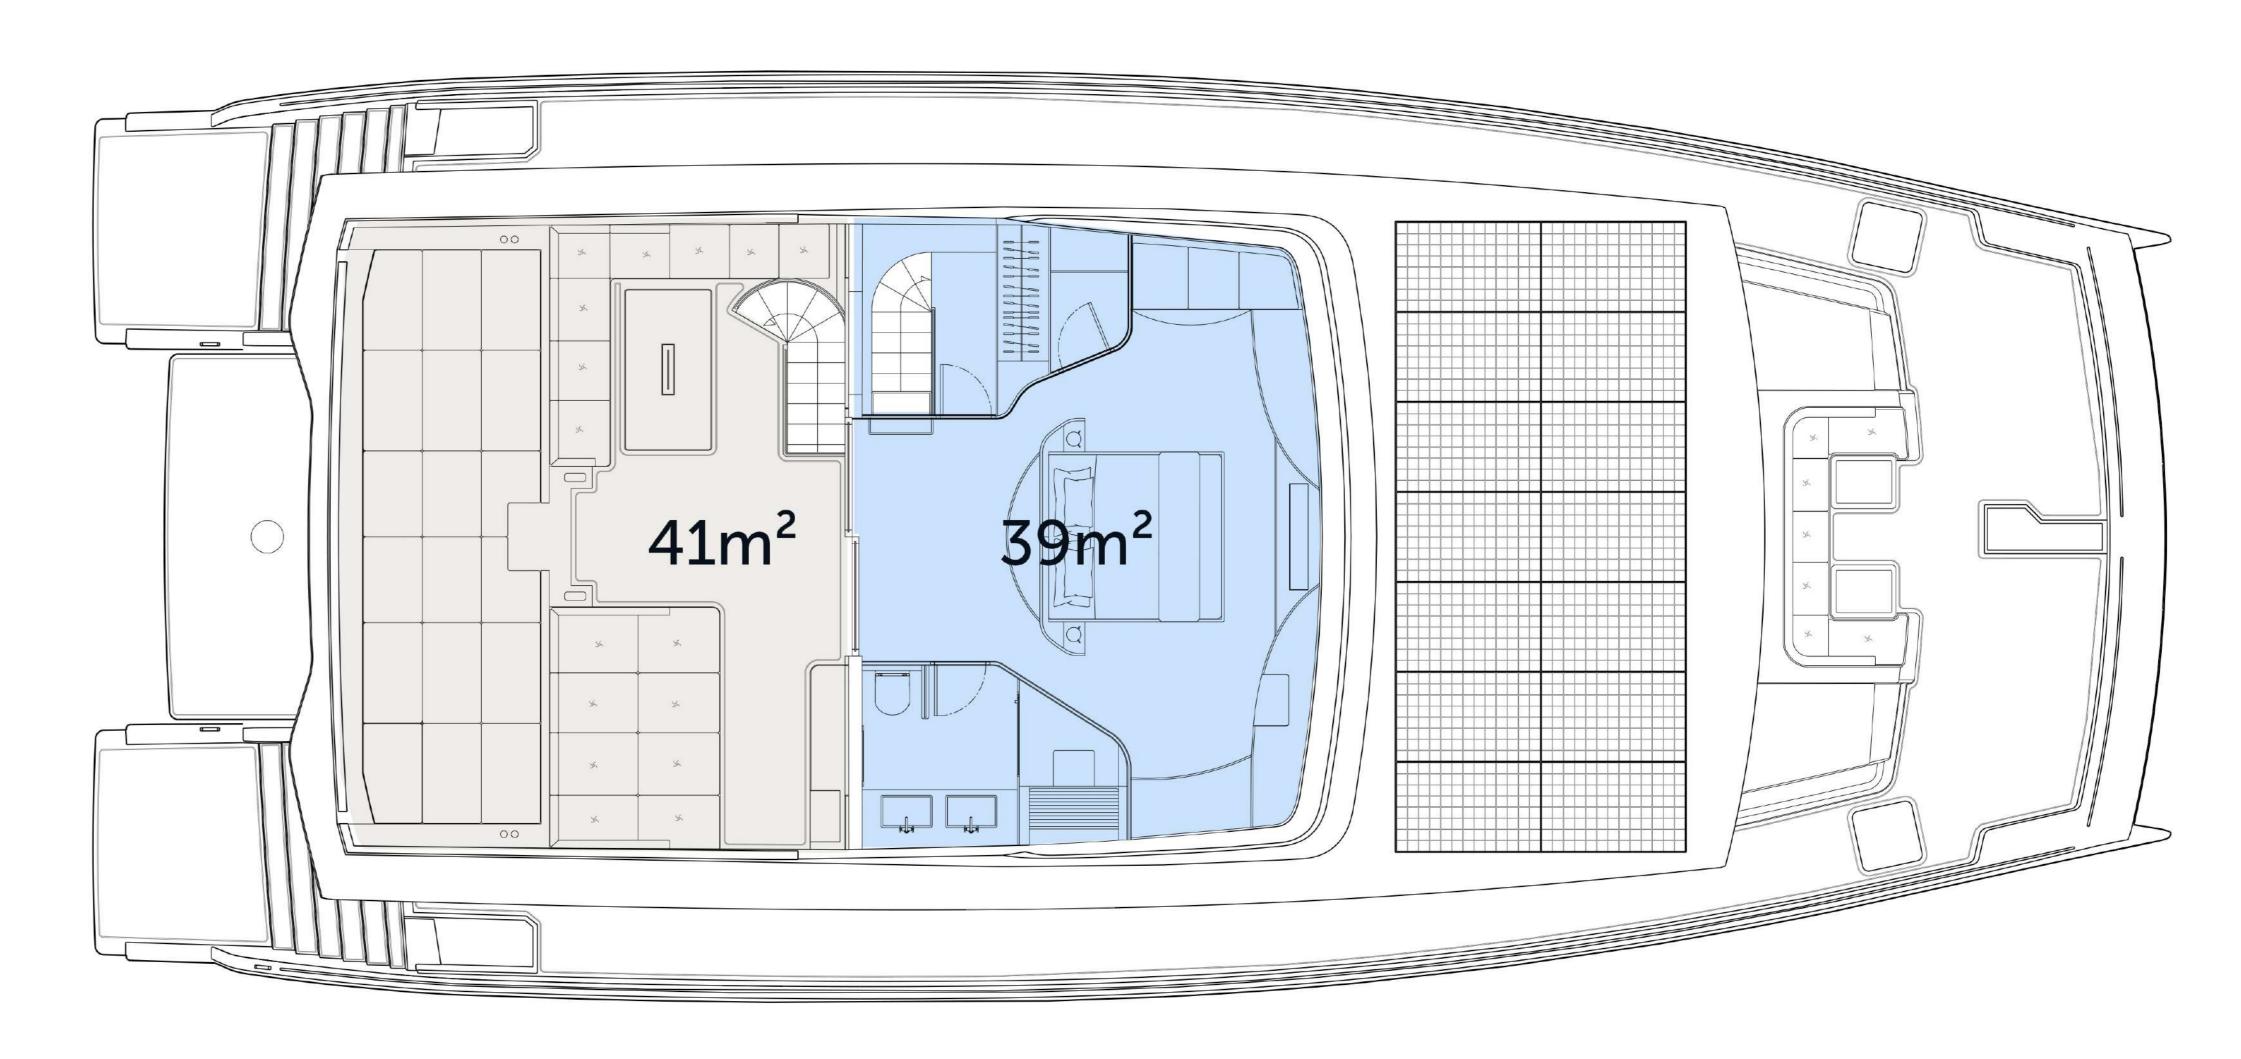

### LIVING SPACE OPEN SKY LOUNGE 2

Main deck

Lower deck 3+3 Cabins / 6 Bathrooms

Fly deck

The Silent 80 3-Deck closed version offers you two exquisite choices.

For those seeking a sense of privacy, option number one provides an owner's suite with an unprecedented 360° degree view and 45 m² of private terrace in the aft. Those who particularly value sharing the experience onboard, can opt for the lounge version instead. Hereby the owner's suite is replaced by a dining area of 45 m² which includes a bar and galley, while still maintaining the same terrace in the rear.

### CLOSED OWNER'S SUITE

Main deck

Lower deck 3+3 Cabins / 6 Bathrooms

Fly deck

## LIVING SPACE CLOSED OWNER'S SUITE

Main deck

Lower deck 3+3 Cabins / 6 Bathrooms

Fly deck