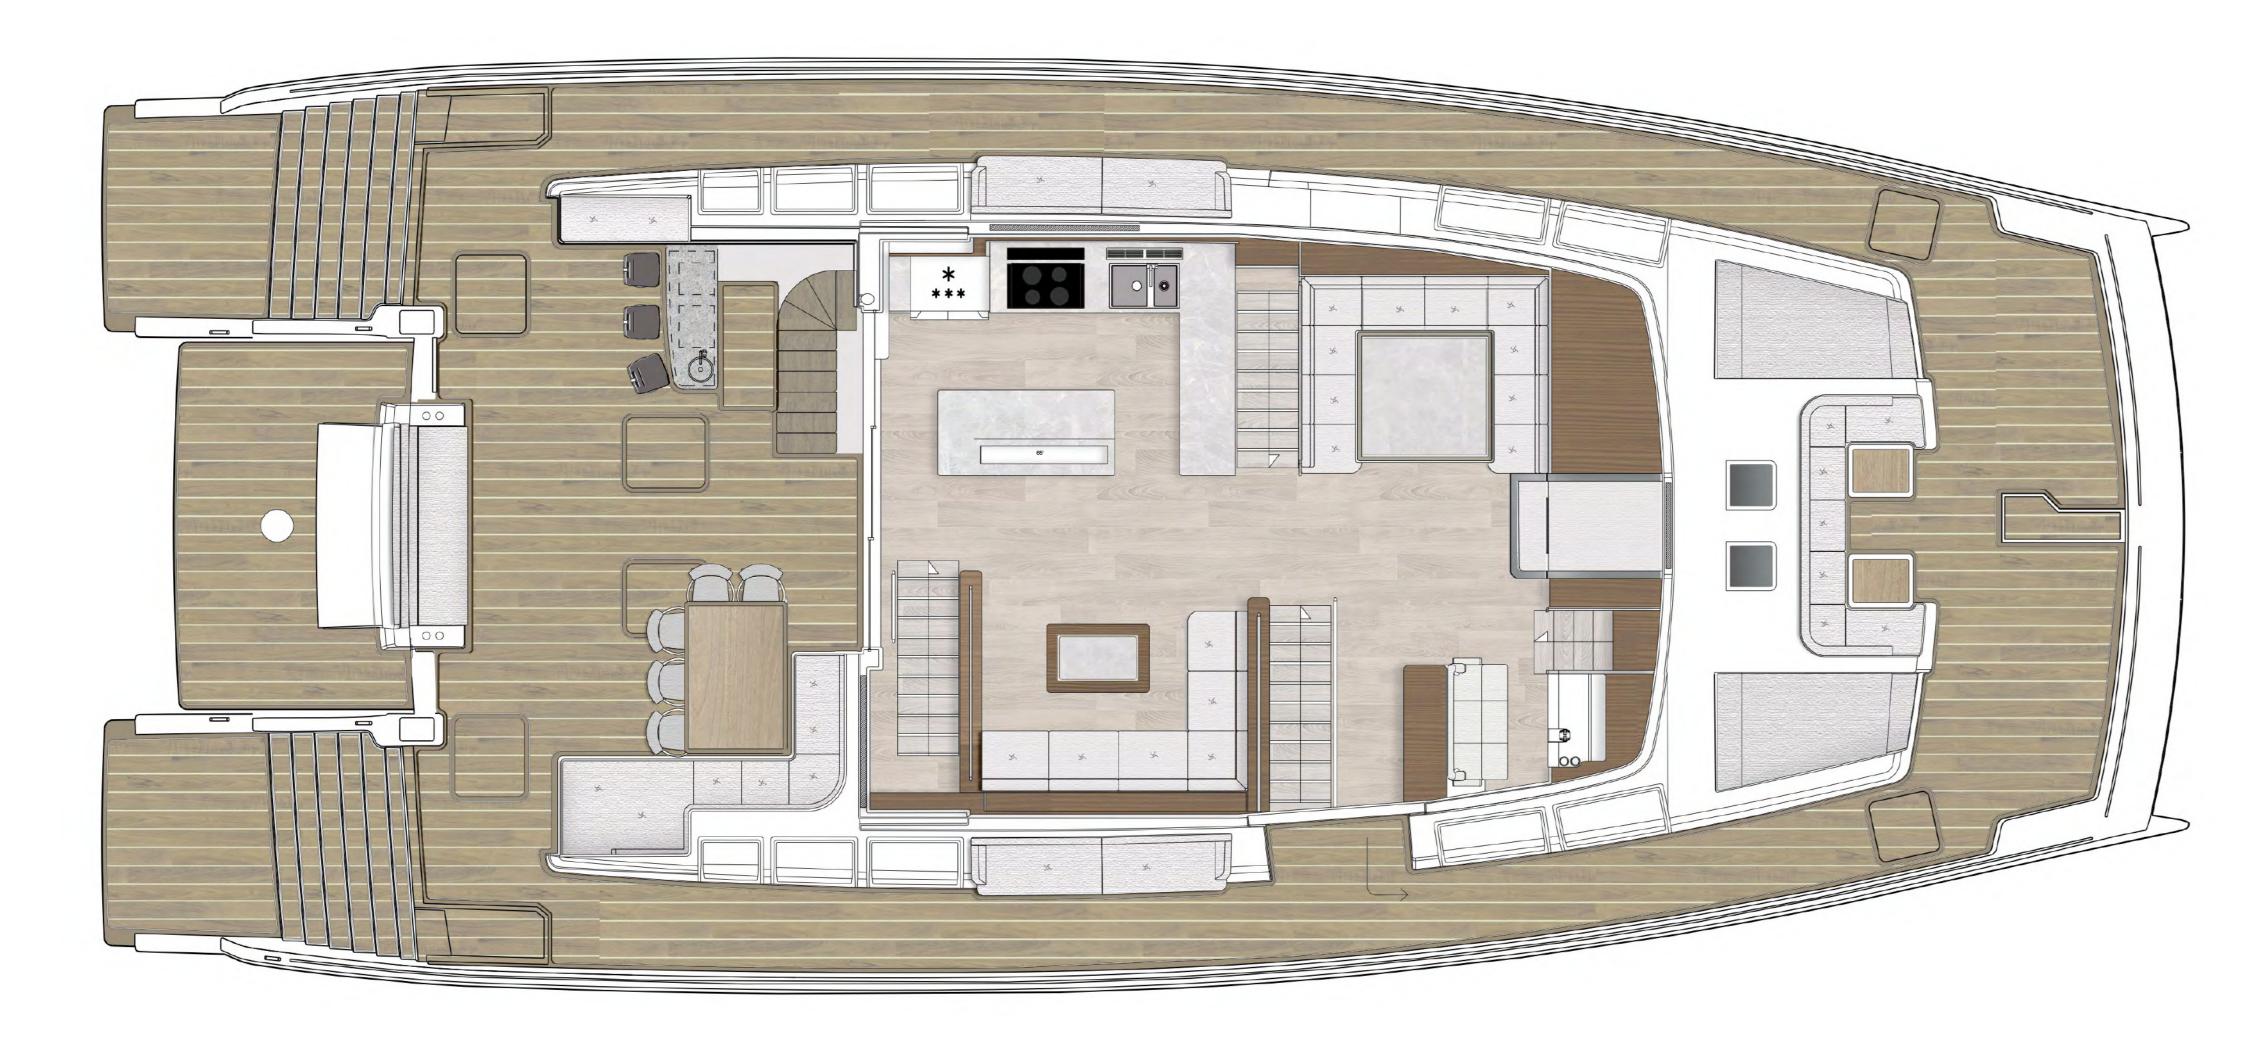

### FLOOR PLANS OPEN SKY LOUNGE 1

Main deck

Lower deck 4+2 Cabins / 6 Bathrooms

Fly deck

### LIVING SPACE OPEN SKY LOUNGE 1

Main deck

Lower deck 4+2 Cabins / 6 Bathrooms

Fly deck