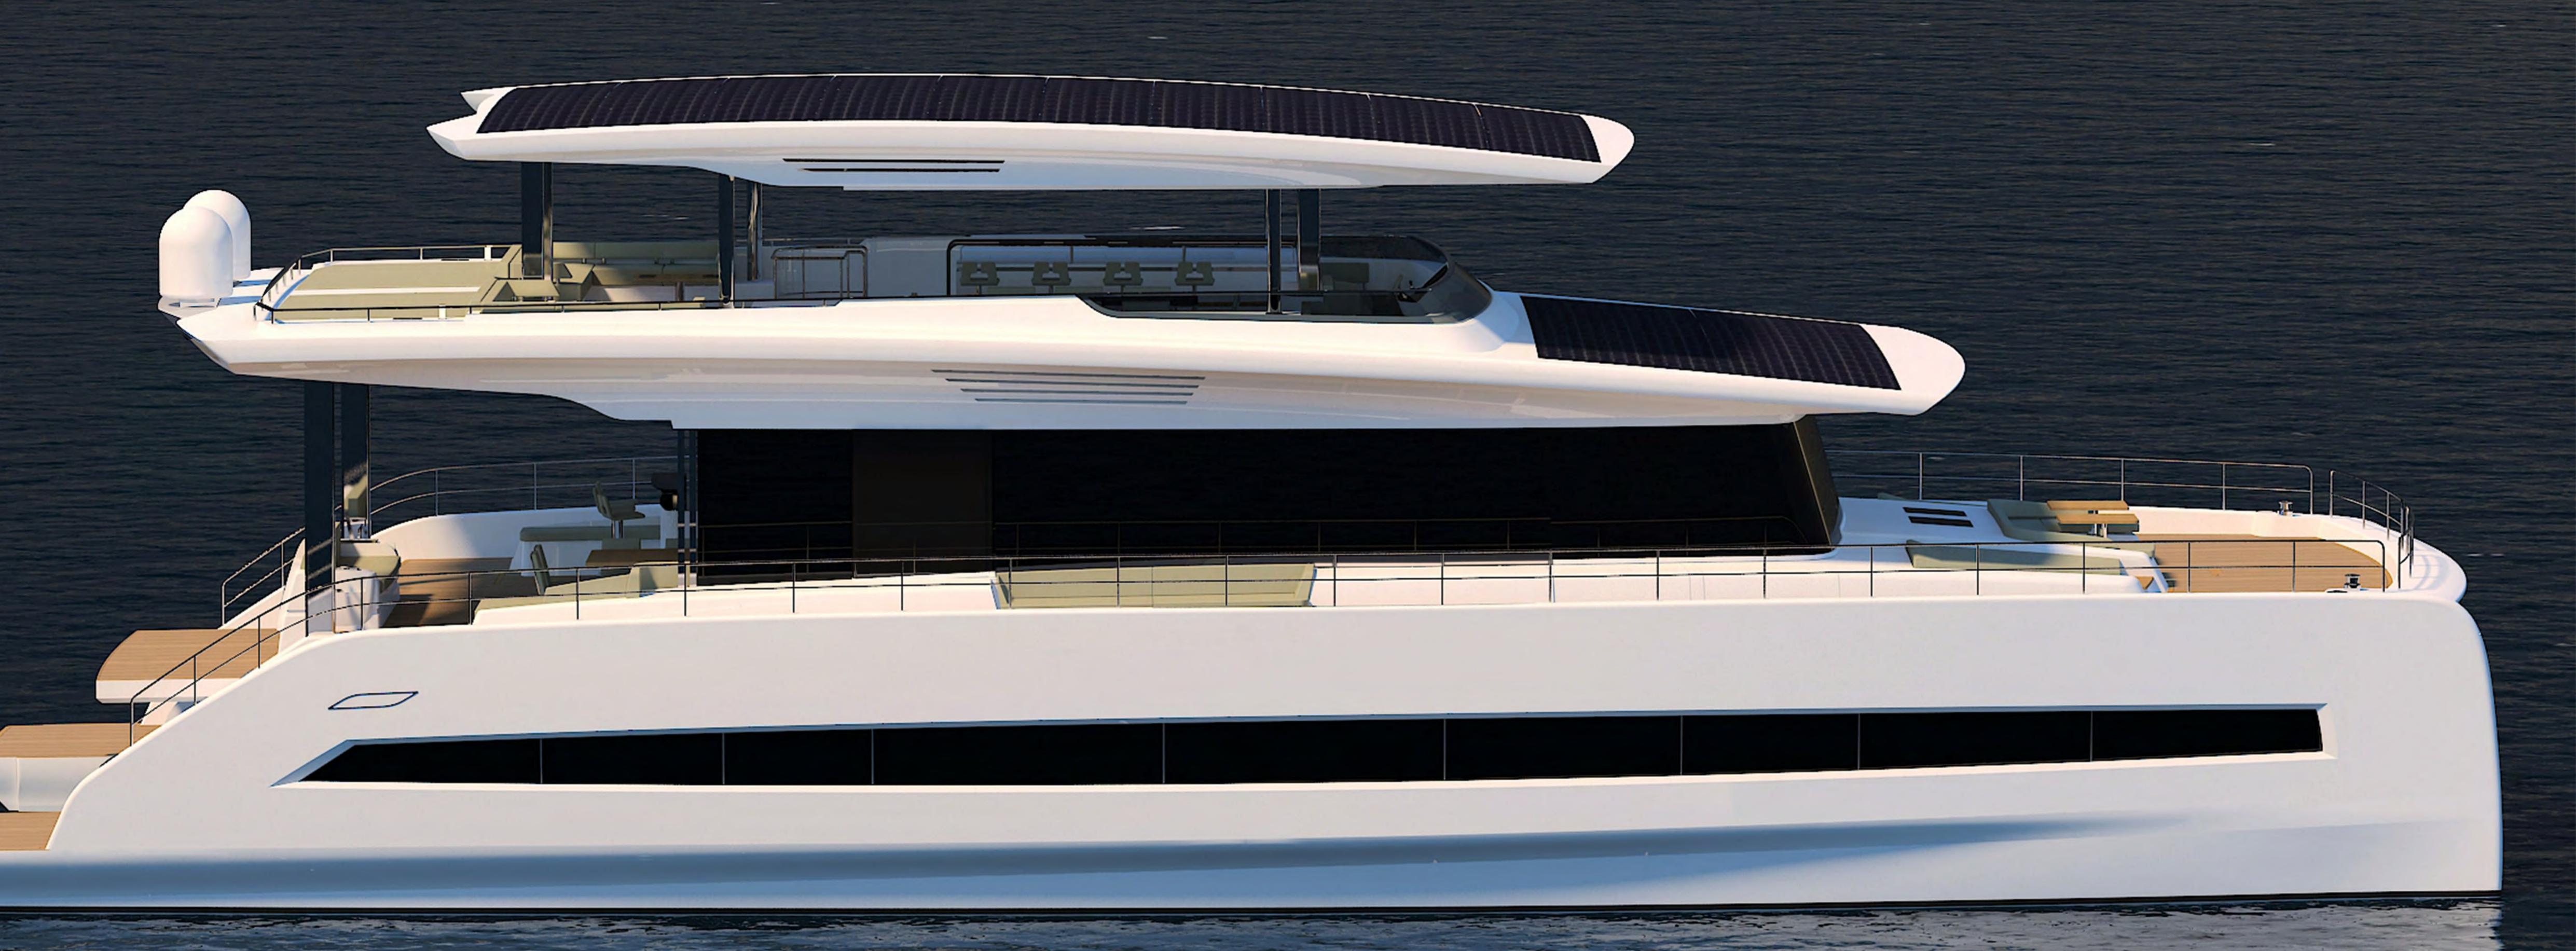

#### THE OCEAN SKY LOUNGE

For those who believe that the sky is the limit, the Silent 80 3-Deck open version is the perfect match.

As the 3<sup>rd</sup> deck features a total area of 90 m<sup>2</sup> (970 ft<sup>2</sup>), this ocean sky lounge makes you feel at home wherever the sun accompanies you. Onboard, space is abundant and time regains its value. It is all about the moment. It is all about the attitude. It is all about you.

Open version

Silent 80 3-Deck