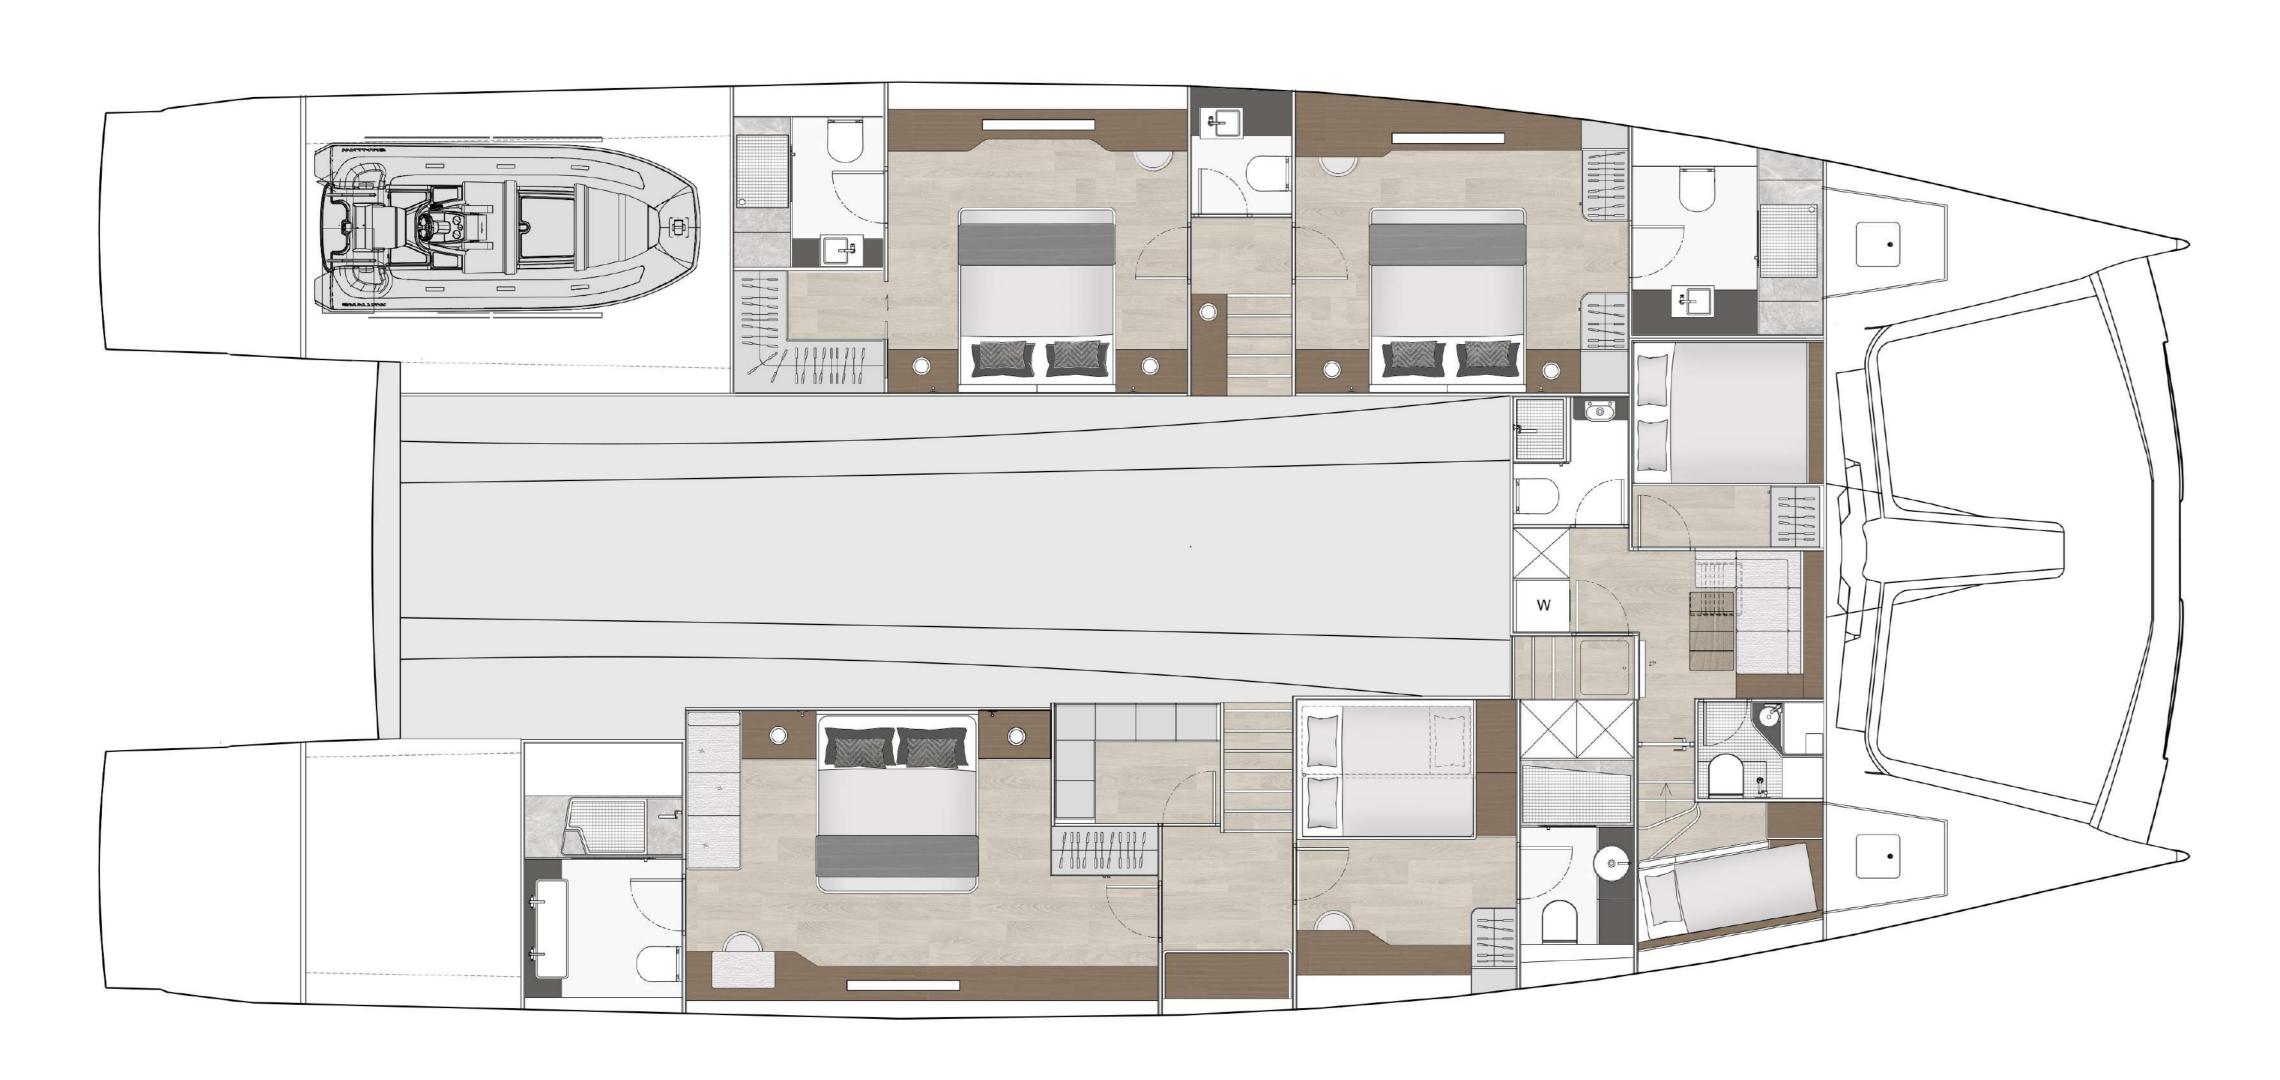

### FLOOR PLANS

### CLOSED OWNER'S SUITE

Main deck

Lower deck 3+3 Cabins / 6 Bathrooms

Fly deck

## LIVING SPACE CLOSED OWNER'S SUITE

Main deck

Lower deck 3+3 Cabins / 6 Bathrooms

Fly deck