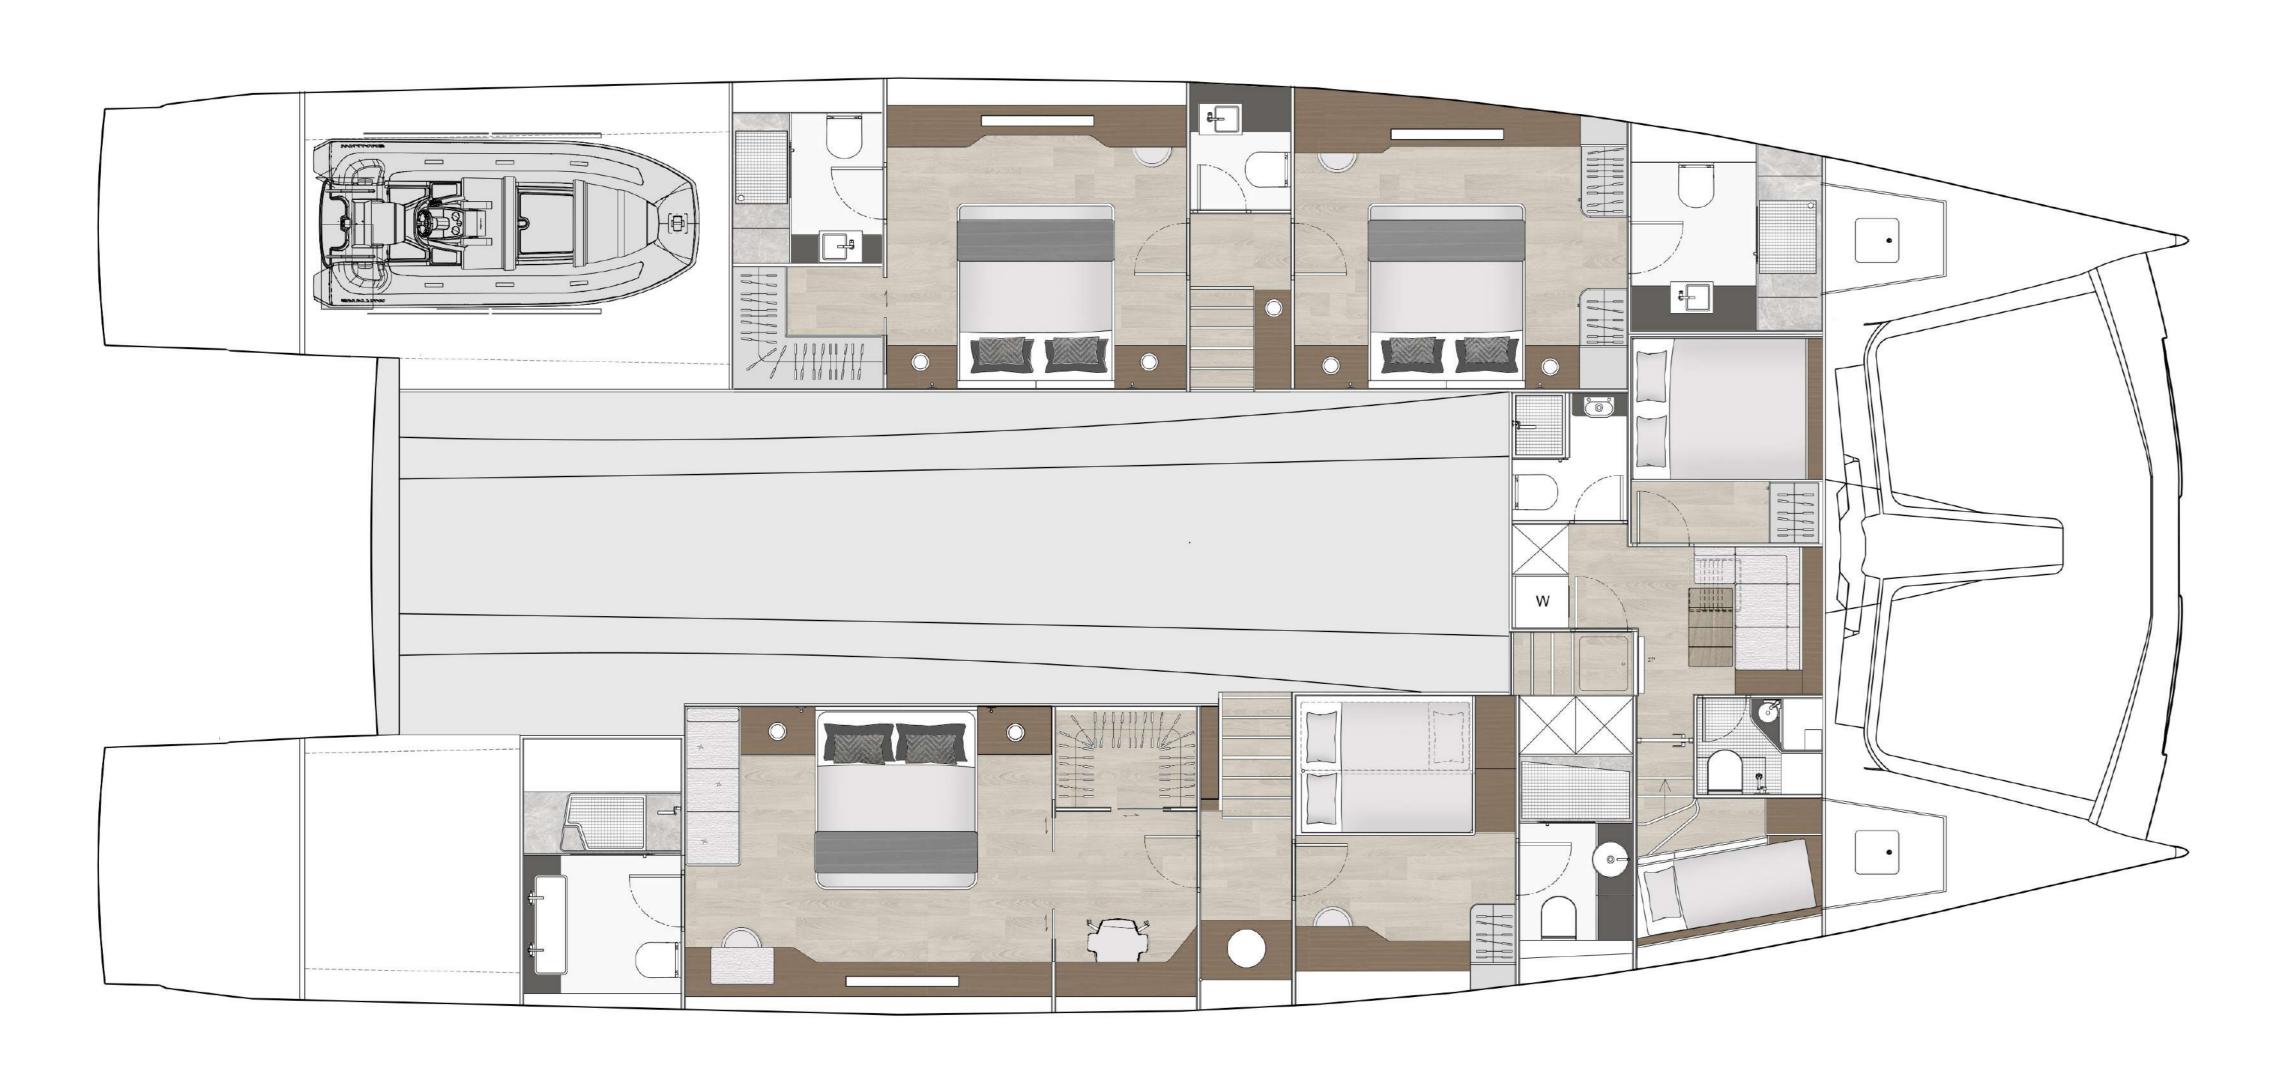

### CLOSED OWNER'S SUITE

Main deck

Lower deck 3+3 Cabins / 6 Bathrooms

Fly deck

## LIVING SPACE CLOSED OWNER'S SUITE

Main deck

Lower deck 3+3 Cabins / 6 Bathrooms

Fly deck