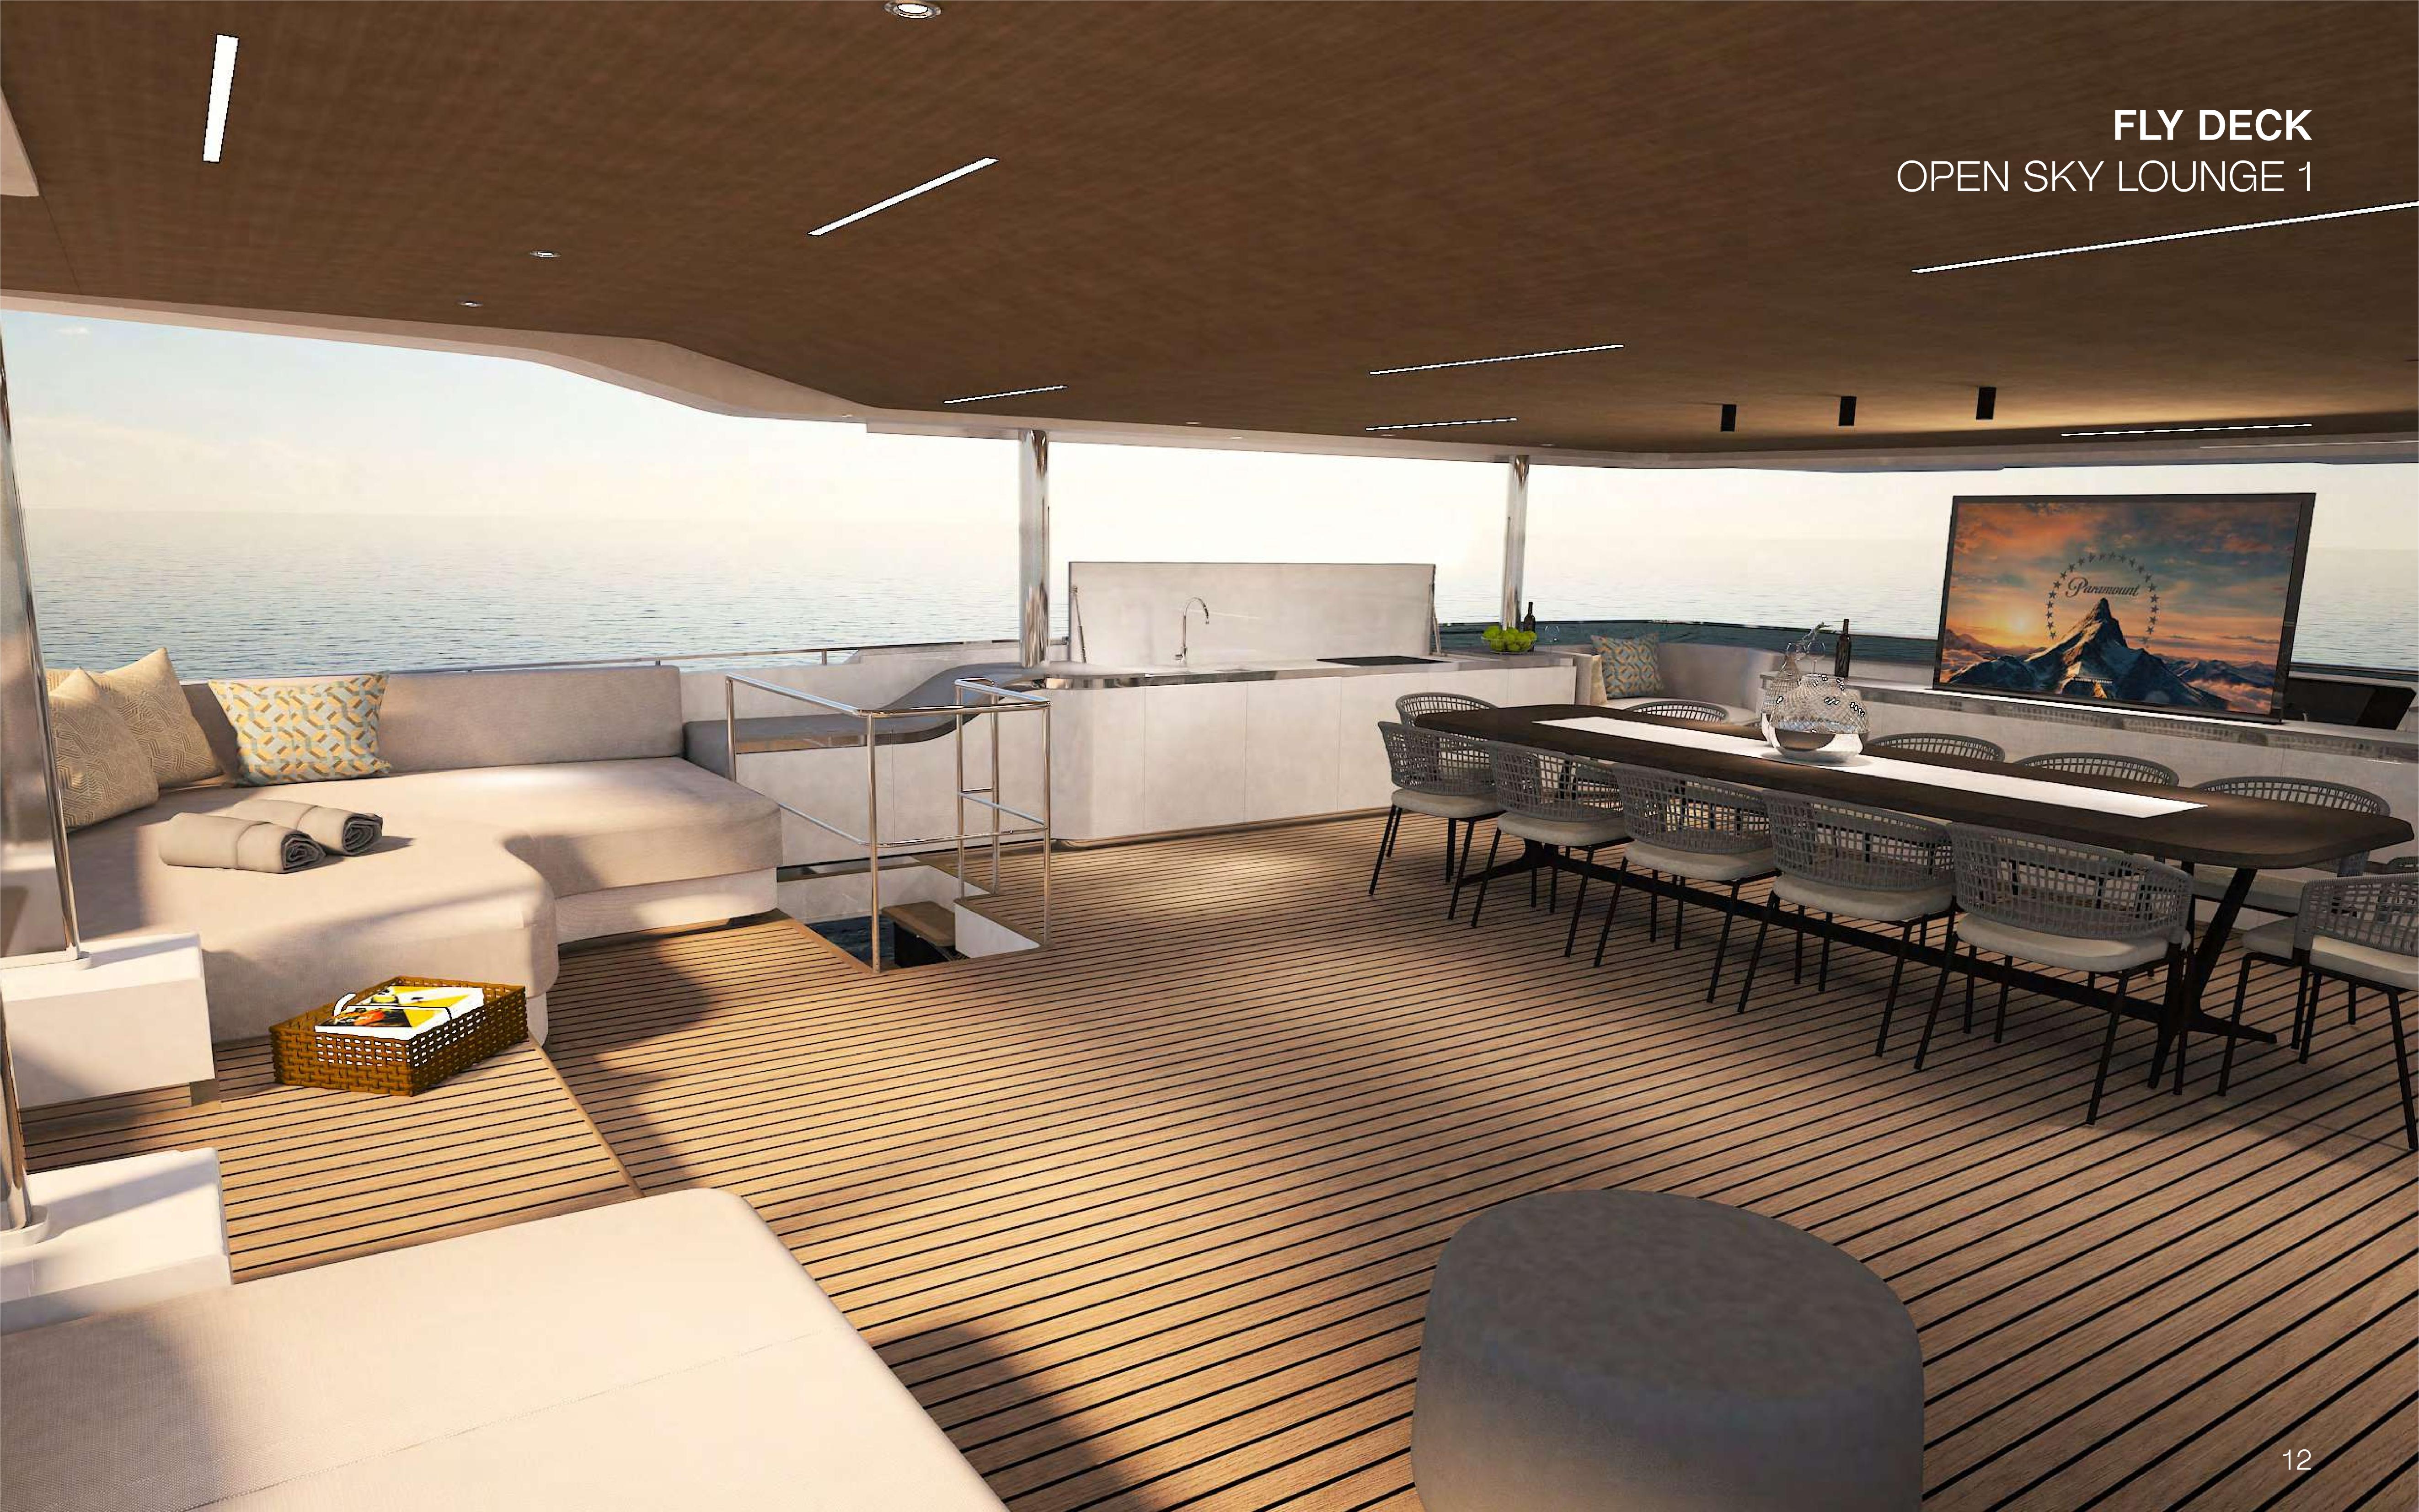

#### THE OCEAN SKY LOUNGE

For those who believe that the sky is the limit, the Silent 80 3-Deck open version is the perfect match.

As the 3<sup>rd</sup> deck features a total area of 90 m<sup>2</sup> (970 ft<sup>2</sup>), this ocean sky lounge makes you feel at home wherever the sun accompanies you. Onboard, space is abundant and time regains its value. It is all about the moment. It is all about the attitude. It is all about you.