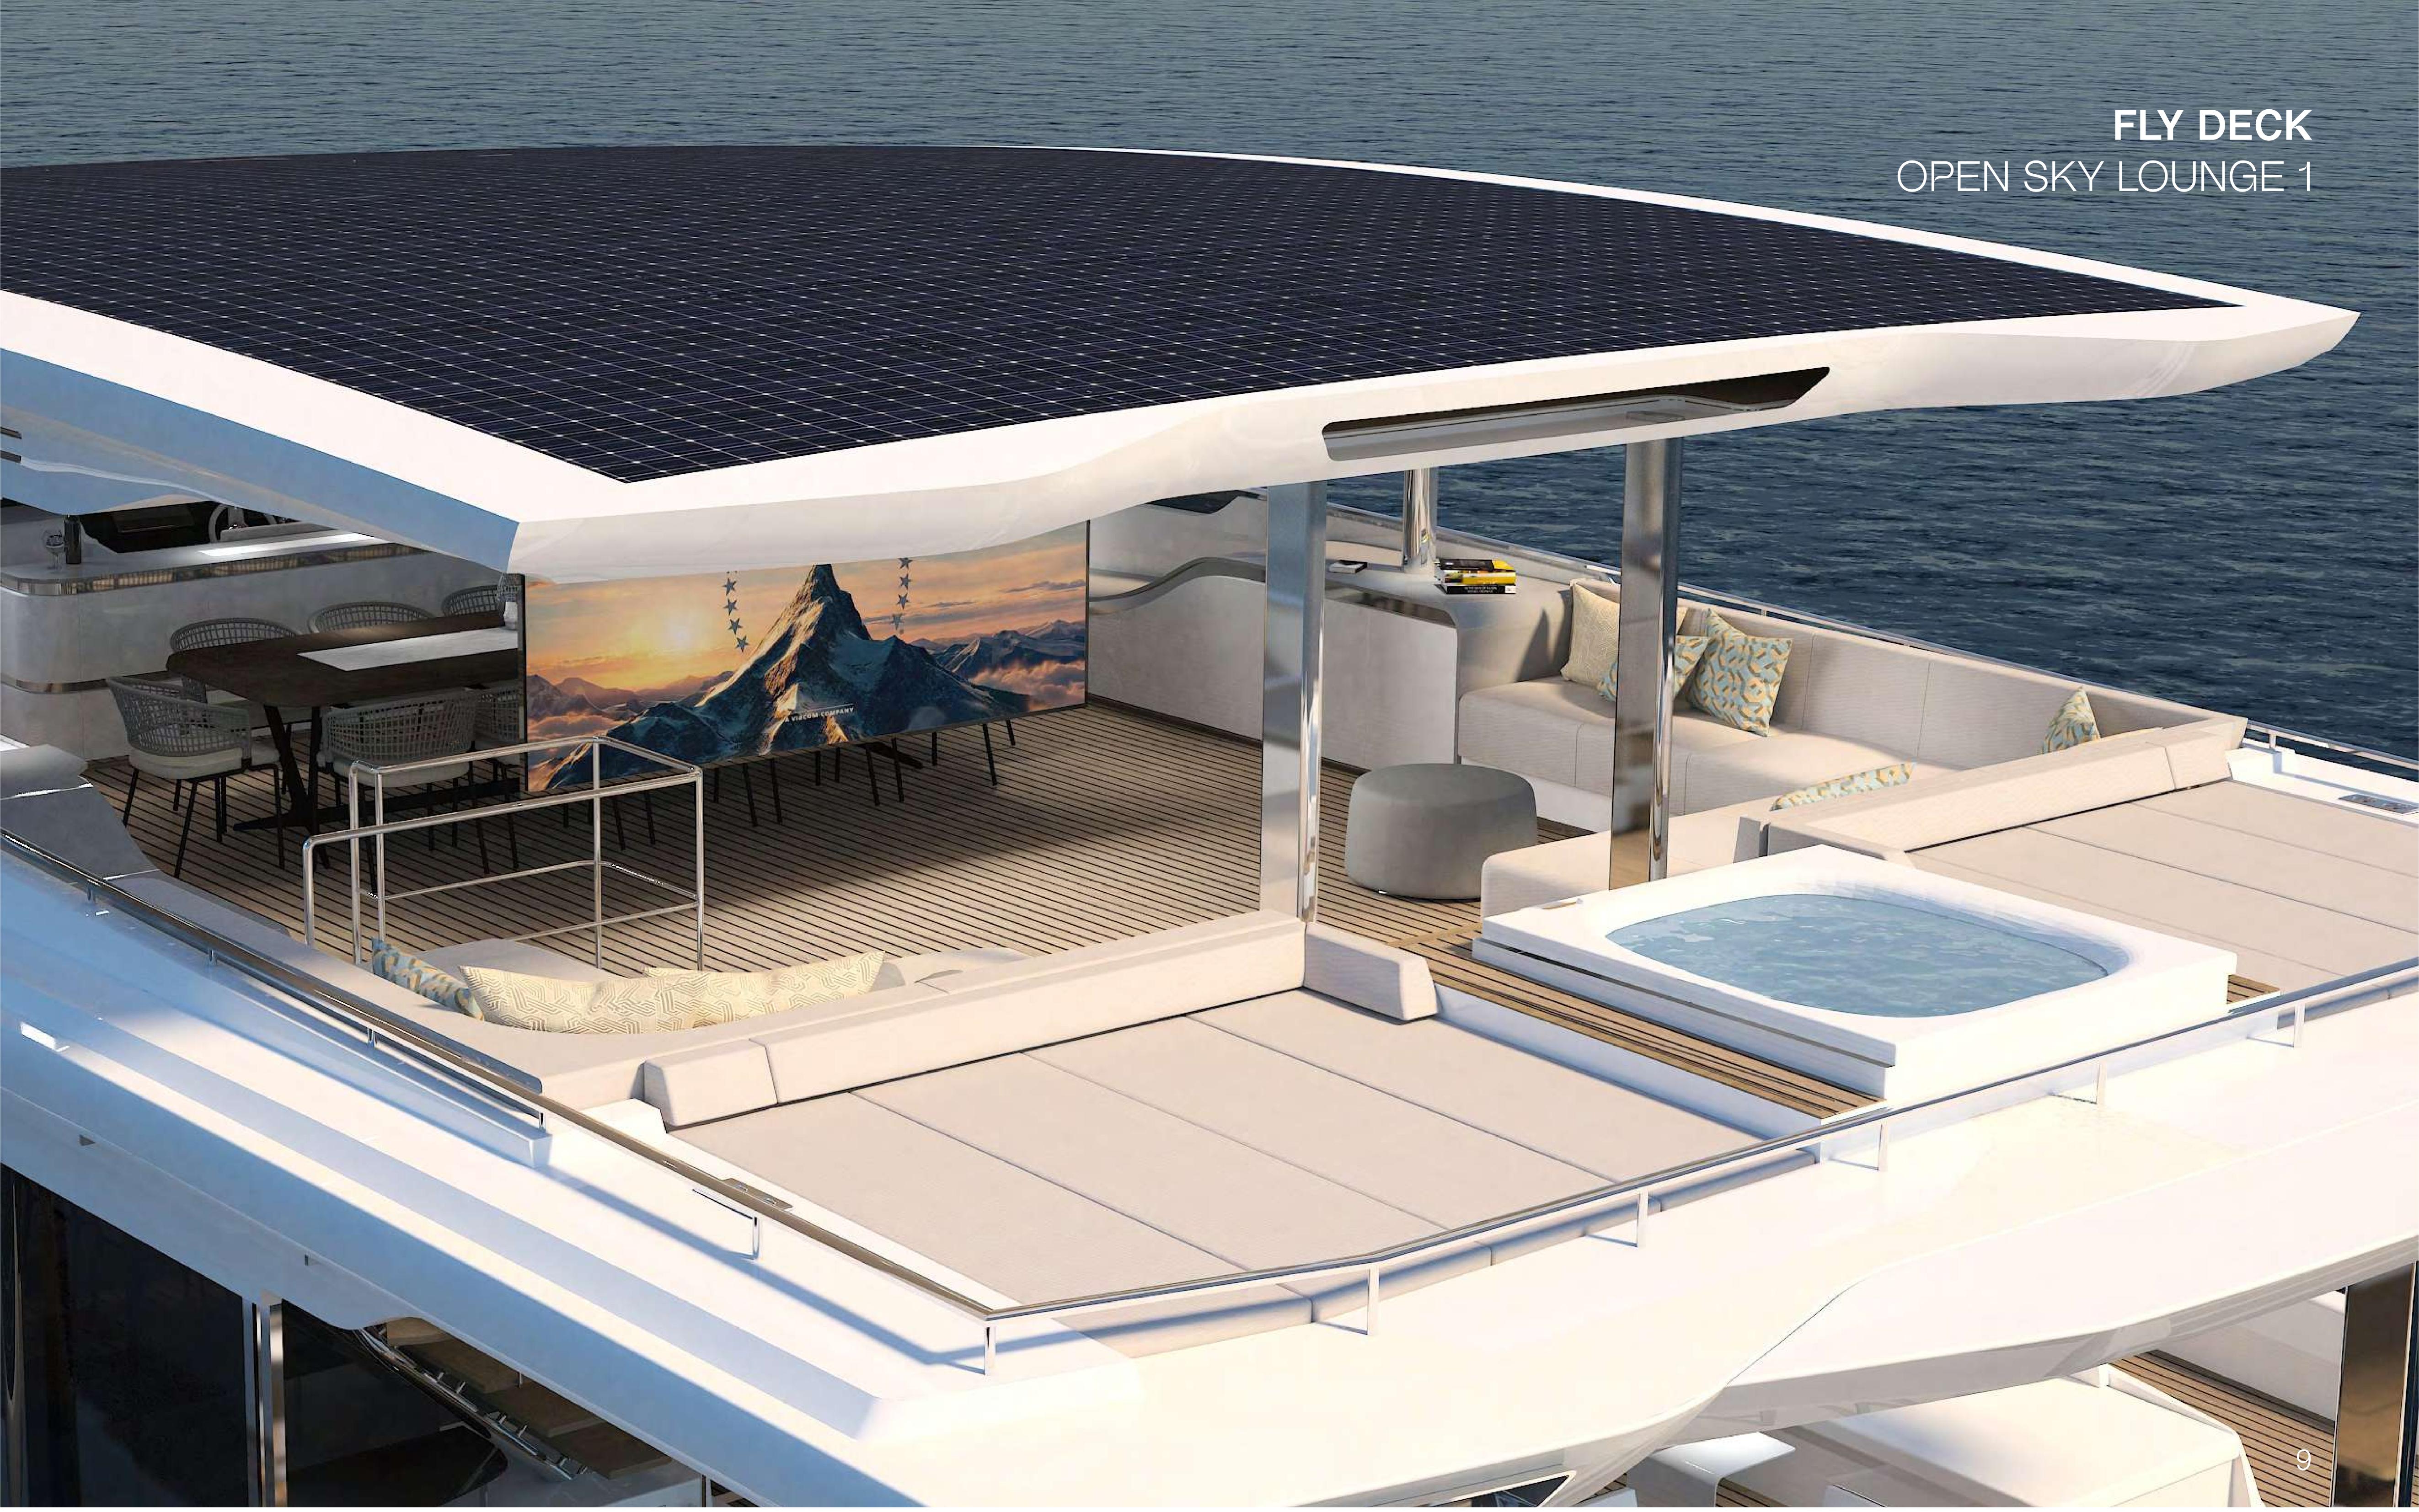

### FLOOR PLANS OPEN SKY LOUNGE 1

Main deck

Lower deck 4+2 Cabins / 6 Bathrooms

Fly deck

### LIVING SPACE OPEN SKY LOUNGE 1

Main deck

Lower deck 4+2 Cabins / 6 Bathrooms

Fly deck