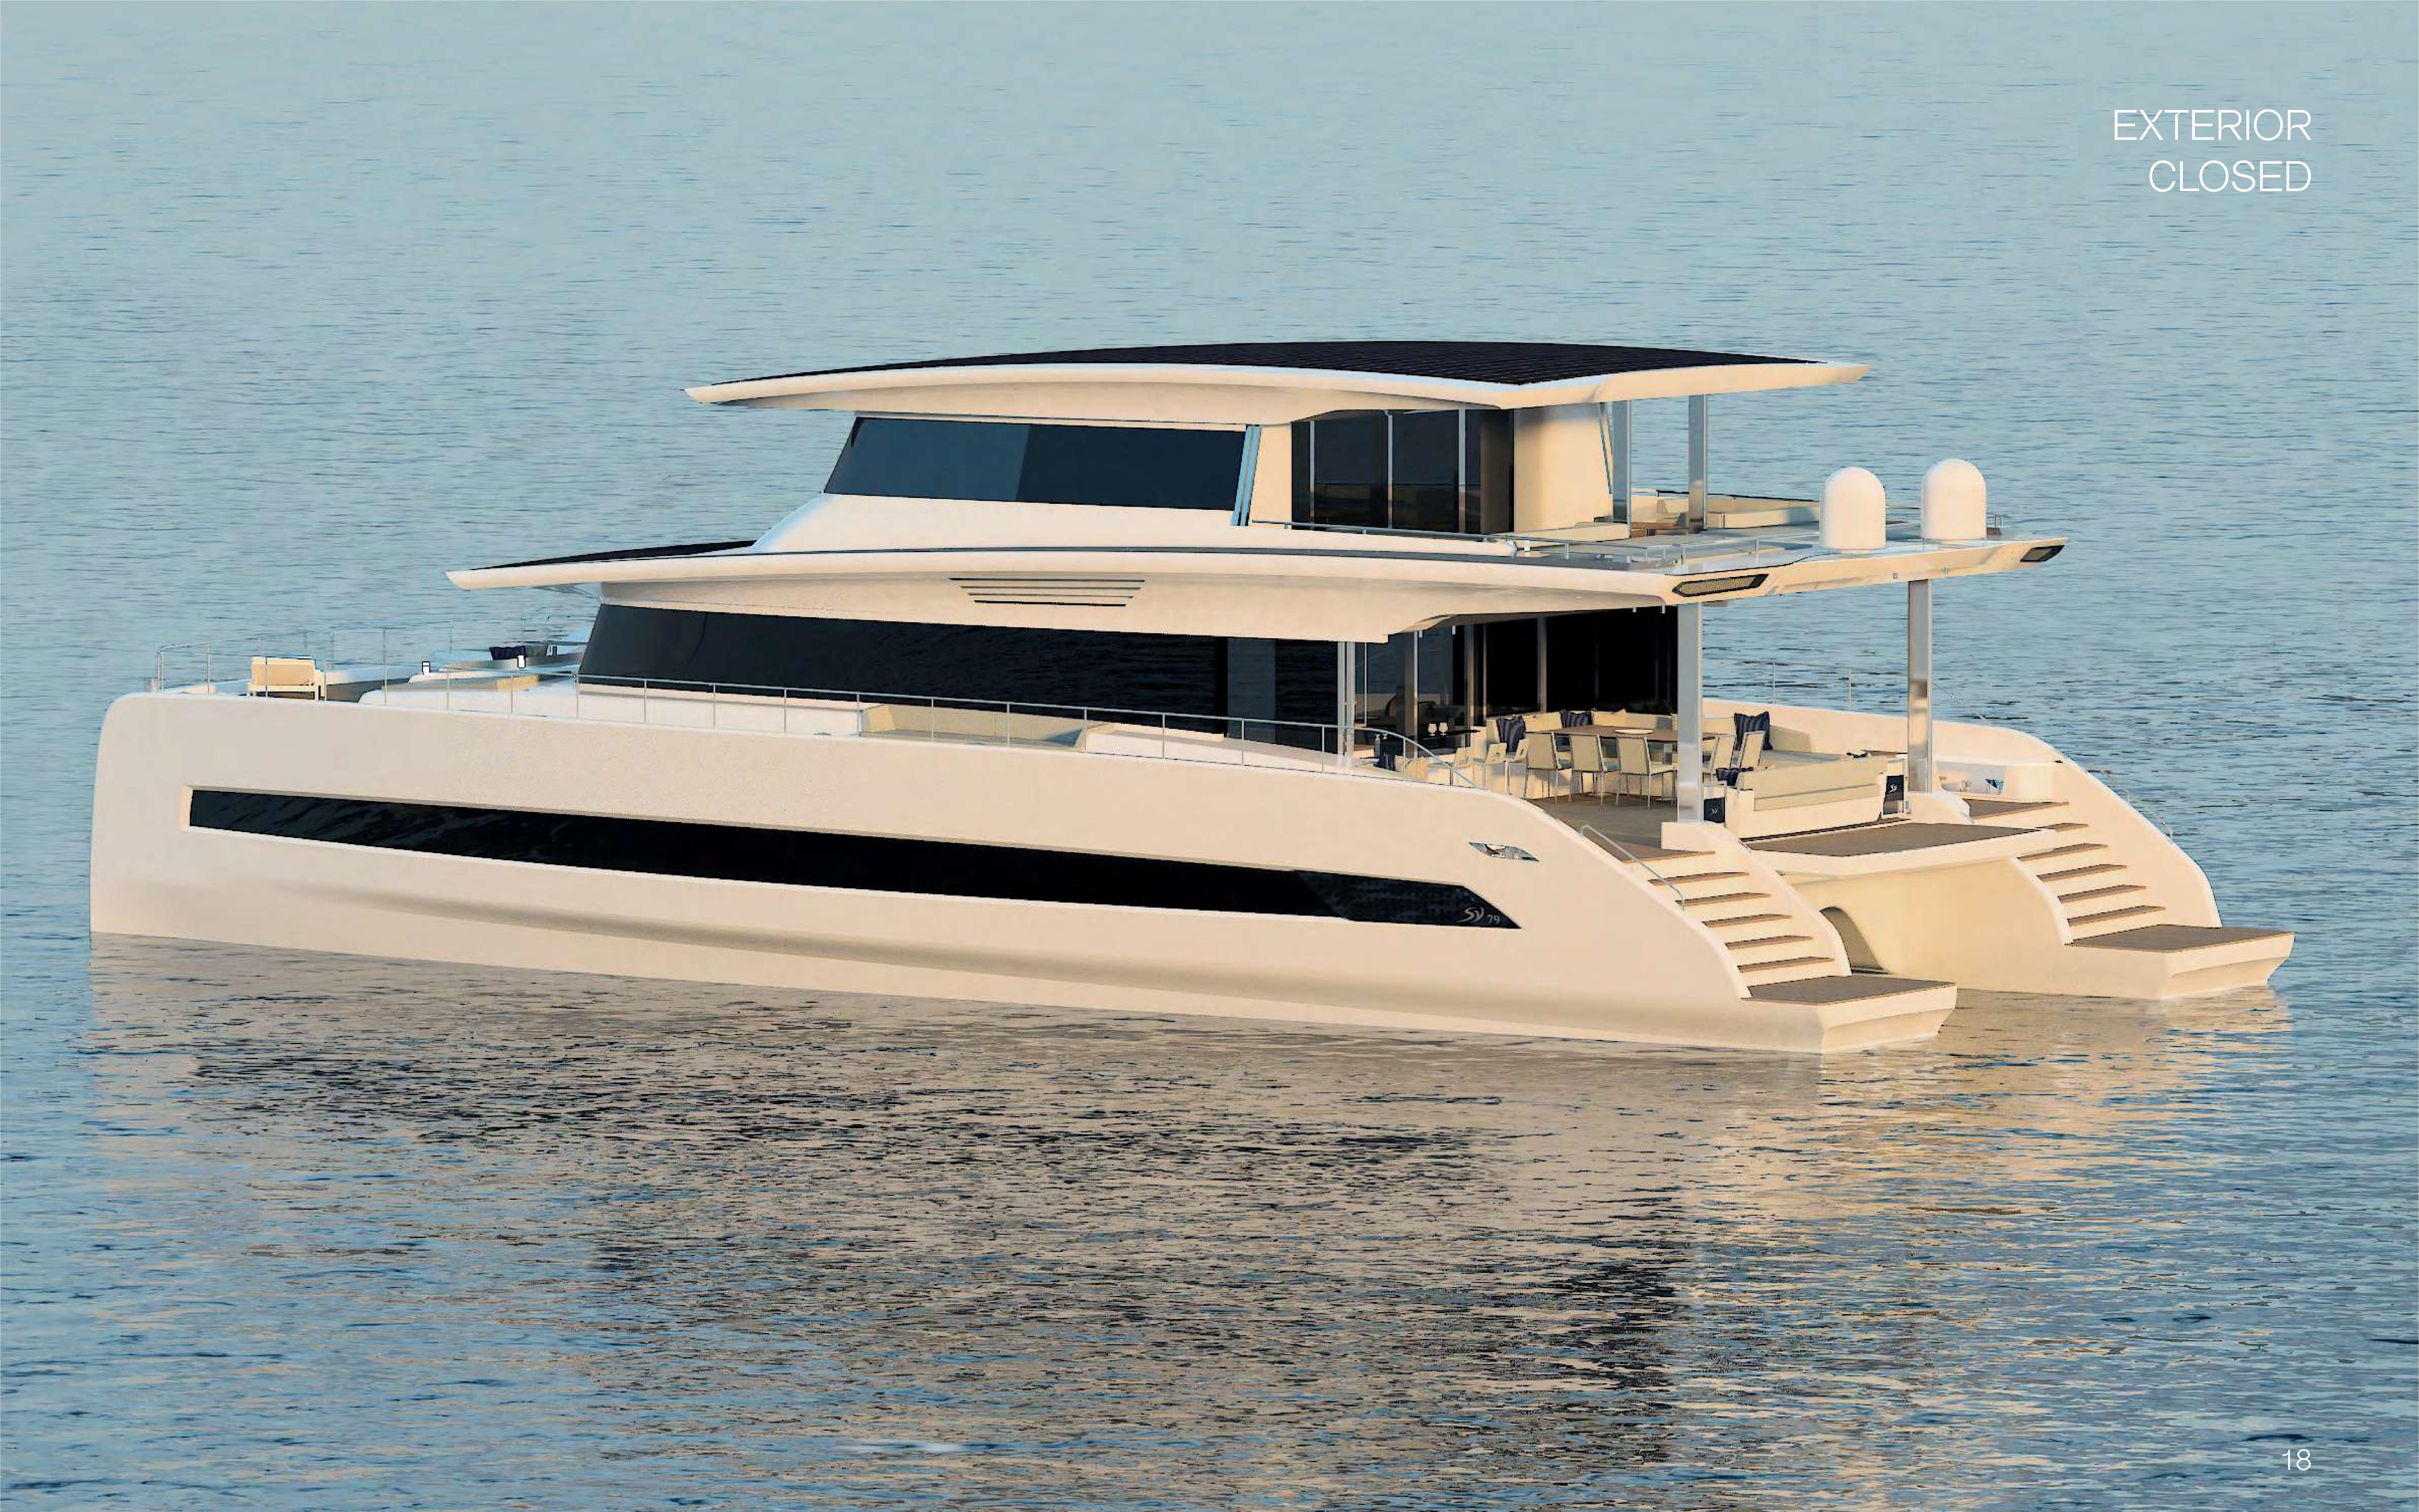

Cruising speed

The ideal entry into the world of solar powered noiseless cruising.

Two electric motors allow you to seamlessly glide towards the horizon providing high levels of comfort, making this option suitable for long term economic cruising.

Furthermore, the solar electric drivetrain features unprecedented levels of reliability and security with almost zero maintenance work needed.