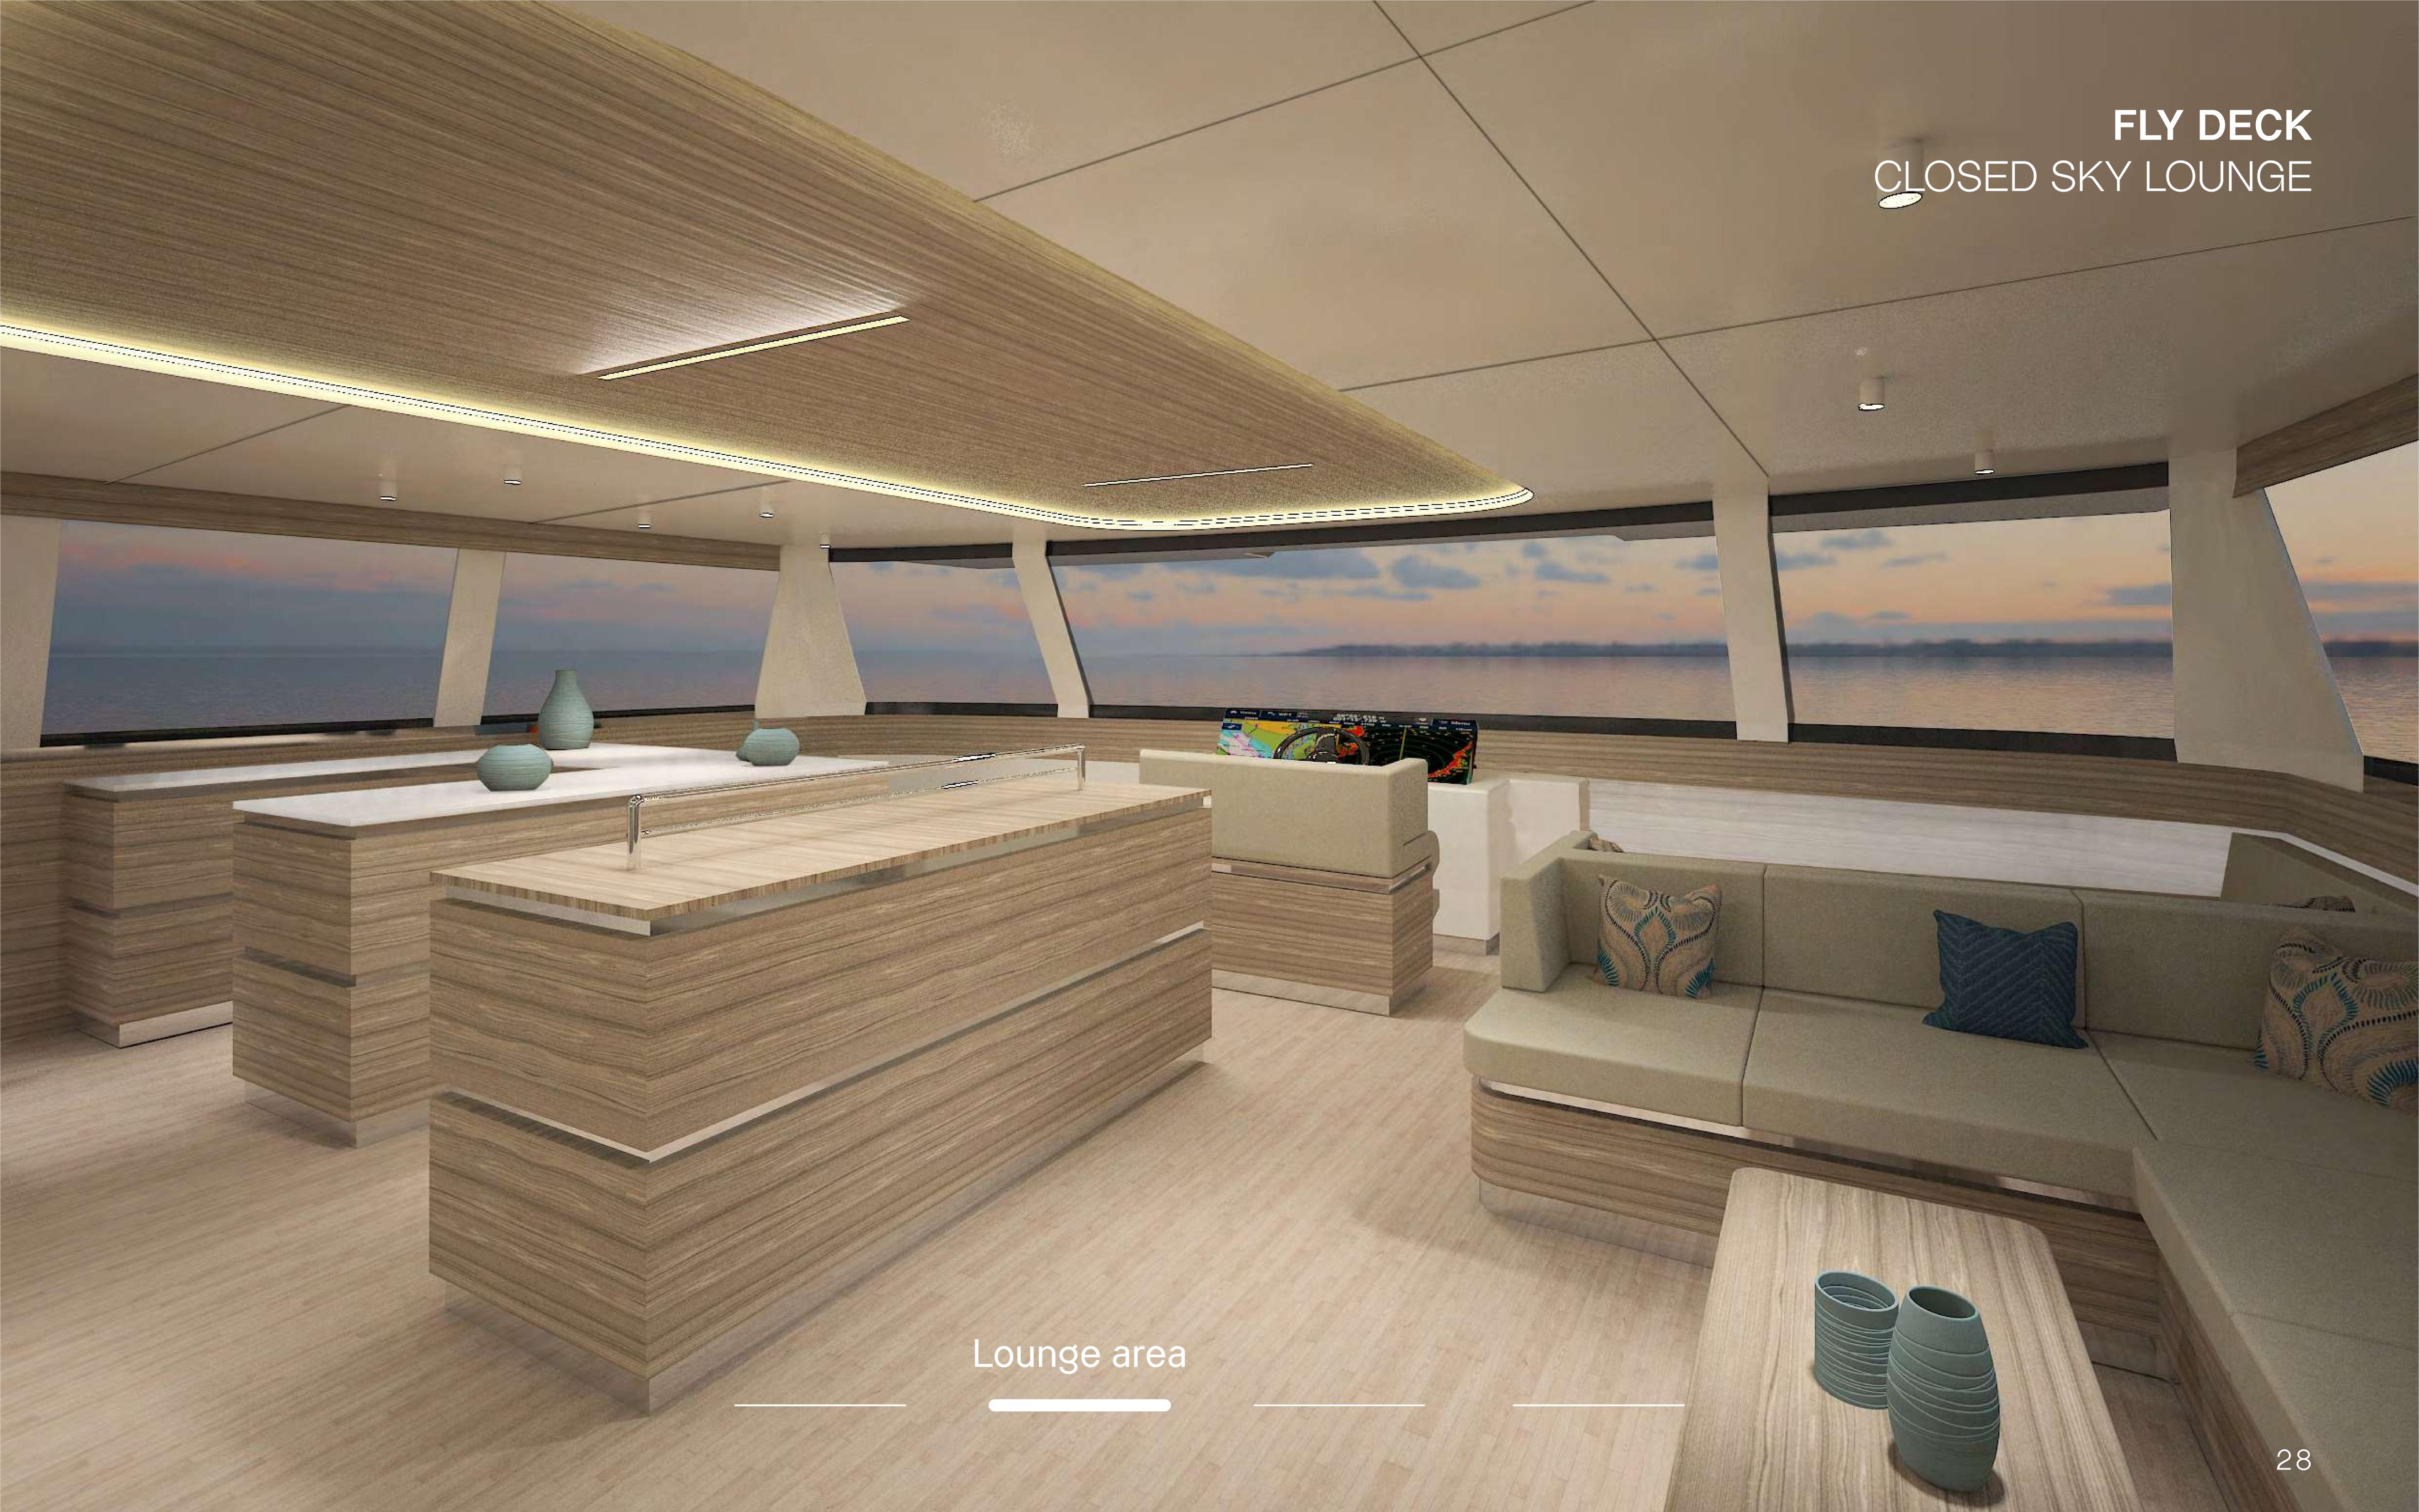

### LIVING SPACE OPEN SKY LOUNGE 2

Main deck

Lower deck 3+3 Cabins / 6 Bathrooms

Fly deck

The Silent 80 3-Deck closed version offers you two exquisite choices.

For those seeking a sense of privacy, option number one provides an owner's suite with an unprecedented 360° degree view and 45 m² of private terrace in the aft. Those who particularly value sharing the experience onboard, can opt for the lounge version instead. Hereby the owner's suite is replaced by a dining area of 45 m² which includes a bar and galley, while still maintaining the same terrace in the rear.