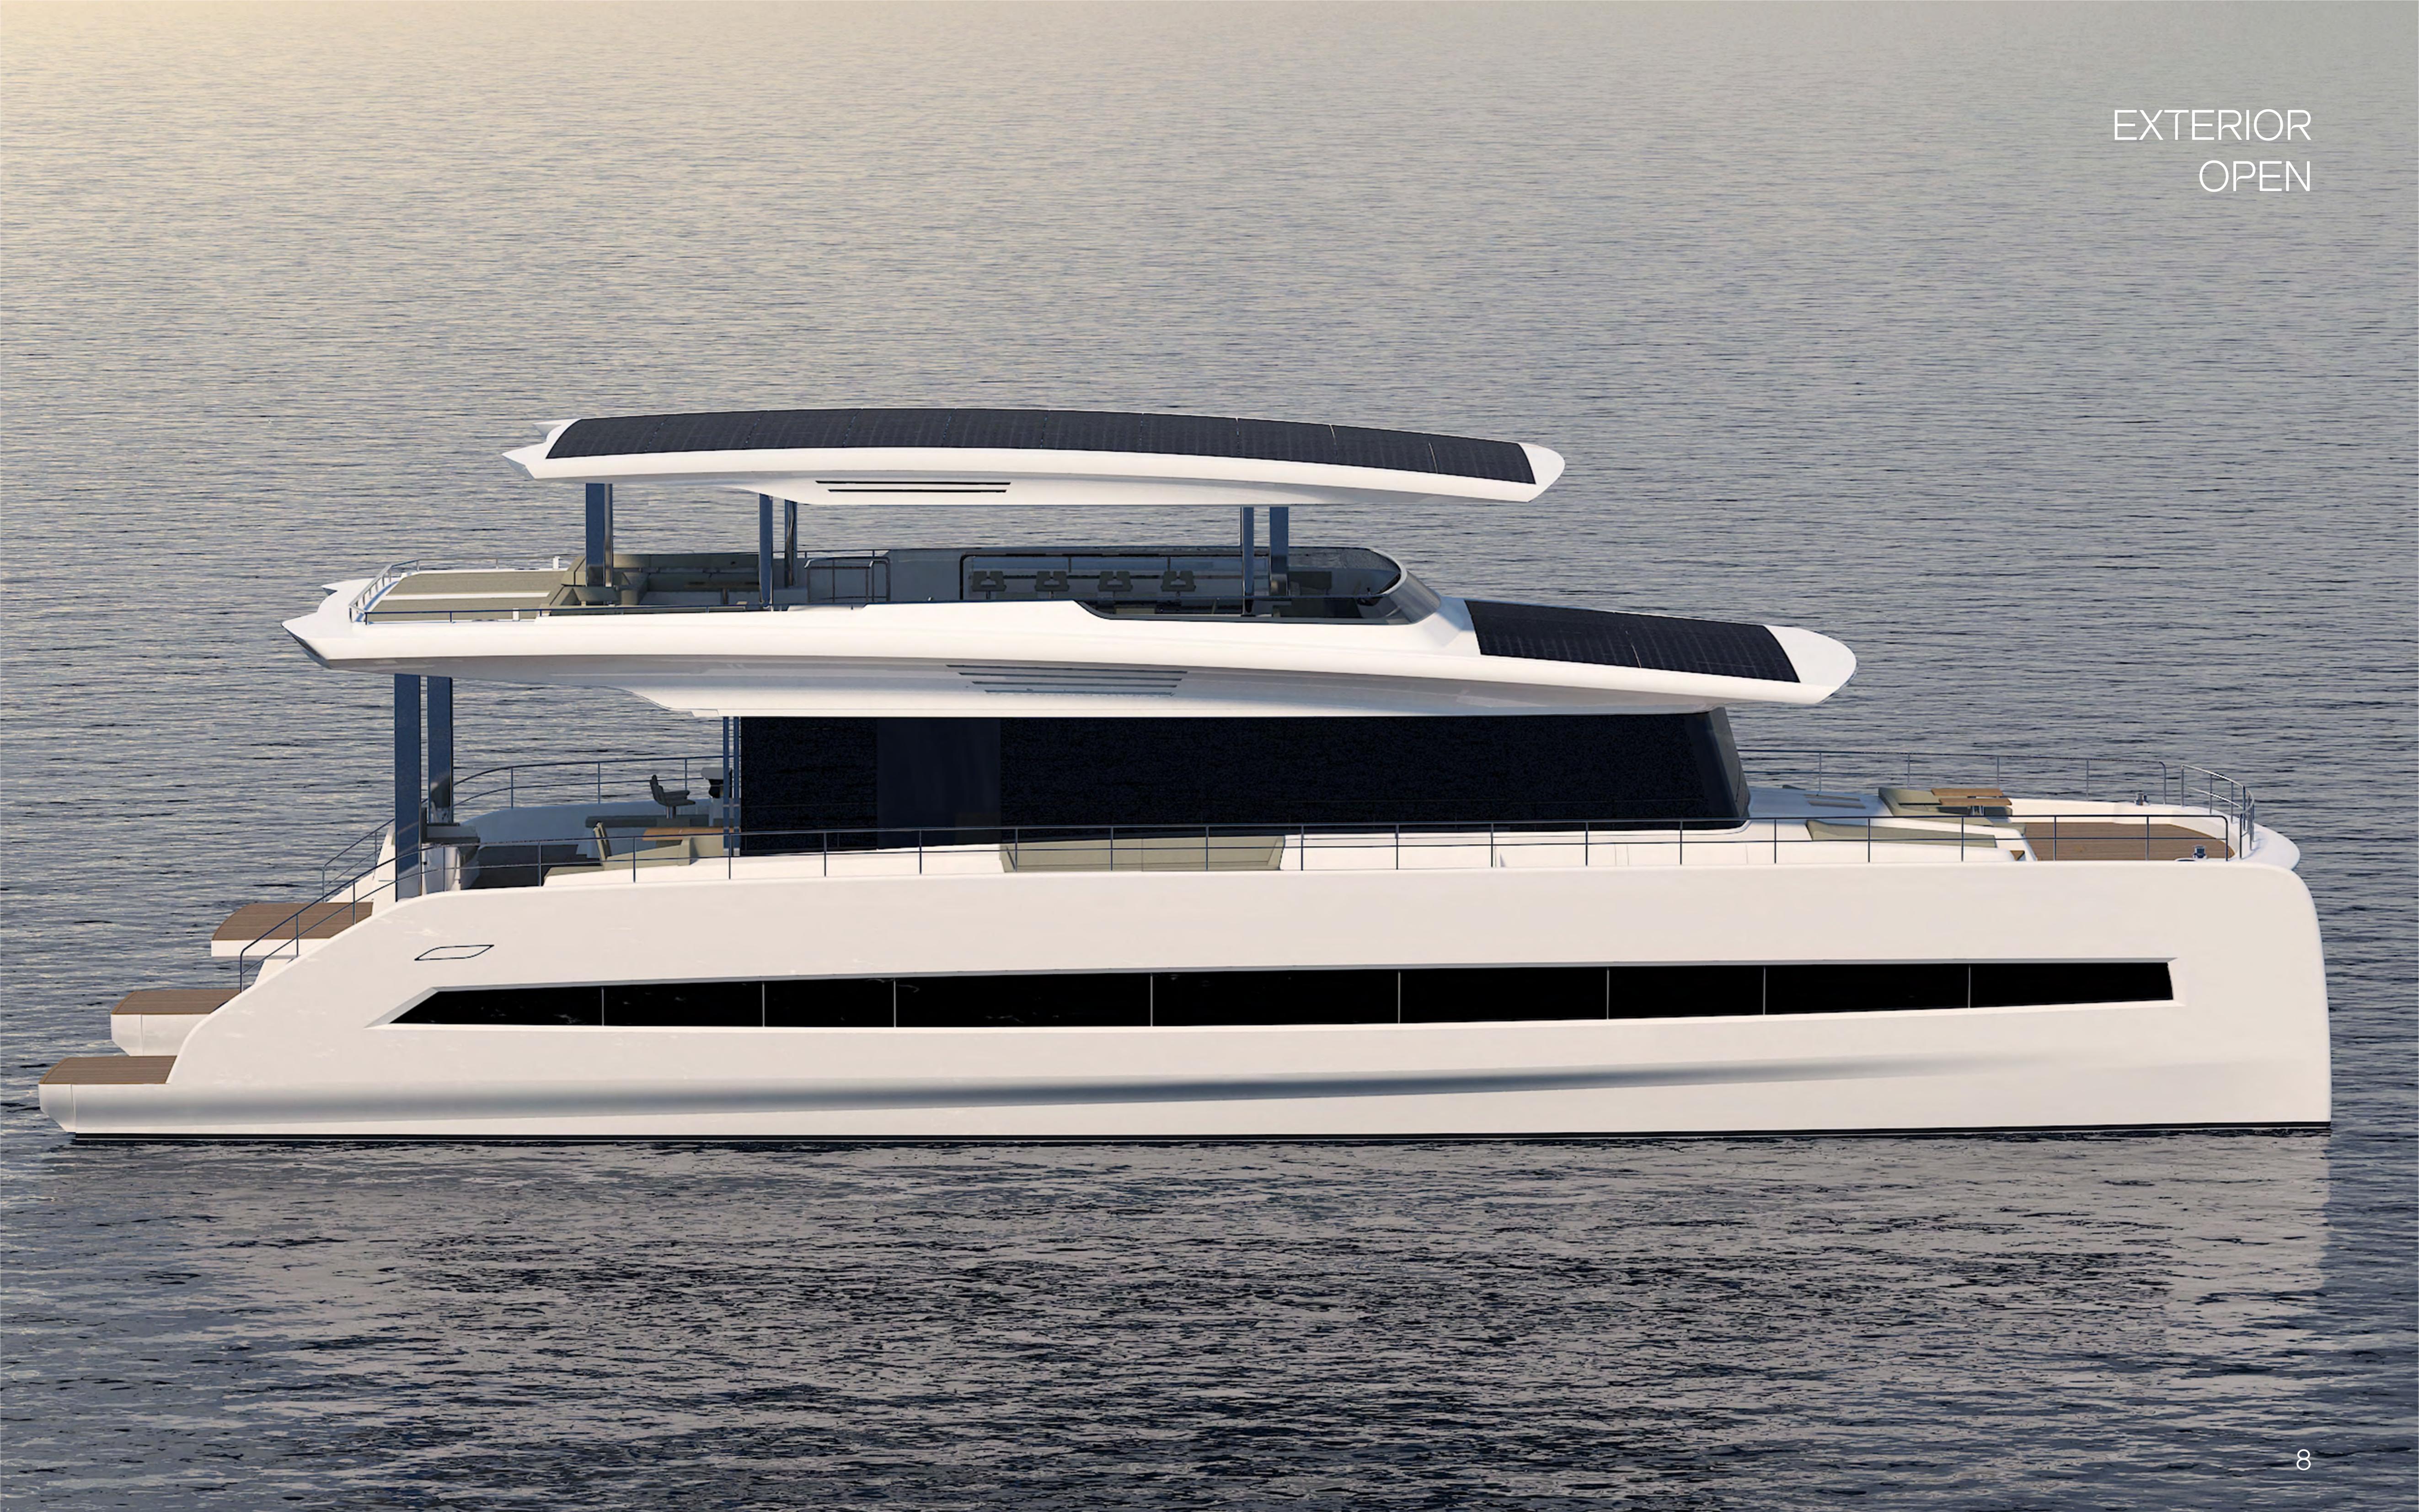

#### THE OCEAN SKY LOUNGE

For those who believe that the sky is the limit, the Silent 80 3-Deck open version is the perfect match.

As the 3<sup>rd</sup> deck features a total area of 90 m<sup>2</sup> (970 ft<sup>2</sup>), this ocean sky lounge makes you feel at home wherever the sun accompanies you. Onboard, space is abundant and time regains its value. It is all about the moment. It is all about the attitude. It is all about you.

Open version

Silent 80 3-Deck