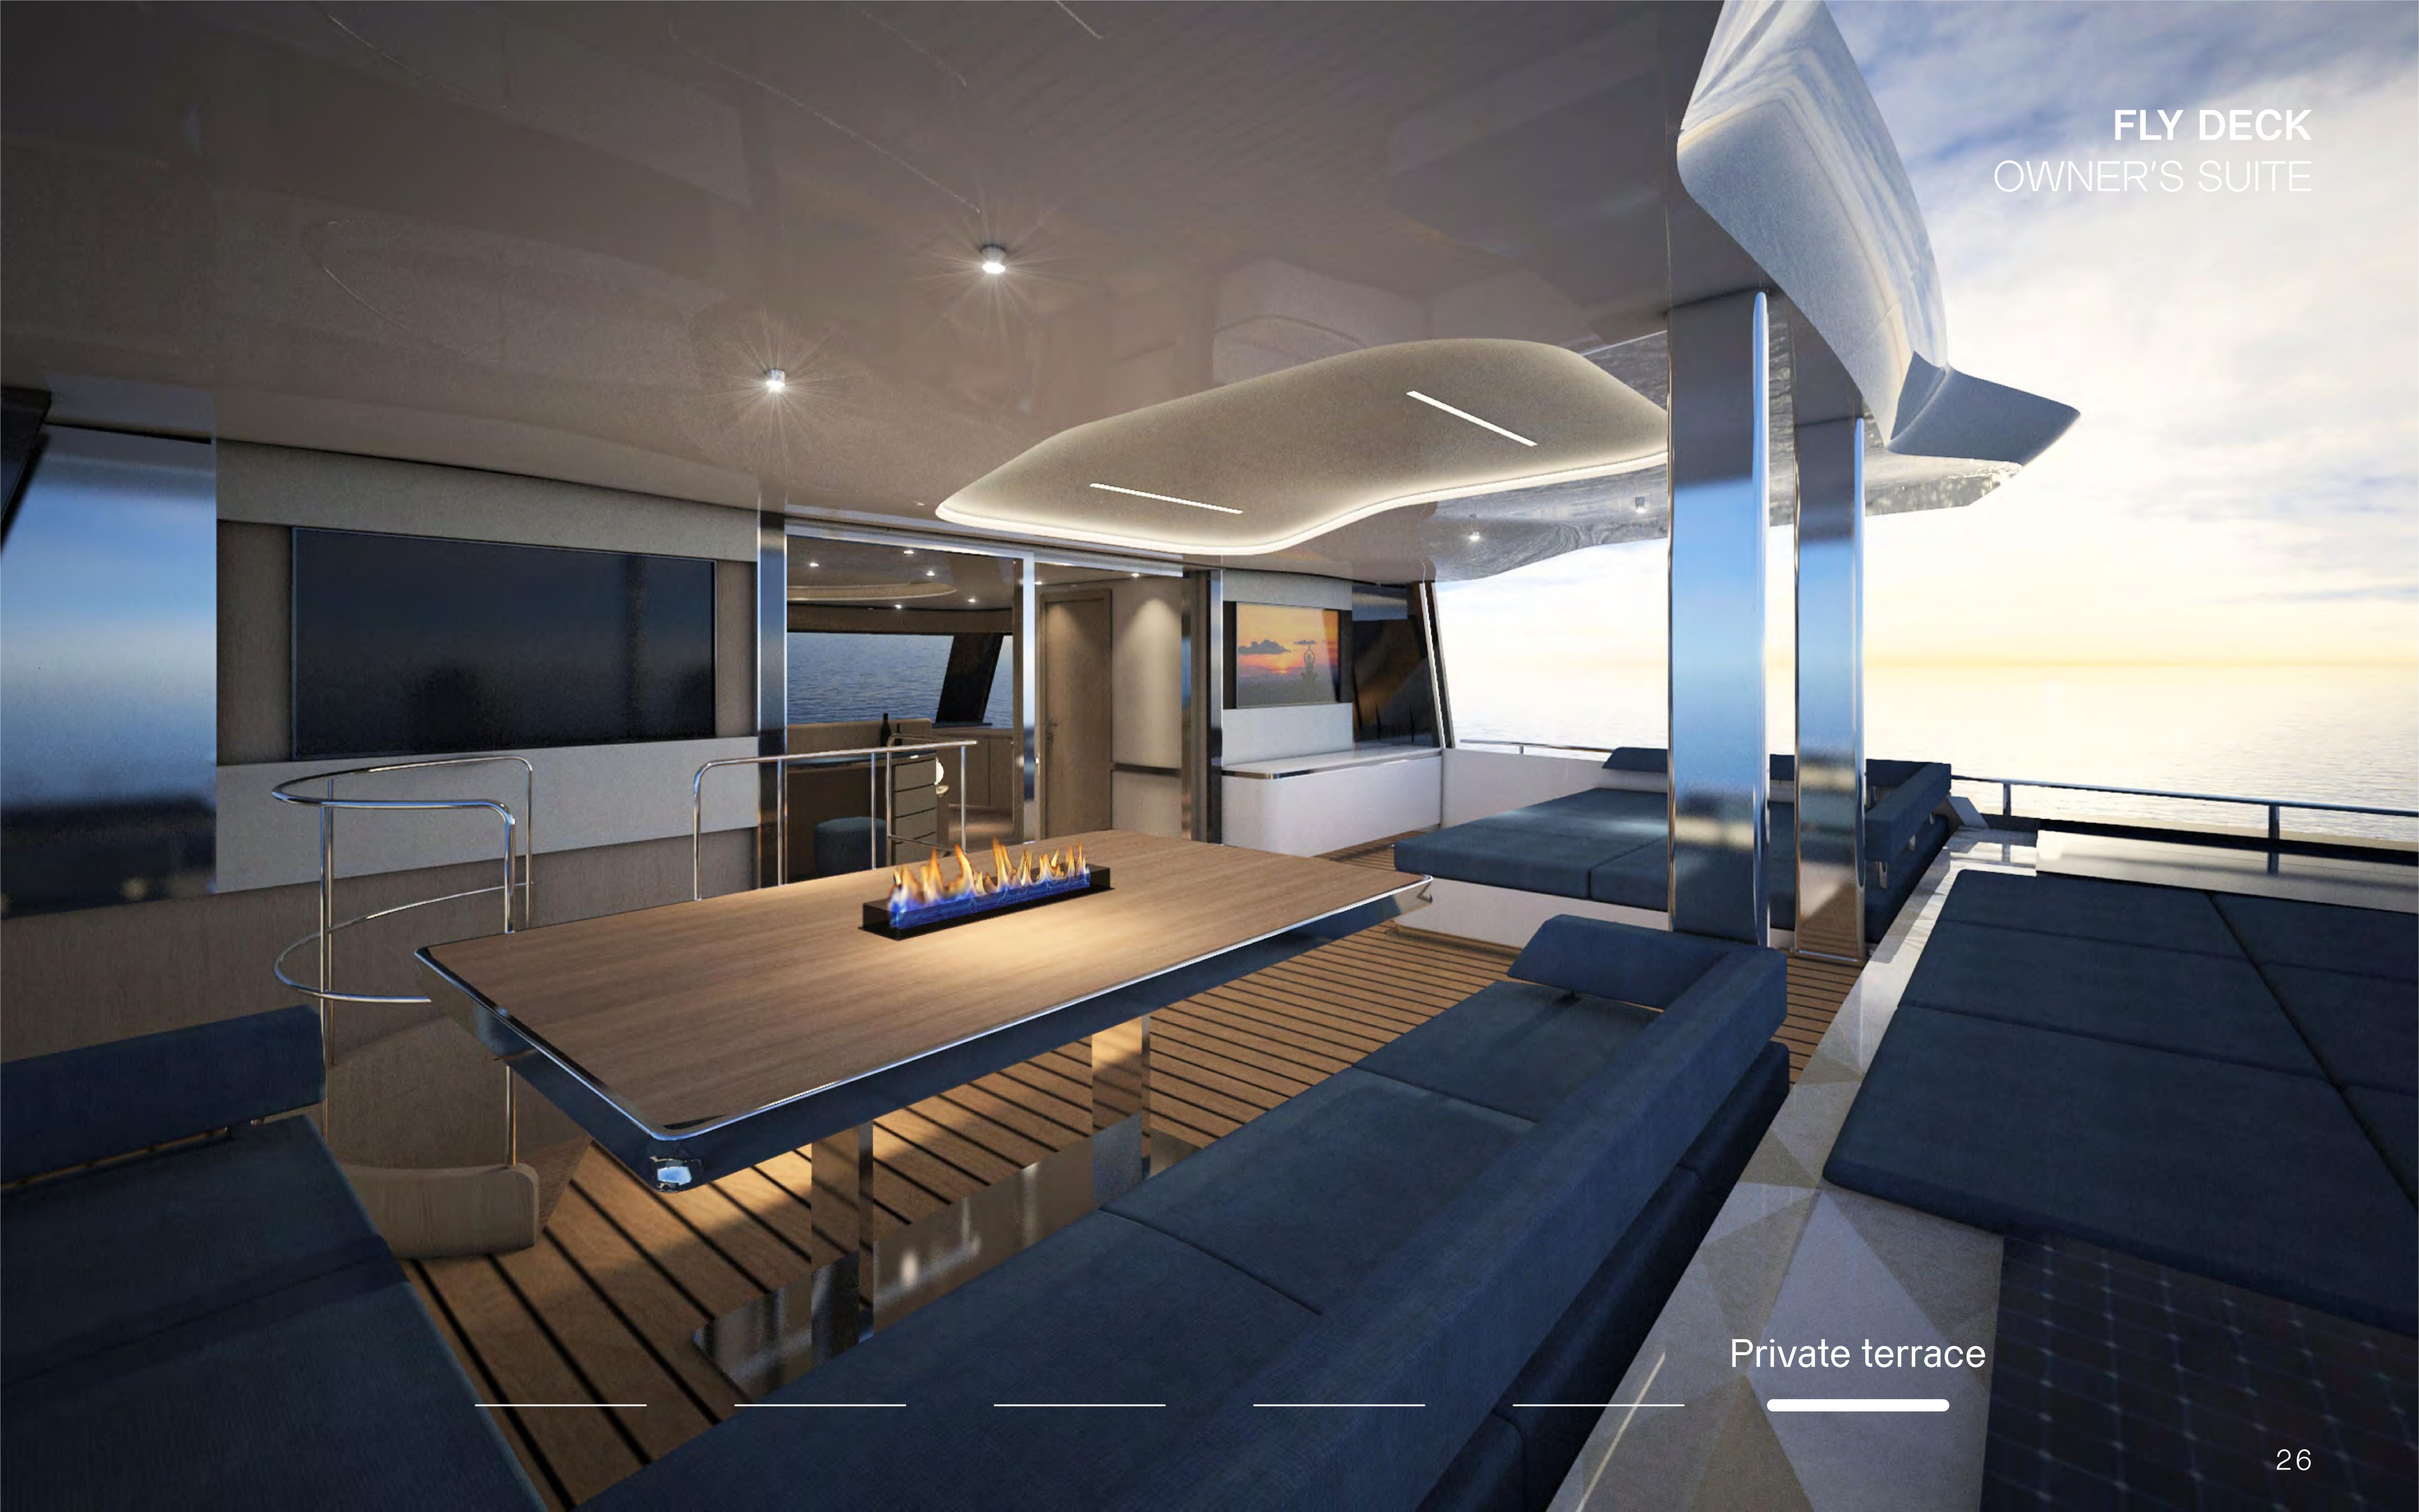

### LIVING SPACE OPEN SKY LOUNGE 2

Main deck

Lower deck 3+3 Cabins / 6 Bathrooms

Fly deck

The Silent 80 3-Deck closed version offers you two exquisite choices.

For those seeking a sense of privacy, option number one provides an owner's suite with an unprecedented 360° degree view and 45 m² of private terrace in the aft. Those who particularly value sharing the experience onboard, can opt for the lounge version instead. Hereby the owner's suite is replaced by a dining area of 45 m² which includes a bar and galley, while still maintaining the same terrace in the rear.

### CLOSED OWNER'S SUITE

Main deck

Lower deck 3+3 Cabins / 6 Bathrooms

Fly deck

## LIVING SPACE CLOSED OWNER'S SUITE

Main deck

Lower deck 3+3 Cabins / 6 Bathrooms

Fly deck