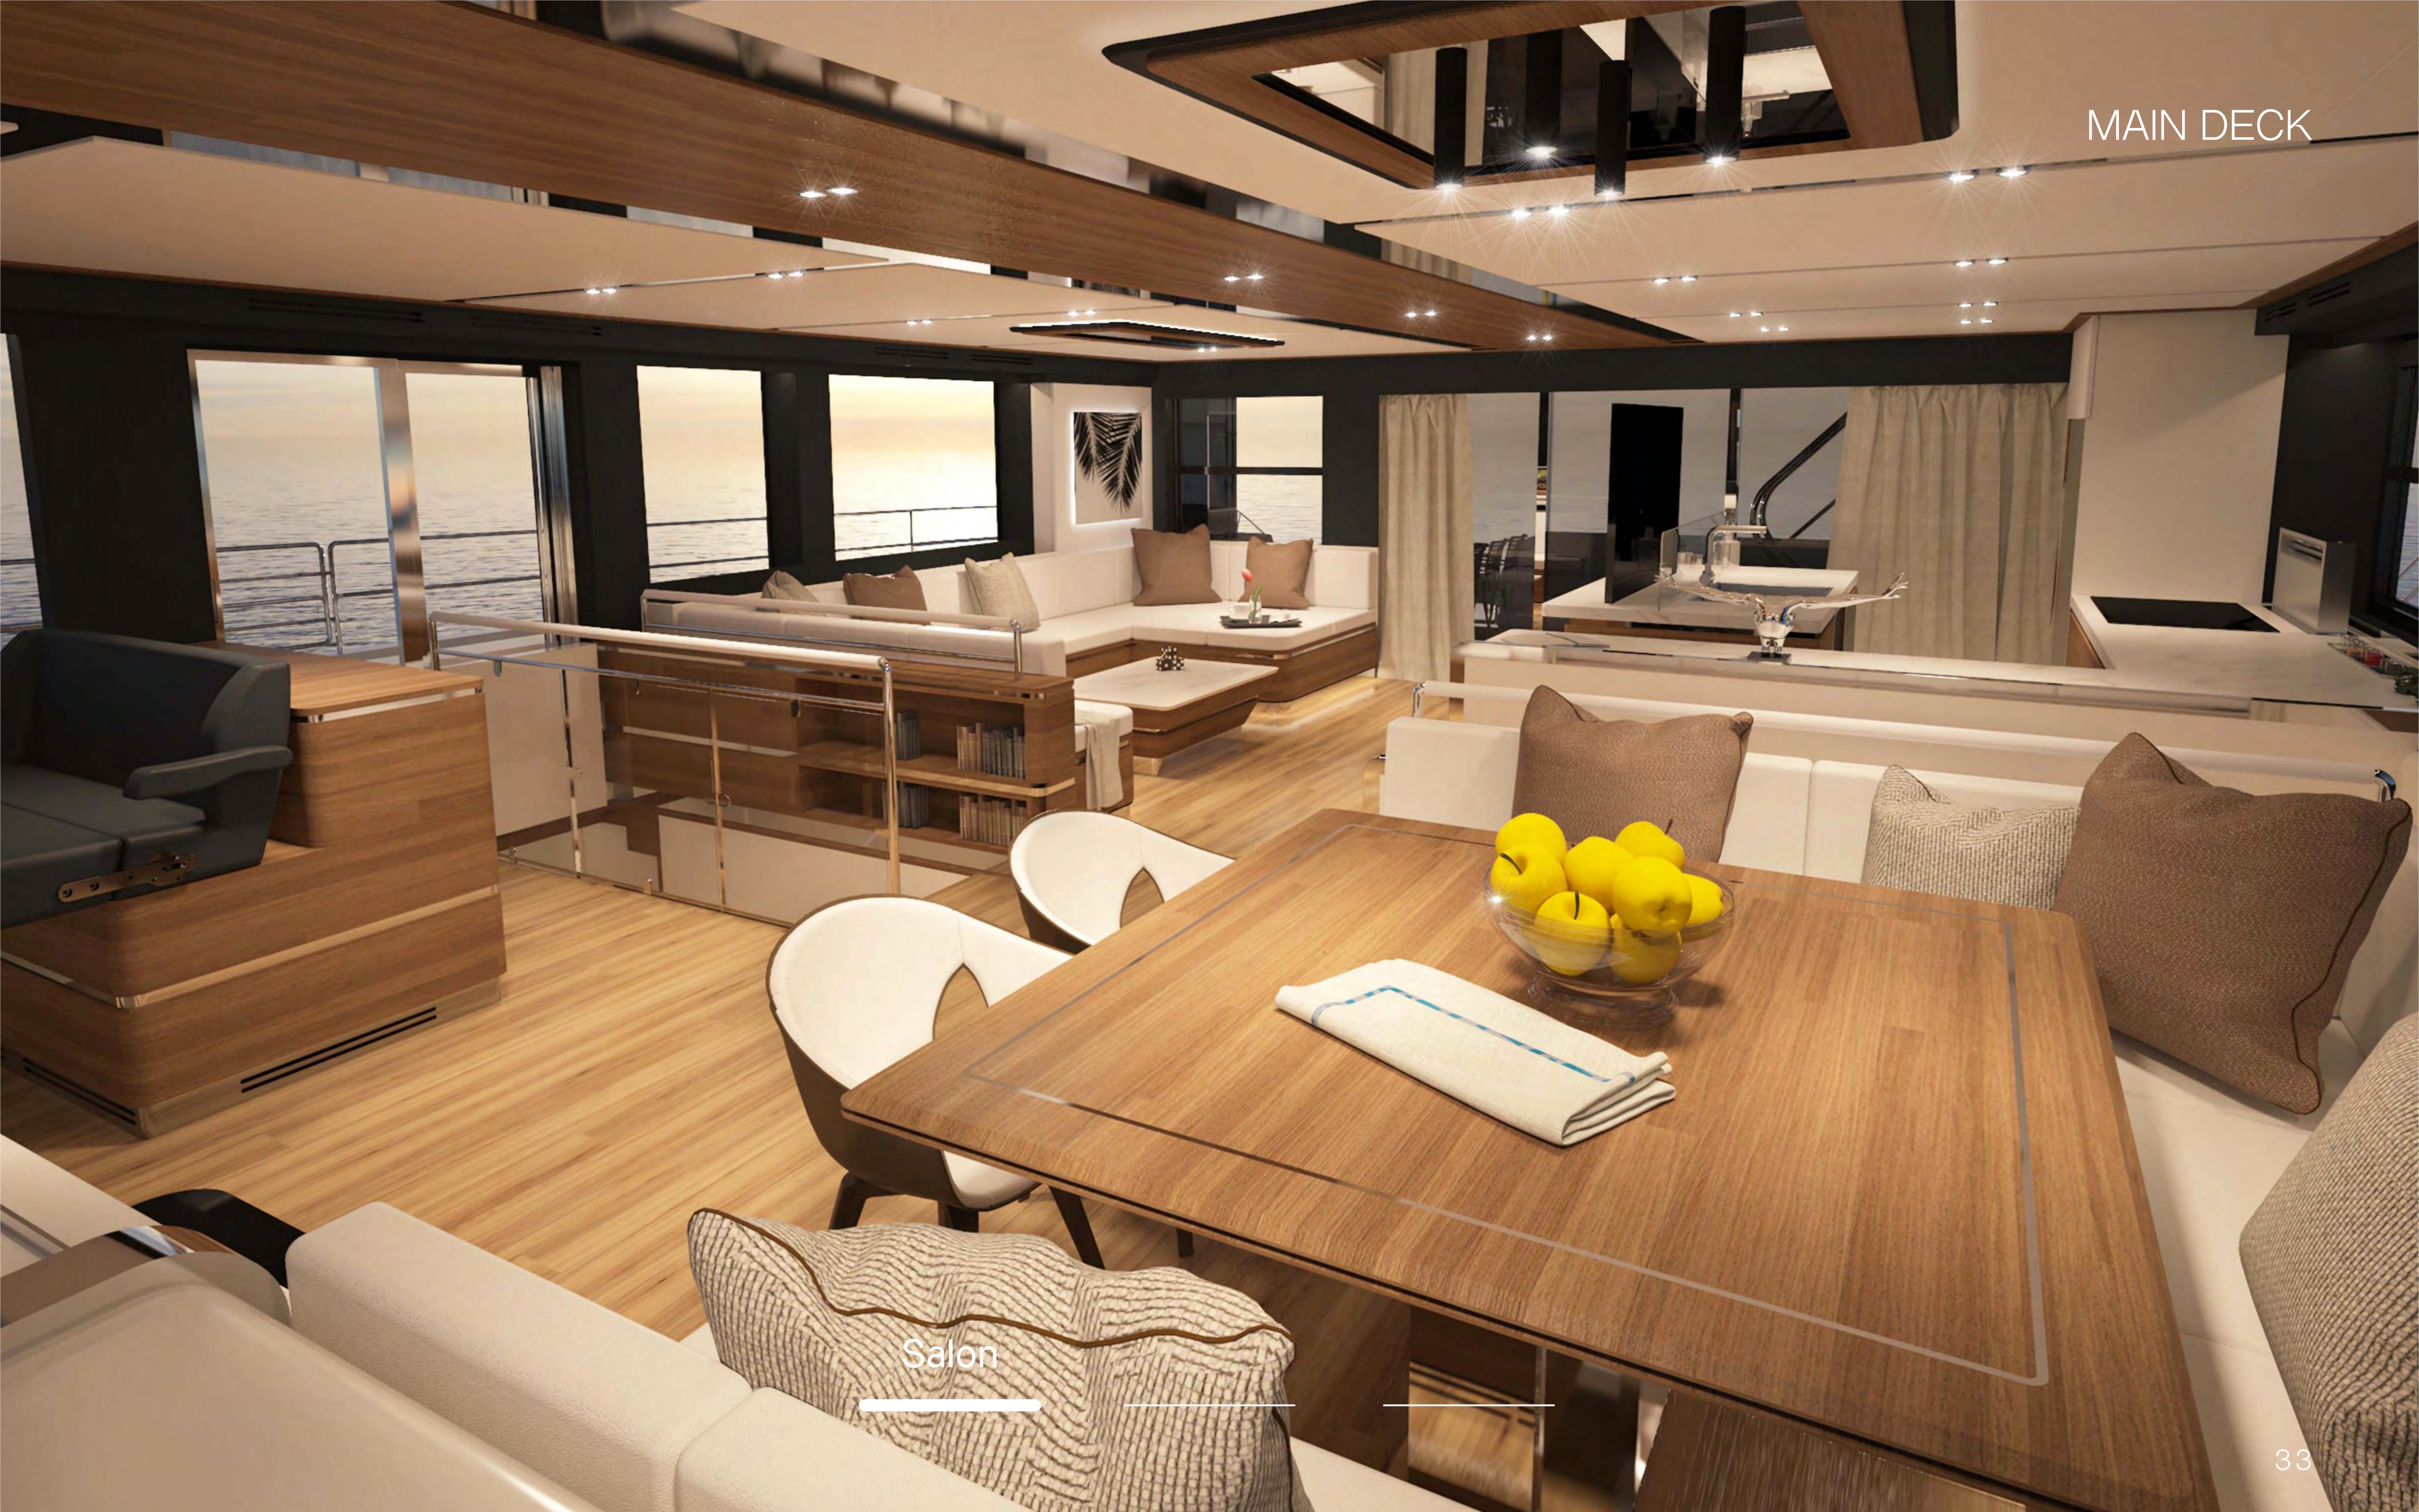

er deck 3+3 Cabins / 6 Bathrooms



Fly deck

The Silent 80 3-Deck closed version offers you two exquisite choices.

For those seeking a sense of privacy, option number one provides an owner's suite with an unprecedented 360° degree view and 45 m² of private terrace in the aft. Those who particularly value sharing the experience onboard, can opt for the lounge version instead. Hereby the owner's suite is replaced by a dining area of 45 m² which includes a bar and galley, while still maintaining the same terrace in the rear.

Closed version

Silent 80 3-Deck



























### FLOOR PLANS

### CLOSED OWNER'S SUITE



Main deck



Lower deck 3+3 Cabins / 6 Bathrooms



Fly deck

## LIVING SPACE CLOSED OWNER'S SUITE



Main deck



Lower deck 3+3 Cabins / 6 Bathrooms



Fly deck



















### SILENT ASSURANCES



8 YEARS

WARRANTY BATTERY BANKS 25 YEARS

WARRANTY SOLAR PANELS LIFETIME

WARRANTY E-MOTORS CE-A

CERTIFICATION

TRANS-OCEAN

OCEAN CROSSING CAPABILITIES

#### CRUISER

2 x 150 kW

E-motors

200 kWh

Lithium battery

100 kW

Generator

6~8 kn

Cruising speed

The ideal entry into the world of solar powered noiseless cruising.

Two electric motors allow you to seamlessly glide towards the horizon providing high levels of comfort, making this option suitable for long term economic cruising.

Furthermore, the solar electric drivetrain features unprecedented levels of reliability and security with almost zero maintenance work needed.

### E-POWER

2 x 200 kW

E-motors

286 kWh

Lithium battery

145 kW

Generator

6~8 kn

Cruising speed

The most power