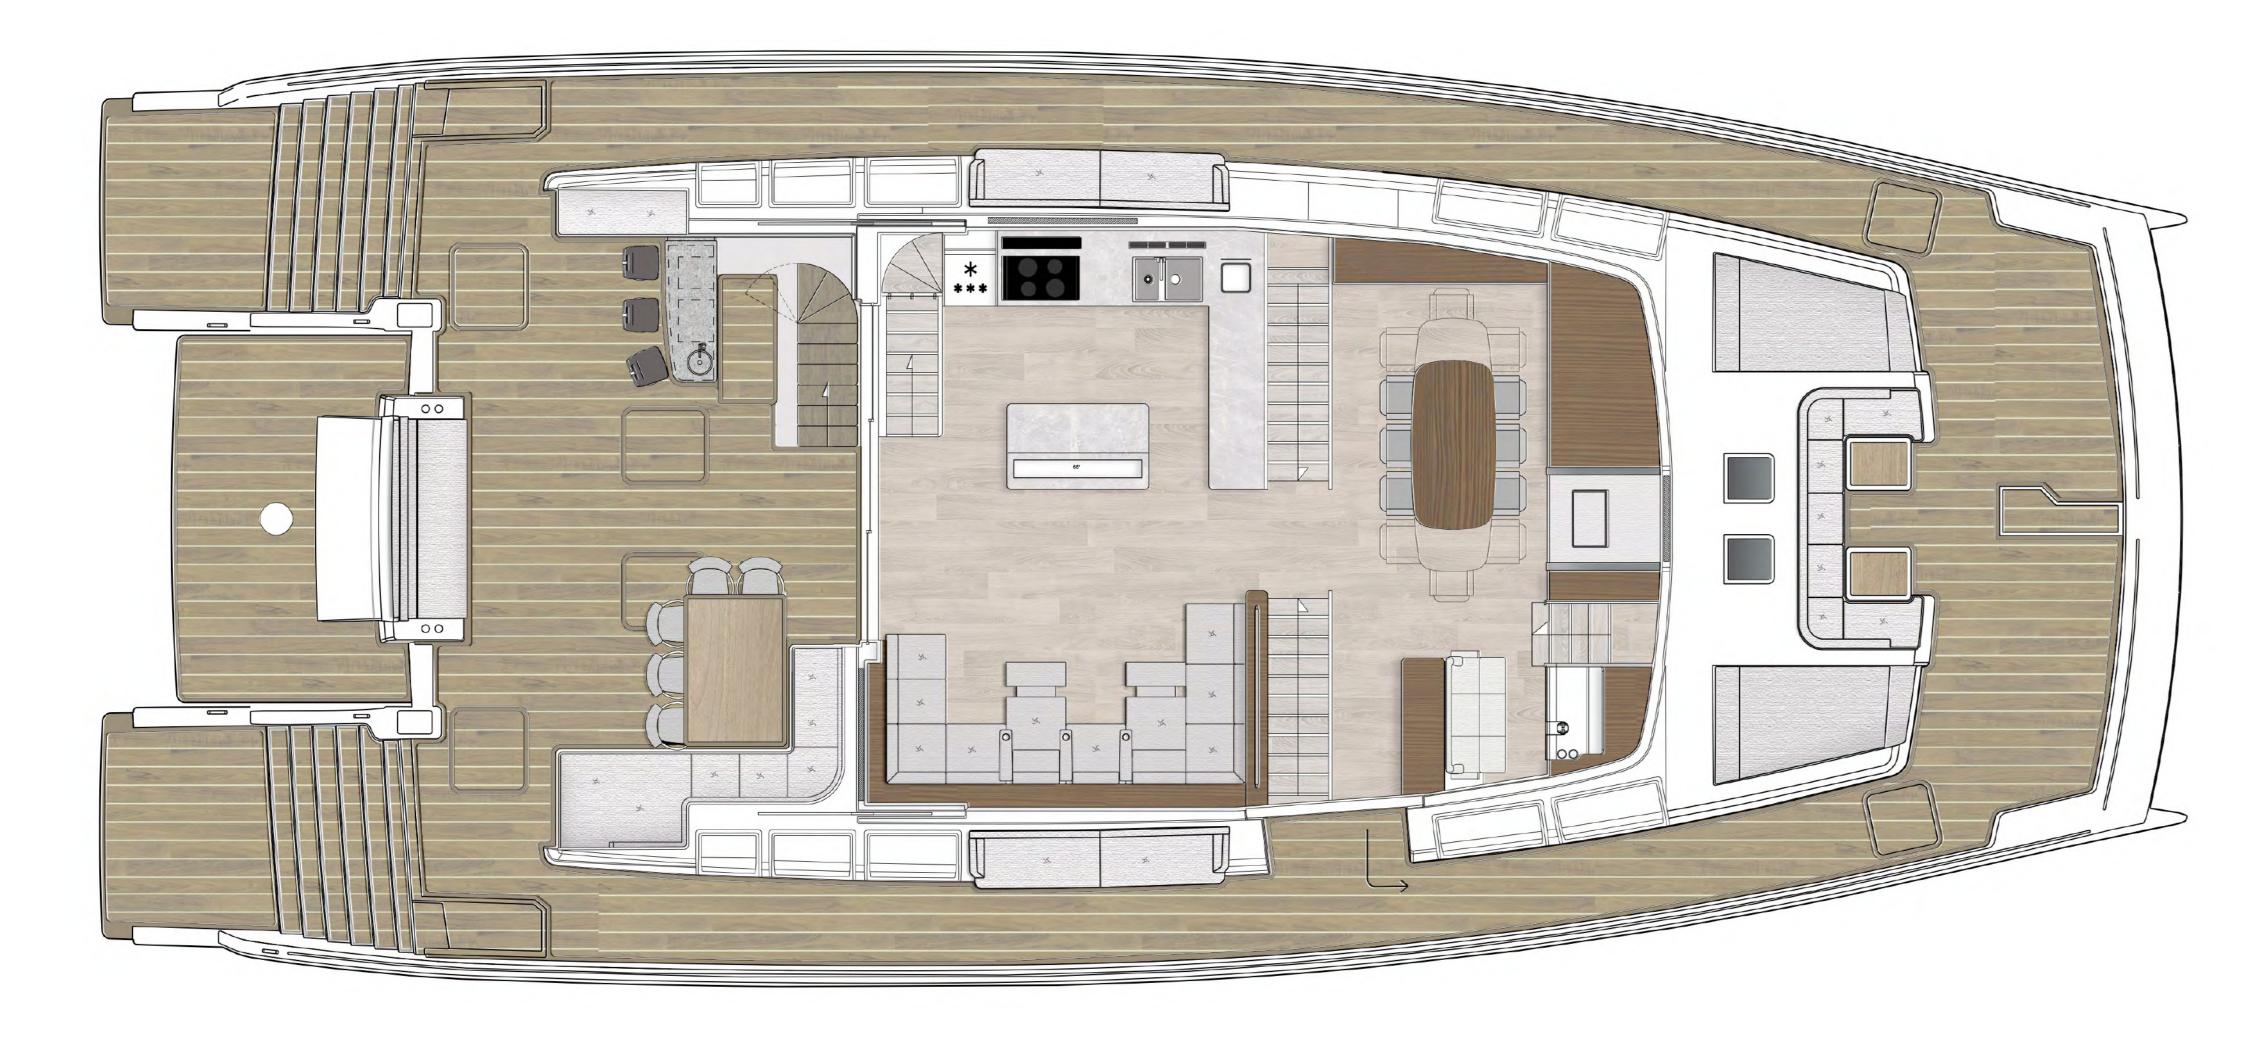

### FLOOR PLANS

### CLOSED OWNER'S SUITE

Main deck

Lower deck 3+3 Cabins / 6 Bathrooms

Fly deck

## LIVING SPACE CLOSED OWNER'S SUITE

Main deck

Lower deck 3+3 Cabins / 6 Bathrooms

Fly deck