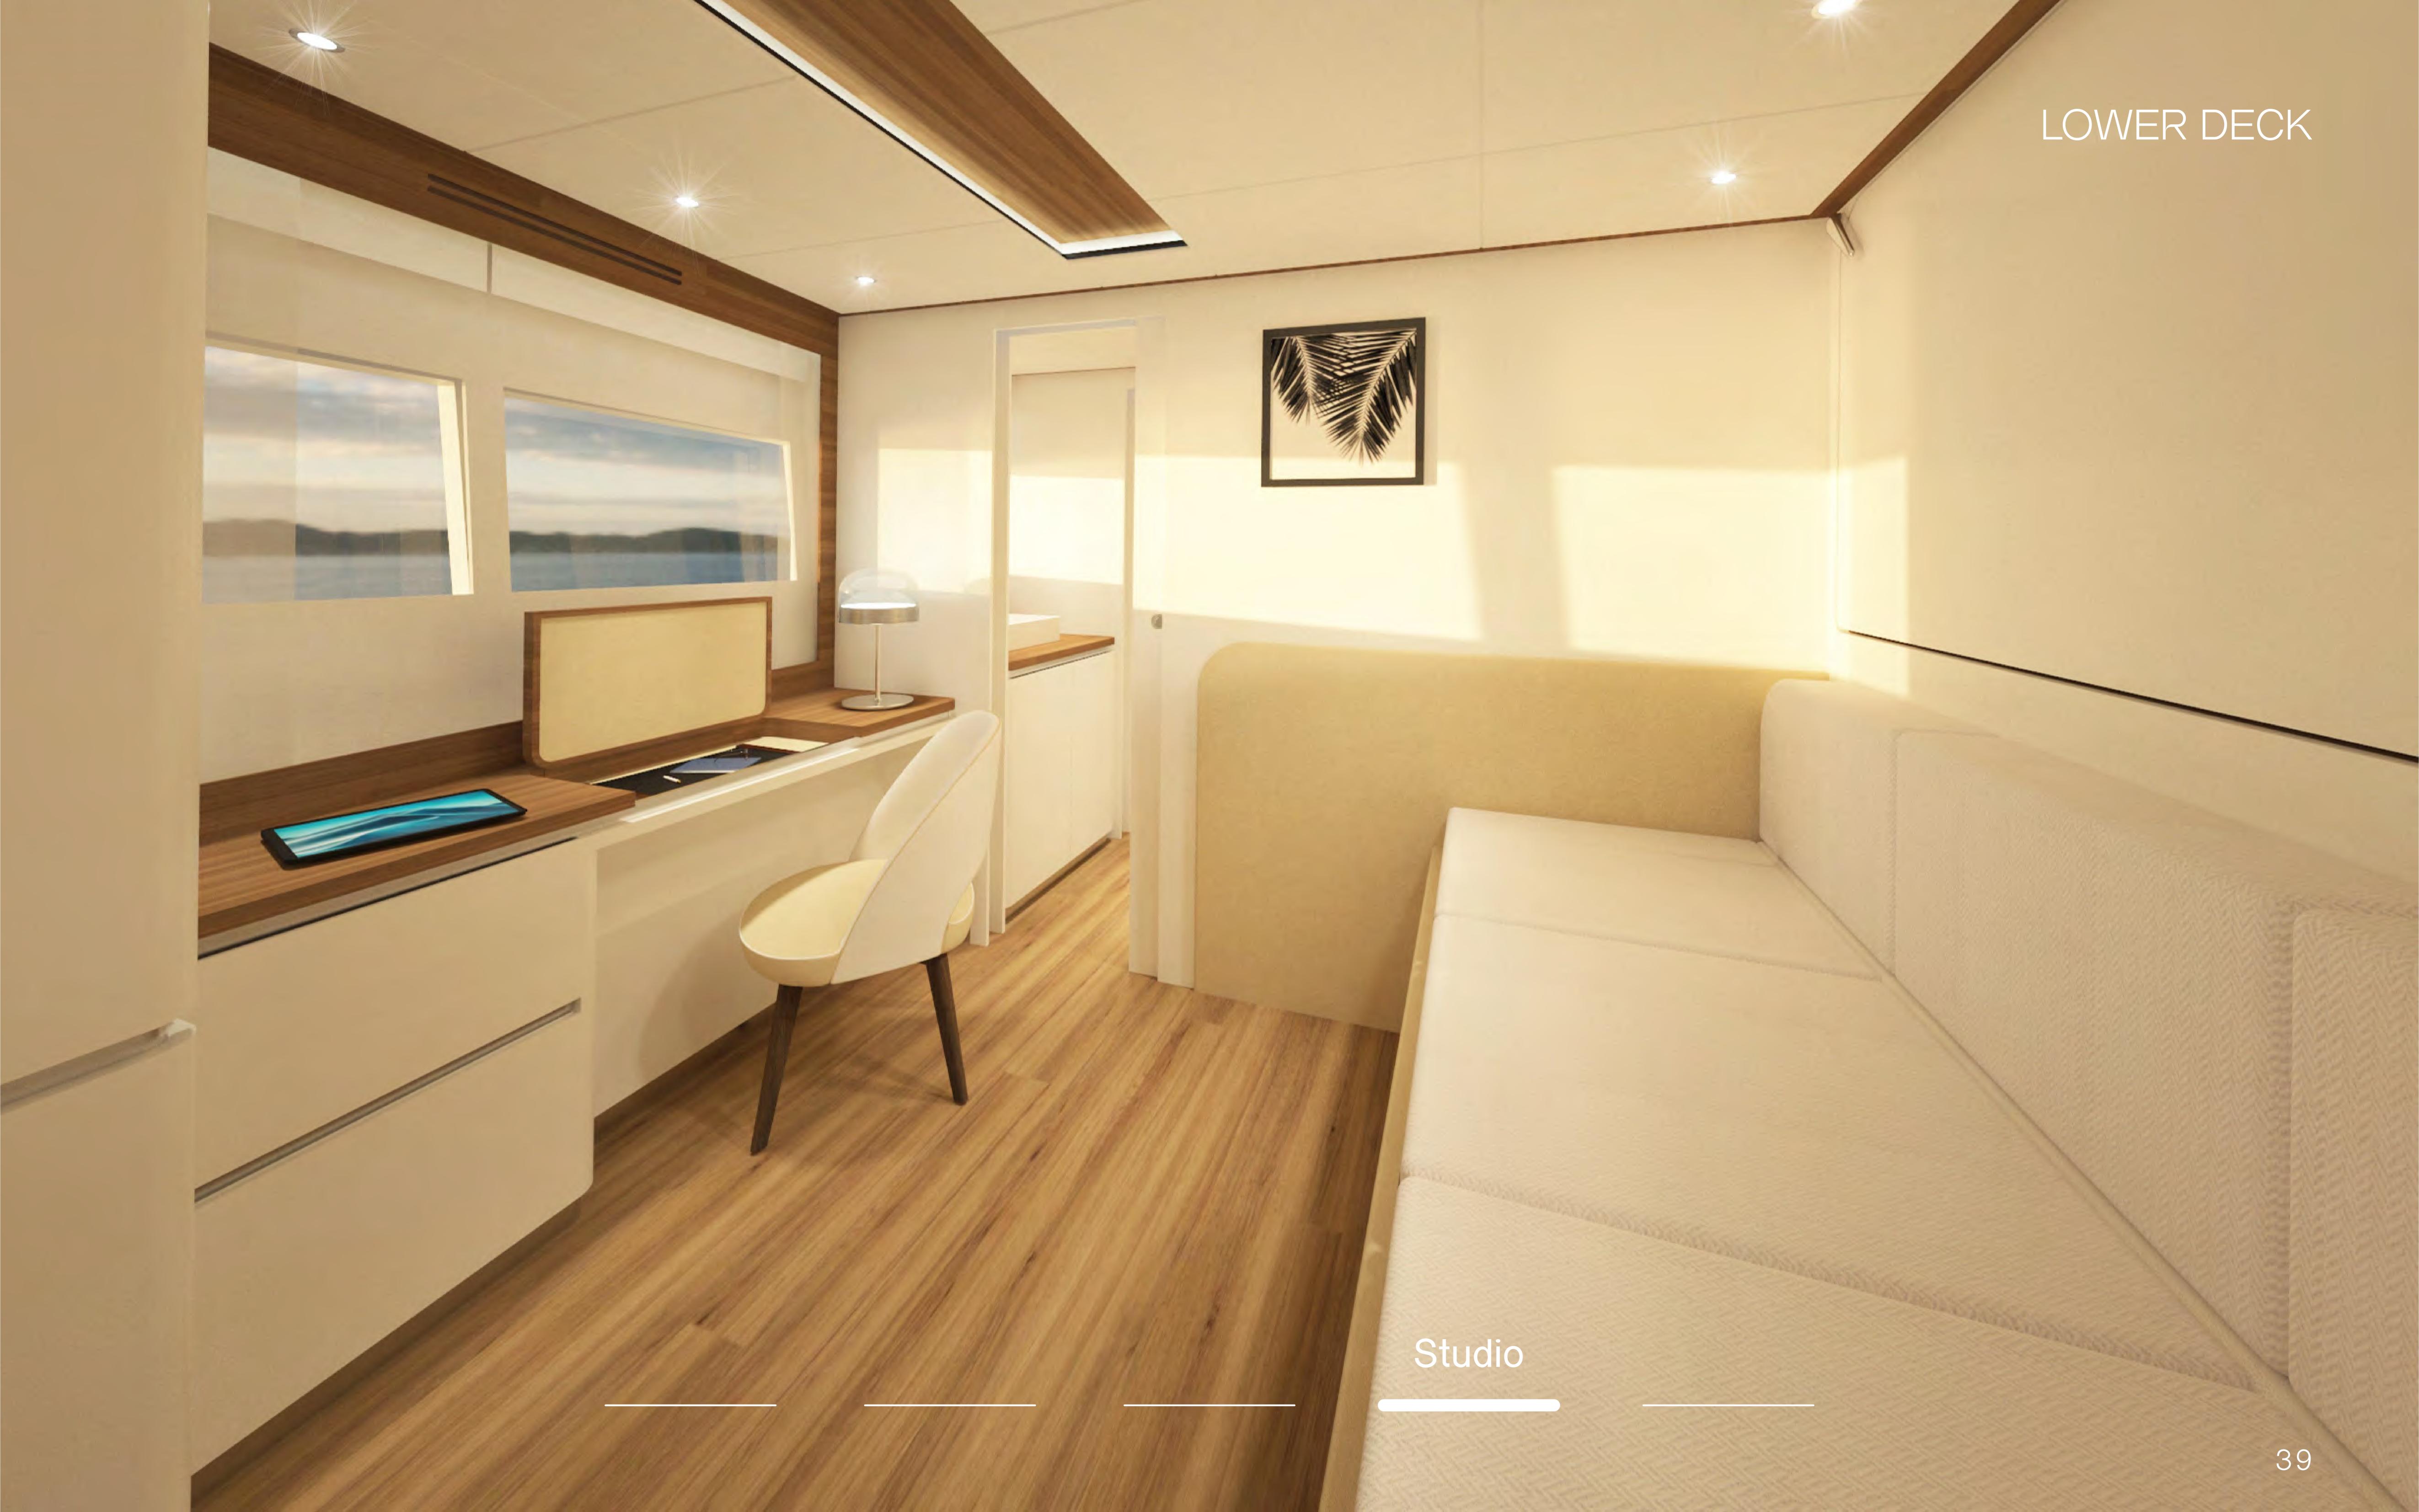

Cabins / 6 Bathrooms



Fly deck

The Silent 80 3-Deck closed version offers you two exquisite choices.

For those seeking a sense of privacy, option number one provides an owner's suite with an unprecedented 360° degree view and 45 m² of private terrace in the aft. Those who particularly value sharing the experience onboard, can opt for the lounge version instead. Hereby the owner's suite is replaced by a dining area of 45 m² which includes a bar and galley, while still maintaining the same terrace in the rear.

Closed version

Silent 80 3-Deck



























### FLOOR PLANS

### CLOSED OWNER'S SUITE



Main deck



Lower deck 3+3 Cabins / 6 Bathrooms



Fly deck

## LIVING SPACE CLOSED OWNER'S SUITE



Main deck



Lower deck 3+3 Cabins / 6 Bathrooms



Fly deck



















### SILENT ASSURANCES



8 YEARS

WARRANTY BATTERY BANKS 25 YEARS

WARRANTY SOLAR PANELS LIFETIME

WARRANTY E-MOTORS CE-A

CERTIFICATION

TRANS-OCEAN

OCEAN CROSSING CAPABILITIES

#### CRUISER

2 x 150 kW

E-motors

200 kWh

Lithium battery

100 kW

Generator

6~8 kn

Cruising speed

The ideal entry into the world of solar powered noiseless cruising.

Two electric motors allow you to seamlessly glide towards the horizon providing high levels of comfort, making this option suitable for long term economic cruising.

Furthermore, the solar electric drivetrain features unprecedented levels of reliability and security with almost zero maintenance work needed.

### E-POWER

2 x 200 kW

E-motors

286 kWh

Lithium battery

145 kW

Generator

6~8 kn

Cruising speed

The most powerful propulsi