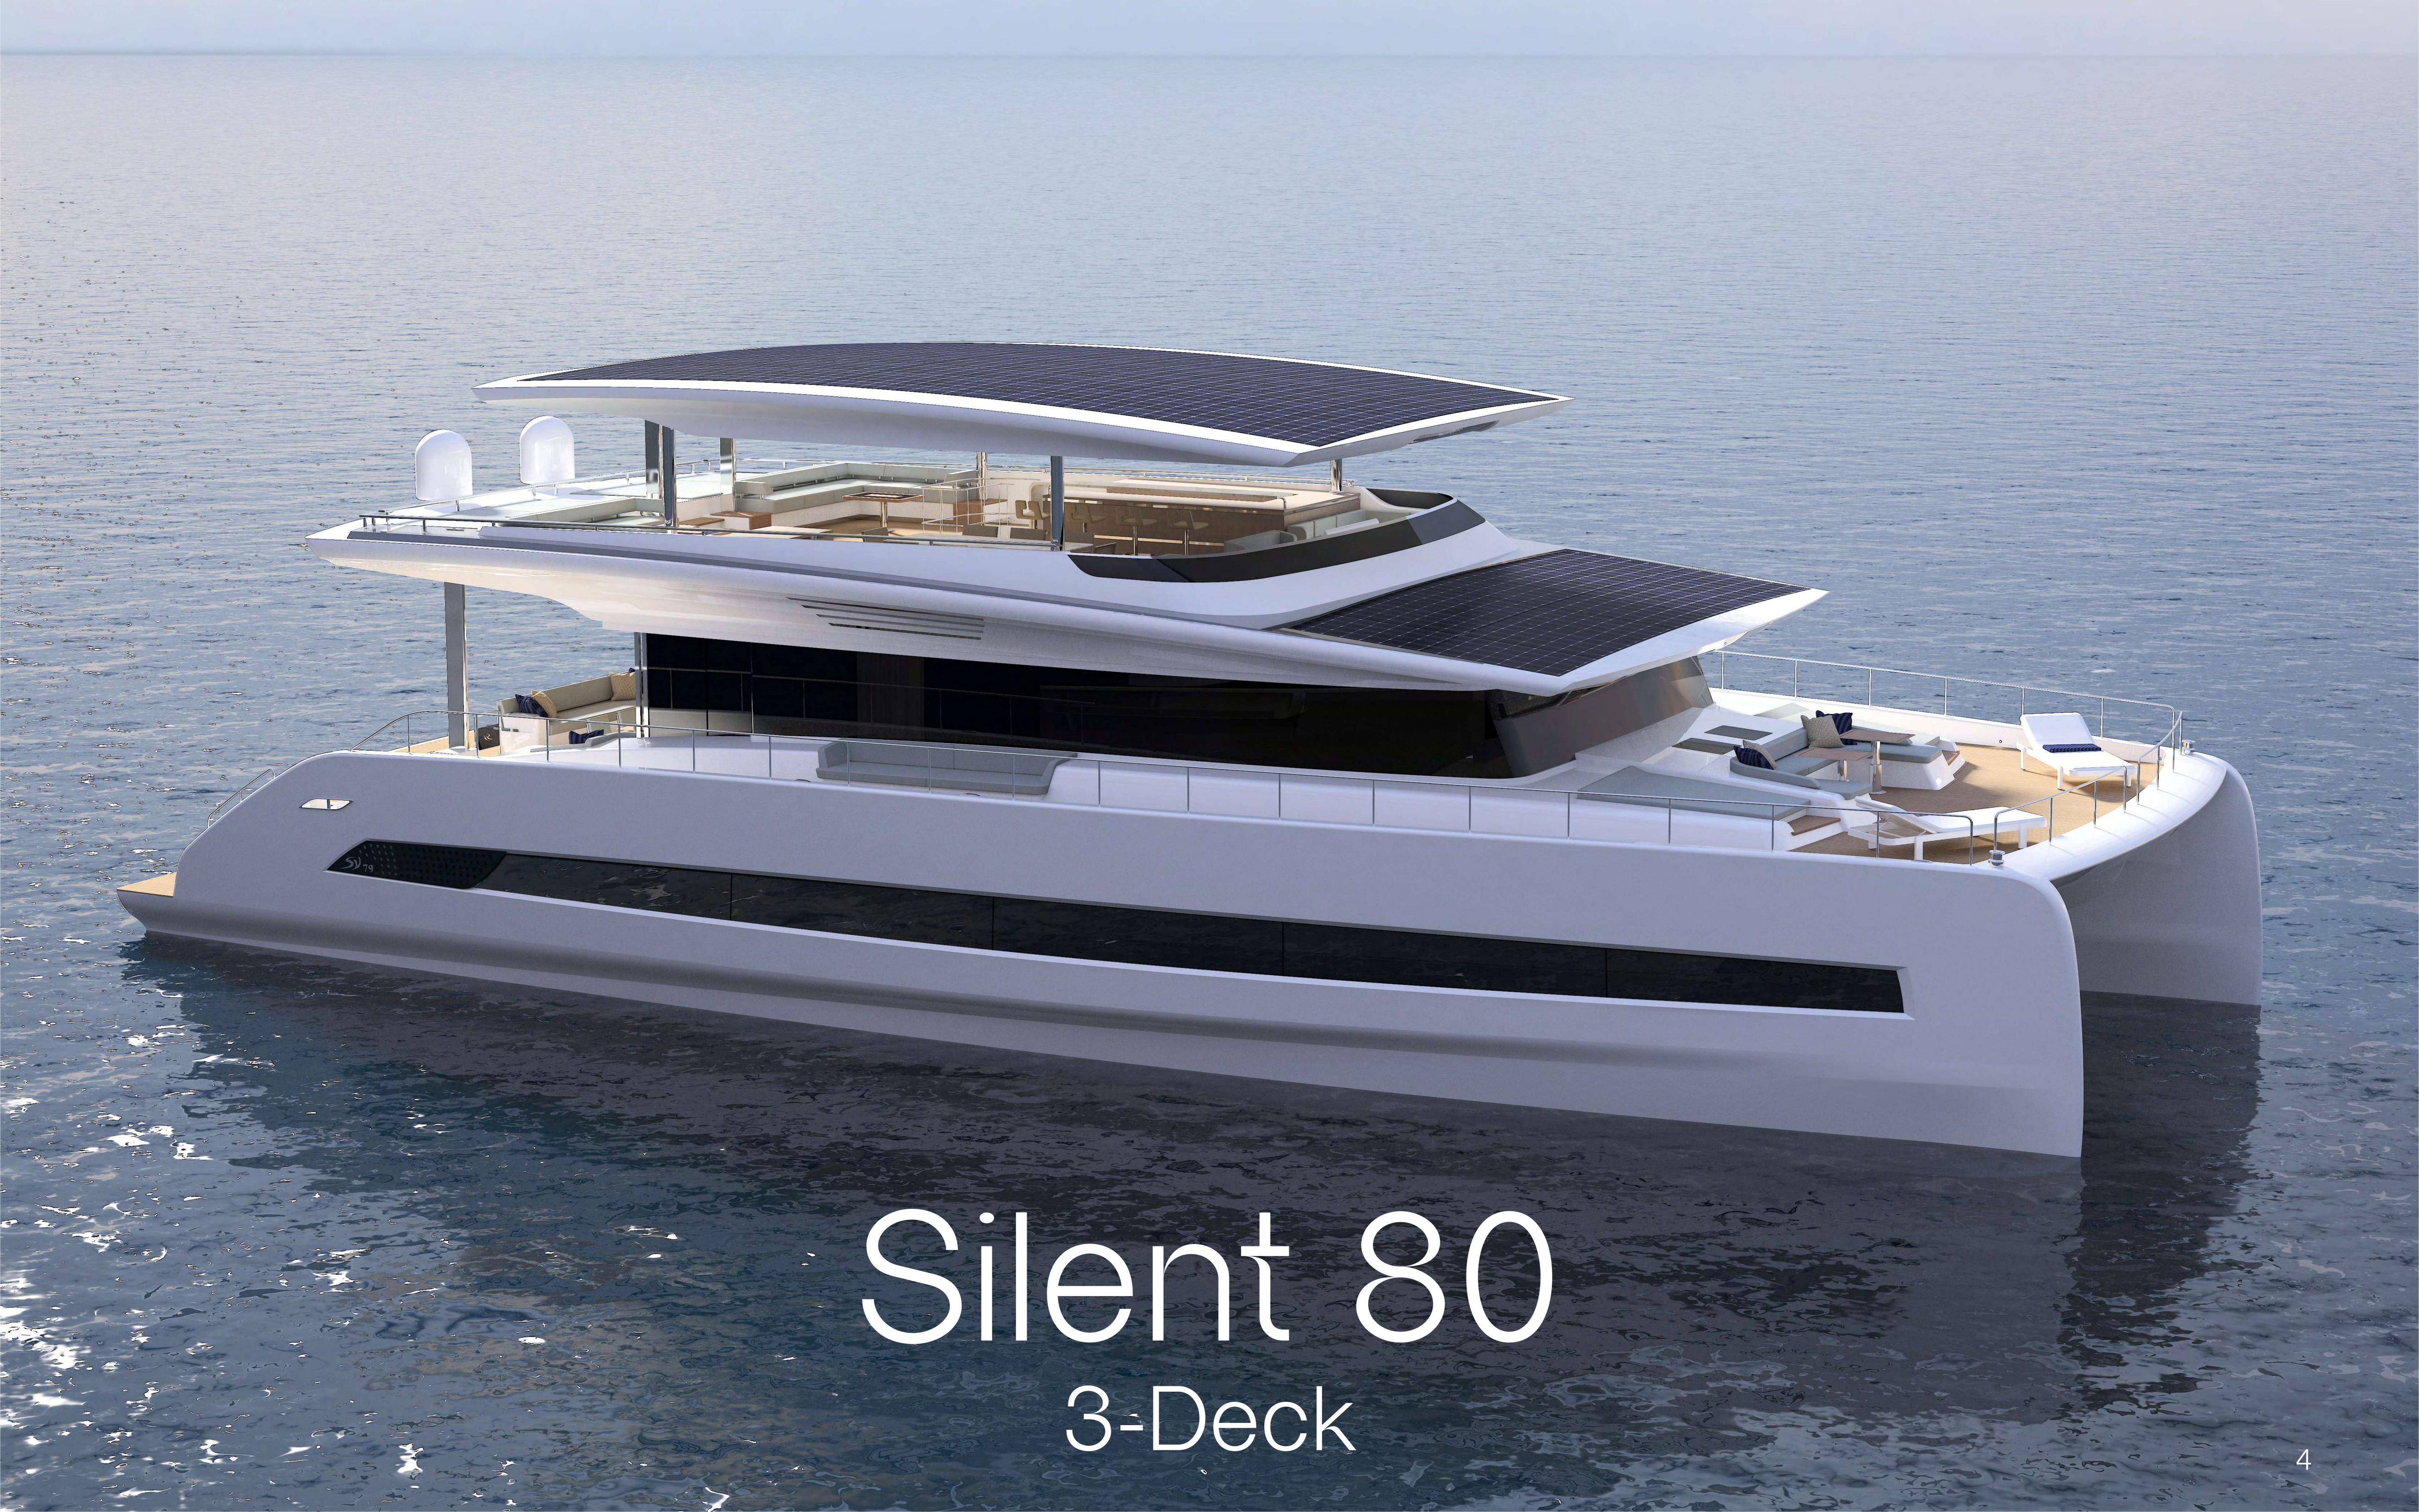

#### THE OCEAN SKY LOUNGE

For those who believe that the sky is the limit, the Silent 80 3-Deck open version is the perfect match.

As the 3<sup>rd</sup> deck features a total area of 90 m<sup>2</sup> (970 ft<sup>2</sup>), this ocean sky lounge makes you feel at home wherever the sun accompanies you. Onboard, space is abundant and time regains its value. It is all about the moment. It is all about the attitude. It is all about you.

Open version

Silent 80 3-Deck