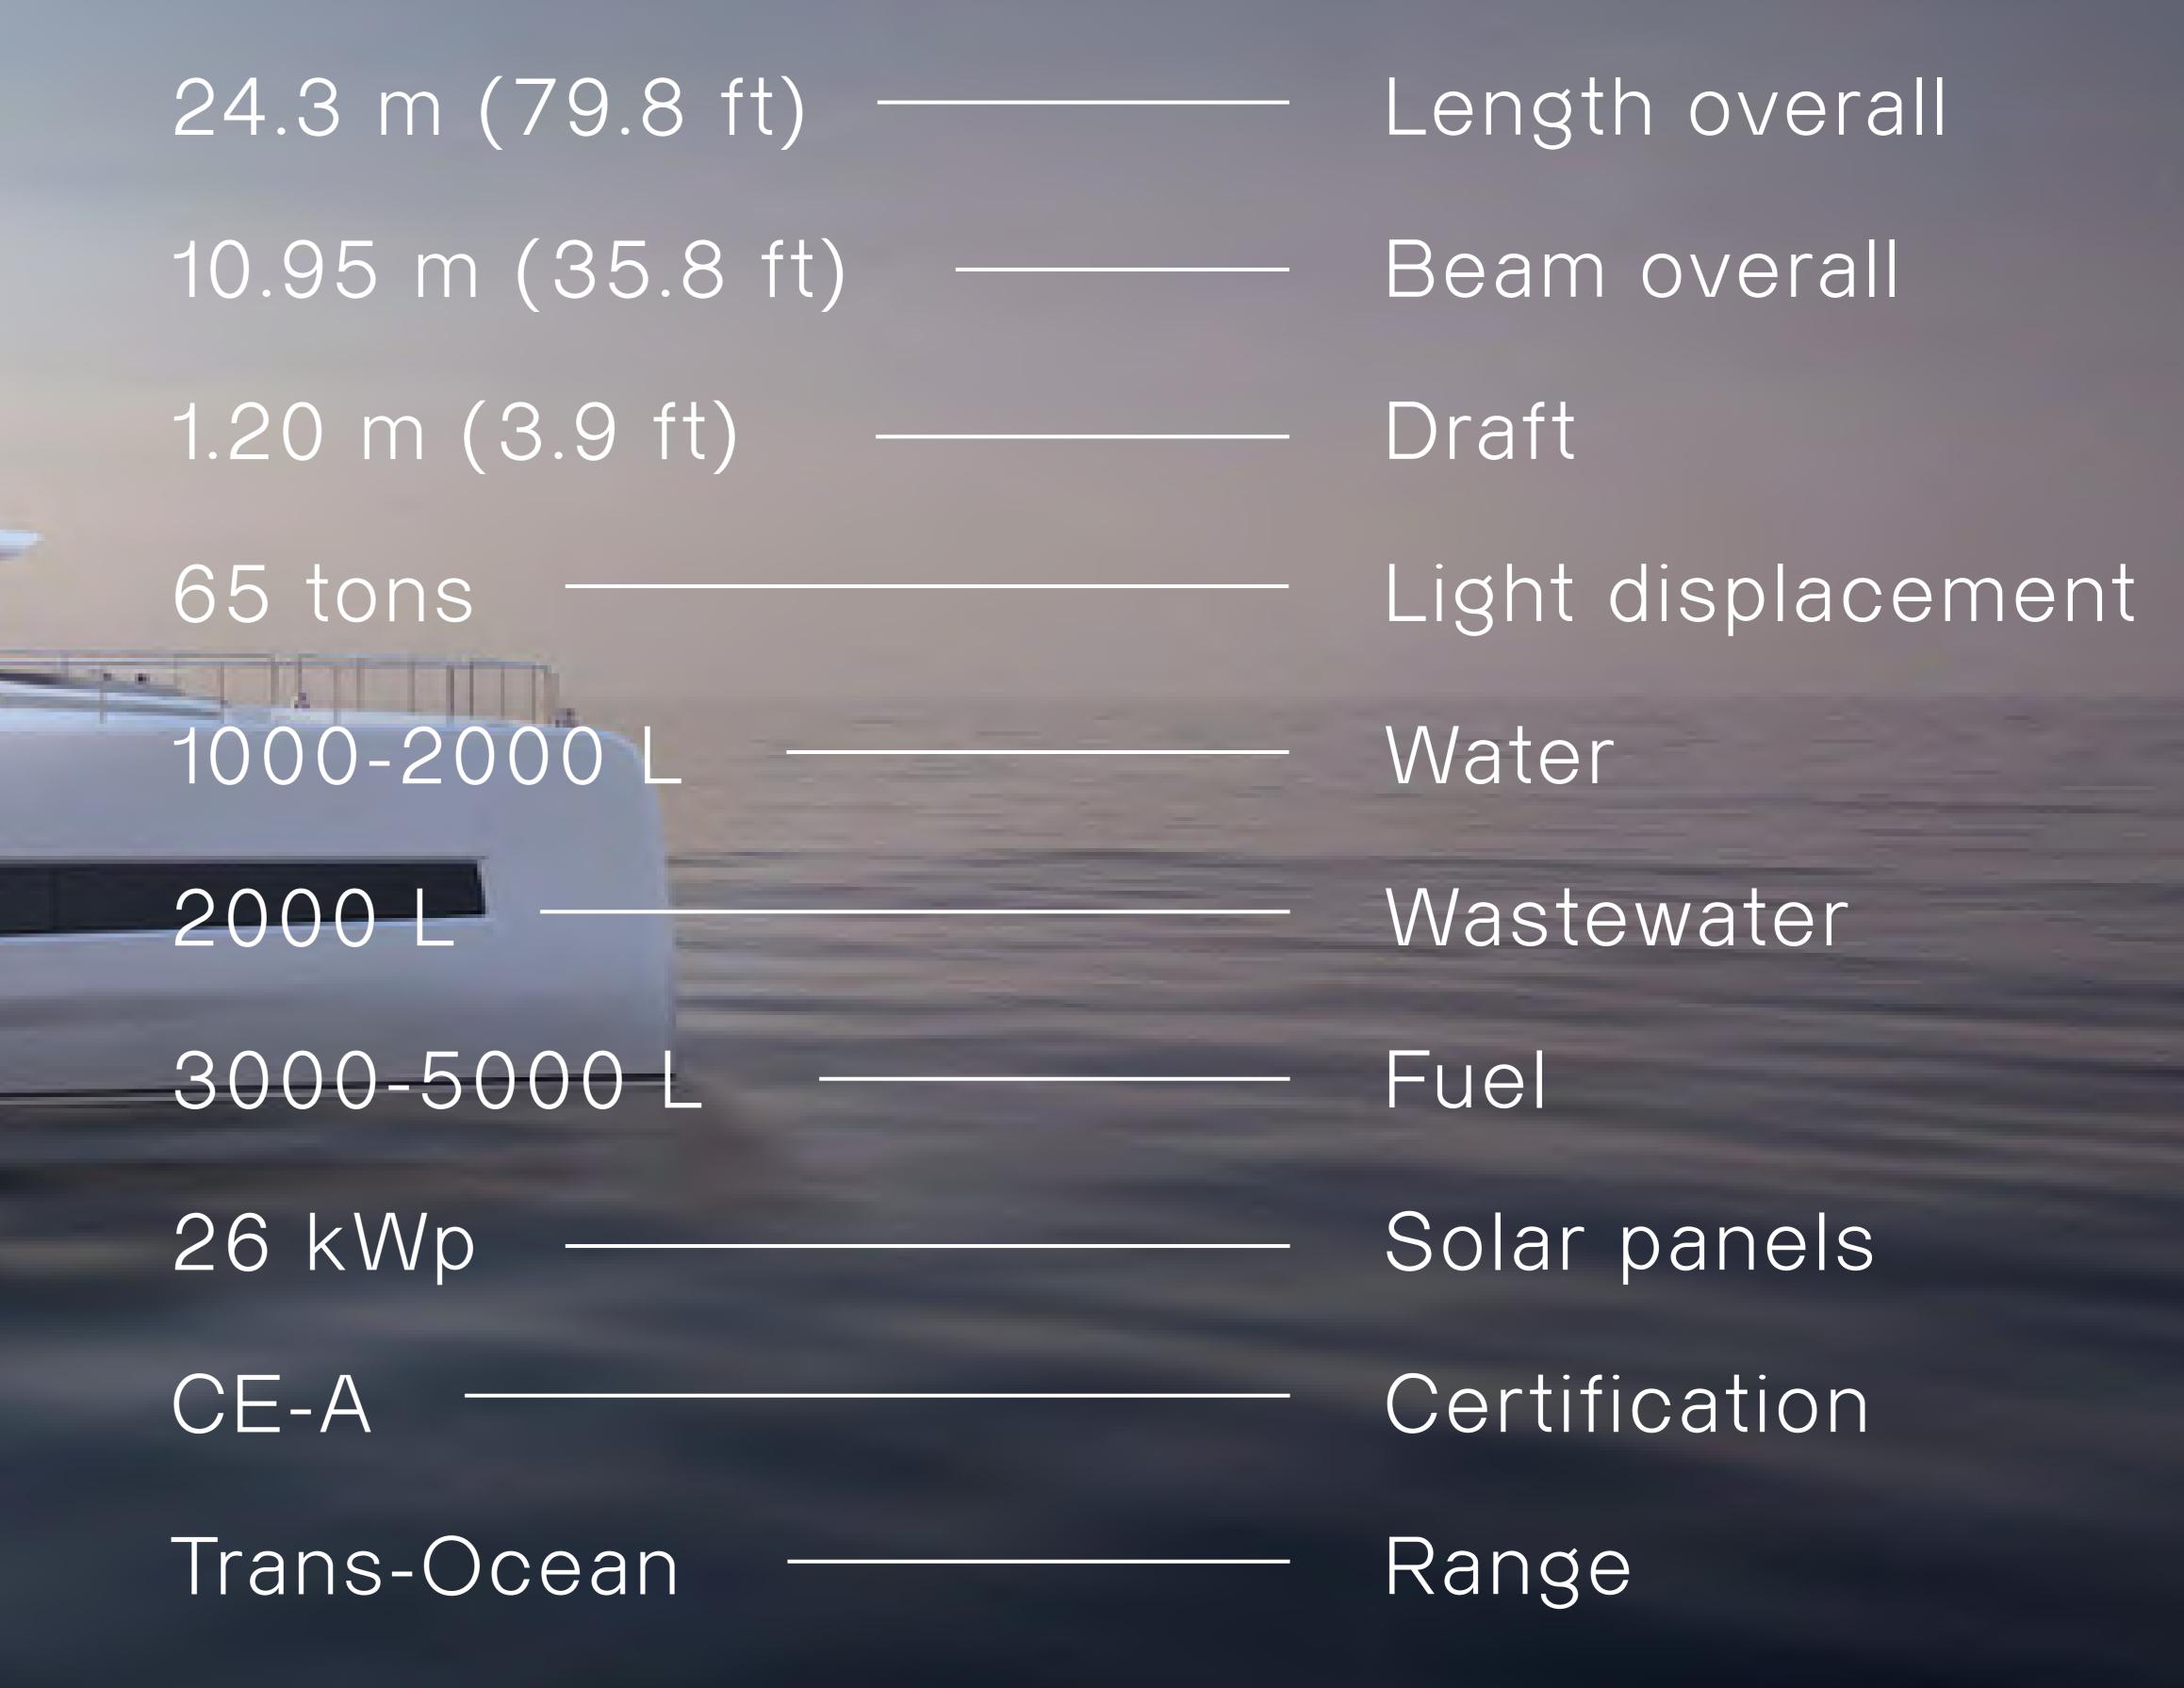

deck open
- 13-16 Floor plans & living space
  - 17 Silent 80 3-Deck closed version
- 18-20 Exterior closed
- 21-30 Fly deck closed
- 31-32 Floor plans & living space
- 33-35 Main deck (open & closed)
- 36-40 Lower deck (open & closed)
  - 41 Silent advantages
  - 42 Silent assurances
- 43-45 Propulsion options
  - 46 Kite sail system
  - 47 Specifications & options

### OUR MISSION



Create an independent and environmentally friendly yachting experience which combines the silent cruising of a sailboat with the luxury of a motor yacht.



#### FACTS CAN'T BE SILENCED







WORLD RECORD

2018 - Silent 64 first

ever solar powered

production yacht to

cross the Atlantic ocean.



AWARD WINNING
technology 17x awards
won honoring our
drive for innovation
since 2009.



#### SPECIFICATIONS



#### THE OCEAN SKY LOUNGE

For those who believe that the sky is the limit, the Silent 80 3-Deck open version is the perfect match.

As the 3<sup>rd</sup> deck features a total area of 90 m<sup>2</sup> (970 ft<sup>2</sup>), this ocean sky lounge makes you feel at home wherever the sun accompanies you. Onboard, space is abundant and time regains its value. It is all about the moment. It is all about the attitude. It is all about you.

Open version

Silent 80 3-Deck













### FLOOR PLANS OPEN SKY LOUNGE 1



Main deck



Lower deck 4+2 Cabins / 6 Bathrooms



Fly deck

### LIVING SPACE OPEN SKY LOUNGE 1



Main deck



Lower deck 4+2 Cabins / 6 Bathrooms



Fly deck

### FLOOR PLANS

### OPEN SKY LOUNGE 2



Main deck



Lower deck 3+3 Cabins / 6 Bathrooms



Fly deck

### LIVING SP