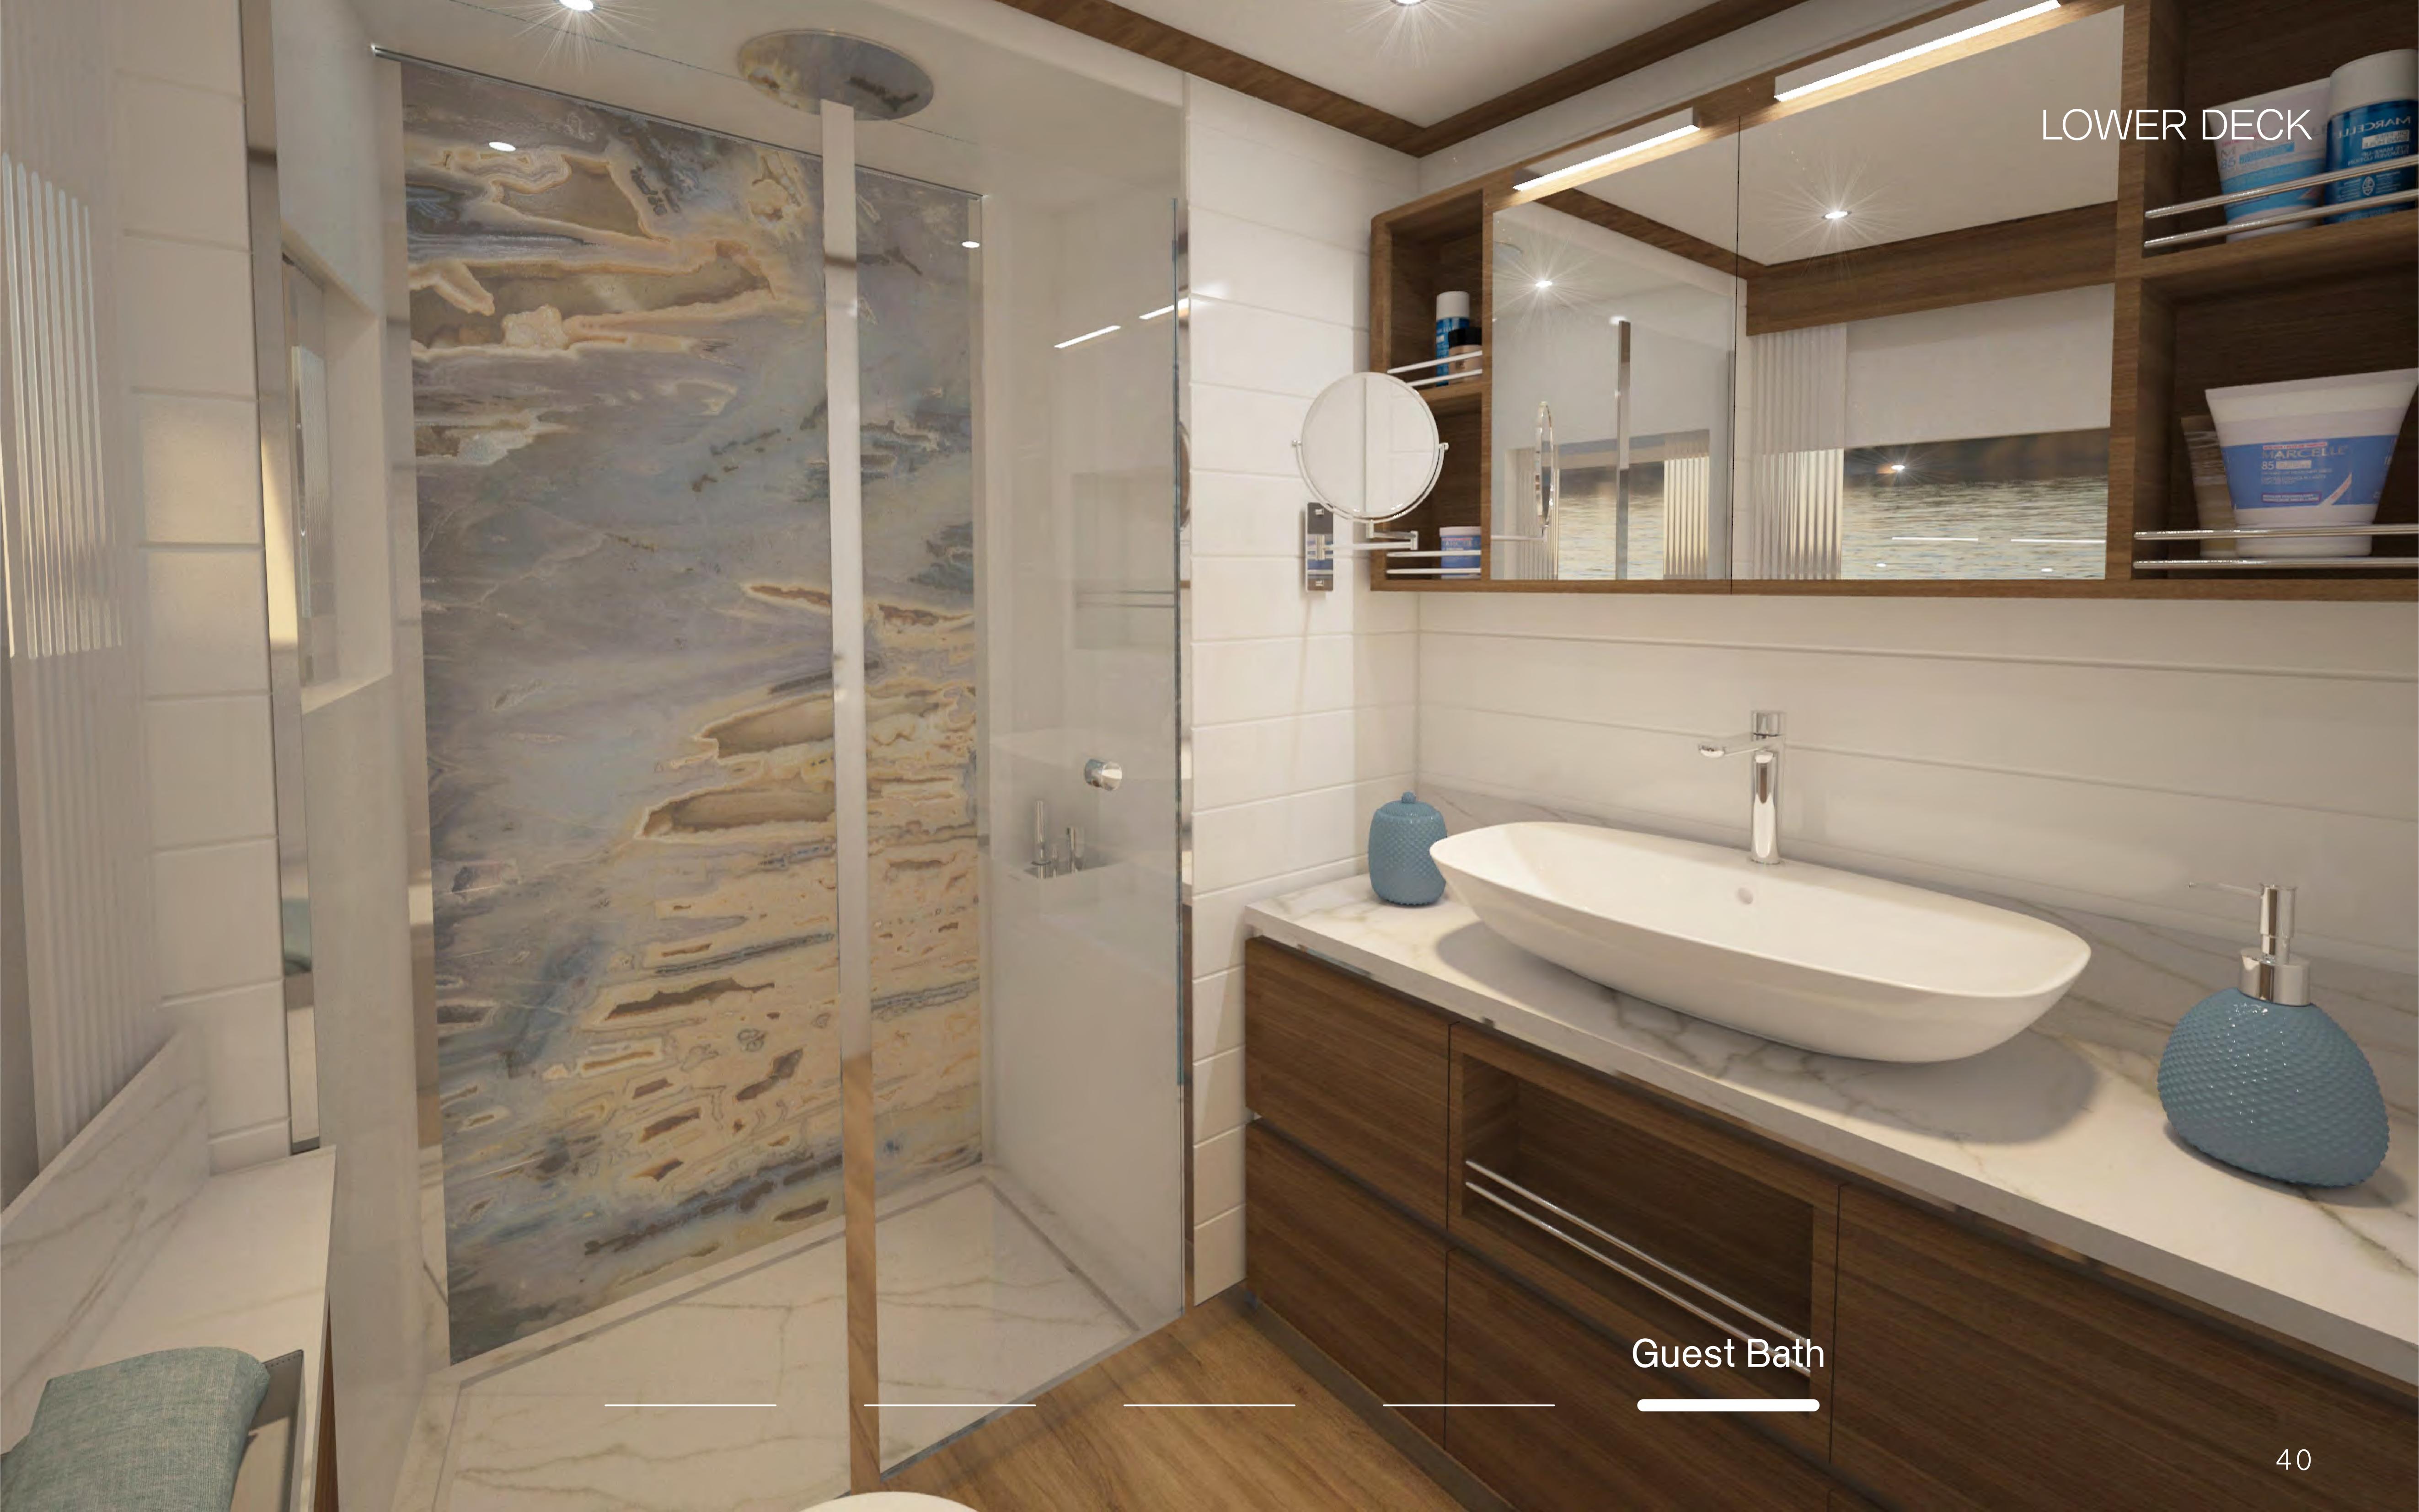

bins / 6 Bathrooms



Fly deck

The Silent 80 3-Deck closed version offers you two exquisite choices.

For those seeking a sense of privacy, option number one provides an owner's suite with an unprecedented 360° degree view and 45 m² of private terrace in the aft. Those who particularly value sharing the experience onboard, can opt for the lounge version instead. Hereby the owner's suite is replaced by a dining area of 45 m² which includes a bar and galley, while still maintaining the same terrace in the rear.

Closed version

Silent 80 3-Deck



























### FLOOR PLANS

### CLOSED OWNER'S SUITE



Main deck



Lower deck 3+3 Cabins / 6 Bathrooms



Fly deck

## LIVING SPACE CLOSED OWNER'S SUITE



Main deck



Lower deck 3+3 Cabins / 6 Bathrooms



Fly deck



















### SILENT ASSURANCES



8 YEARS

WARRANTY BATTERY BANKS 25 YEARS

WARRANTY SOLAR PANELS LIFETIME

WARRANTY E-MOTORS CE-A

CERTIFICATION

TRANS-OCEAN

OCEAN CROSSING CAPABILITIES

#### CRUISER

2 x 150 kW

E-motors

200 kWh

Lithium battery

100 kW

Generator

6~8 kn

Cruising speed

The ideal entry into the world of solar powered noiseless cruising.

Two electric motors allow you to seamlessly glide towards the horizon providing high levels of comfort, making this option suitable for long term economic cruising.

Furthermore, the solar electric drivetrain features unprecedented levels of reliability and security with almost zero maintenance work needed.

### E-POWER

2 x 200 kW

E-motors

286 kWh

Lithium battery

145 kW

Generator

6~8 kn

Cruising speed

The most powerful propulsion