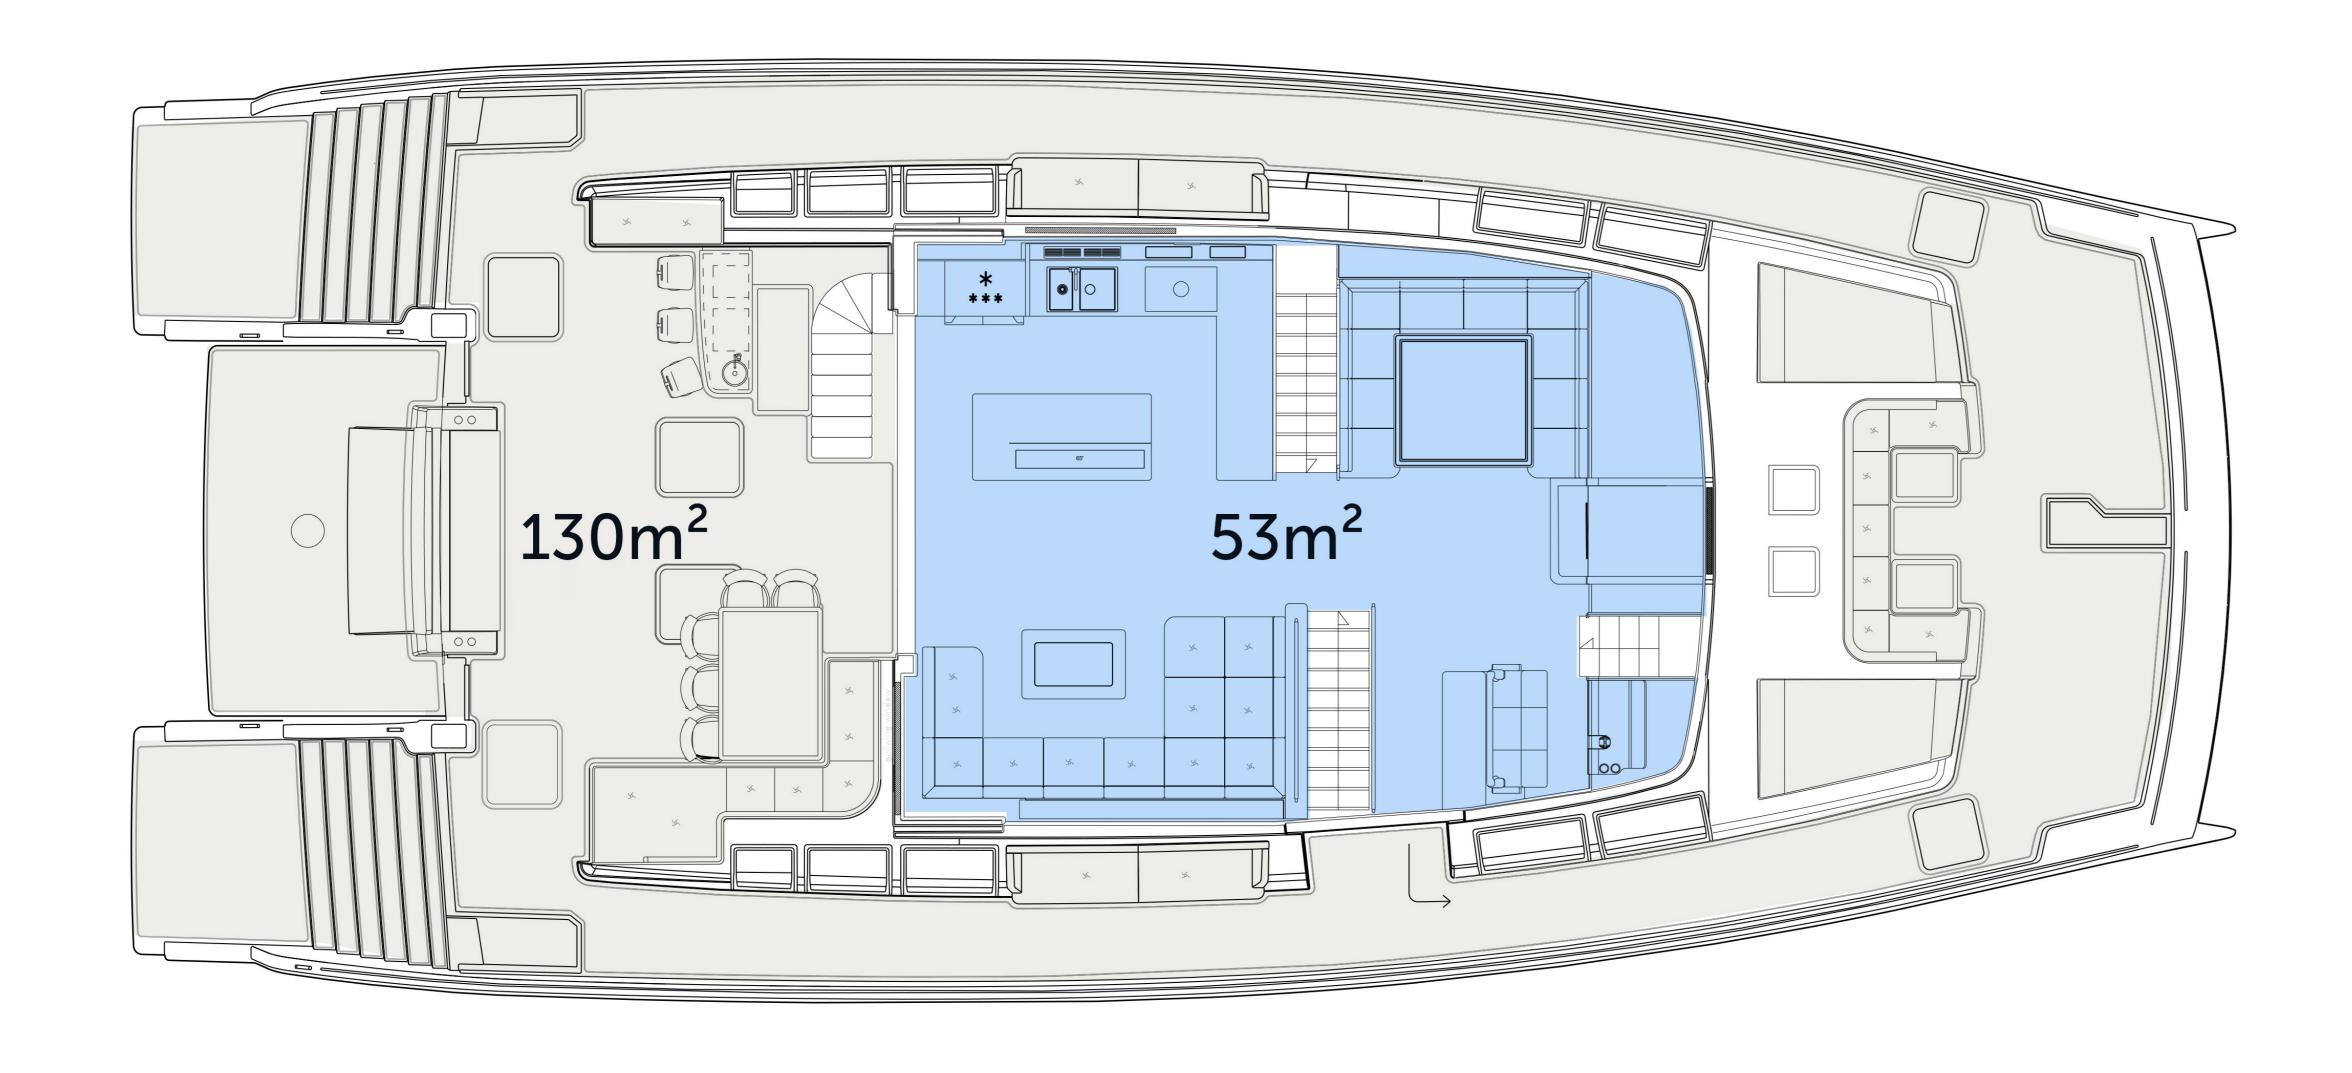

### FLOOR PLANS OPTION 3

Main deck

Lower deck 3+3 Cabins / 6 Bathrooms

Flybridge

### LIVING SPACE OPTION 3

Main deck

Lower deck 3+3 Cabins / 6 Bathrooms

Flybridge