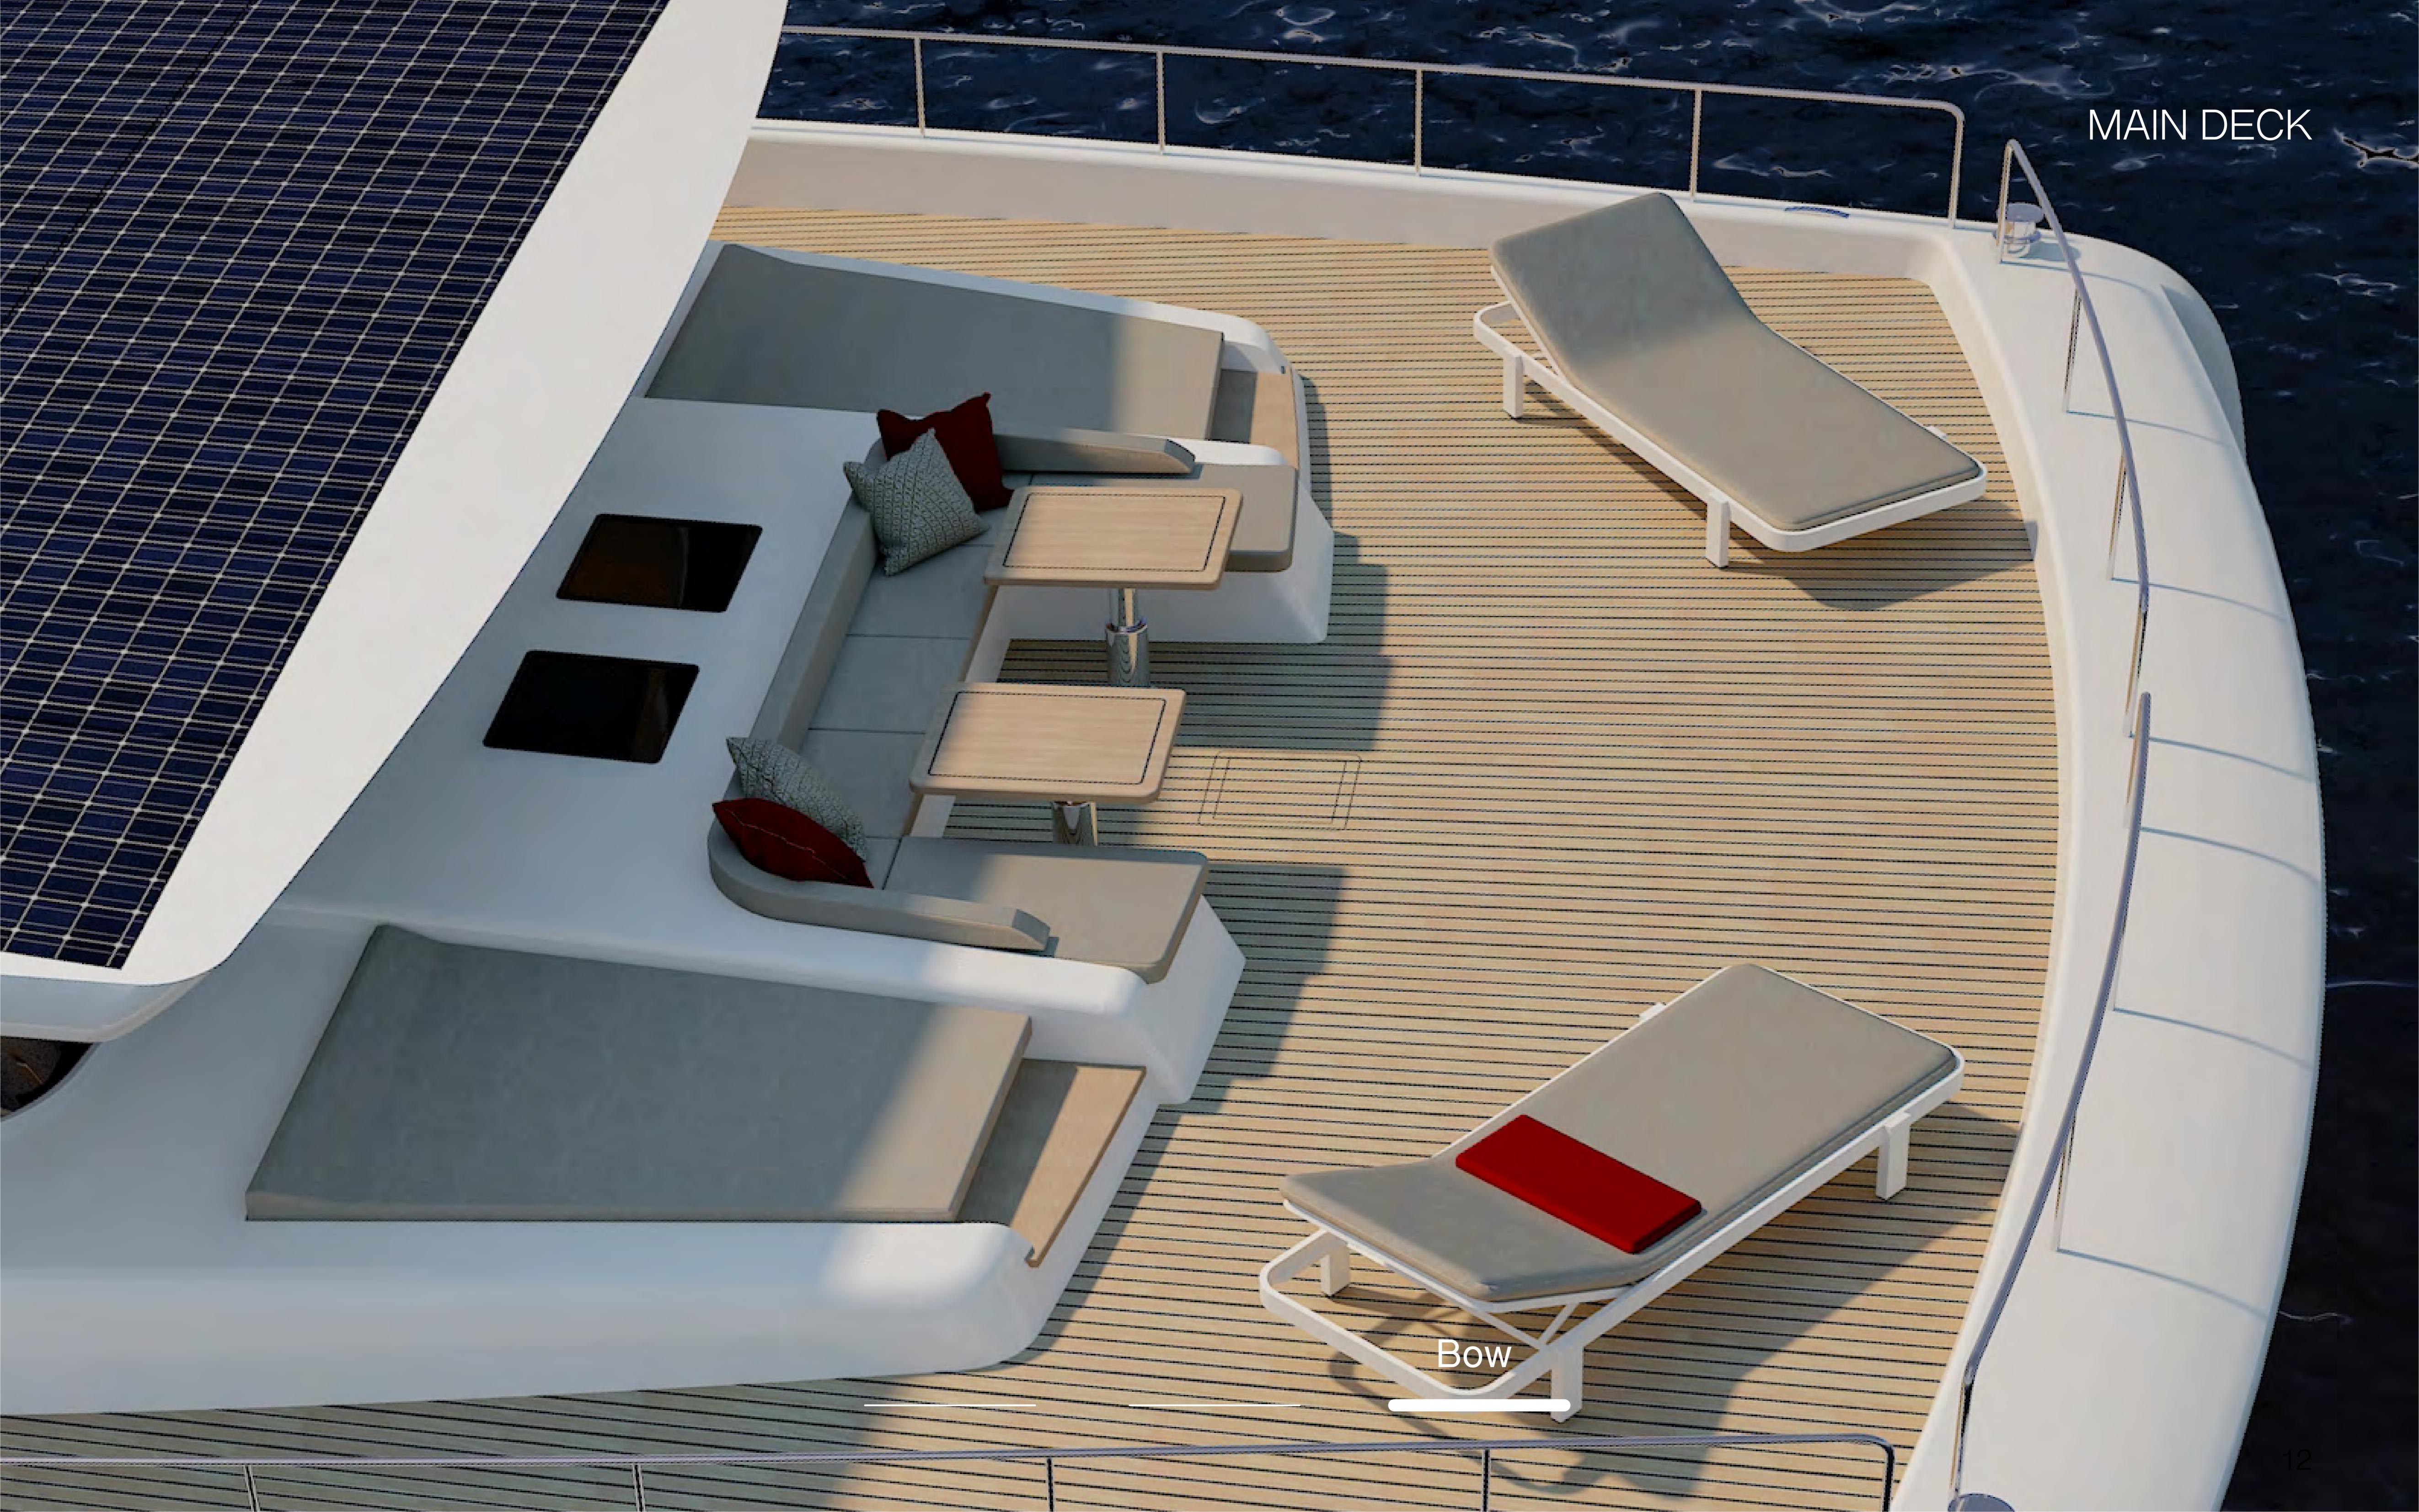

OLAR POWER
for propulsion as
well as all navigation,
household & comfort
appliances on board.



WORLD RECORD

2018 - Silent 64 first

ever solar powered

production yacht to

cross the Atlantic ocean.



AWARD WINNING
technology 17x awards
won honoring our
drive for innovation
since 2009.



## 

The Silent 80 represents the flagship of the Silent fleet.

Guests onboard experience premium levels of comfort, refinement and luxury. Every journey simply transforms into a story of pleasure. The interior cabins are crafted to match nothing but the best. In combination with the elegant exterior, which was envisioned and brought to life by none other than world renown yacht designer Marco Casali, the Silent 80 embodies the essence of a flagship in ever y possible way.

## Silent 80



























### FLOOR PLANS OPTION 1



Main deck



Lower deck 4+2 Cabins / 6 Bathrooms



Flybridge

### LIVING SPACE OPTION 1



Main deck



Lower deck 4+2 Cabins / 6 Bathrooms



Flybridge

### FLOOR PLANS OPTION 2



Main deck



Lower deck 3+3 Cabins / 6 Bathrooms



Flybridge

### LIVING SPACE OPTION 2



Main deck



Lower deck 3+3 Cabins / 6 Bathrooms



Flybridge

### FLOOR PLANS OPTION 3



Main deck



Lower deck 3+3 Cabins / 6 Bathrooms



Flybridge

### LIVING SPACE OPTION 3



Main deck



Lower deck 3+3 Cabins / 6 Bathrooms



Flybridge



### SILENT ASSURANCES



8 YEARS

WARRANTY BATTERY BANKS 25 YEARS

WARRANTY SOLAR PANELS LIFETIME

WARRANTY E-MOTORS CE-A

CERTIFICATION

TRANS-OCEAN

OCEAN CROSSING CAPABILITIES

#### CRUISER

2 x 150 kW

E-motors

200 kWh

Lithium ba