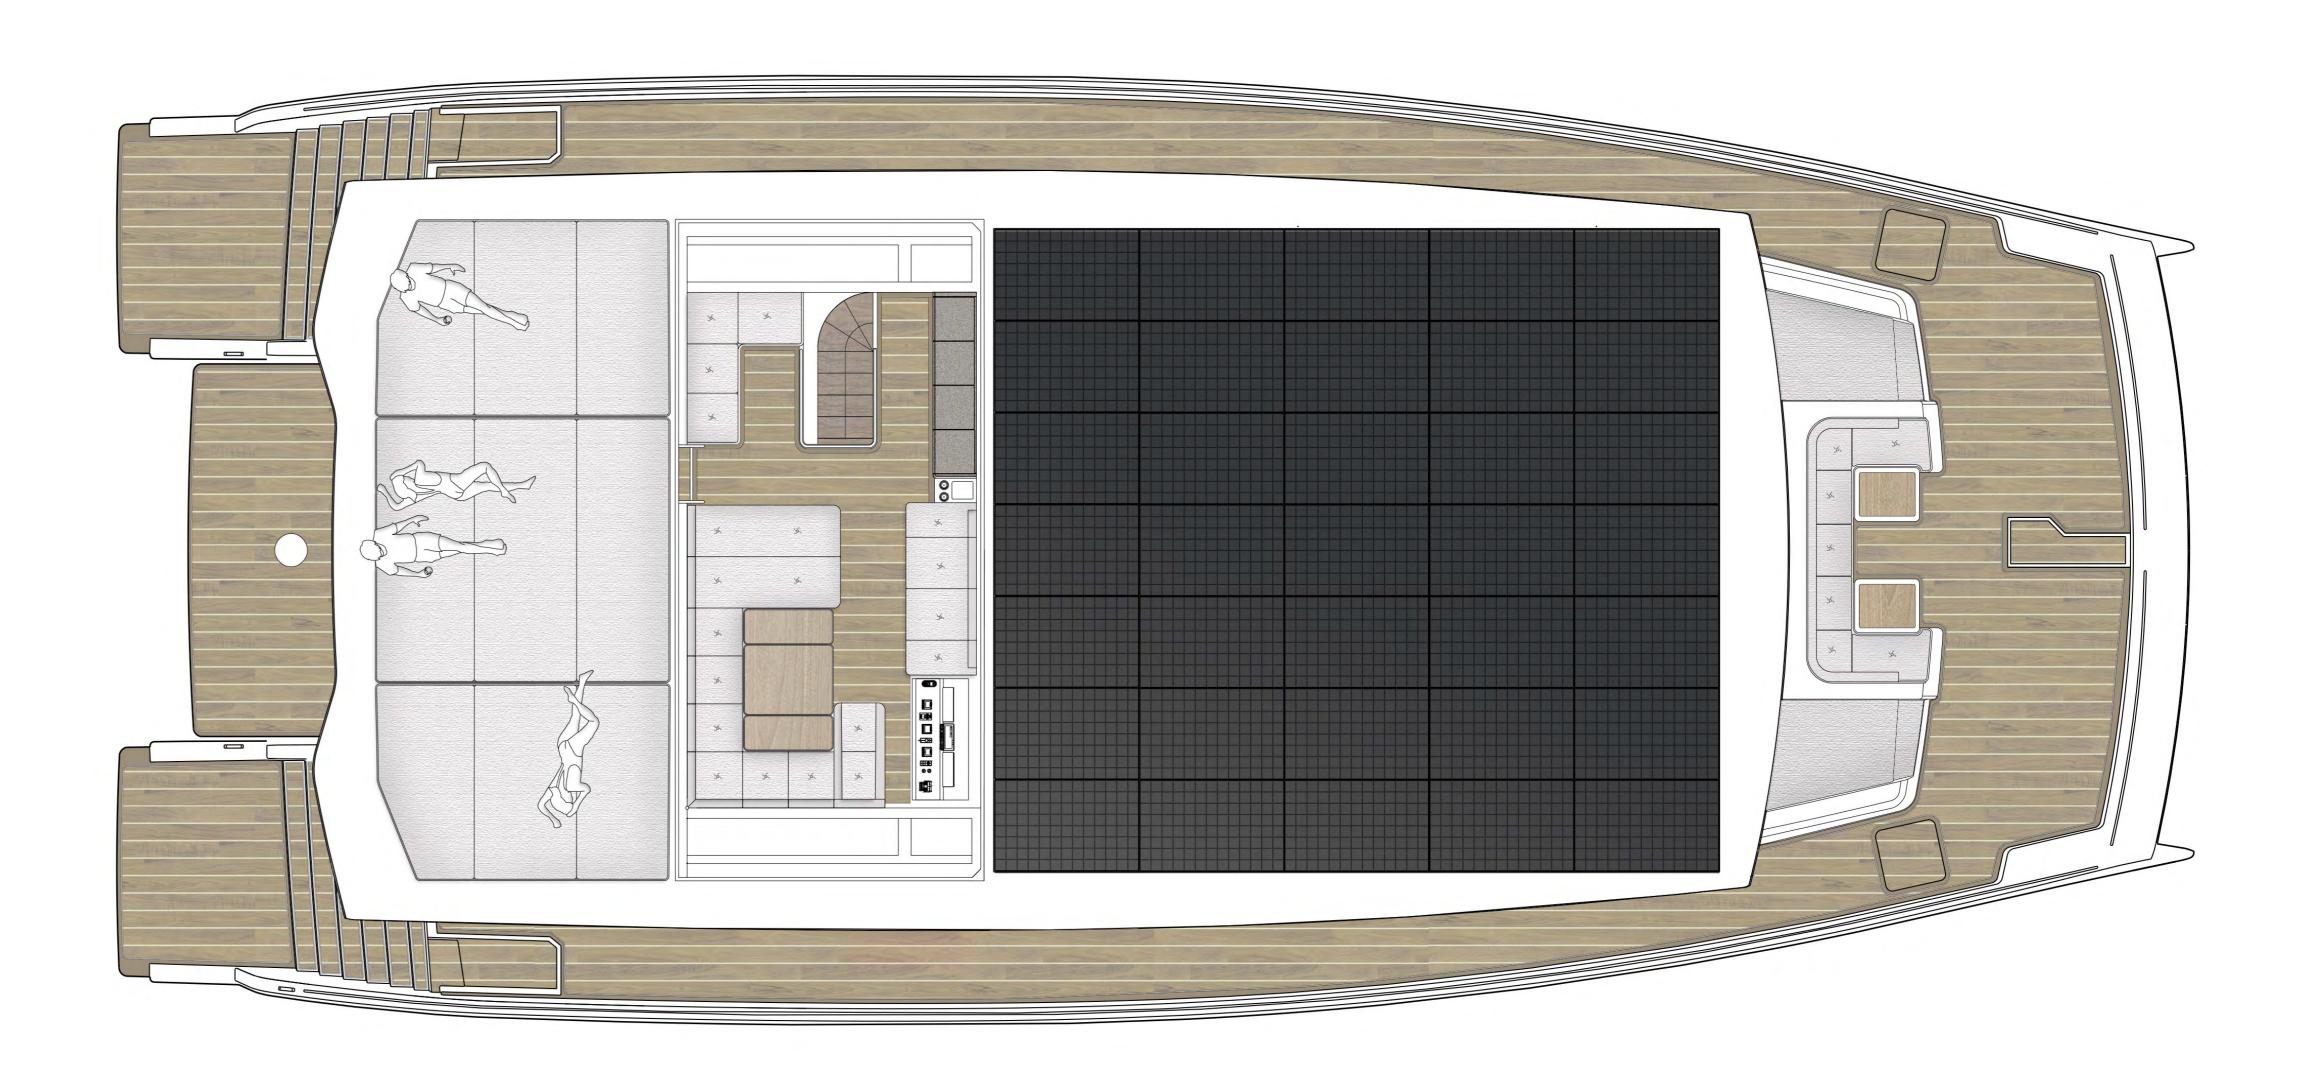

### FLOOR PLANS OPTION 2

Main deck

Lower deck 3+3 Cabins / 6 Bathrooms

Flybridge

### LIVING SPACE OPTION 2

Main deck

Lower deck 3+3 Cabins / 6 Bathrooms

Flybridge