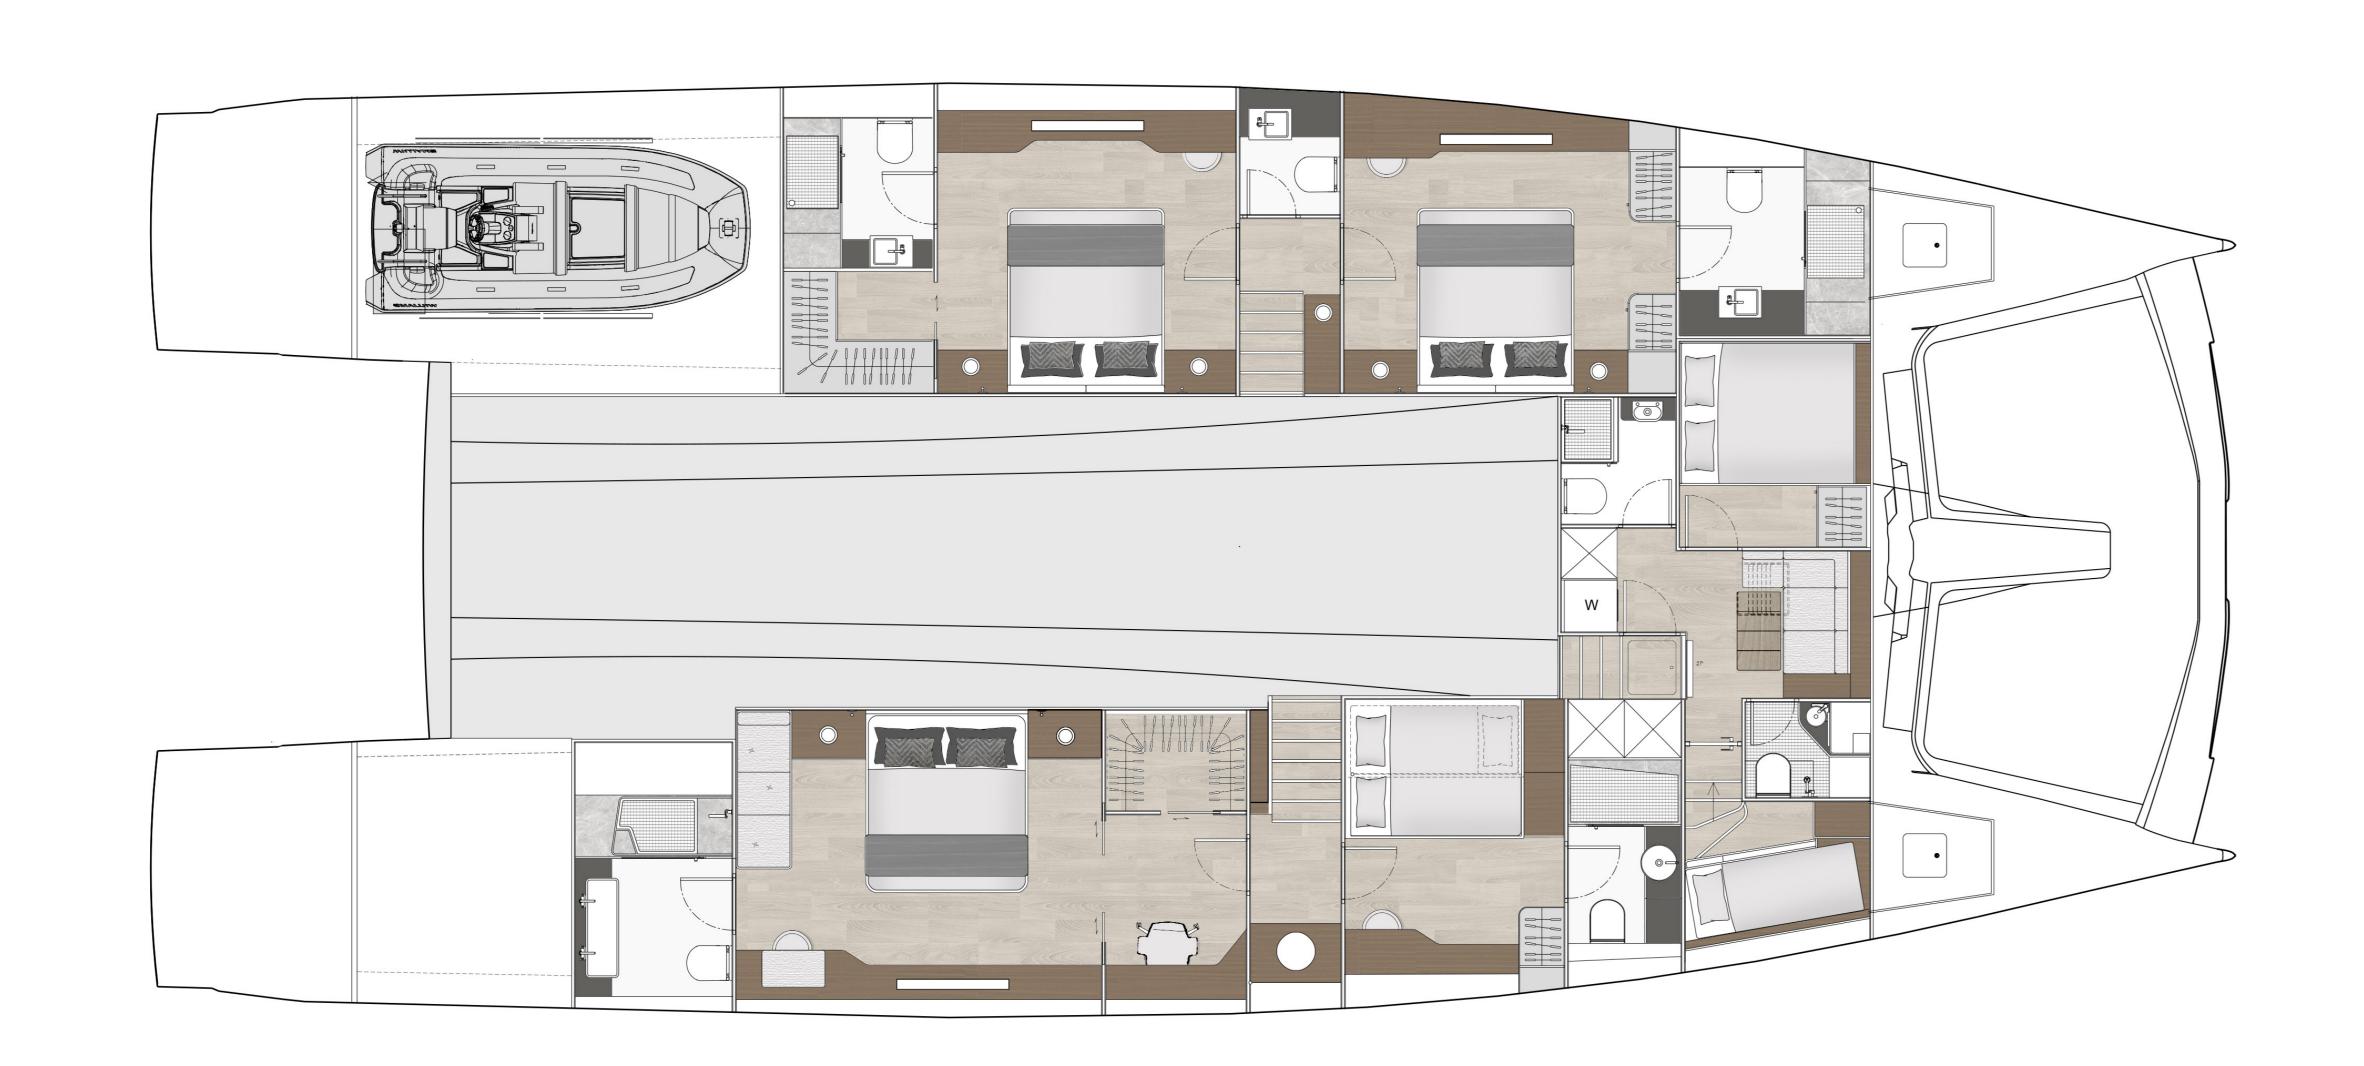

### FLOOR PLANS OPTION 1

Main deck

Lower deck 4+2 Cabins / 6 Bathrooms

Flybridge

### LIVING SPACE OPTION 1

Main deck

Lower deck 4+2 Cabins / 6 Bathrooms

Flybridge

### SILENT 80 EQUIPMENT STANDARD FEATURES

4 Cabins: Master on starboard side, master state-room with ensuite bathroom, separate office area and a walk in closed, a VIP cabin with en-suite bathroom on stb. side, 2 double-bed VIP cabins each with en-suite bathroom on port side, day head on port side, crew.