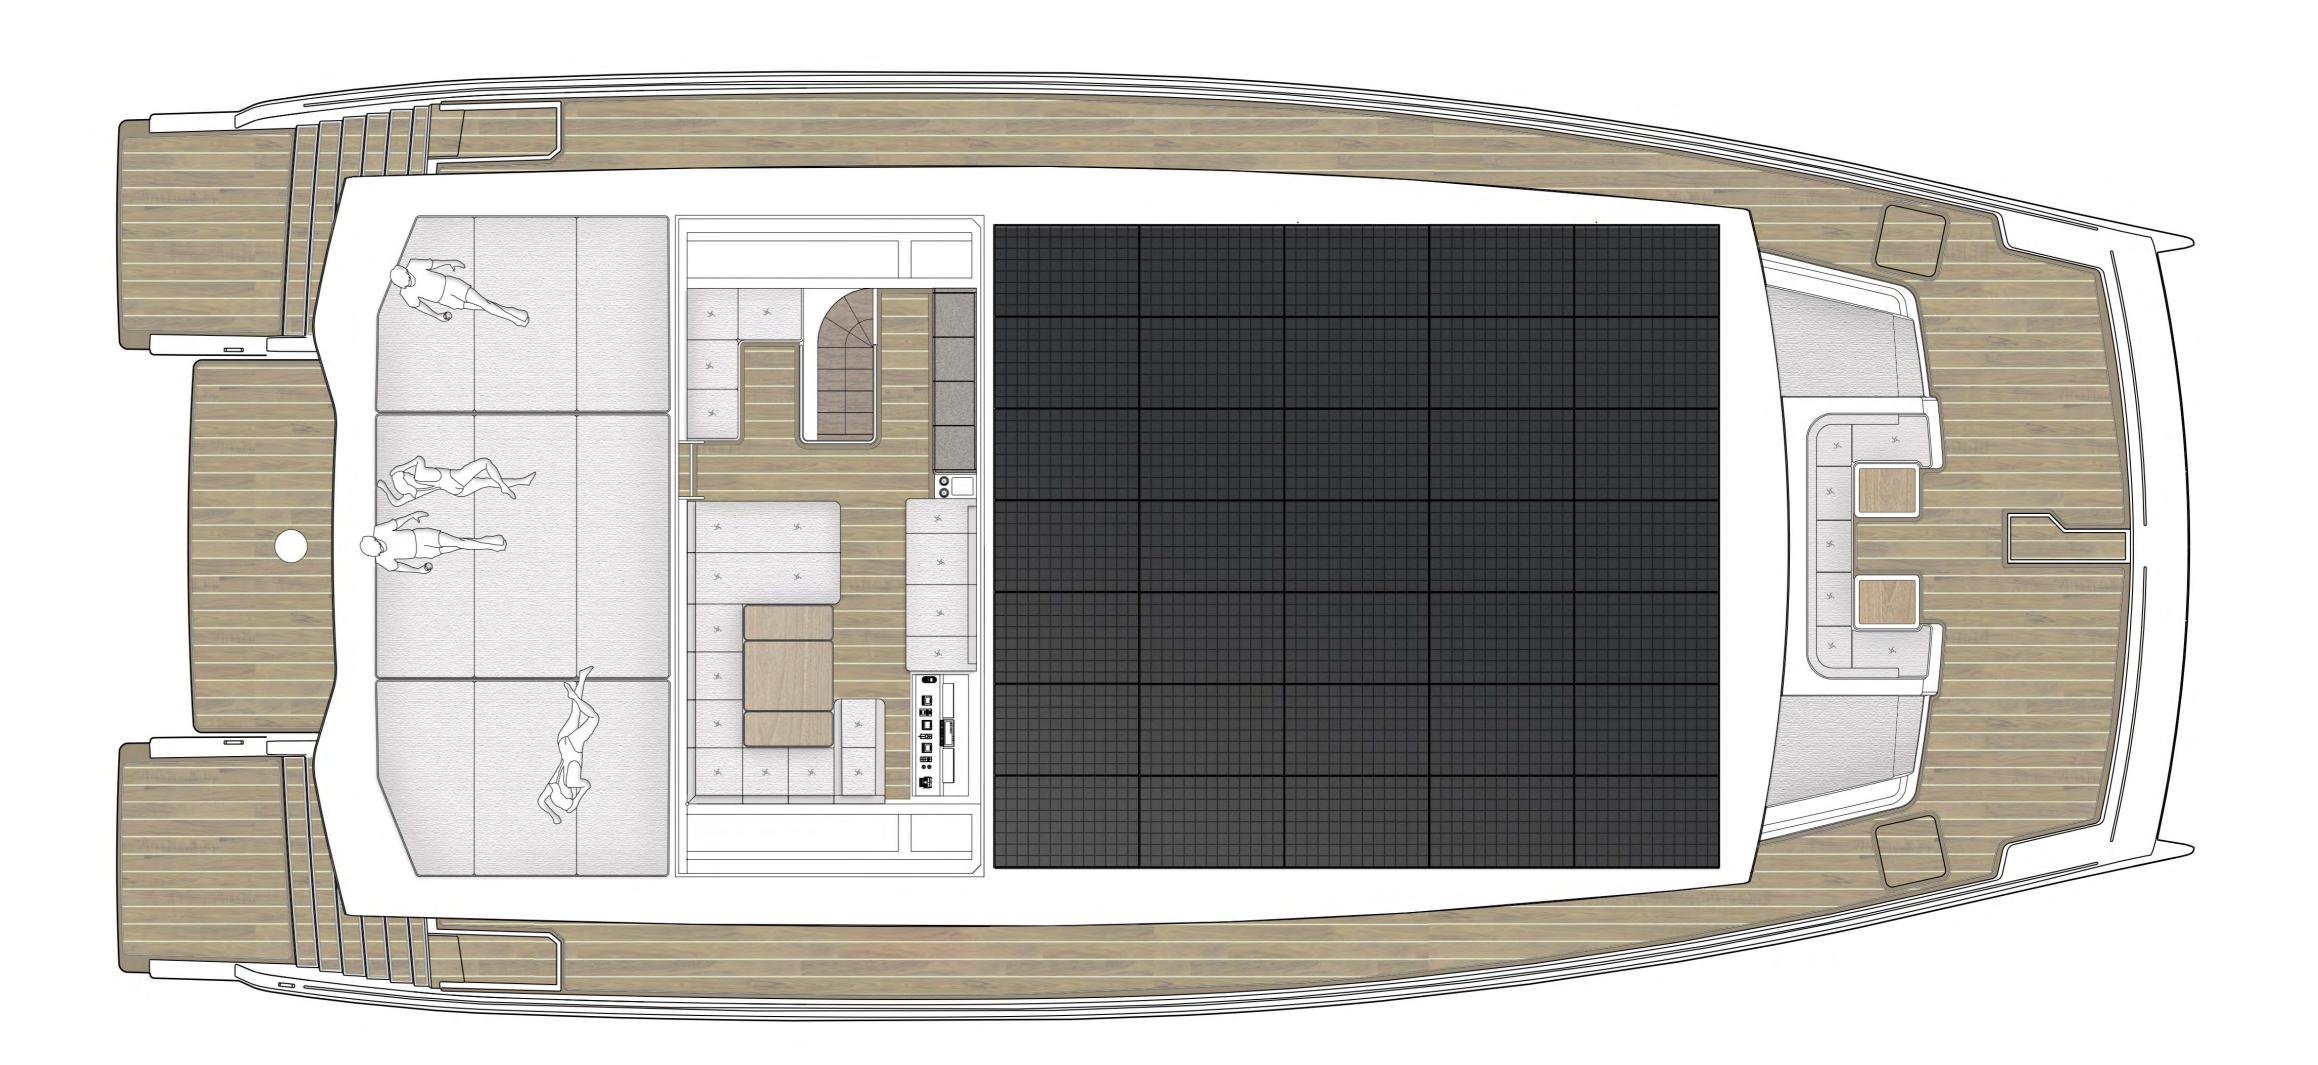

### FLOOR PLANS OPTION 1

Main deck

Lower deck 4+2 Cabins / 6 Bathrooms

Flybridge

### LIVING SPACE OPTION 1

Main deck

Lower deck 4+2 Cabins / 6 Bathrooms

Flybridge