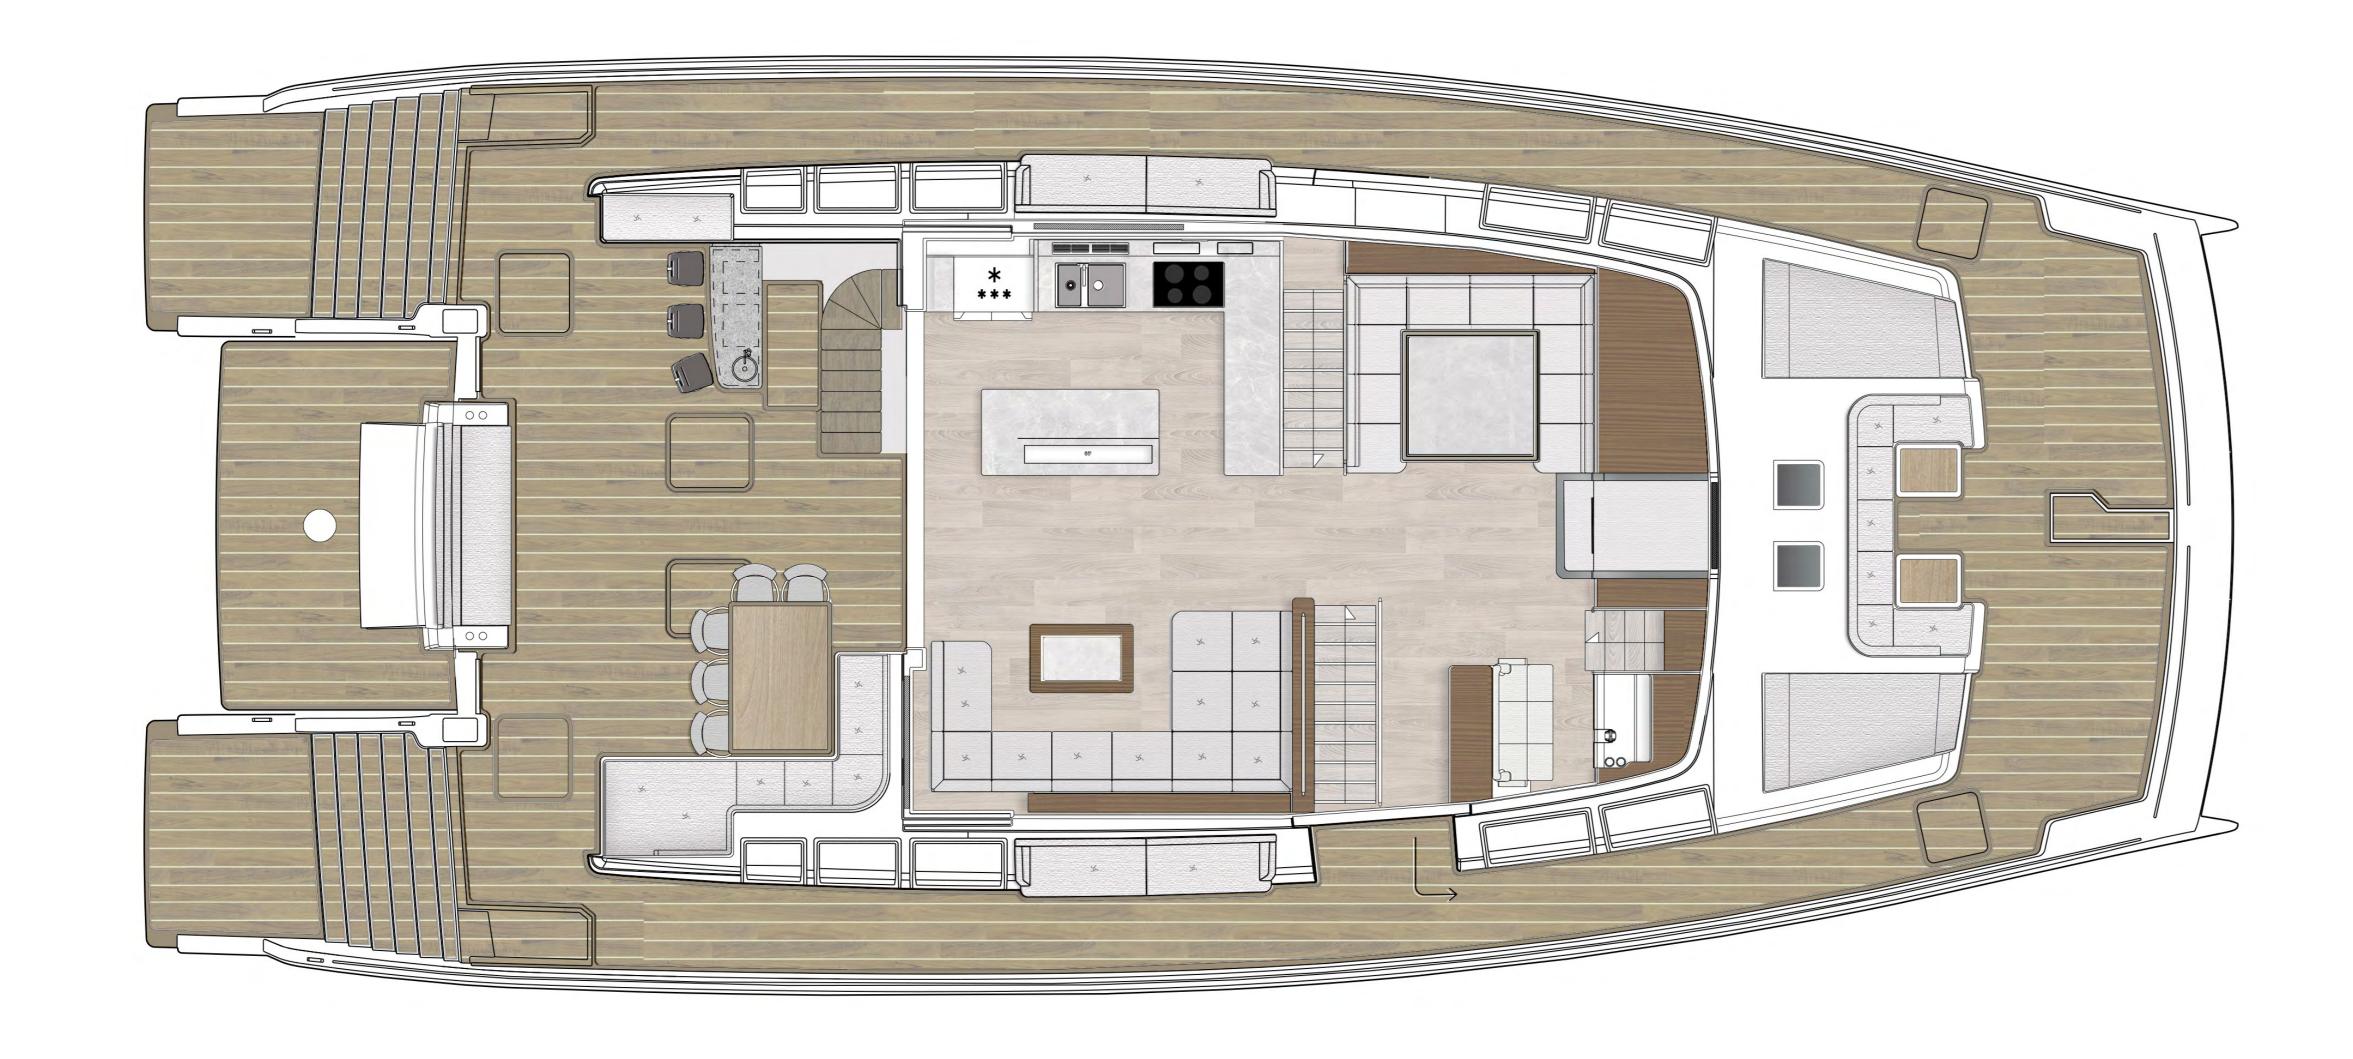

### FLOOR PLANS OPTION 1

Main deck

Lower deck 4+2 Cabins / 6 Bathrooms

Flybridge

### LIVING SPACE OPTION 1

Main deck

Lower deck 4+2 Cabins / 6 Bathrooms

Flybridge