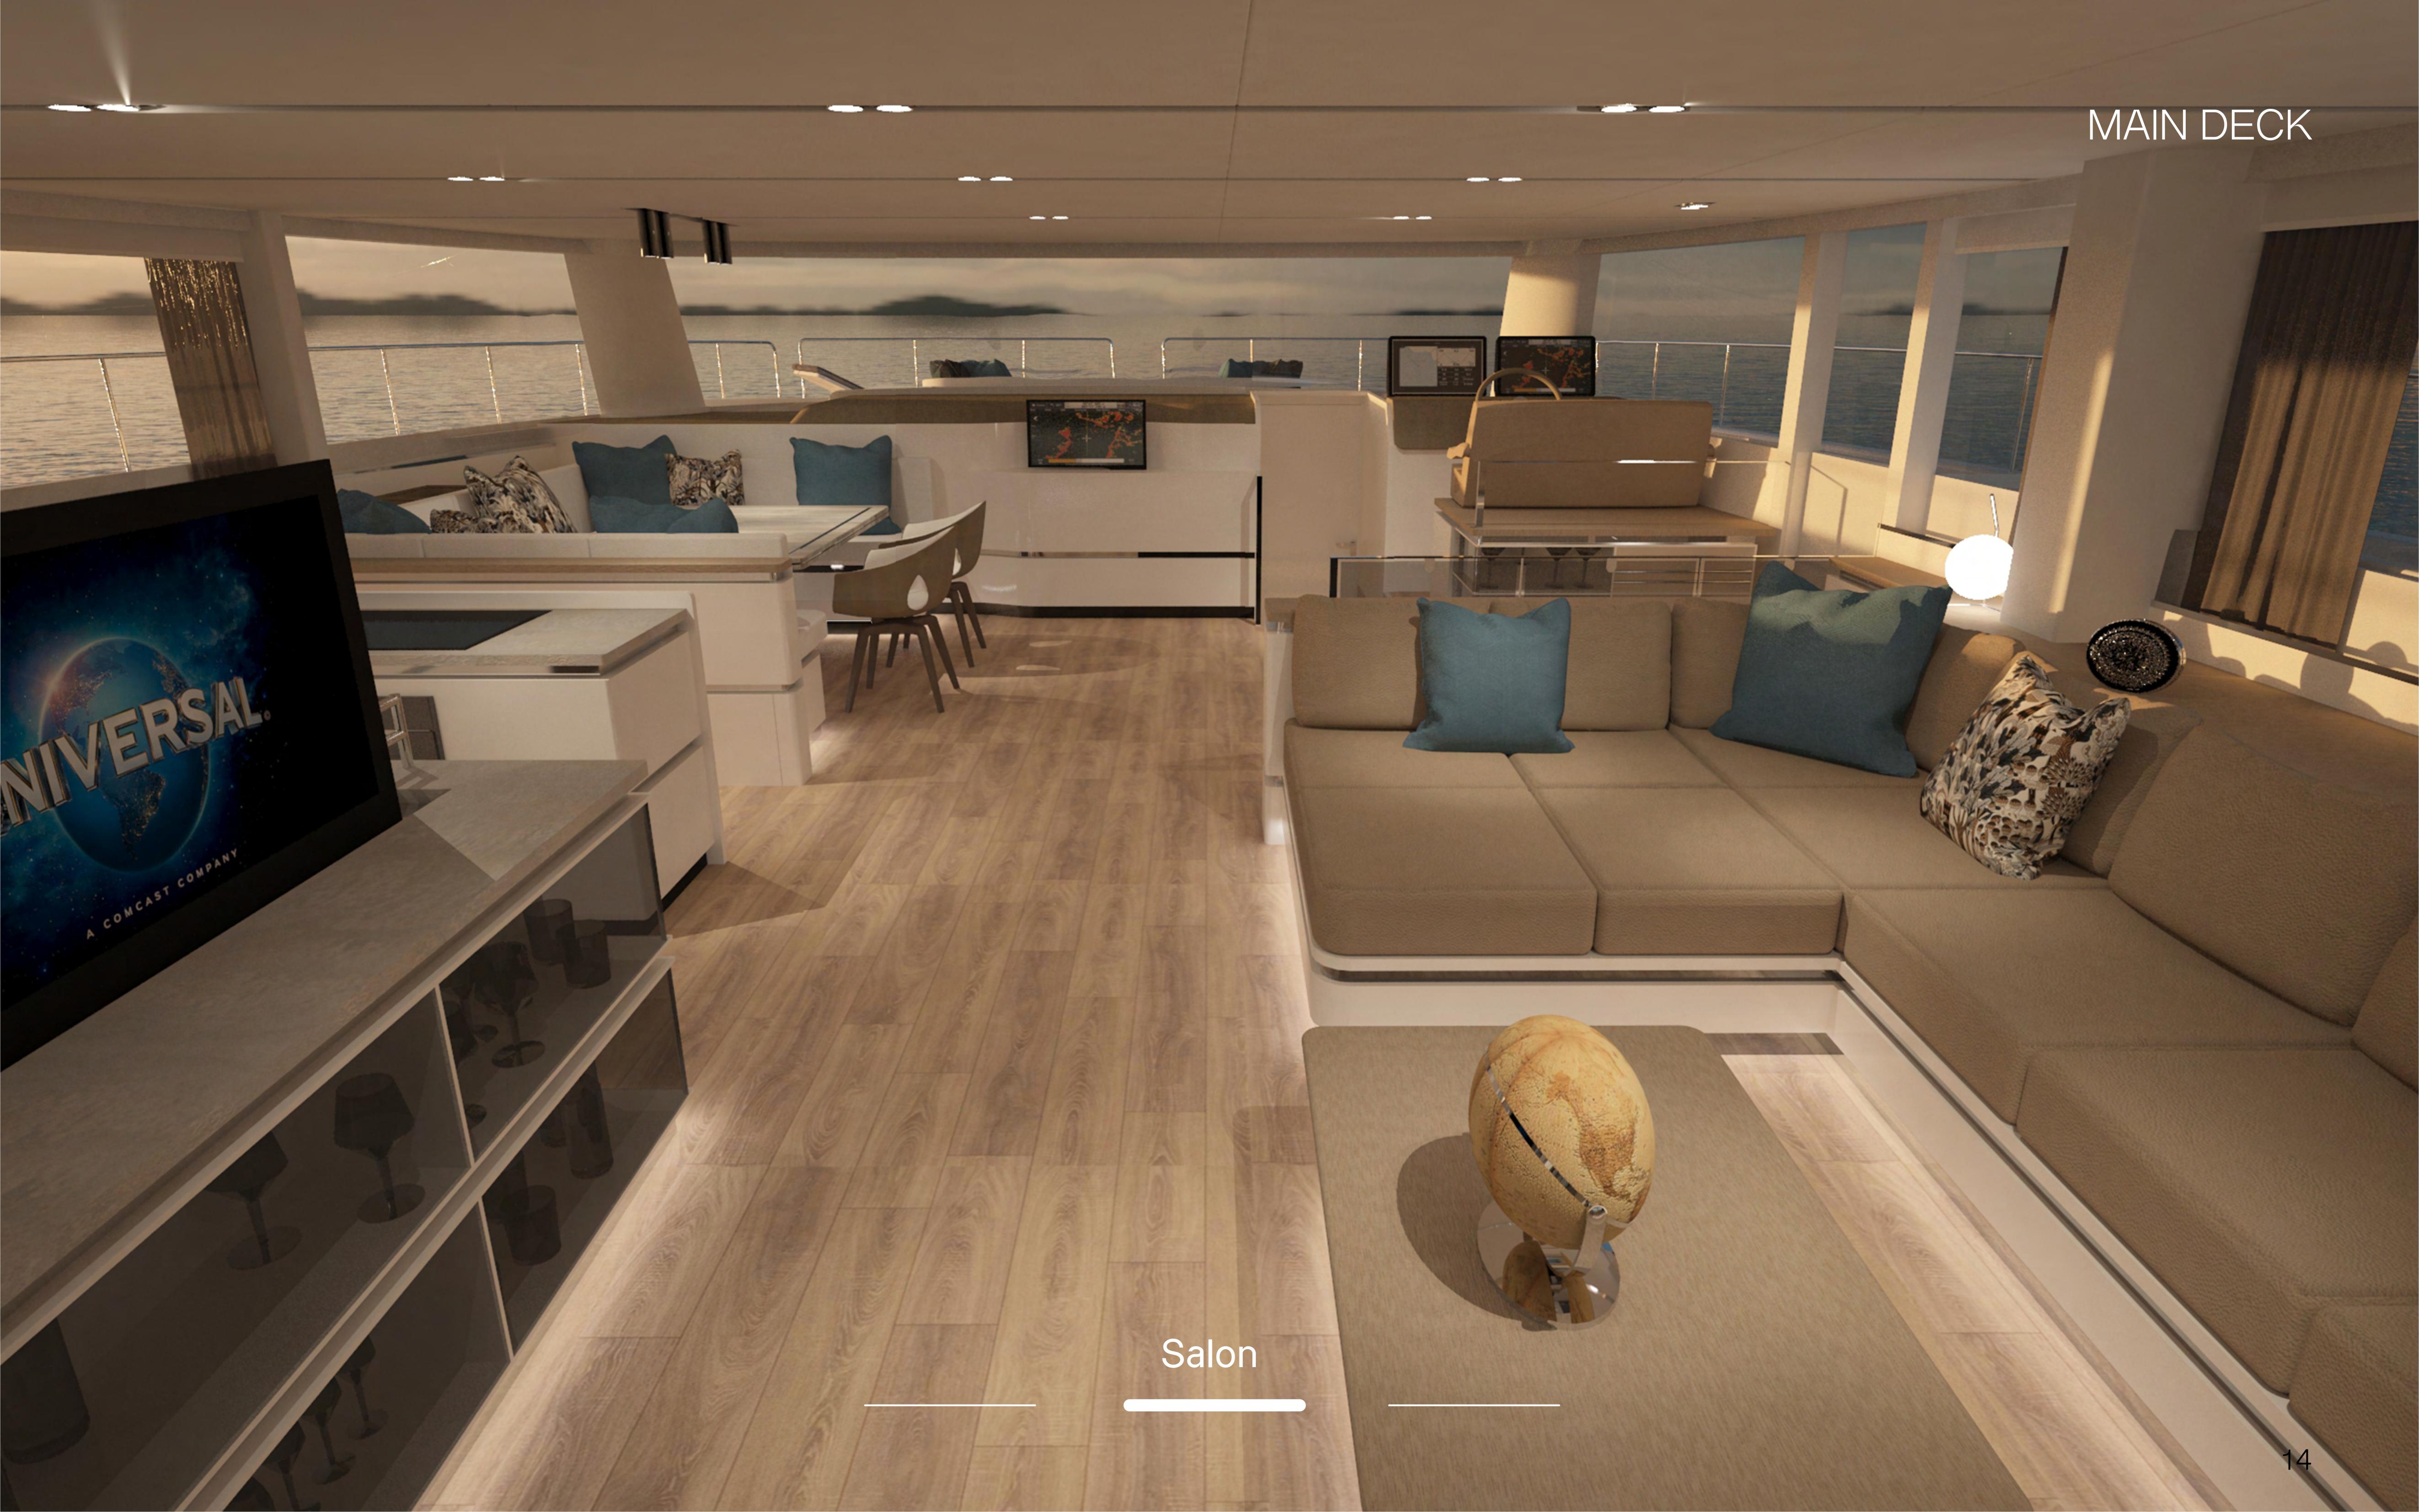

## 

The Silent 80 represents the flagship of the Silent fleet.

Guests onboard experience premium levels of comfort, refinement and luxury. Every journey simply transforms into a story of pleasure. The interior cabins are crafted to match nothing but the best. In combination with the elegant exterior, which was envisioned and brought to life by none other than world renown yacht designer Marco Casali, the Silent 80 embodies the essence of a flagship in ever y possible way.