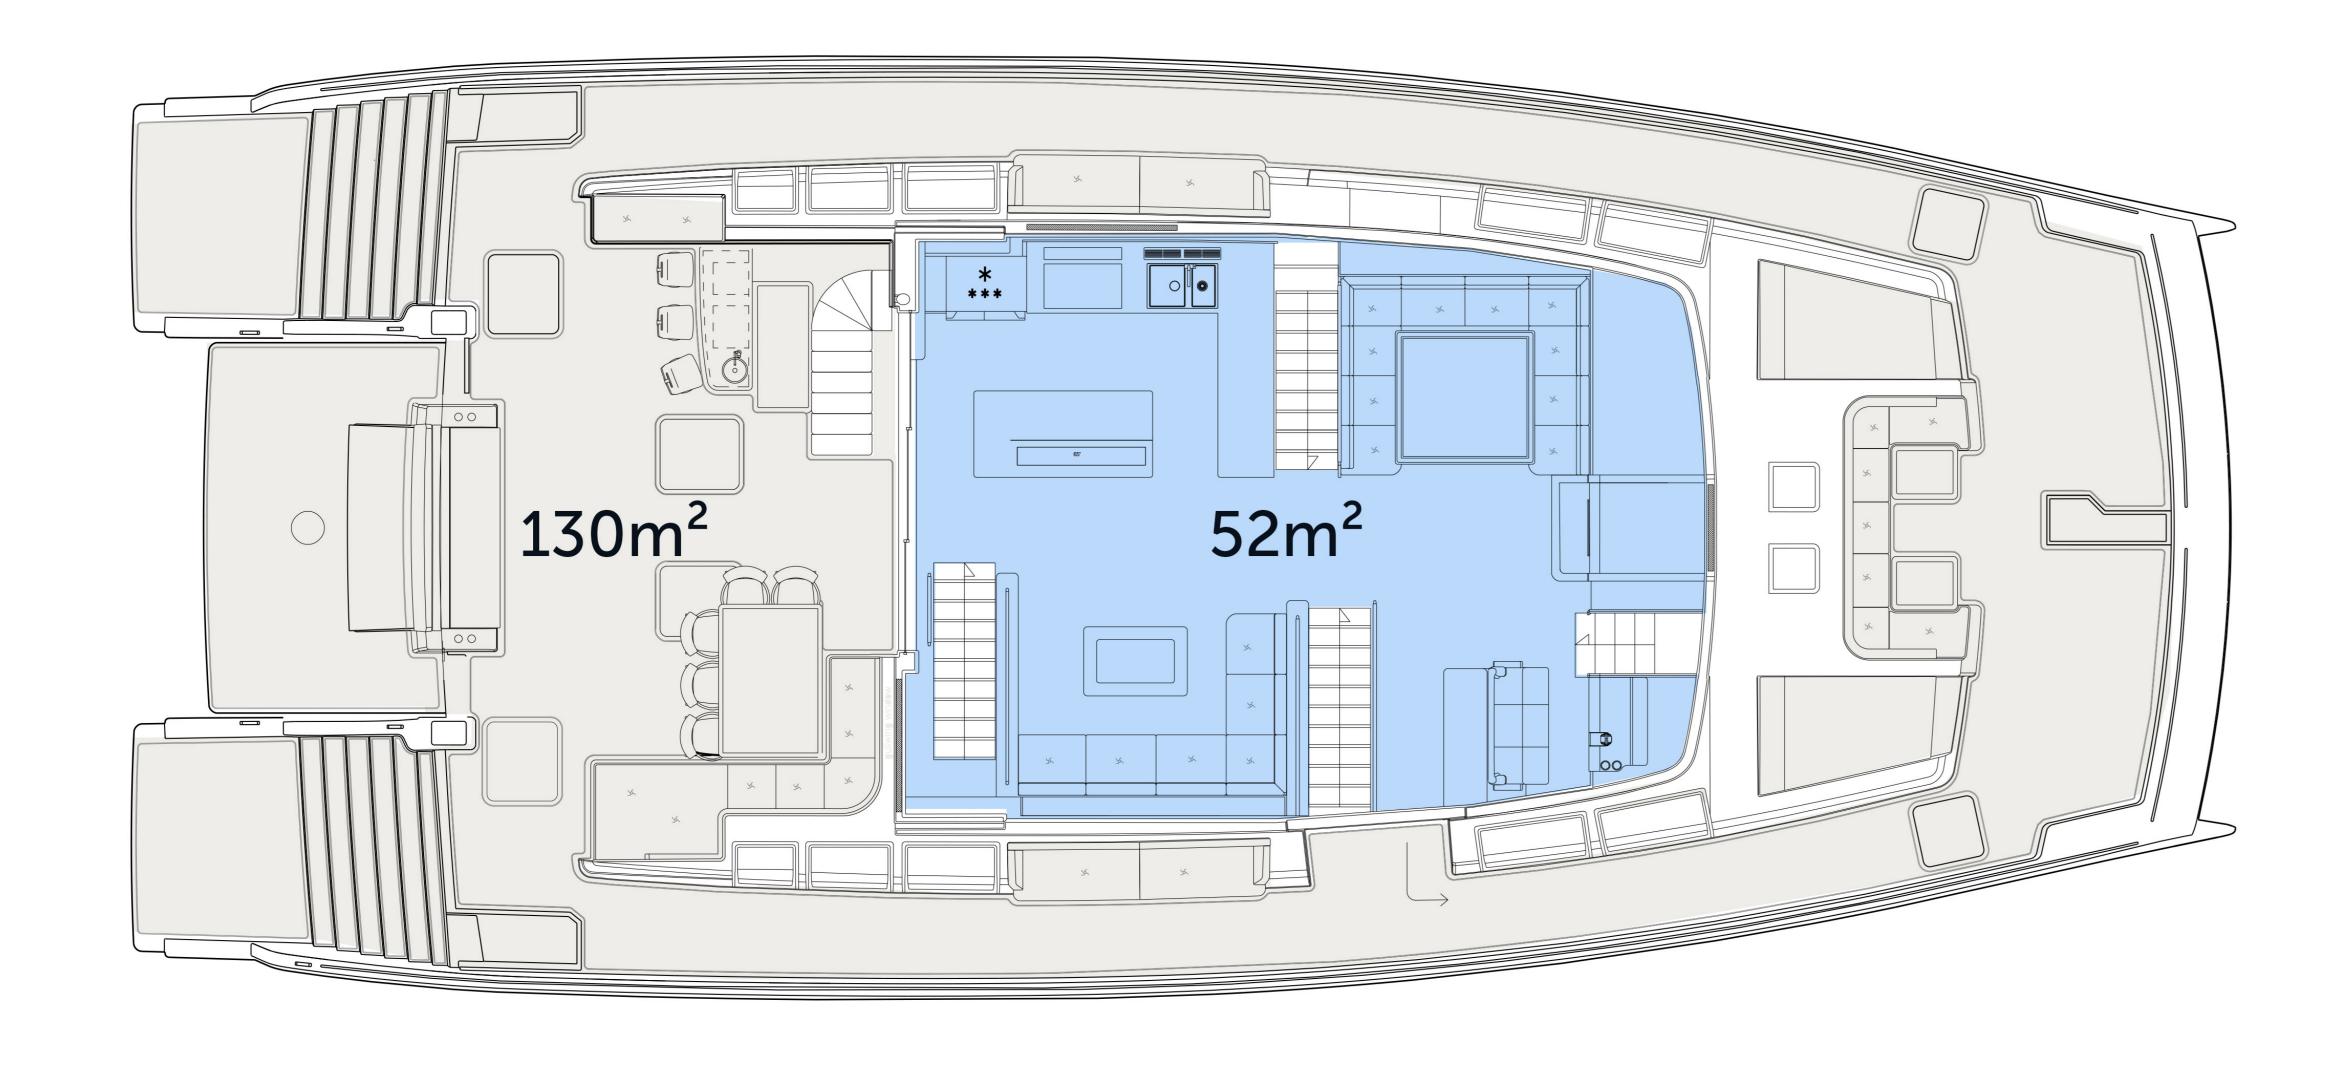

### FLOOR PLANS OPTION 1

Main deck

Lower deck 4+2 Cabins / 6 Bathrooms

Flybridge

### LIVING SPACE OPTION 1

Main deck

Lower deck 4+2 Cabins / 6 Bathrooms

Flybridge