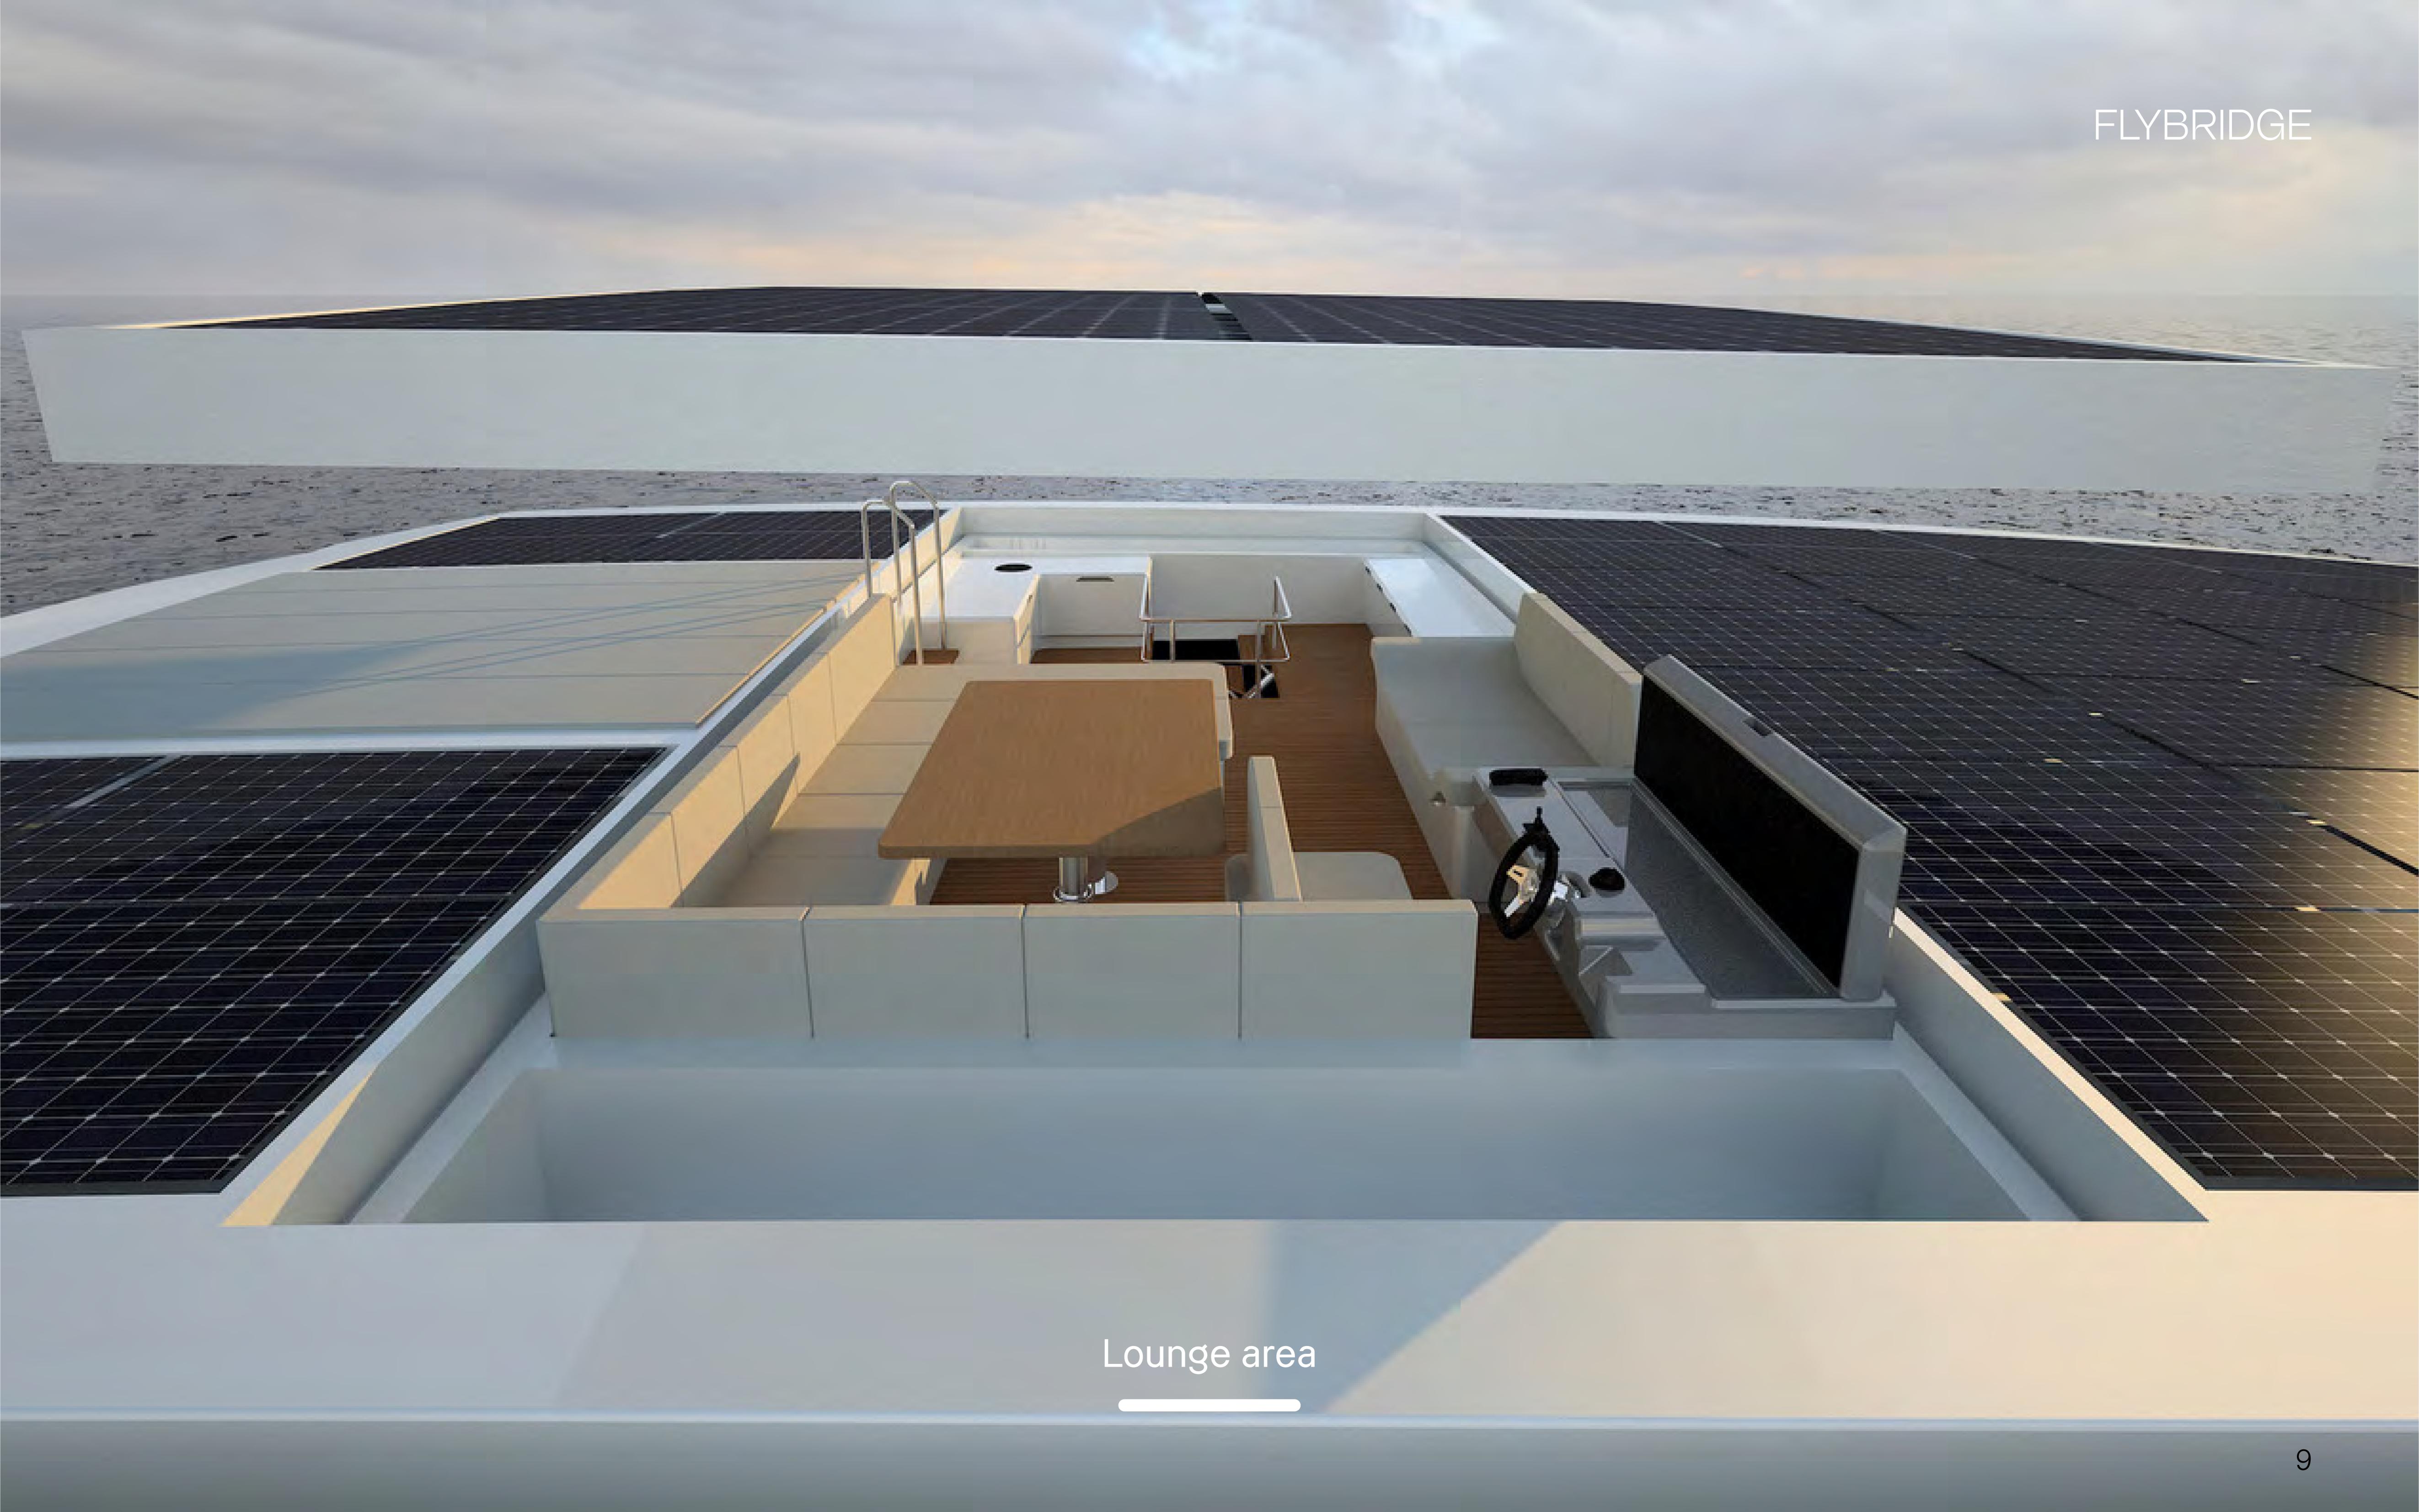

### FLOOR PLANS OPTION 1

Main deck

Lower deck 4+2 Cabins / 6 Bathrooms

Flybridge

### LIVING SPACE OPTION 1

Main deck

Lower deck 4+2 Cabins / 6 Bathrooms

Flybridge