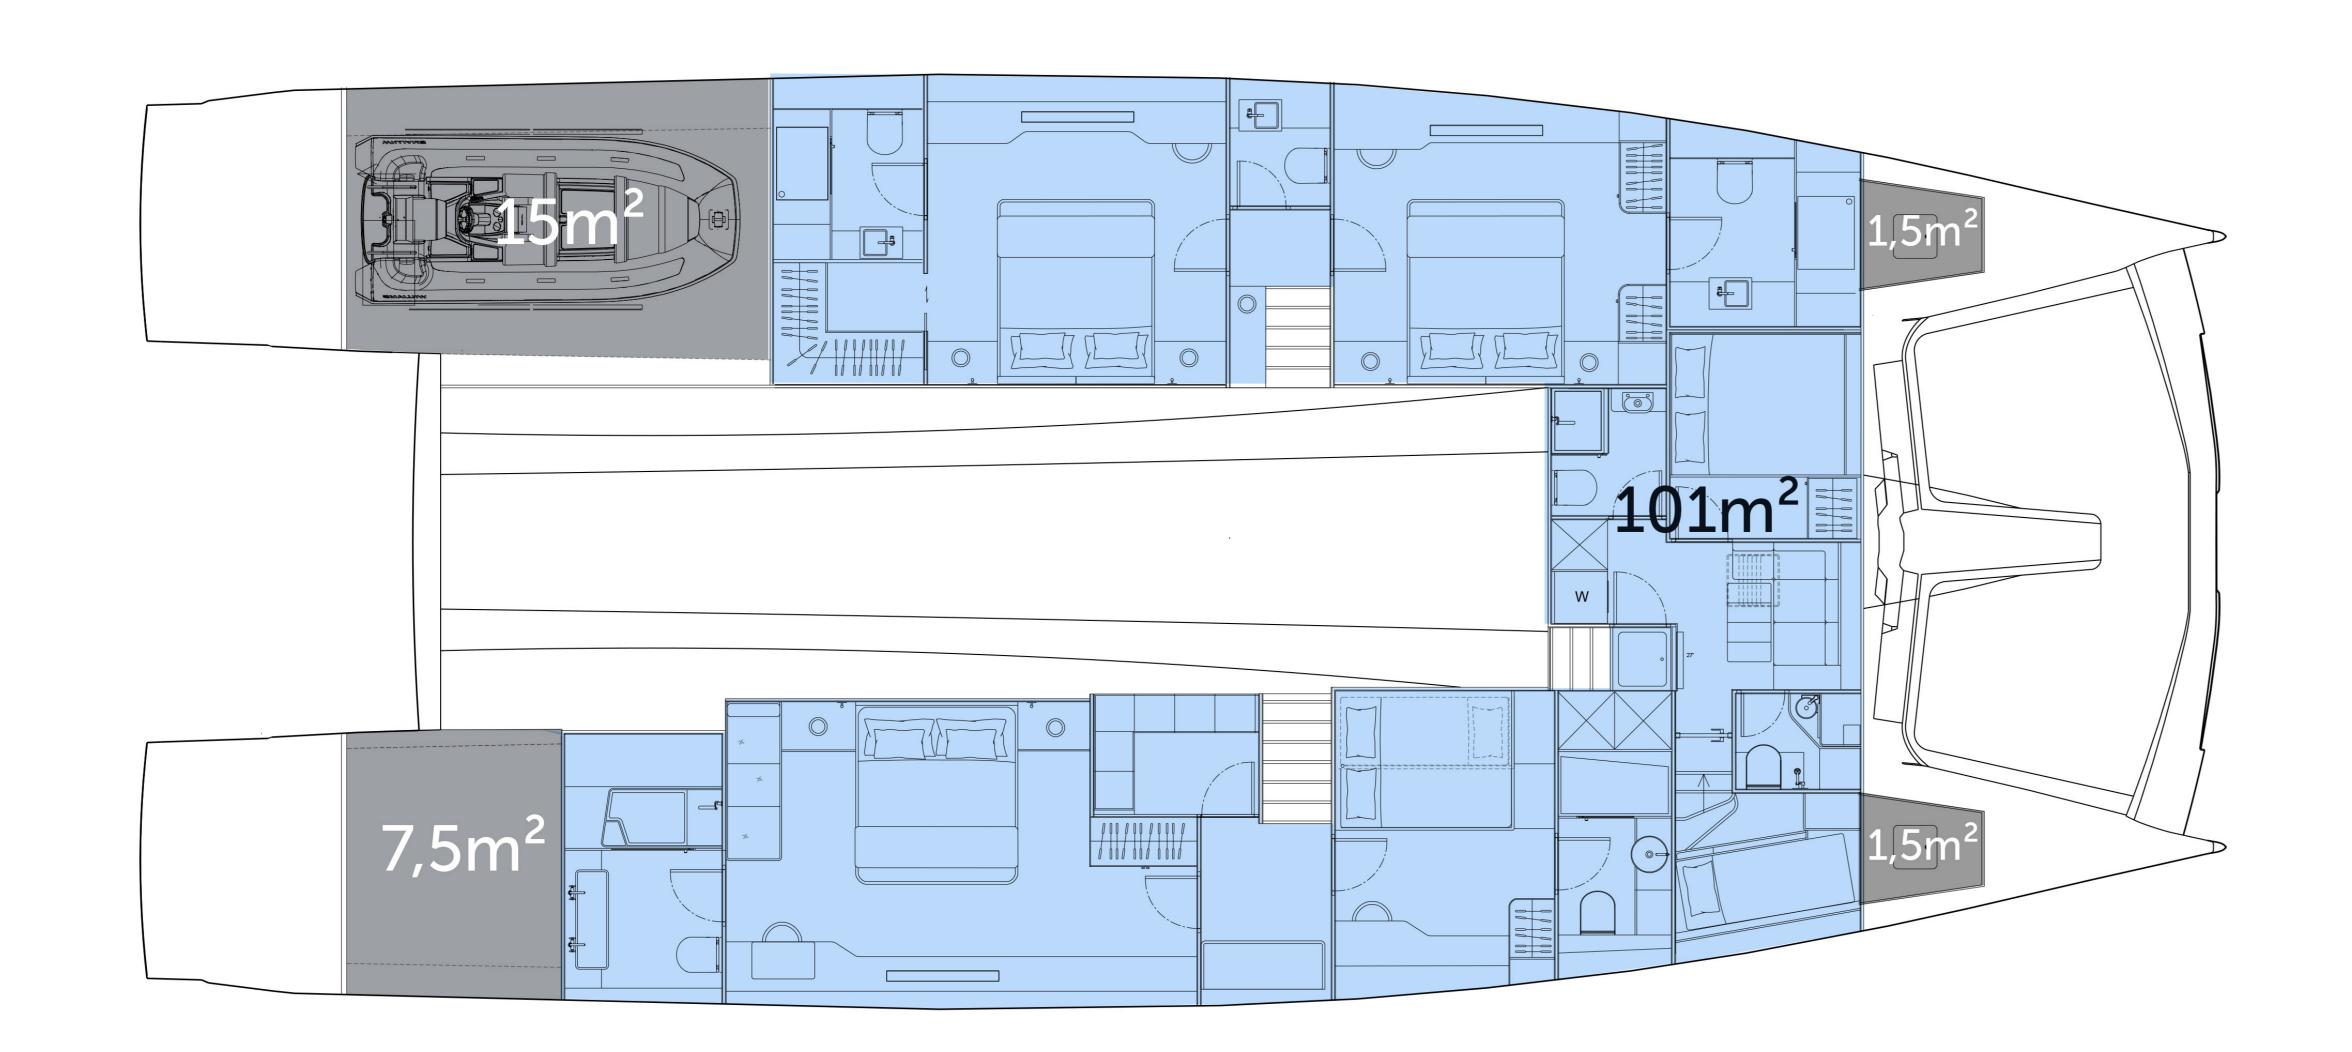

### FLOOR PLANS OPTION 1

Main deck

Lower deck 4+2 Cabins / 6 Bathrooms

Flybridge

### LIVING SPACE OPTION 1

Main deck

Lower deck 4+2 Cabins / 6 Bathrooms

Flybridge

### FLOOR PLANS OPTION 2

Main deck

Lower deck 3+3 Cabins / 6 Bathrooms

Flybridge

### LIVING SPACE OPTION 2

Main deck

Lower deck 3+3 Cabins / 6 Bathrooms

Flybridge

### FLOOR PLANS OPTION 3

Main deck

Lower deck 3+3 Cabins / 6 Bathrooms

Flybridge

### LIVING SPACE OPTION 3

Main deck

Lower deck 3+3 Cabins / 6 Bathrooms

Flybridge