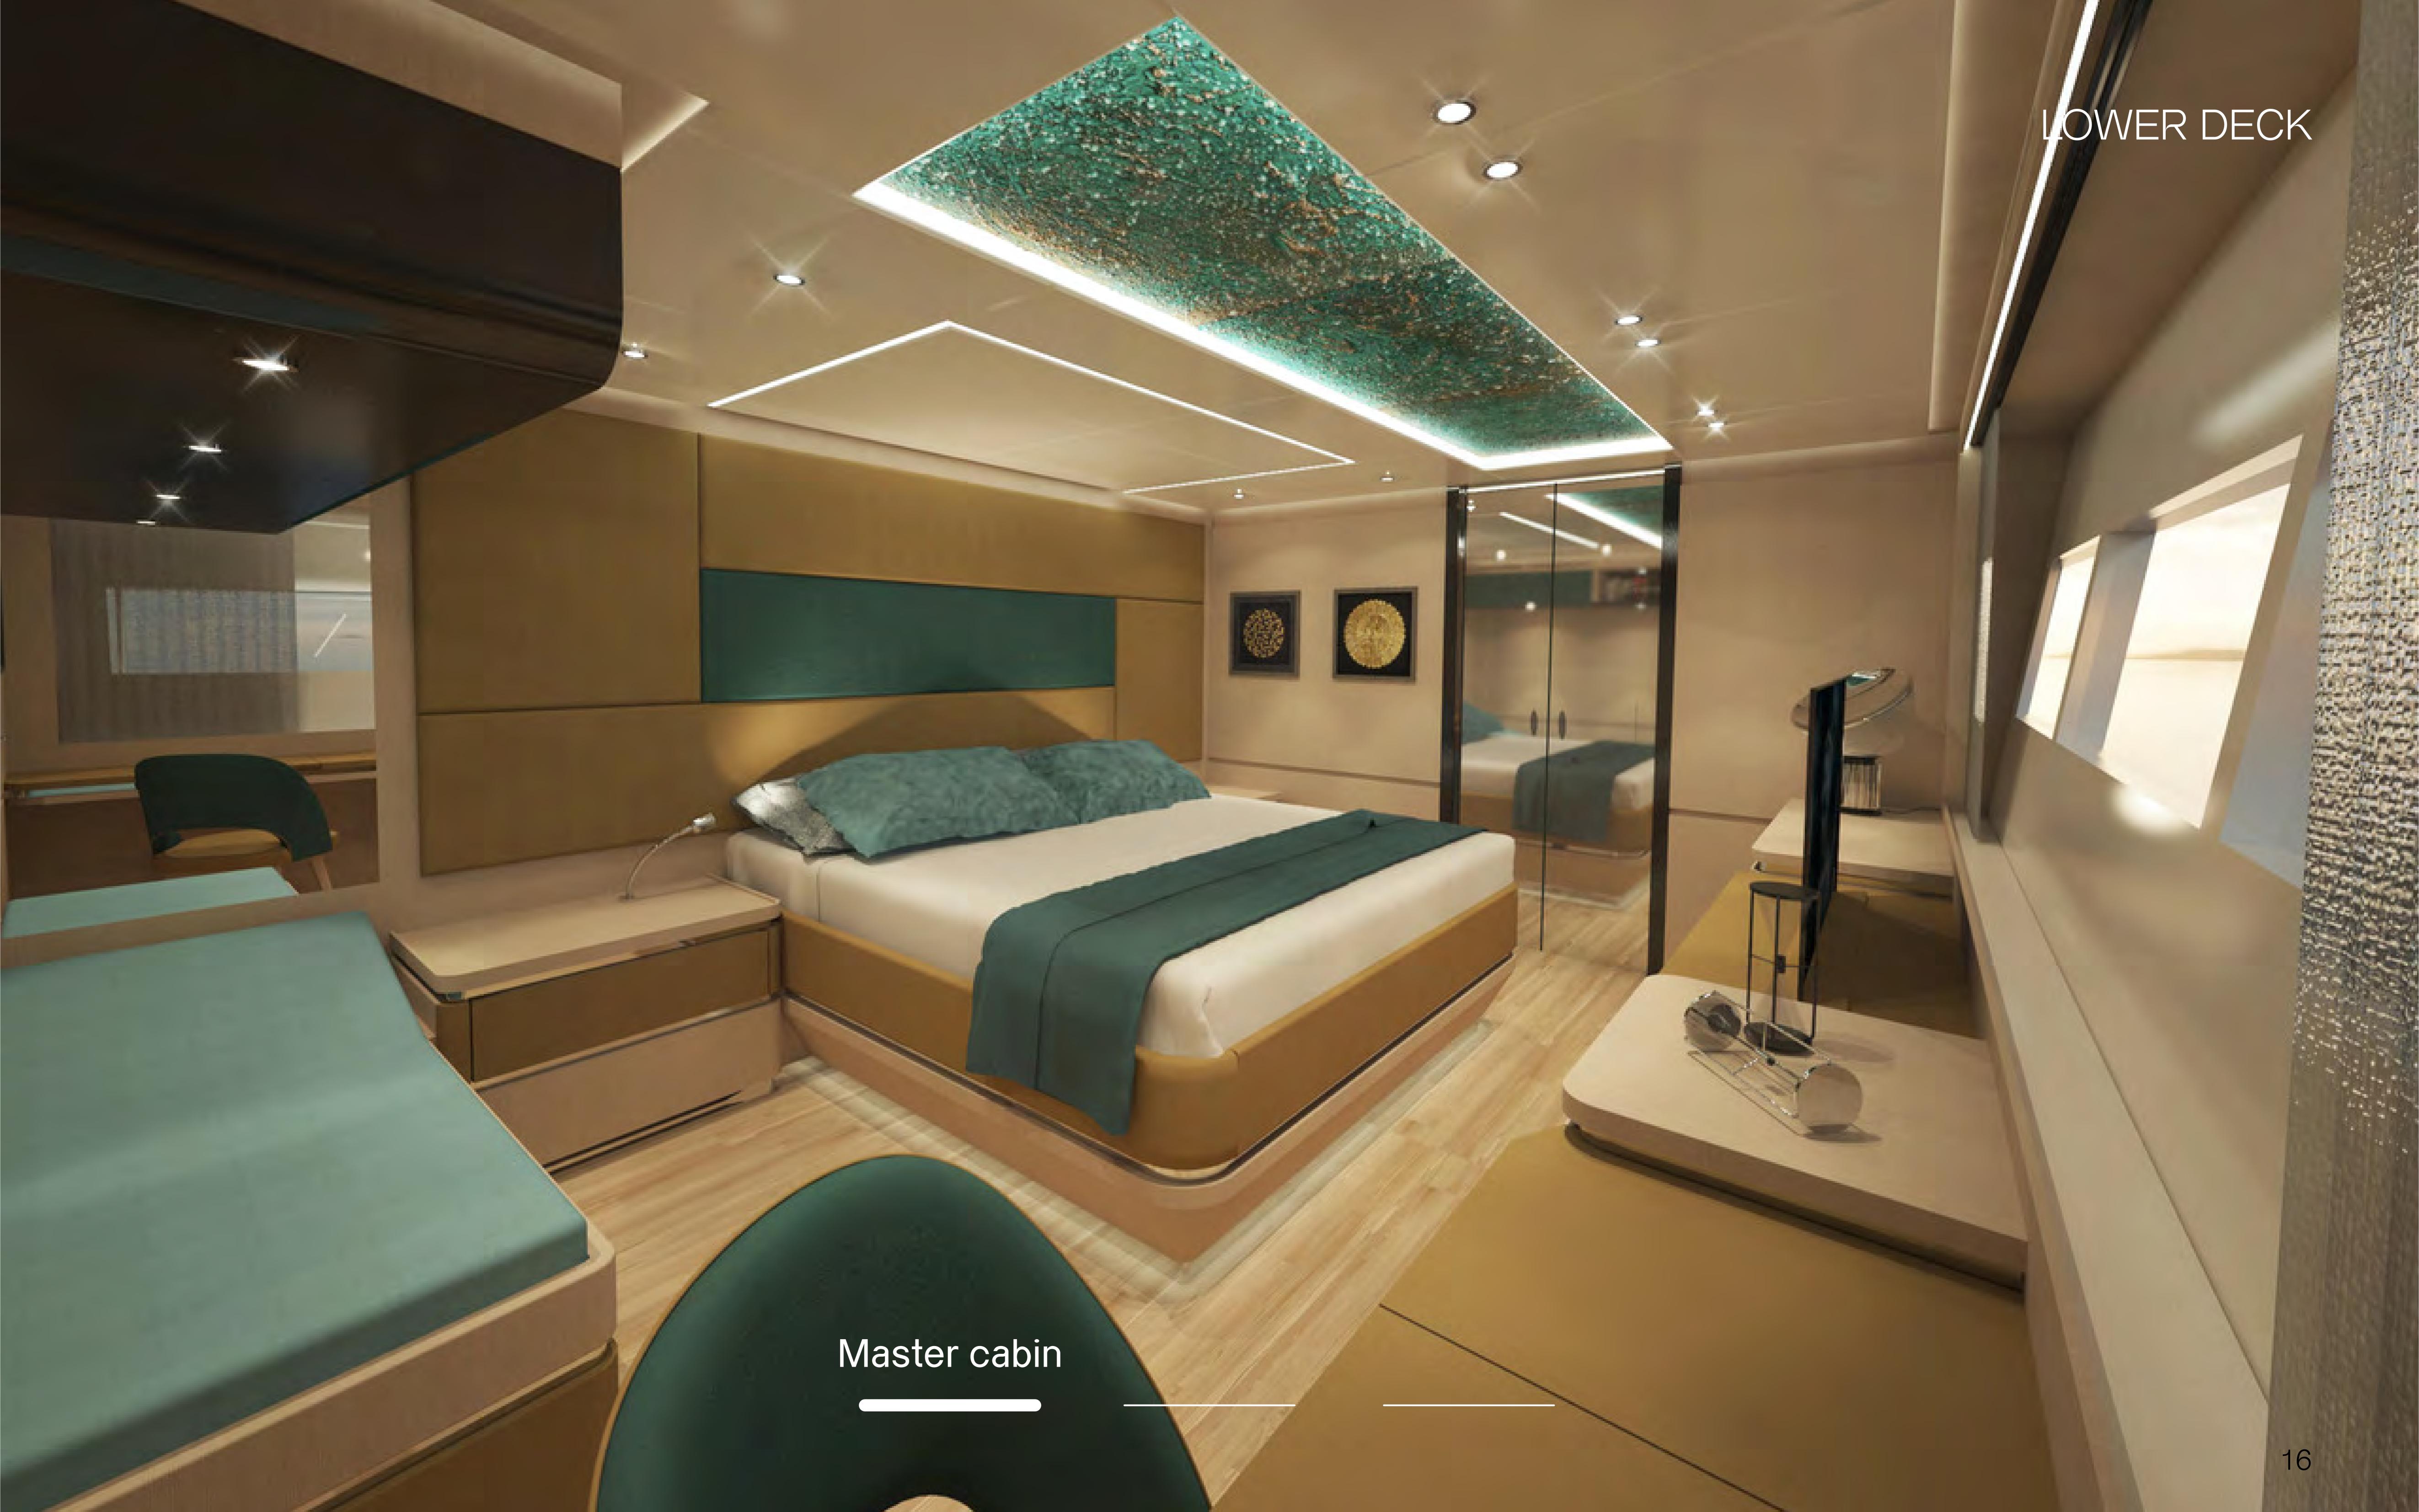

### SILENT 80 EQUIPMENT STANDARD FEATURES

4 Cabins: Master on starboard side, master state-room with ensuite bathroom, separate office area and a walk in closed, a VIP cabin with en-suite bathroom on stb. side, 2 double-bed VIP cabins each with en-suite bathroom on port side, day head on port side, crew.