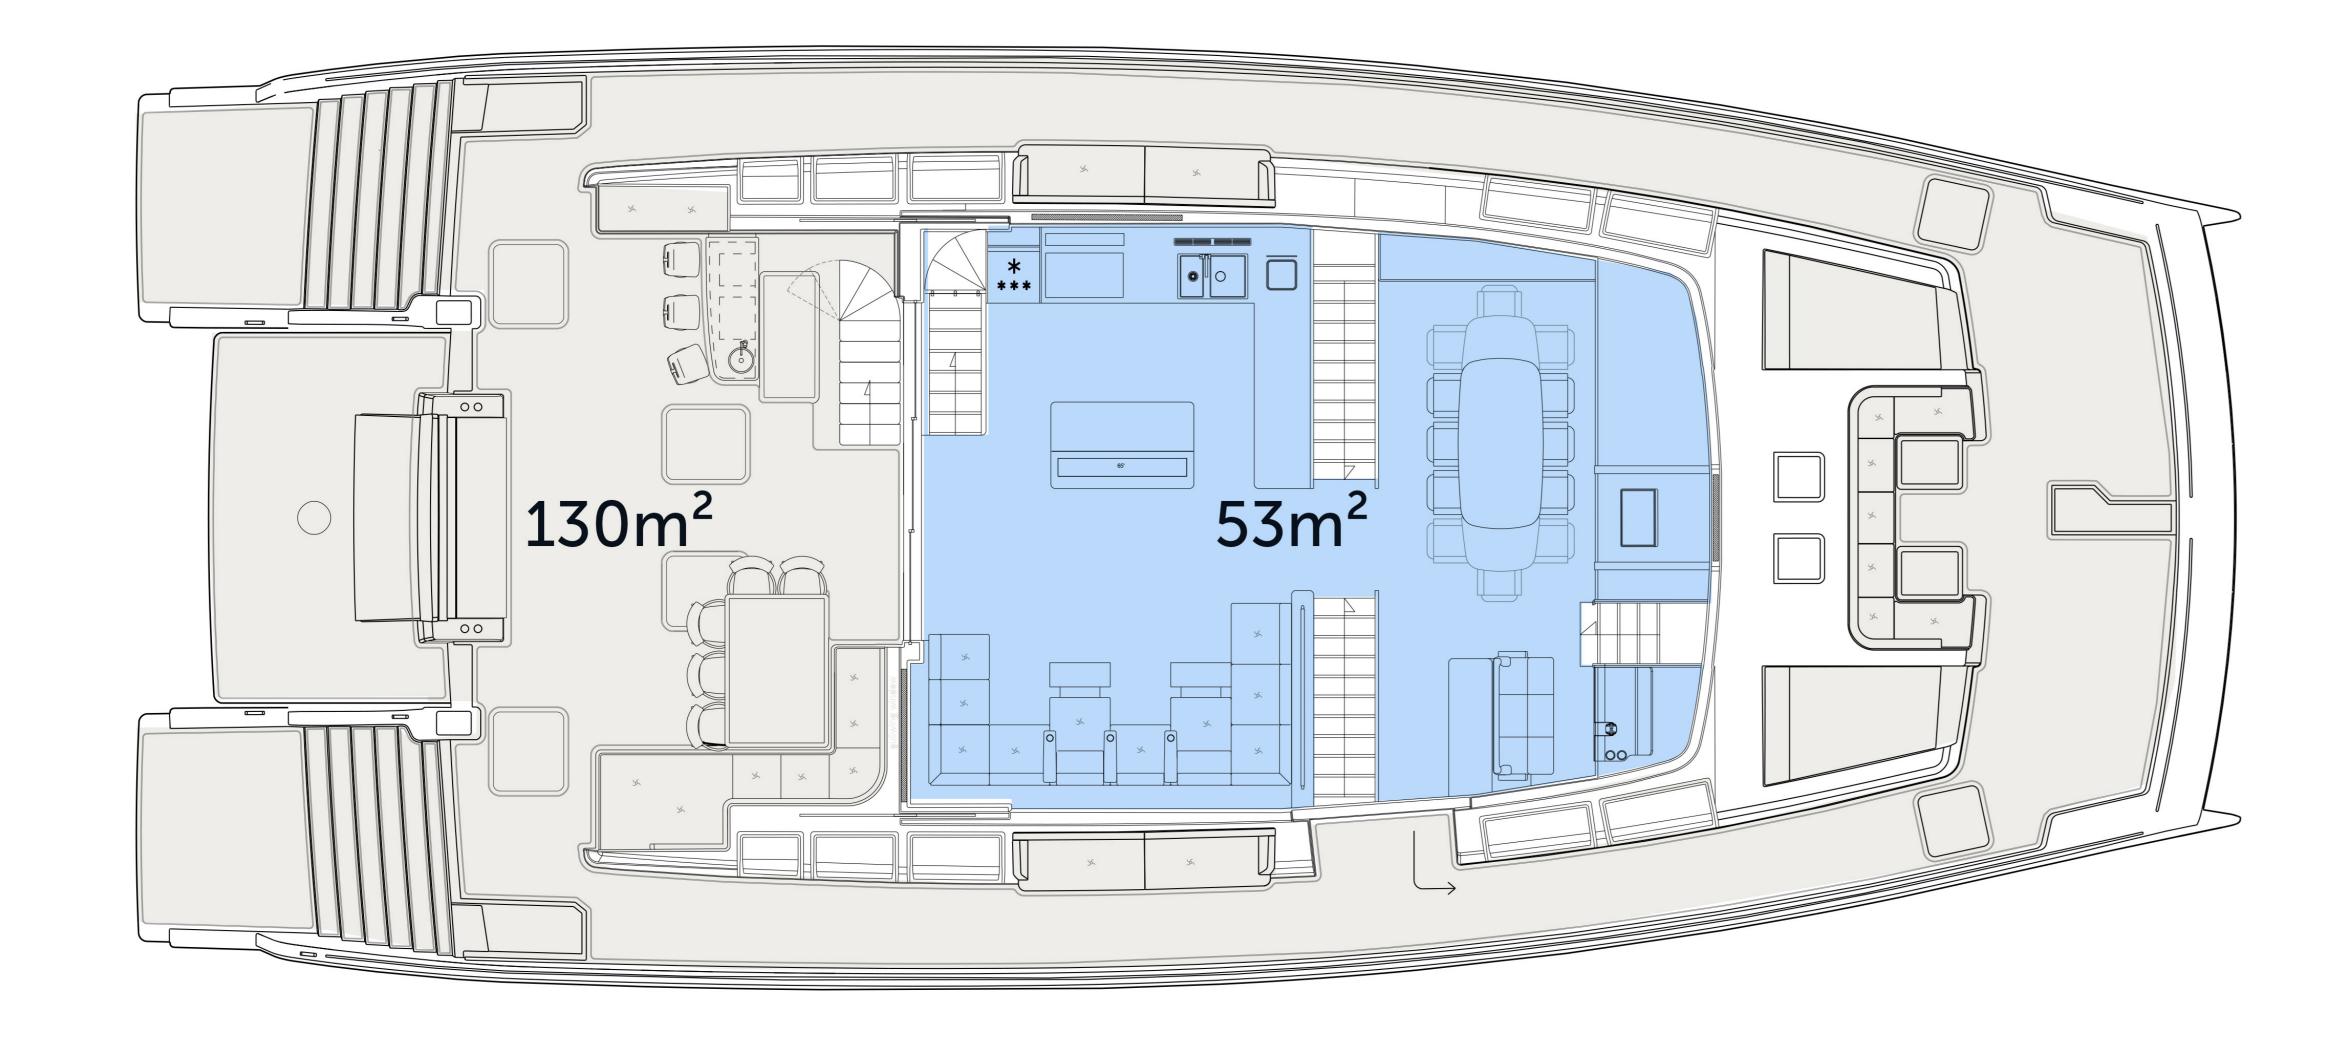

### FLOOR PLANS OPTION 1

Main deck

Lower deck 4+2 Cabins / 6 Bathrooms

Flybridge

### LIVING SPACE OPTION 1

Main deck

Lower deck 4+2 Cabins / 6 Bathrooms

Flybridge