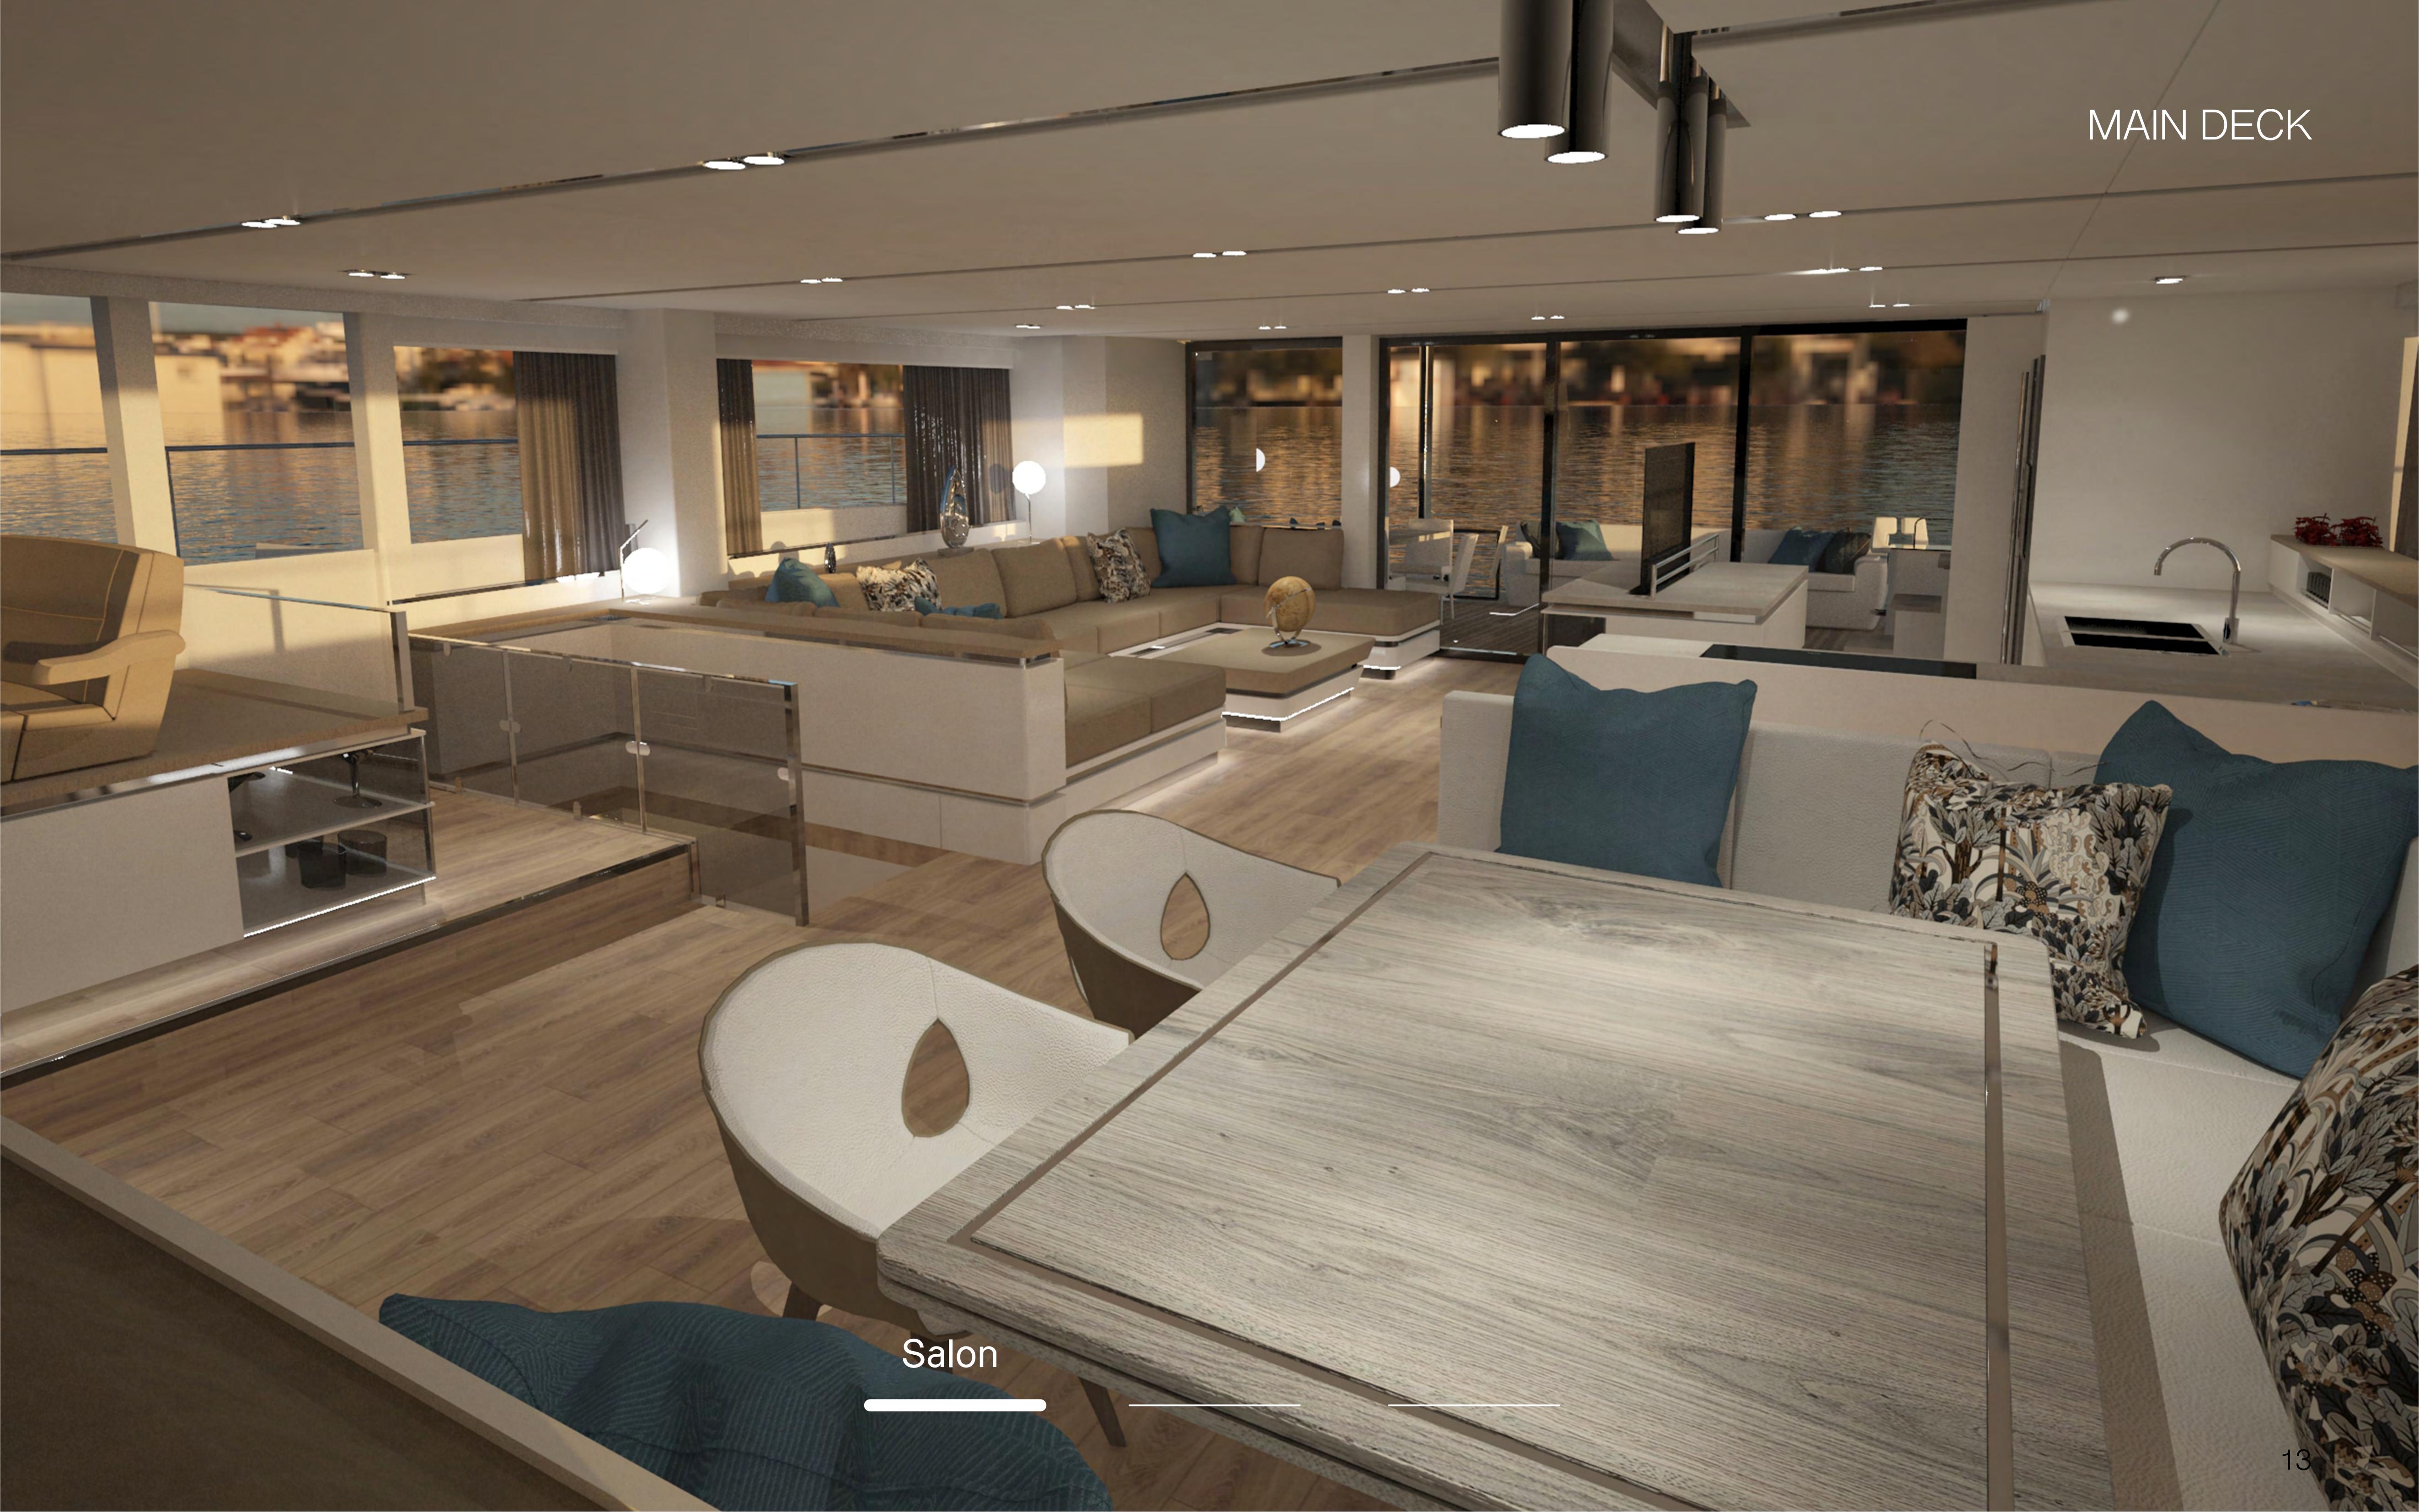

AR POWER
for propulsion as
well as all navigation,
household & comfort
appliances on board.



WORLD RECORD

2018 - Silent 64 first

ever solar powered

production yacht to

cross the Atlantic ocean.



AWARD WINNING
technology 17x awards
won honoring our
drive for innovation
since 2009.



## 

The Silent 80 represents the flagship of the Silent fleet.

Guests onboard experience premium levels of comfort, refinement and luxury. Every journey simply transforms into a story of pleasure. The interior cabins are crafted to match nothing but the best. In combination with the elegant exterior, which was envisioned and brought to life by none other than world renown yacht designer Marco Casali, the Silent 80 embodies the essence of a flagship in ever y possible way.

## Silent 80



























### FLOOR PLANS OPTION 1



Main deck



Lower deck 4+2 Cabins / 6 Bathrooms



Flybridge

### LIVING SPACE OPTION 1



Main deck



Lower deck 4+2 Cabins / 6 Bathrooms



Flybridge

### FLOOR PLANS OPTION 2



Main deck



Lower deck 3+3 Cabins / 6 Bathrooms



Flybridge

### LIVING SPACE OPTION 2



Main deck



Lower deck 3+3 Cabins / 6 Bathrooms



Flybridge

### FLOOR PLANS OPTION 3



Main deck



Lower deck 3+3 Cabins / 6 Bathrooms



Flybridge

### LIVING SPACE OPTION 3



Main deck



Lower deck 3+3 Cabins / 6 Bathrooms



Flybridge



### SILENT ASSURANCES



8 YEARS

WARRANTY BATTERY BANKS 25 YEARS

WARRANTY SOLAR PANELS LIFETIME

WARRANTY E-MOTORS CE-A

CERTIFICATION

TRANS-OCEAN

OCEAN CROSSING CAPABILITIES

#### CRUISER

2 x 150 kW

E-motors

200 kWh

Lithium batt