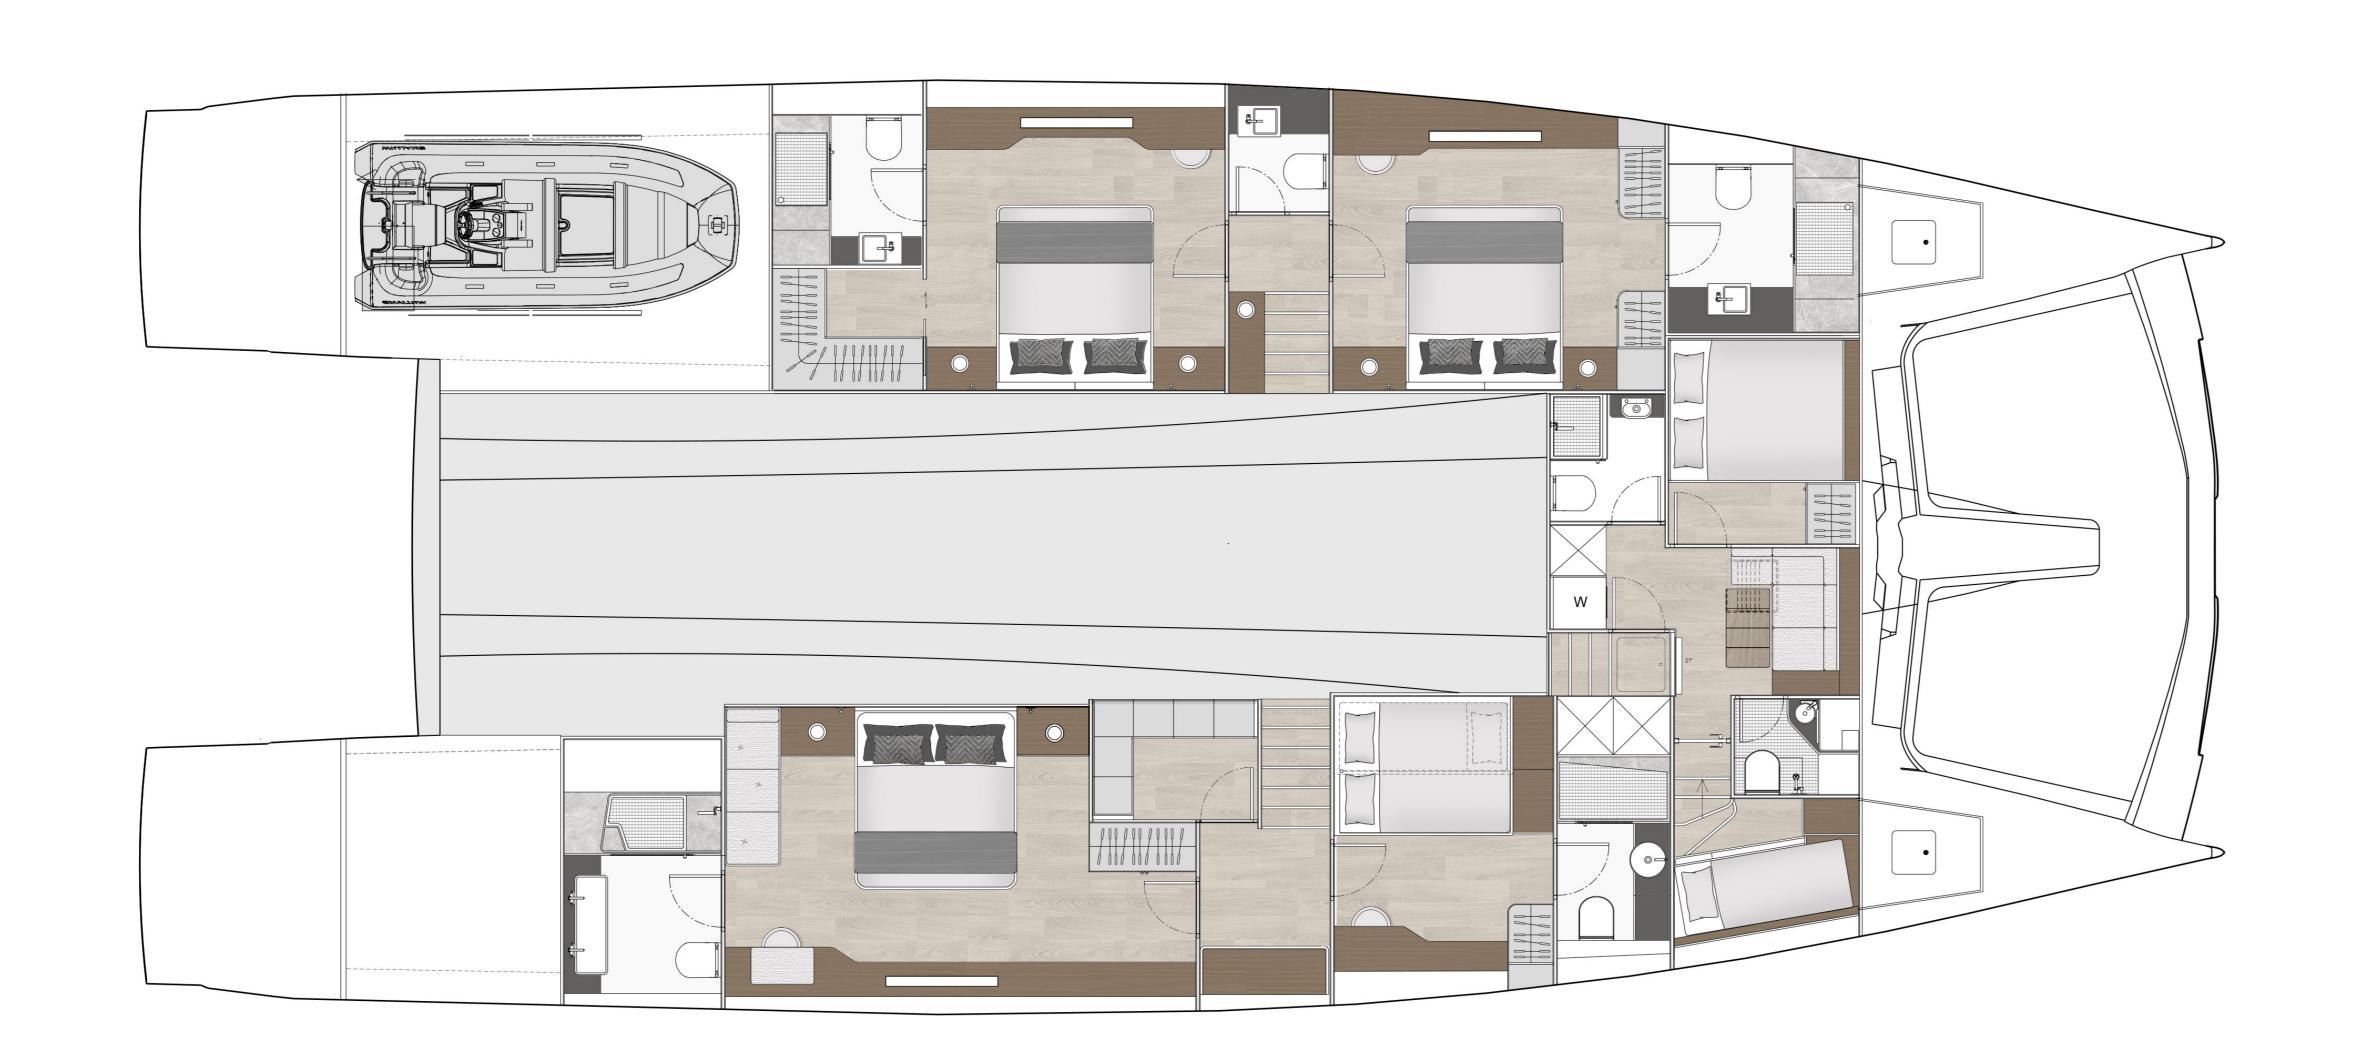

### FLOOR PLANS OPTION 1

Main deck

Lower deck 4+2 Cabins / 6 Bathrooms

Flybridge

### LIVING SPACE OPTION 1

Main deck

Lower deck 4+2 Cabins / 6 Bathrooms

Flybridge

### SILENT 80 EQUIPMENT STANDARD FEATURES

4 Cabins: Master on starboard side, master state-room with ensuite bathroom, separate office area and a walk in closed, a VIP cabin with en-suite bathroom on stb. side, 2 double-bed VIP cabins each with en-suite bathroom on port side, day head on port side, crew.