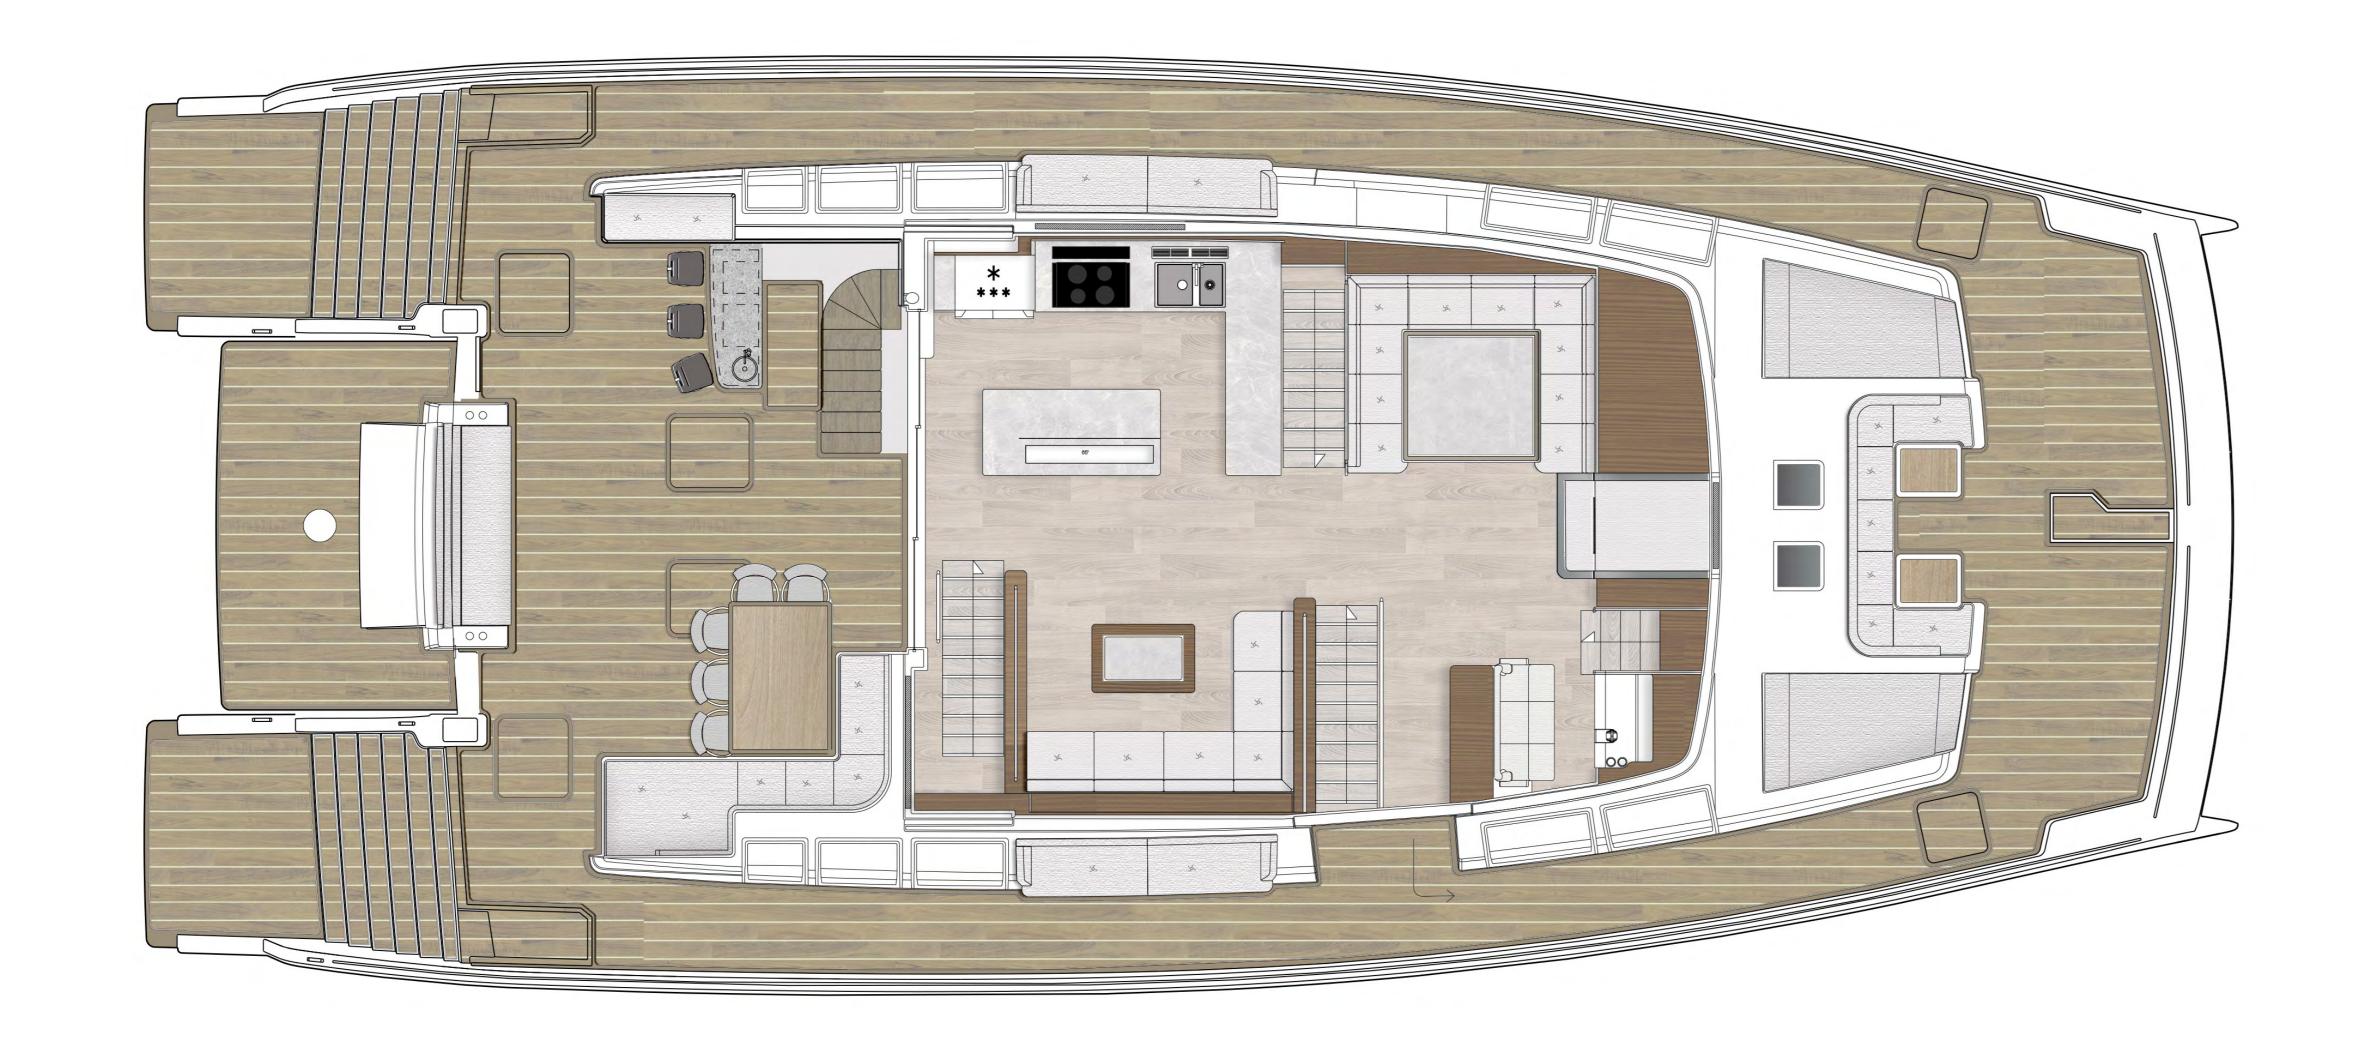

### FLOOR PLANS OPTION 1

Main deck

Lower deck 4+2 Cabins / 6 Bathrooms

Flybridge

### LIVING SPACE OPTION 1

Main deck

Lower deck 4+2 Cabins / 6 Bathrooms

Flybridge