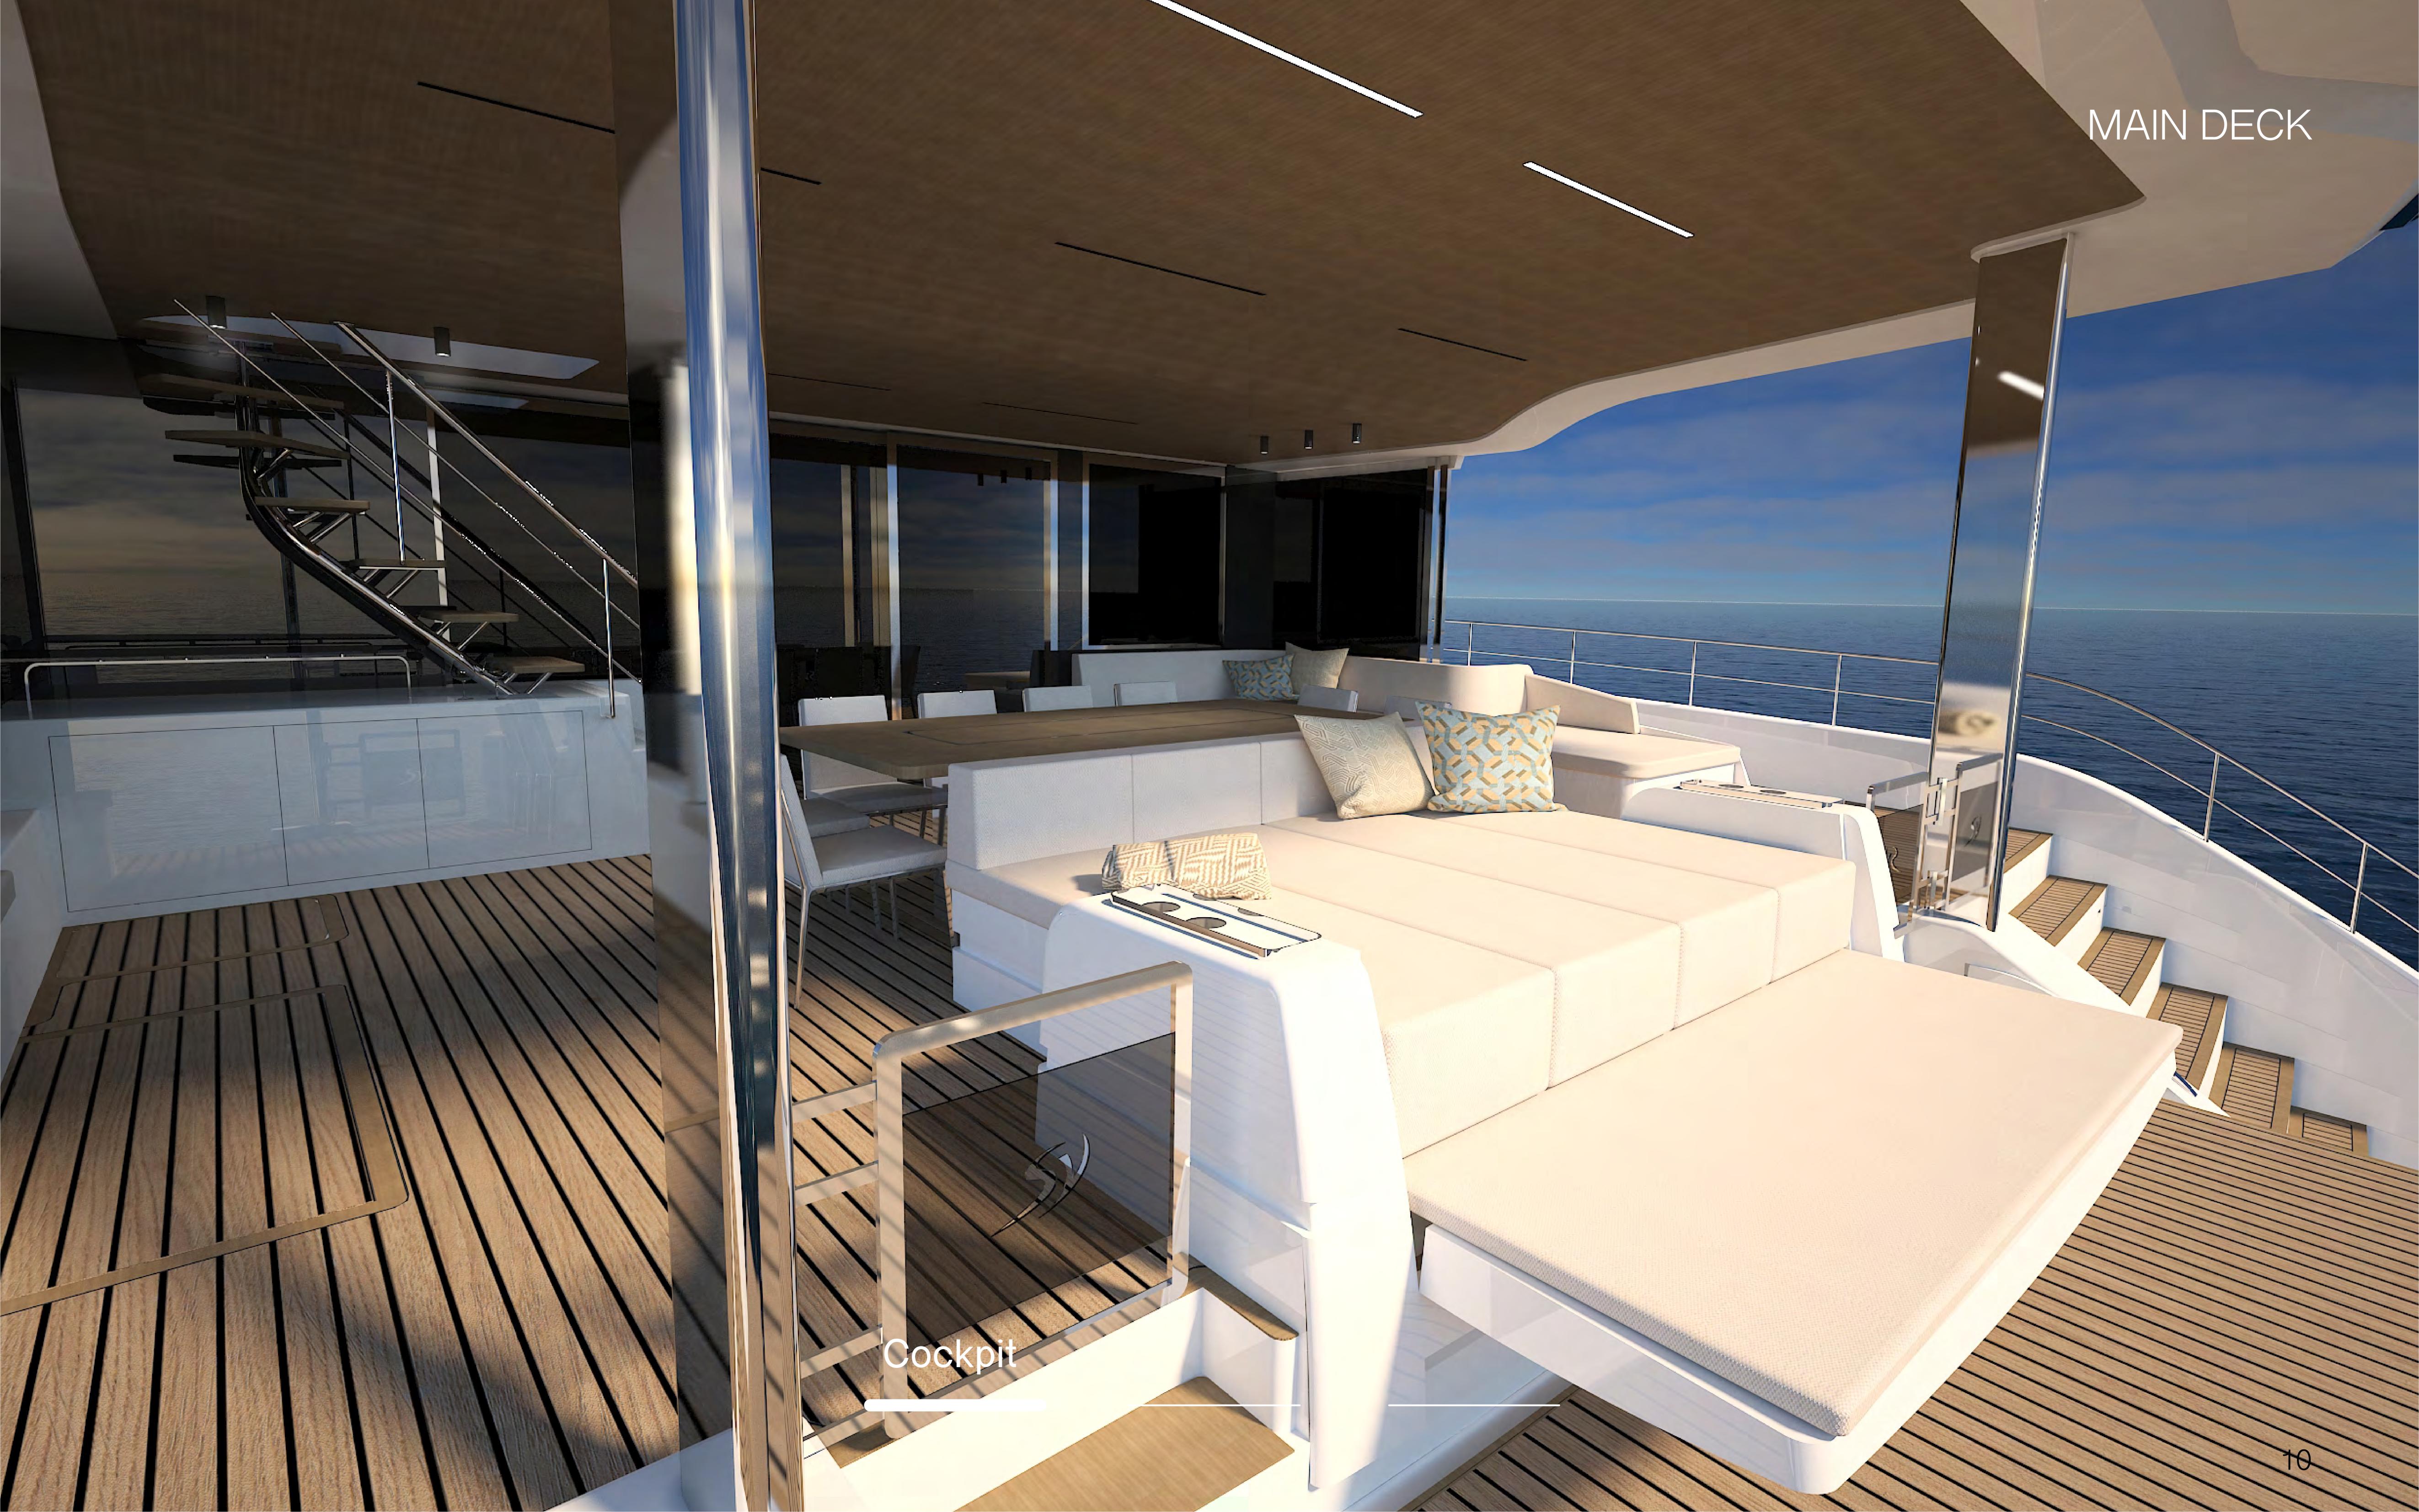

SOLAR POWER
for propulsion as
well as all navigation,
household & comfort
appliances on board.



WORLD RECORD

2018 - Silent 64 first

ever solar powered

production yacht to

cross the Atlantic ocean.



AWARD WINNING
technology 17x awards
won honoring our
drive for innovation
since 2009.



## 

The Silent 80 represents the flagship of the Silent fleet.

Guests onboard experience premium levels of comfort, refinement and luxury. Every journey simply transforms into a story of pleasure. The interior cabins are crafted to match nothing but the best. In combination with the elegant exterior, which was envisioned and brought to life by none other than world renown yacht designer Marco Casali, the Silent 80 embodies the essence of a flagship in ever y possible way.

## Silent 80



























### FLOOR PLANS OPTION 1



Main deck



Lower deck 4+2 Cabins / 6 Bathrooms



Flybridge

### LIVING SPACE OPTION 1



Main deck



Lower deck 4+2 Cabins / 6 Bathrooms



Flybridge

### FLOOR PLANS OPTION 2



Main deck



Lower deck 3+3 Cabins / 6 Bathrooms



Flybridge

### LIVING SPACE OPTION 2



Main deck



Lower deck 3+3 Cabins / 6 Bathrooms



Flybridge

### FLOOR PLANS OPTION 3



Main deck



Lower deck 3+3 Cabins / 6 Bathrooms



Flybridge

### LIVING SPACE OPTION 3



Main deck



Lower deck 3+3 Cabins / 6 Bathrooms



Flybridge



### SILENT ASSURANCES



8 YEARS

WARRANTY BATTERY BANKS 25 YEARS

WARRANTY SOLAR PANELS LIFETIME

WARRANTY E-MOTORS CE-A

CERTIFICATION

TRANS-OCEAN

OCEAN CROSSING CAPABILITIES

#### CRUISER

2 x 150 kW

E-motors

200 kWh

Lithiu