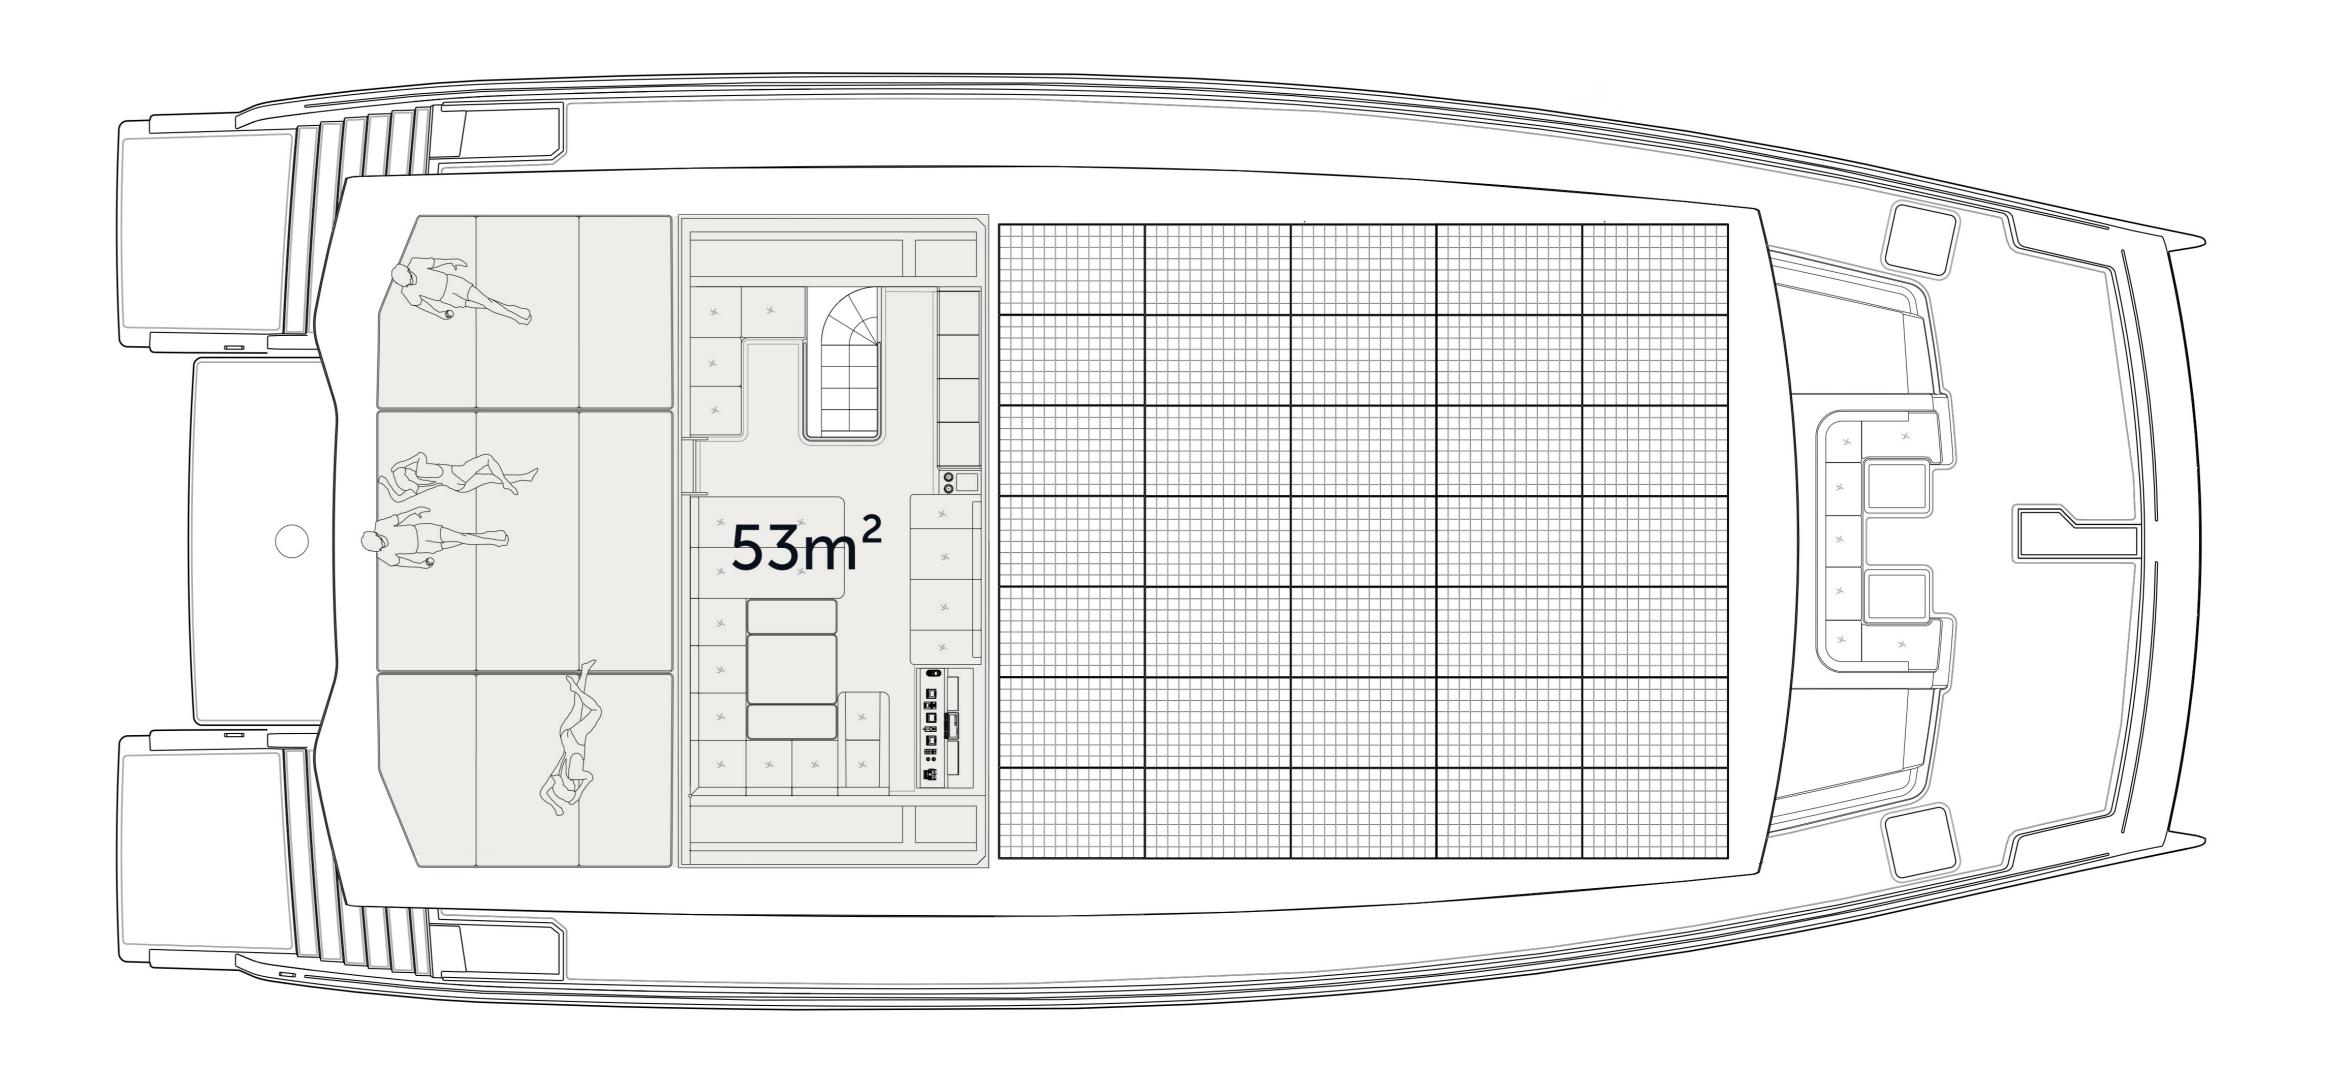

### FLOOR PLANS OPTION 1

Main deck

Lower deck 4+2 Cabins / 6 Bathrooms

Flybridge

### LIVING SPACE OPTION 1

Main deck

Lower deck 4+2 Cabins / 6 Bathrooms

Flybridge

### FLOOR PLANS OPTION 2

Main deck

Lower deck 3+3 Cabins / 6 Bathrooms

Flybridge

### LIVING SPACE OPTION 2

Main deck

Lower deck 3+3 Cabins / 6 Bathrooms

Flybridge

### FLOOR PLANS OPTION 3

Main deck

Lower deck 3+3 Cabins / 6 Bathrooms

Flybridge

### LIVING SPACE OPTION 3

Main deck

Lower deck 3+3 Cabins / 6 Bathrooms

Flybridge