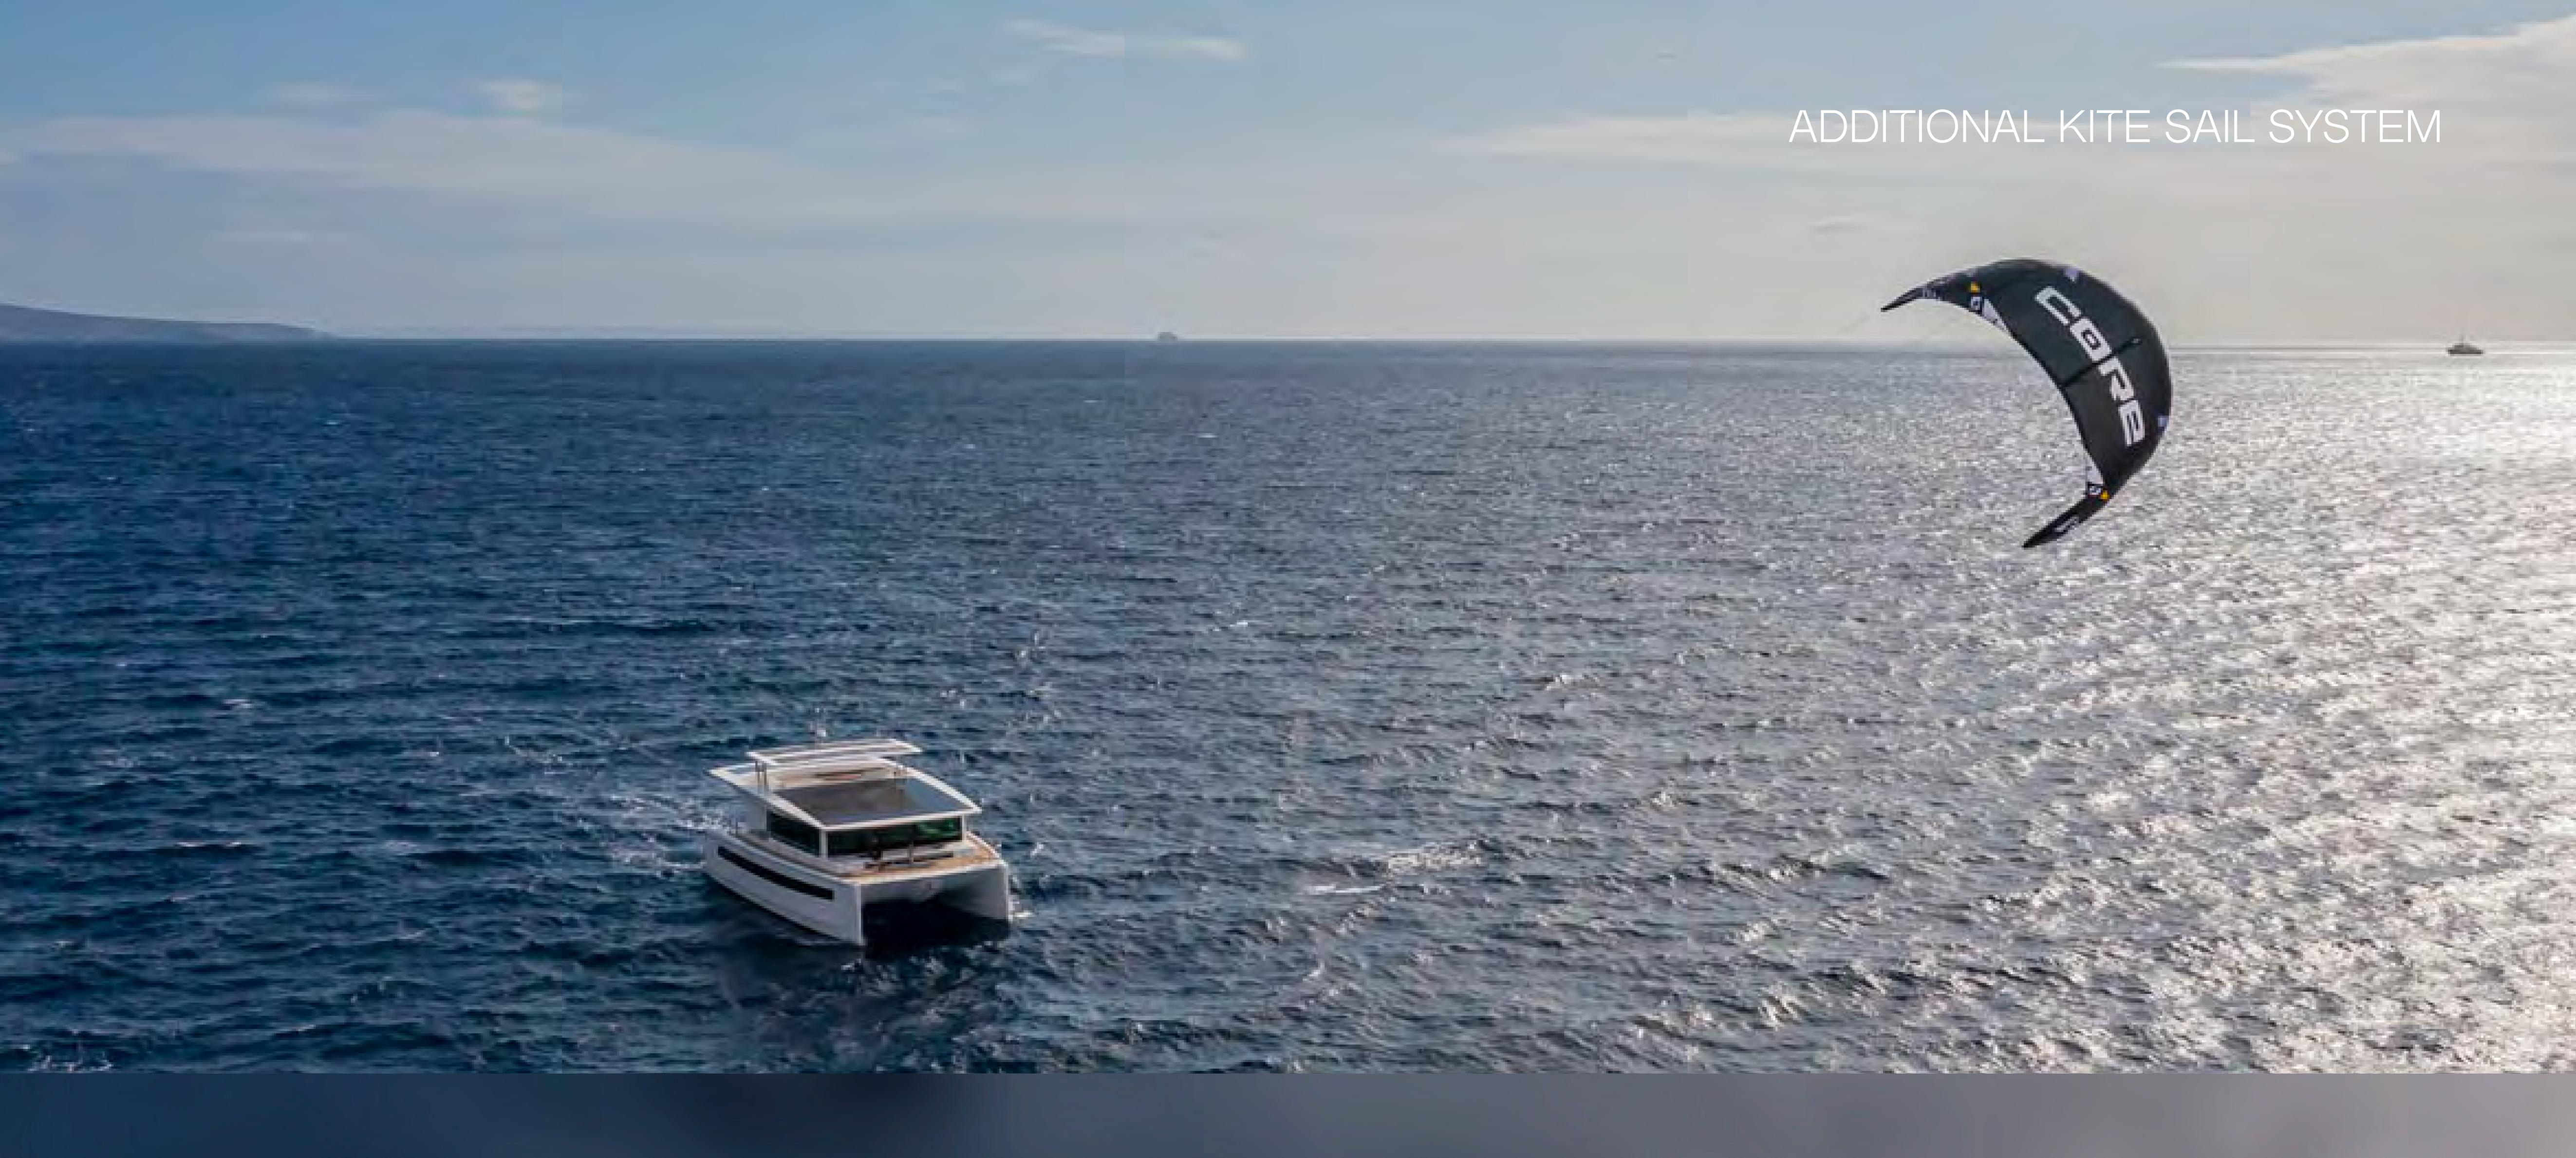

Therefore, E-Power+ delivers the ultimate solar powered yachting experience.

FULLY
AUTOMATIC
TOWING KITE

AVAILABLE FOR ALL OUR MODELS

DYNAMIC FLIGHT
PATTERN RESEMBLING A
FIGURE 8

UP TO 10x MORE POWER
PER m<sup>2</sup> COMPARED TO A
CONVENTIONAL SAIL