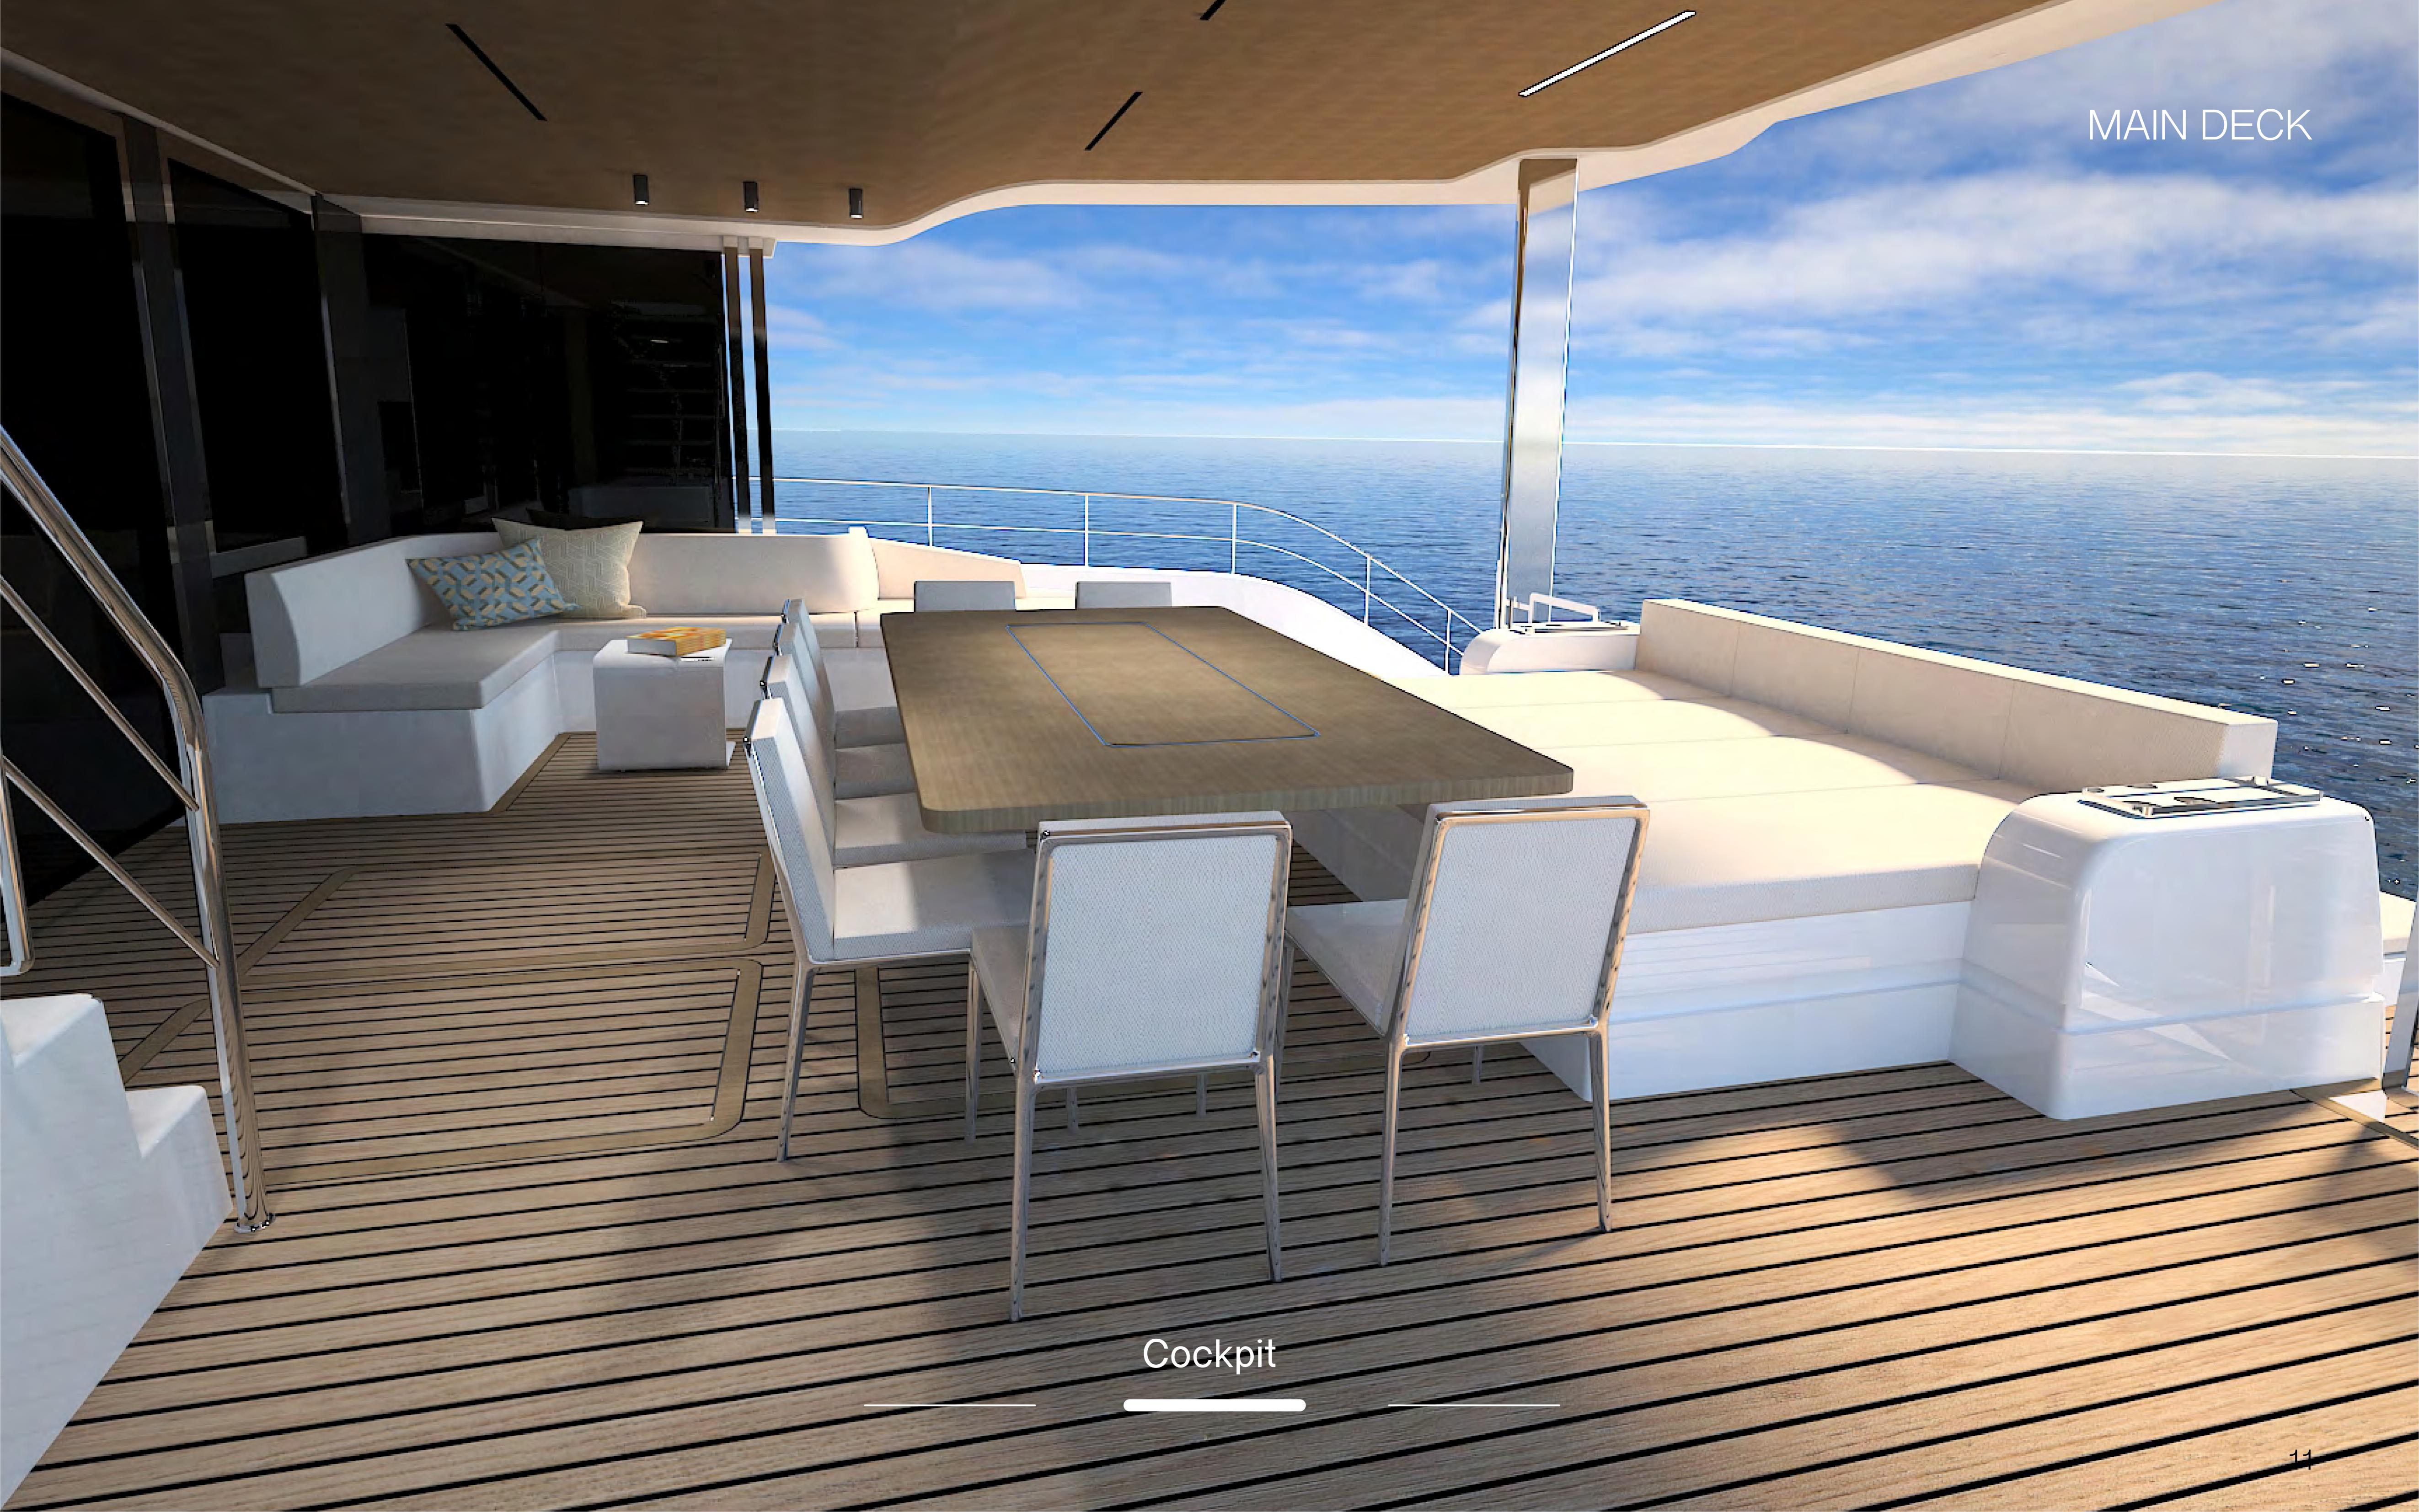

SOLAR POWER
for propulsion as
well as all navigation,
household & comfort
appliances on board.



WORLD RECORD

2018 - Silent 64 first

ever solar powered

production yacht to

cross the Atlantic ocean.



AWARD WINNING
technology 17x awards
won honoring our
drive for innovation
since 2009.



## 

The Silent 80 represents the flagship of the Silent fleet.

Guests onboard experience premium levels of comfort, refinement and luxury. Every journey simply transforms into a story of pleasure. The interior cabins are crafted to match nothing but the best. In combination with the elegant exterior, which was envisioned and brought to life by none other than world renown yacht designer Marco Casali, the Silent 80 embodies the essence of a flagship in ever y possible way.

## Silent 80



























### FLOOR PLANS OPTION 1



Main deck



Lower deck 4+2 Cabins / 6 Bathrooms



Flybridge

### LIVING SPACE OPTION 1



Main deck



Lower deck 4+2 Cabins / 6 Bathrooms



Flybridge

### FLOOR PLANS OPTION 2



Main deck



Lower deck 3+3 Cabins / 6 Bathrooms



Flybridge

### LIVING SPACE OPTION 2



Main deck



Lower deck 3+3 Cabins / 6 Bathrooms



Flybridge

### FLOOR PLANS OPTION 3



Main deck



Lower deck 3+3 Cabins / 6 Bathrooms



Flybridge

### LIVING SPACE OPTION 3



Main deck



Lower deck 3+3 Cabins / 6 Bathrooms



Flybridge



### SILENT ASSURANCES



8 YEARS

WARRANTY BATTERY BANKS 25 YEARS

WARRANTY SOLAR PANELS LIFETIME

WARRANTY E-MOTORS CE-A

CERTIFICATION

TRANS-OCEAN

OCEAN CROSSING CAPABILITIES

#### CRUISER

2 x 150 kW

E-motors

200 kWh

Lithium