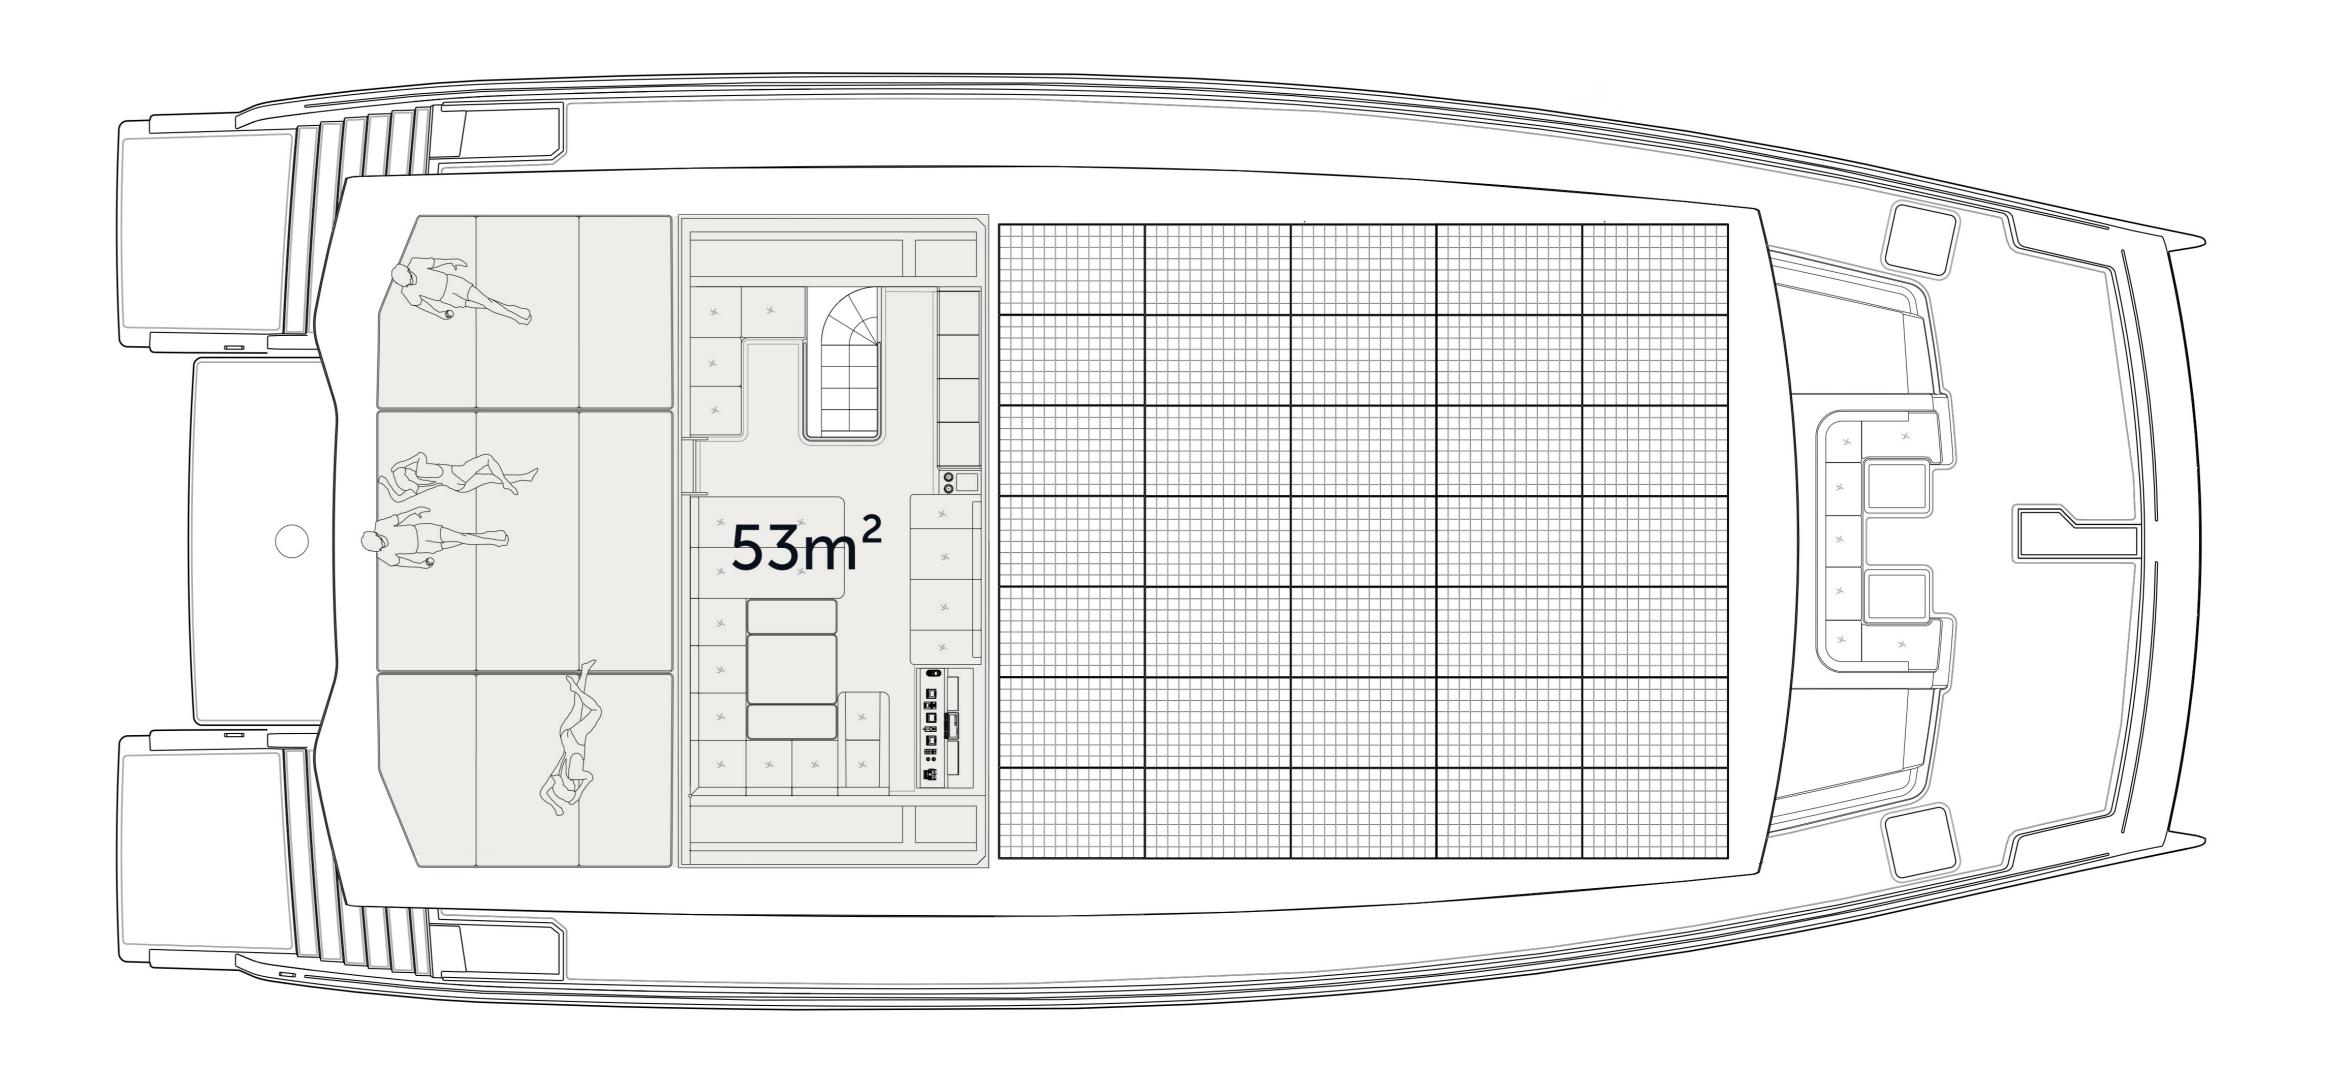

### FLOOR PLANS OPTION 2

Main deck

Lower deck 3+3 Cabins / 6 Bathrooms

Flybridge

### LIVING SPACE OPTION 2

Main deck

Lower deck 3+3 Cabins / 6 Bathrooms

Flybridge