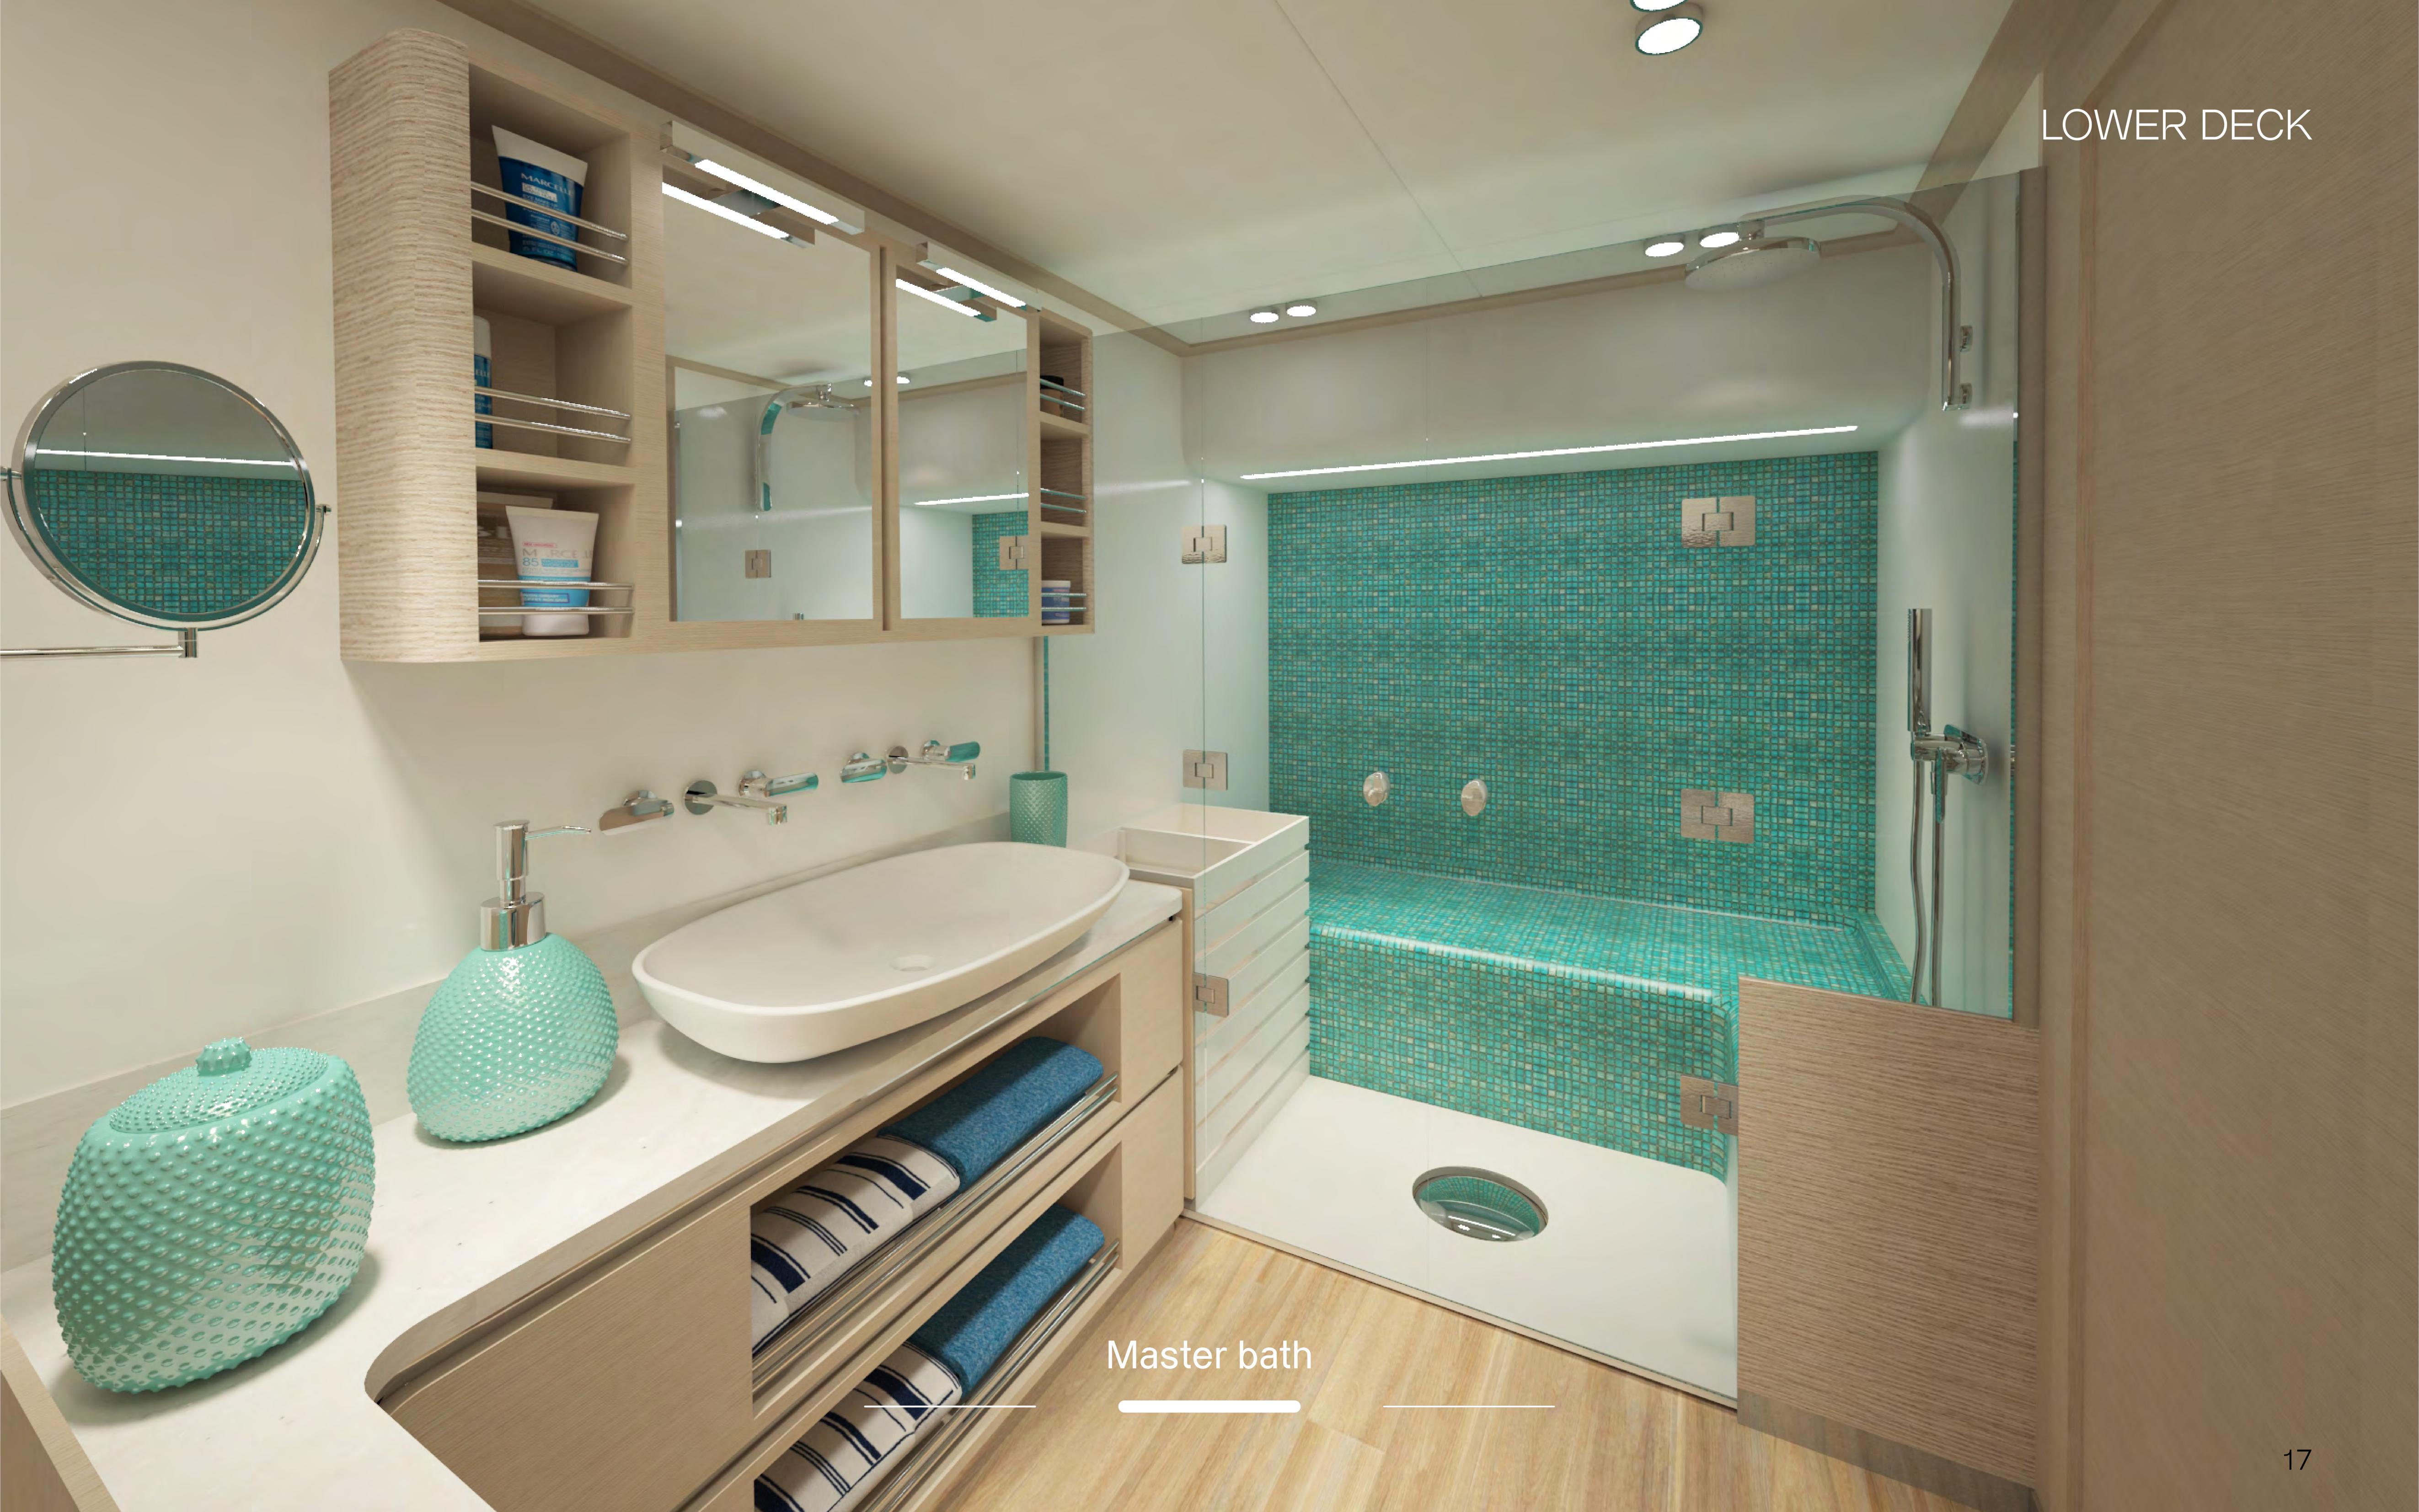

### SILENT 80 EQUIPMENT STANDARD FEATURES

4 Cabins: Master on starboard side, master state-room with ensuite bathroom, separate office area and a walk in closed, a VIP cabin with en-suite bathroom on stb. side, 2 double-bed VIP cabins each with en-suite bathroom on port side, day head on port side, crew.