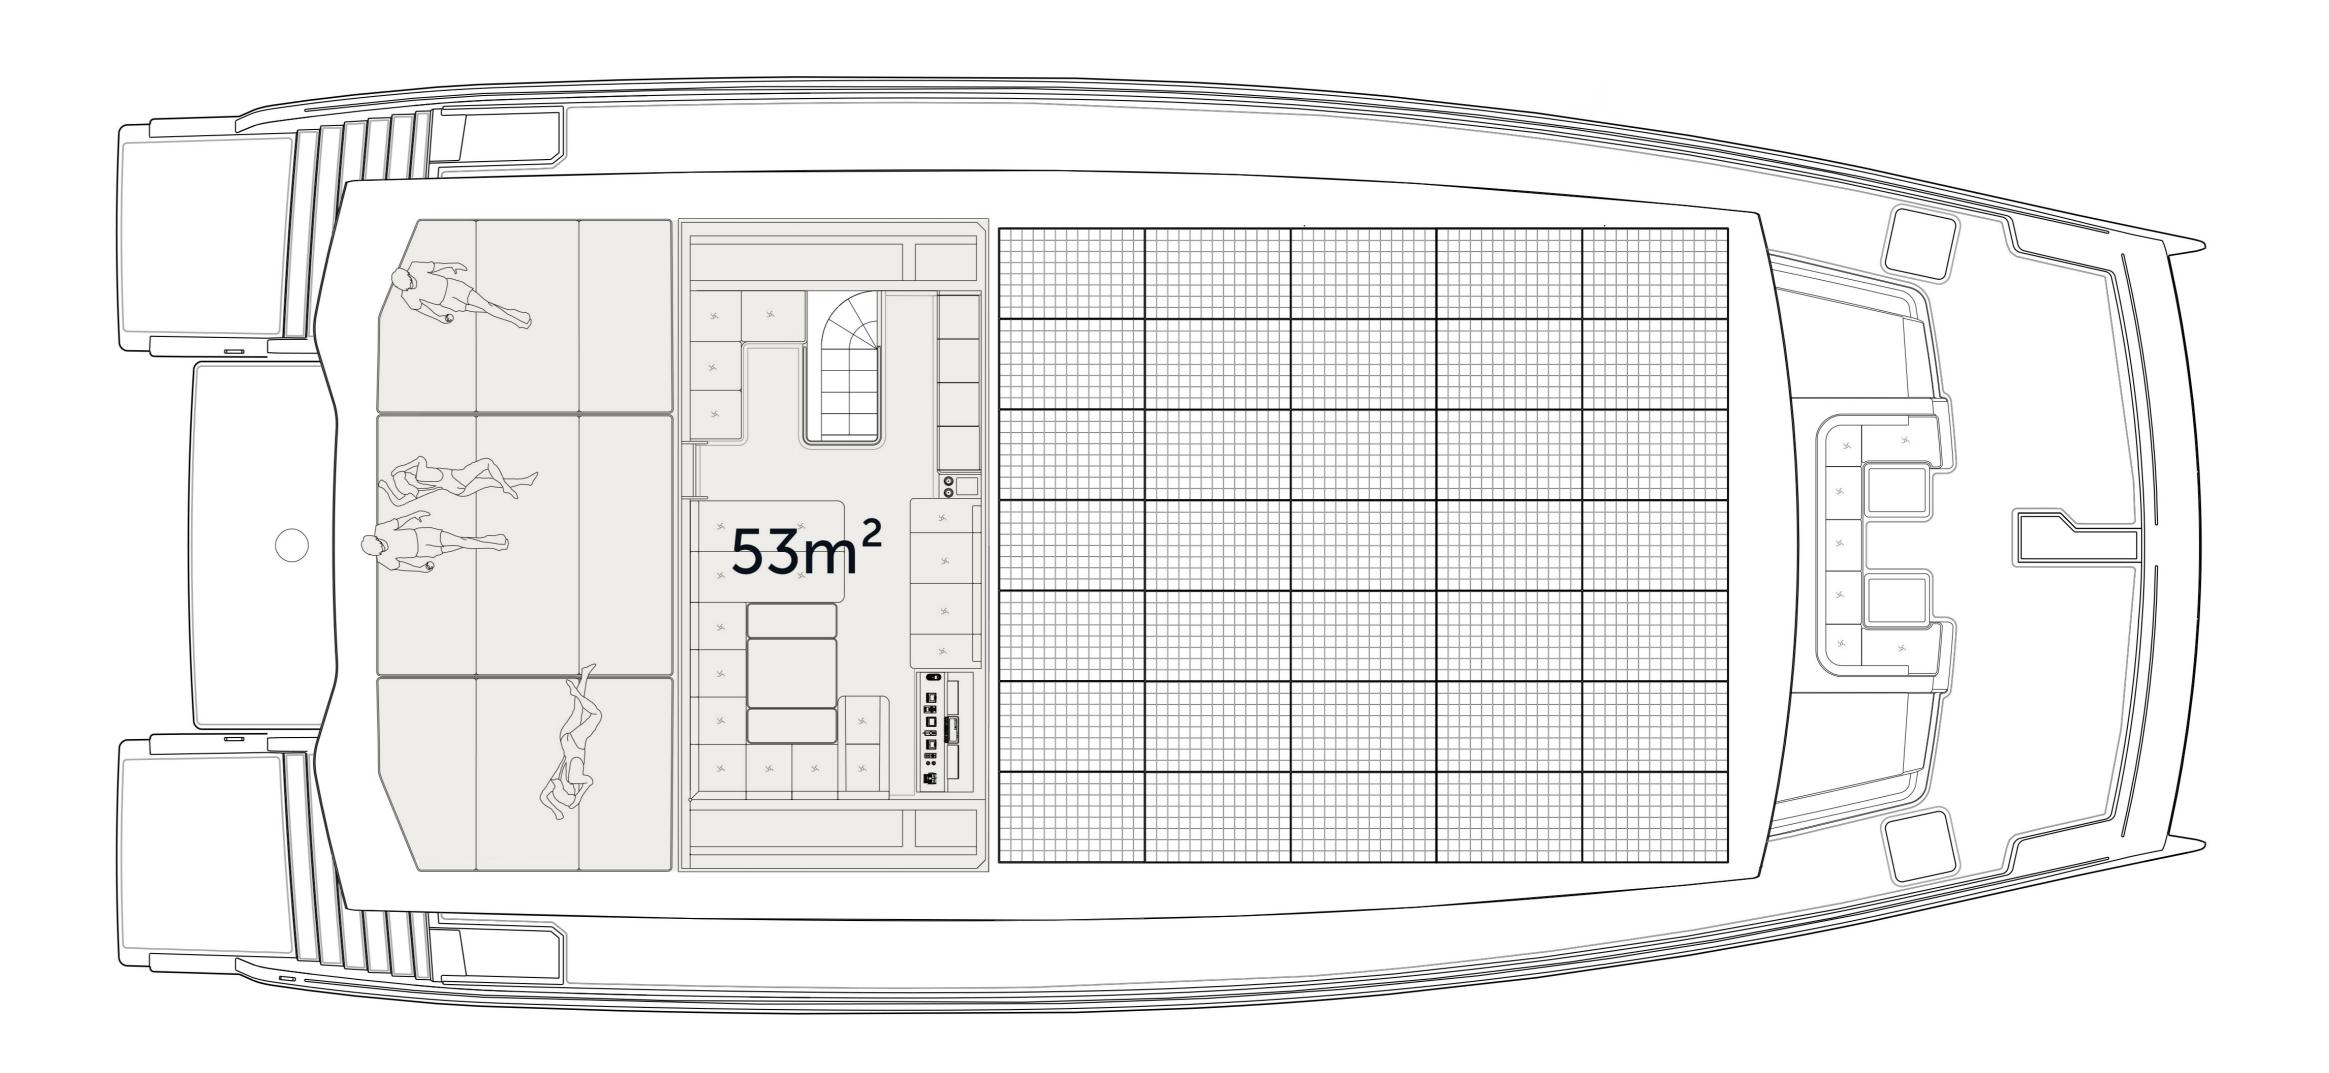

### FLOOR PLANS OPTION 1

Main deck

Lower deck 4+2 Cabins / 6 Bathrooms

Flybridge

### LIVING SPACE OPTION 1

Main deck

Lower deck 4+2 Cabins / 6 Bathrooms

Flybridge