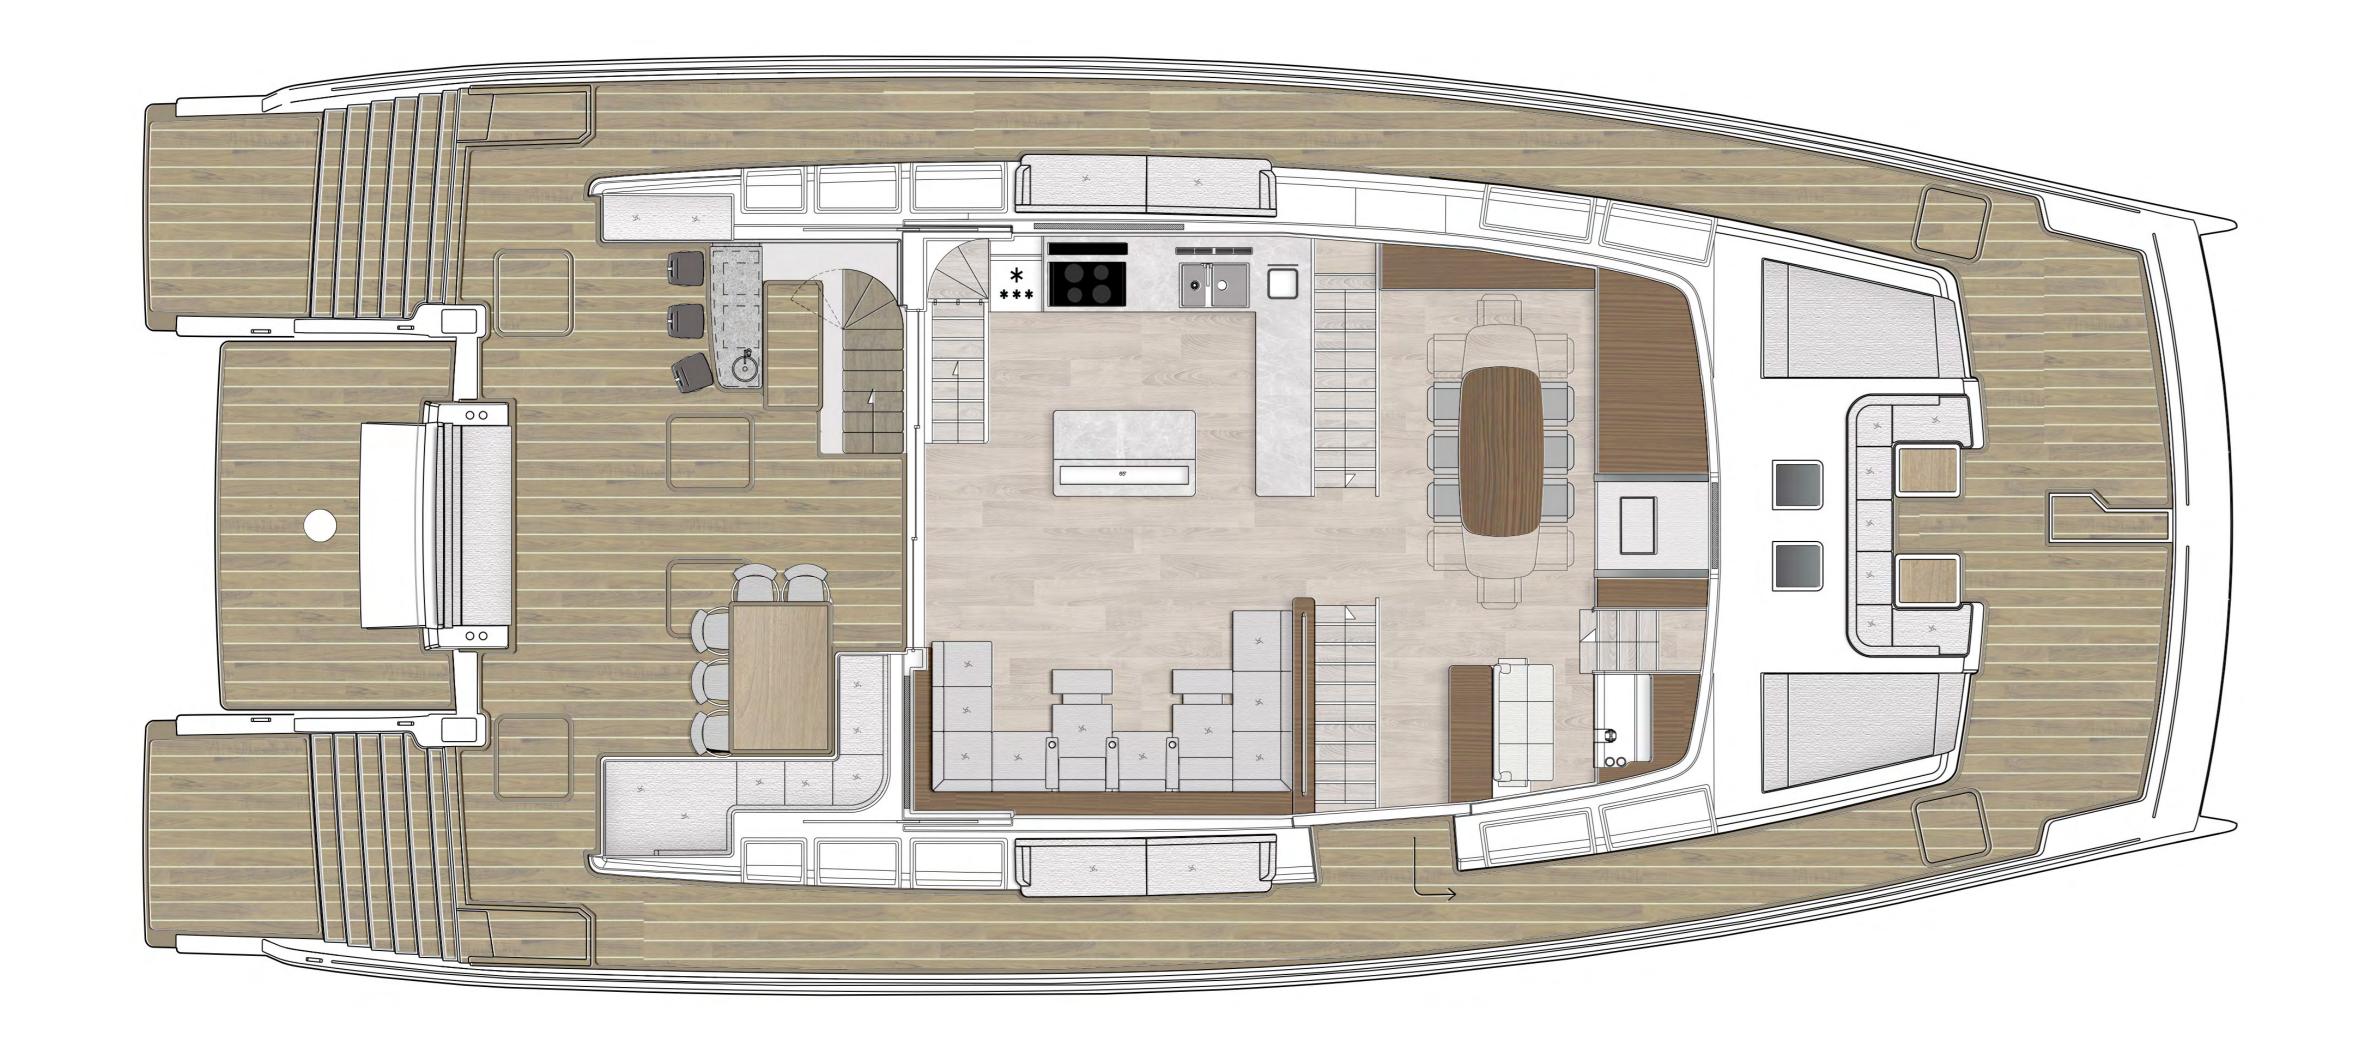

### FLOOR PLANS OPTION 1

Main deck

Lower deck 4+2 Cabins / 6 Bathrooms

Flybridge

### LIVING SPACE OPTION 1

Main deck

Lower deck 4+2 Cabins / 6 Bathrooms

Flybridge