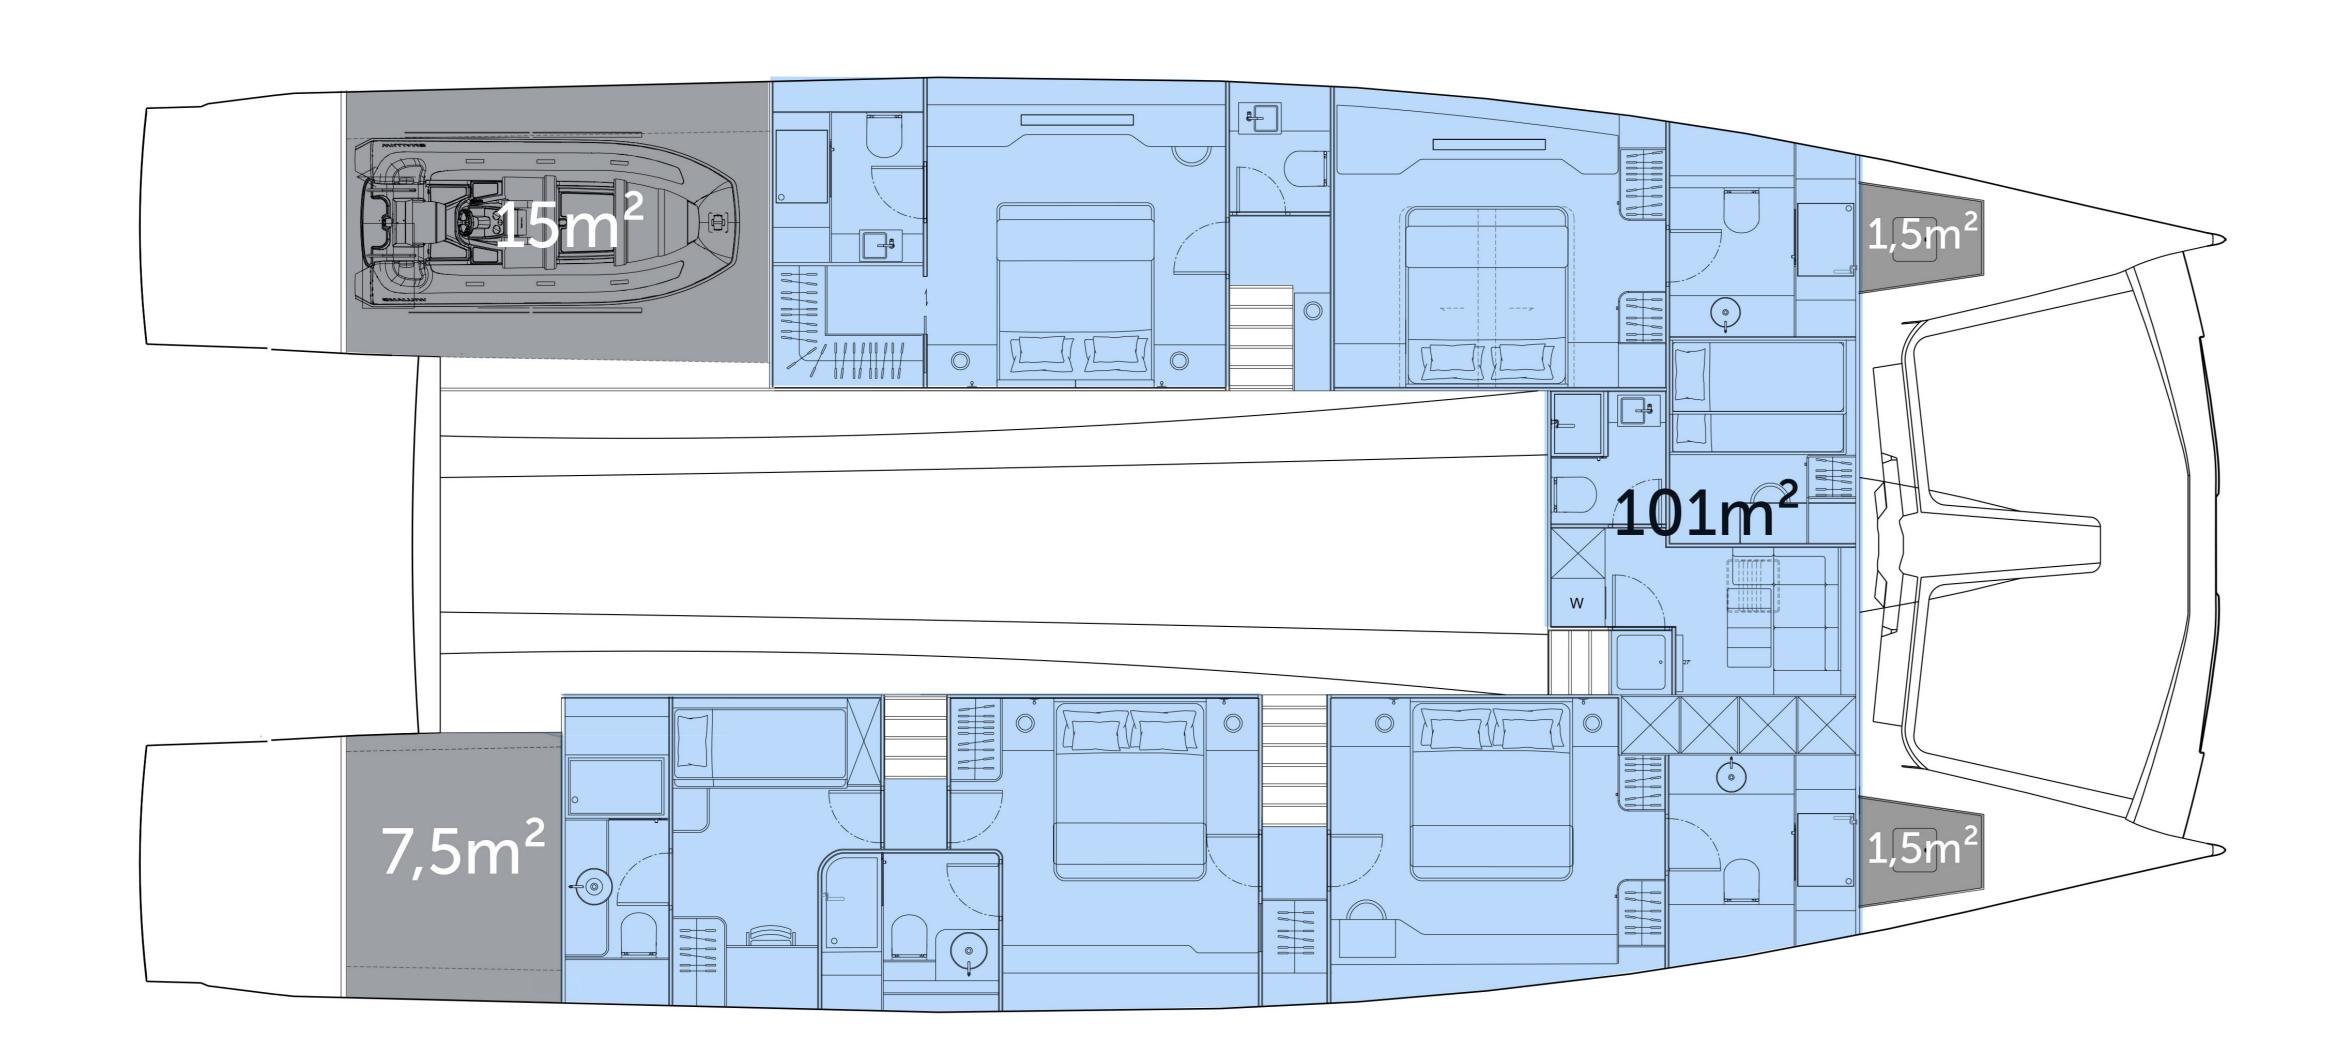

### FLOOR PLANS OPTION 1

Main deck

Lower deck 4+2 Cabins / 6 Bathrooms

Flybridge

### LIVING SPACE OPTION 1

Main deck

Lower deck 4+2 Cabins / 6 Bathrooms

Flybridge