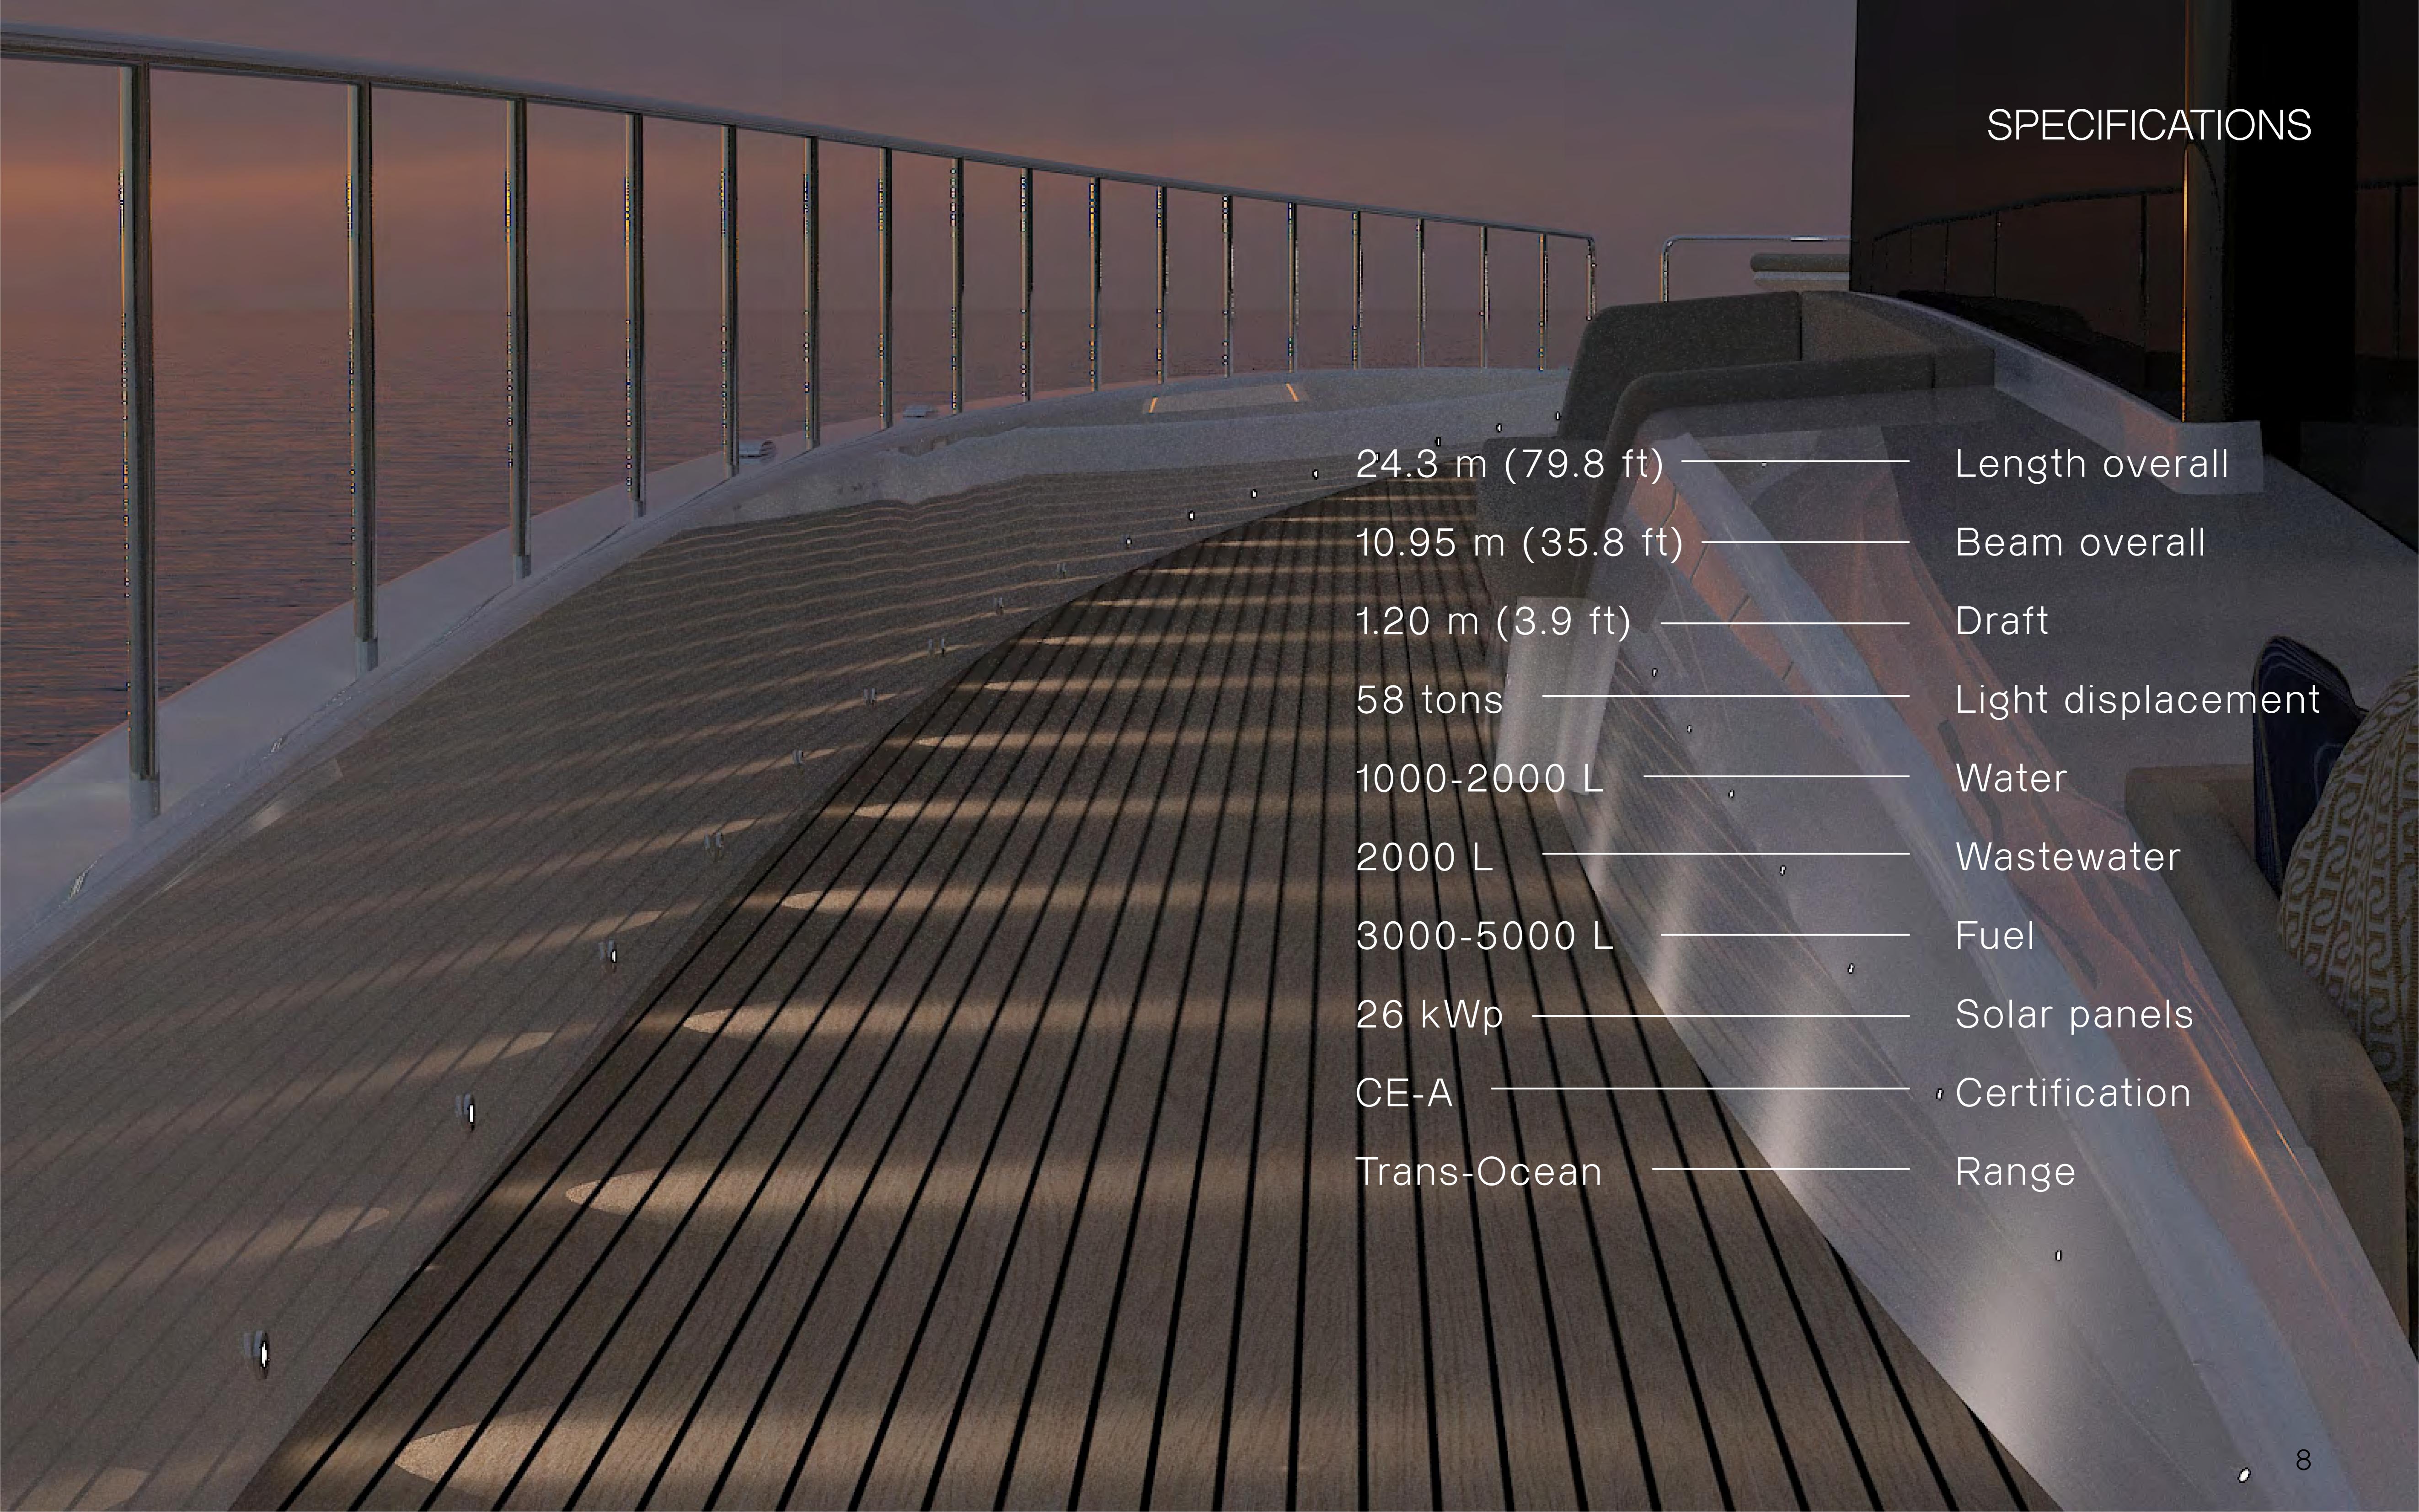

#### FACTS CAN'T BE SILENCED

SOLAR POWER
for propulsion as
well as all navigation,
household & comfort
appliances on board.

WORLD RECORD

2018 - Silent 64 first

ever solar powered

production yacht to

cross the Atlantic ocean.