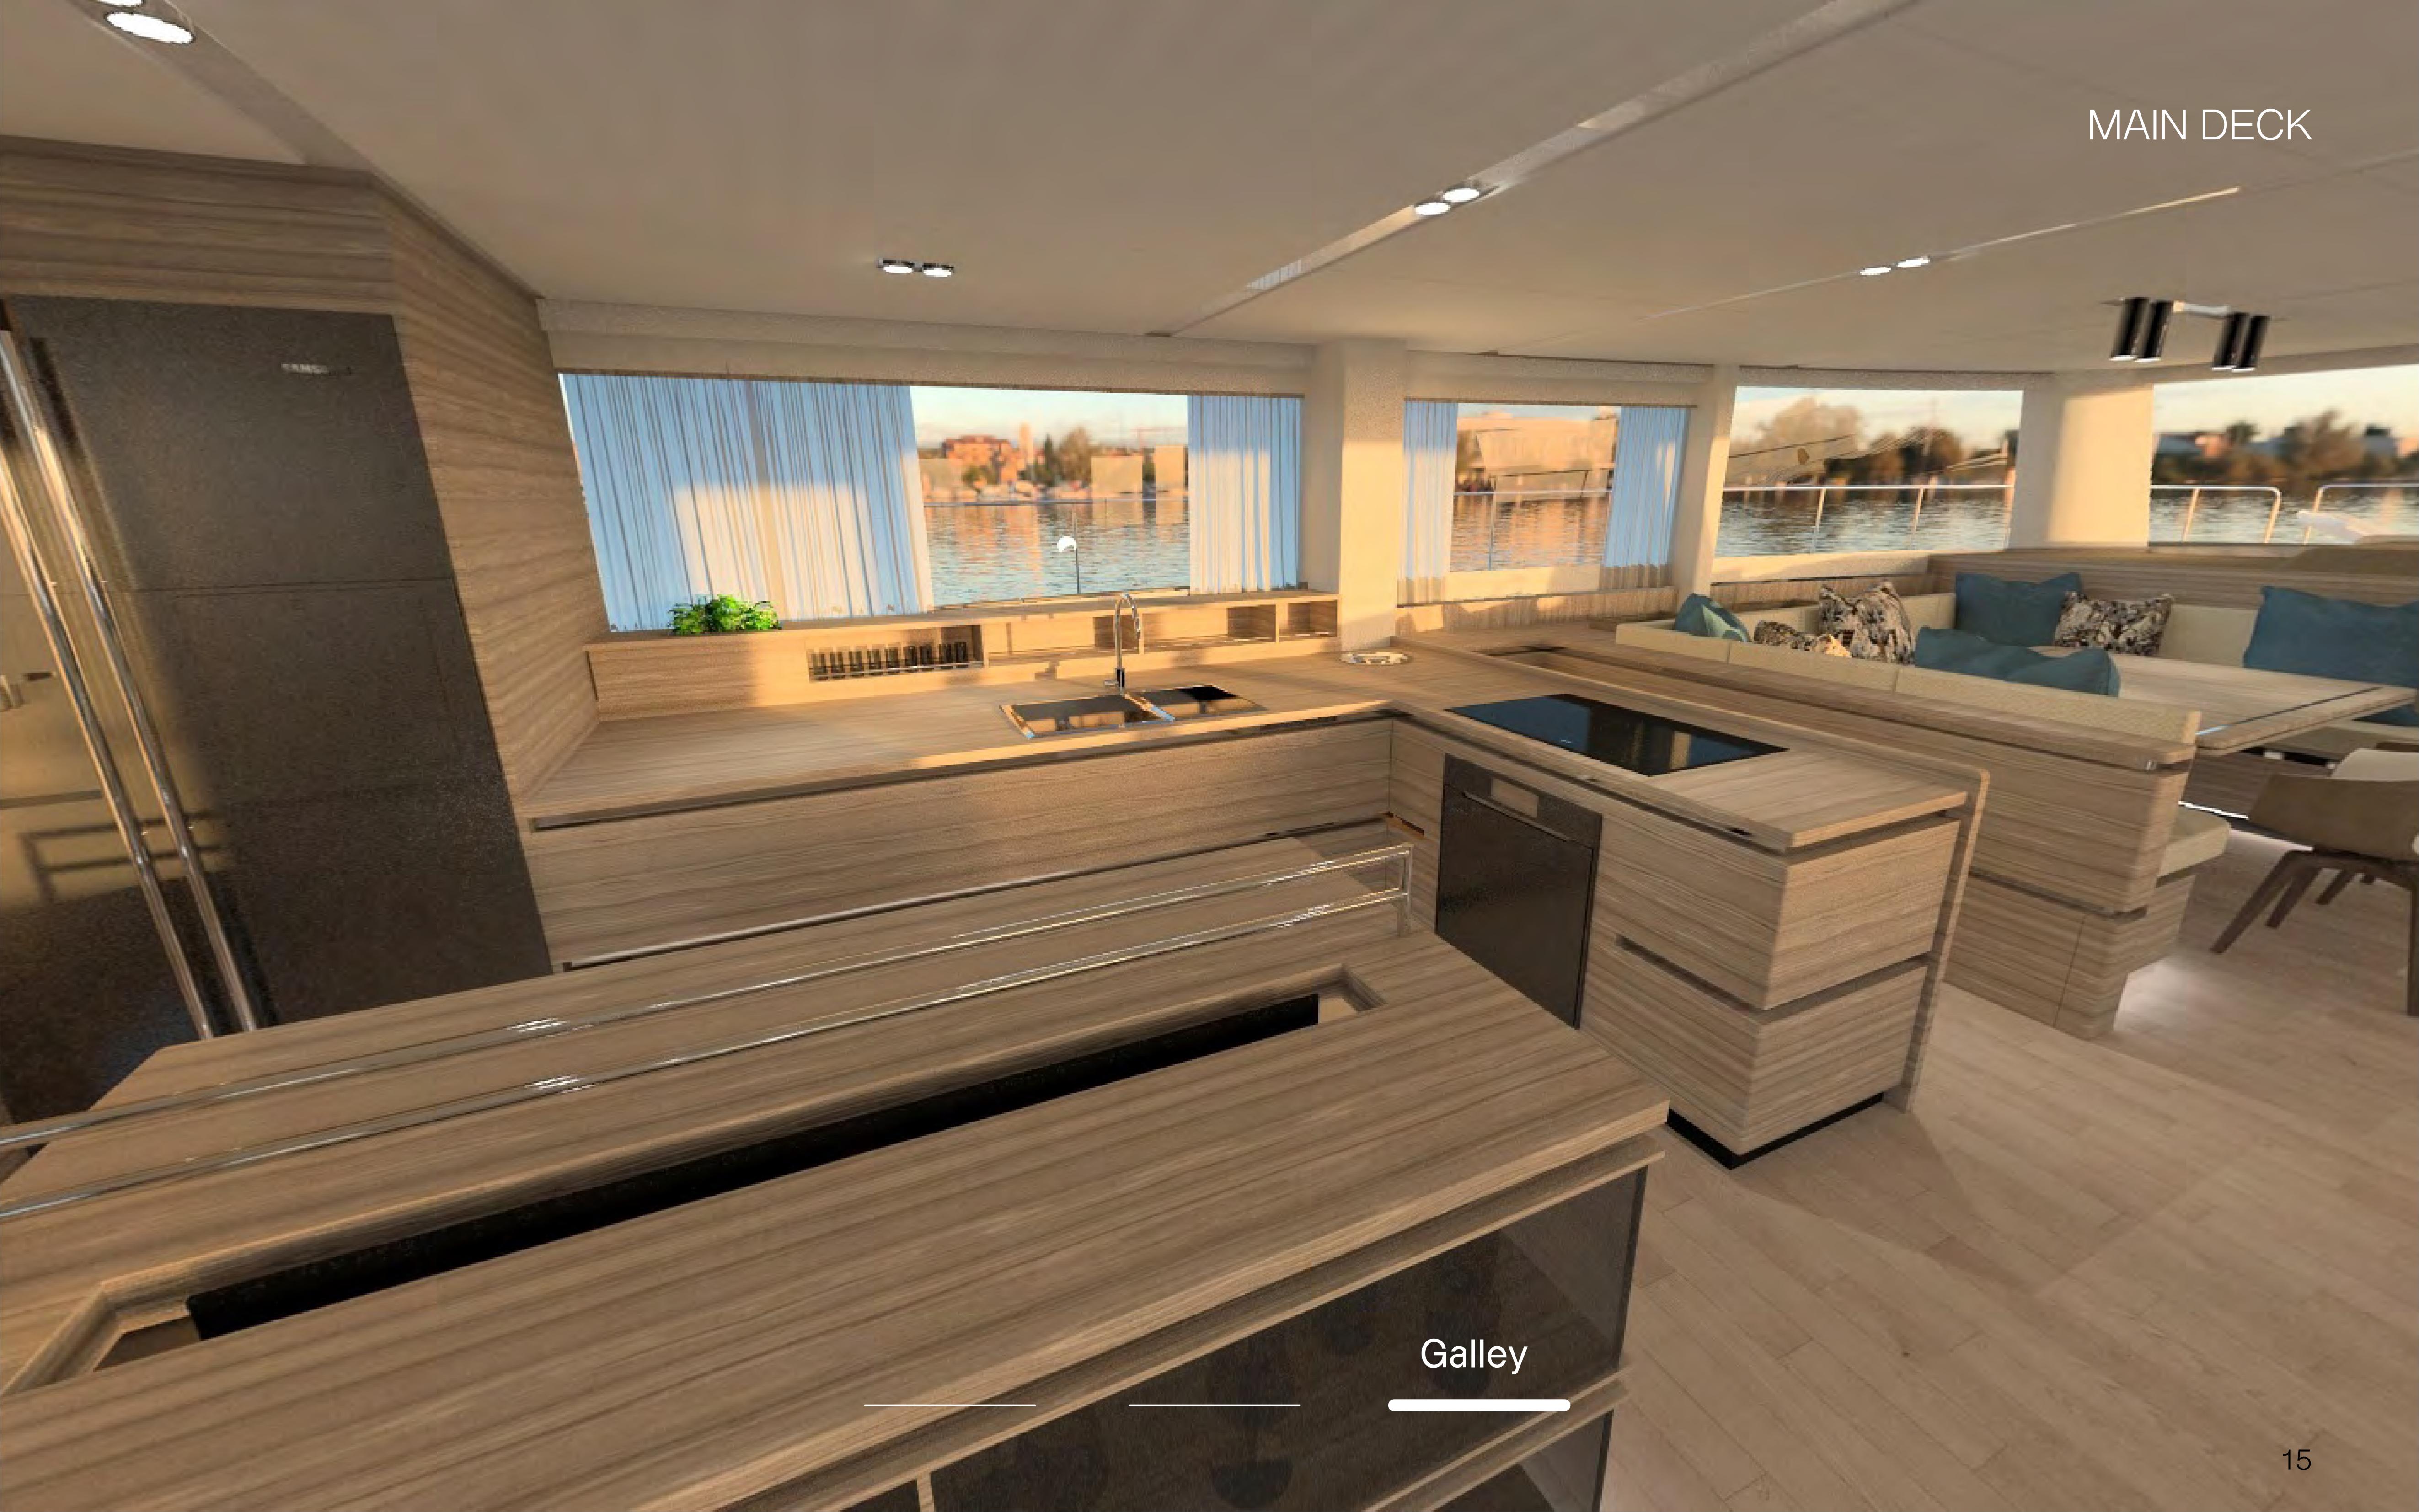

## 

The Silent 80 represents the flagship of the Silent fleet.

Guests onboard experience premium levels of comfort, refinement and luxury. Every journey simply transforms into a story of pleasure. The interior cabins are crafted to match nothing but the best. In combination with the elegant exterior, which was envisioned and brought to life by none other than world renown yacht designer Marco Casali, the Silent 80 embodies the essence of a flagship in ever y possible way.