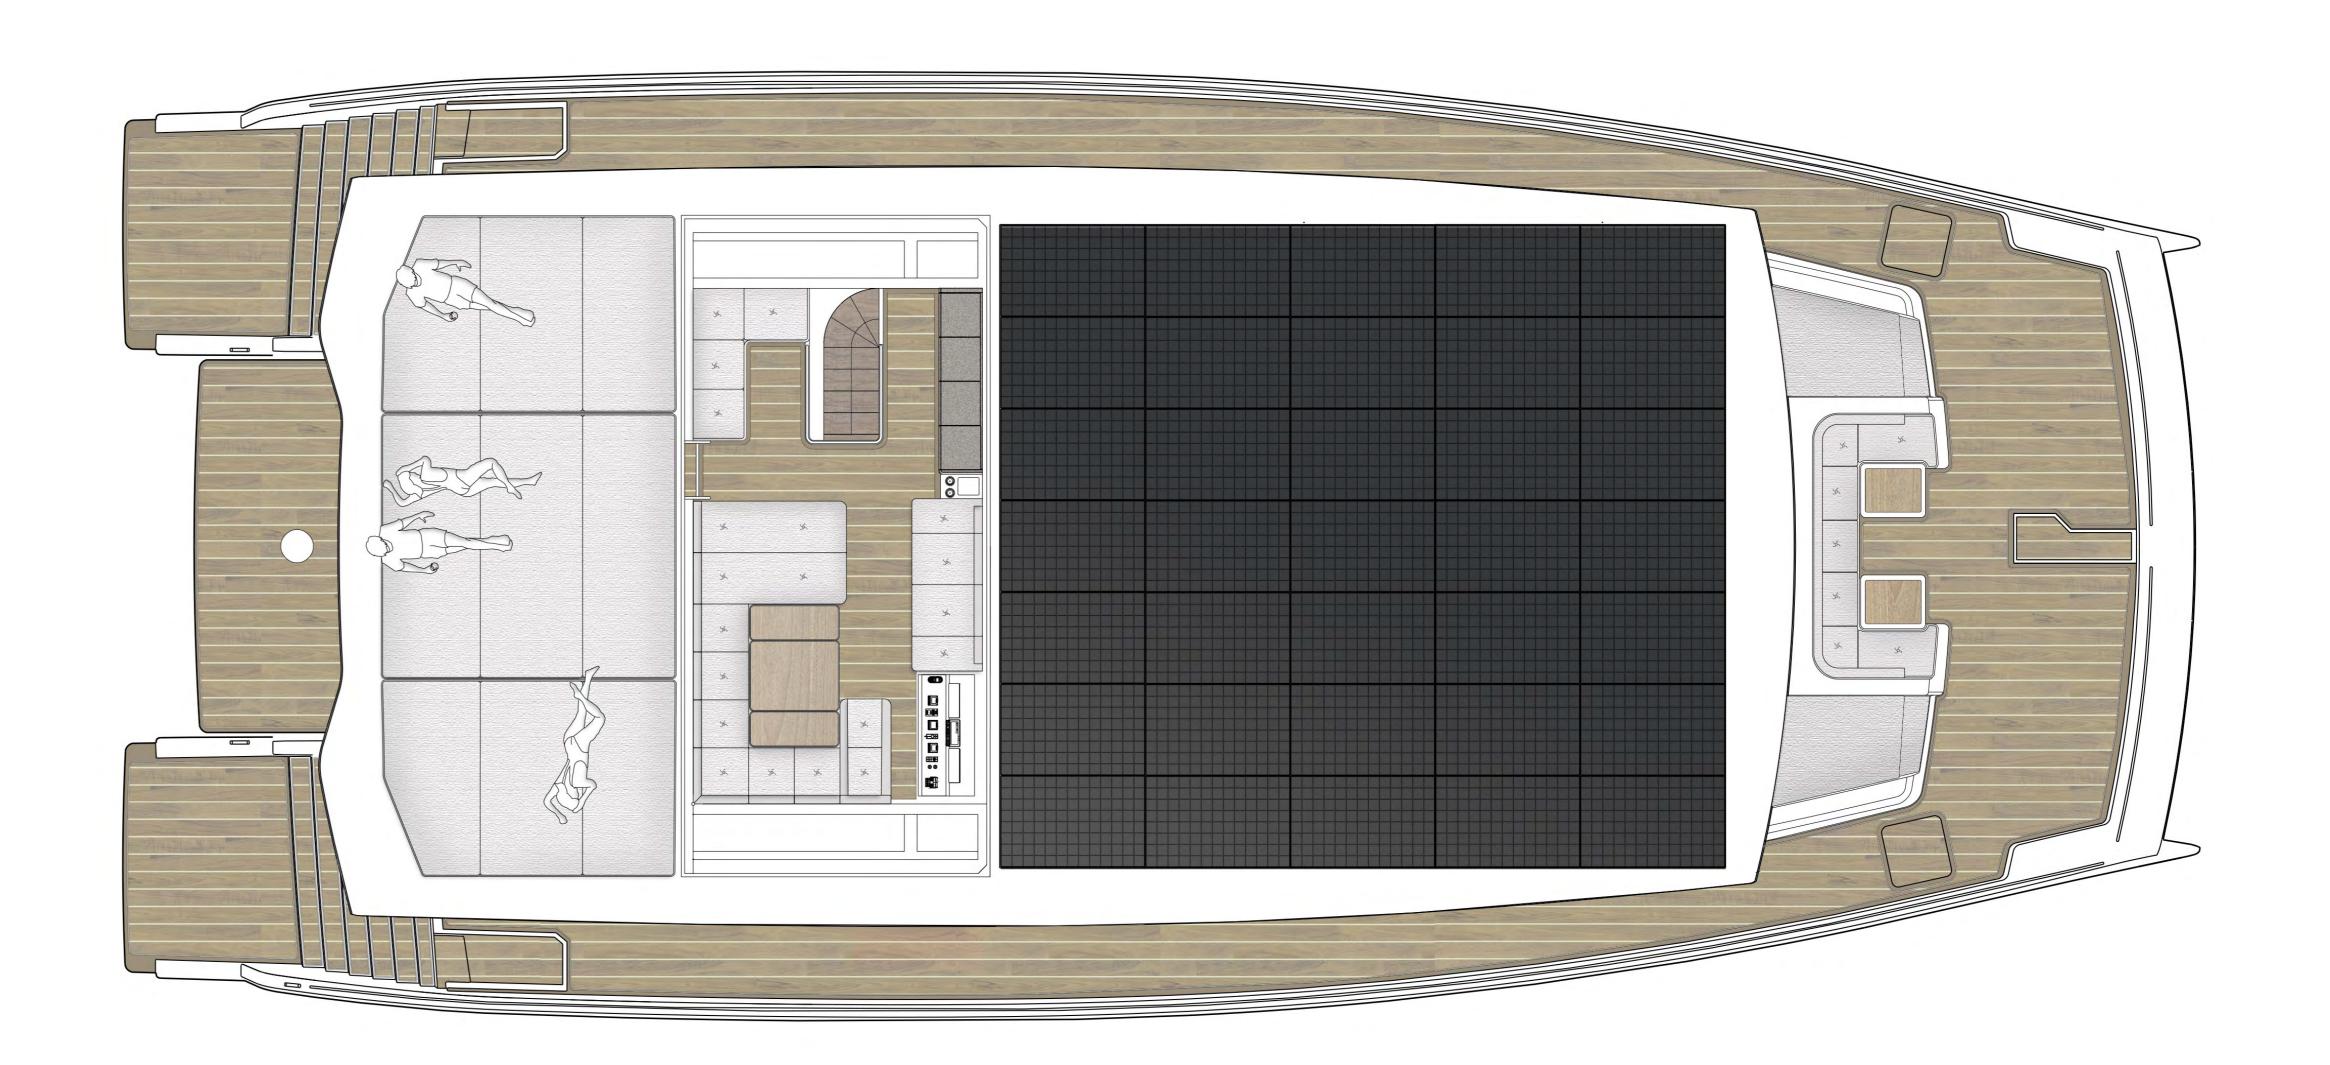

### FLOOR PLANS OPTION 1

Main deck

Lower deck 4+2 Cabins / 6 Bathrooms

Flybridge

### LIVING SPACE OPTION 1

Main deck

Lower deck 4+2 Cabins / 6 Bathrooms

Flybridge