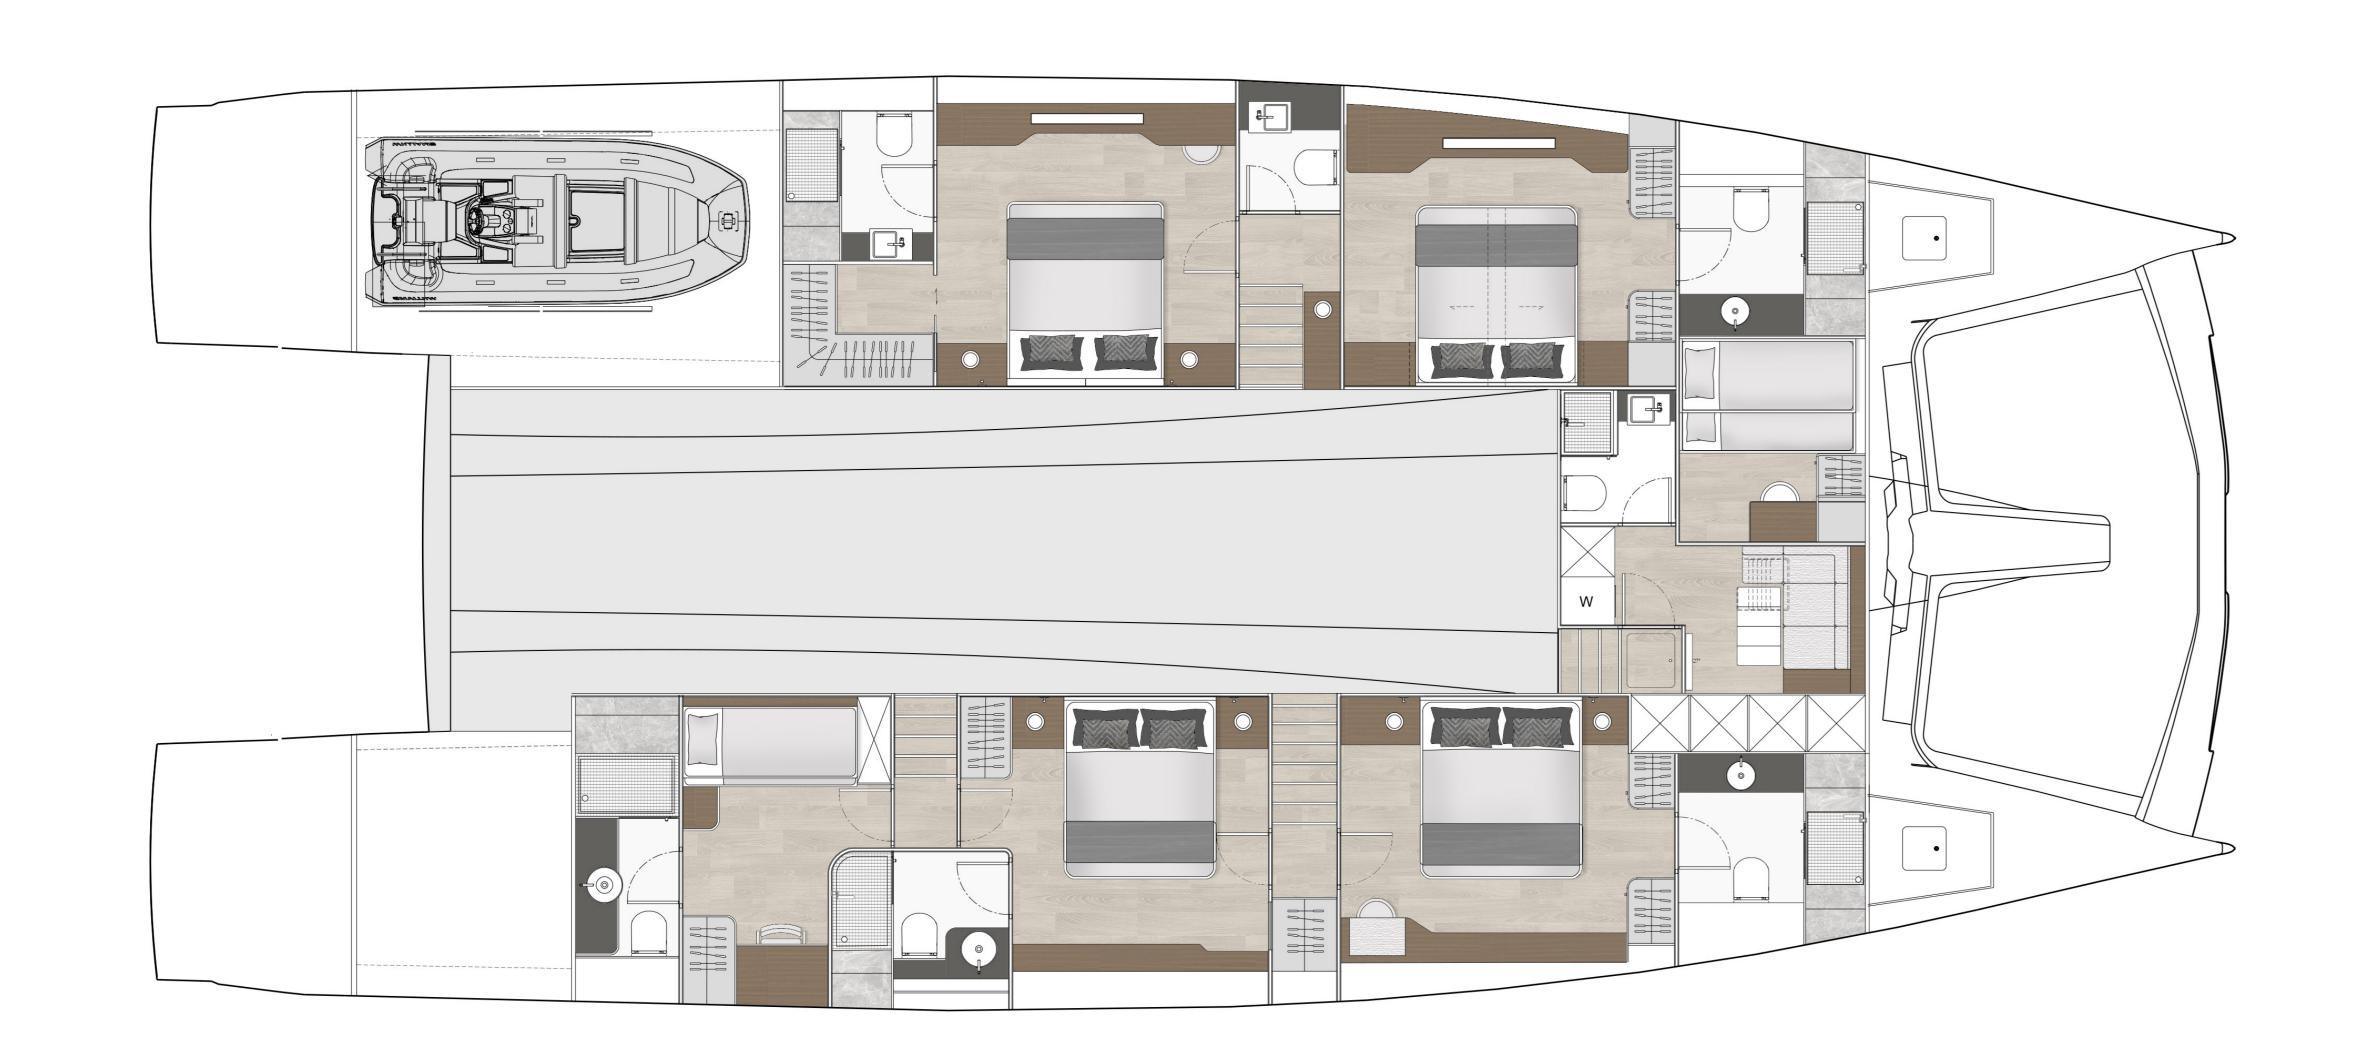

### FLOOR PLANS OPTION 1

Main deck

Lower deck 4+2 Cabins / 6 Bathrooms

Flybridge

### LIVING SPACE OPTION 1

Main deck

Lower deck 4+2 Cabins / 6 Bathrooms

Flybridge