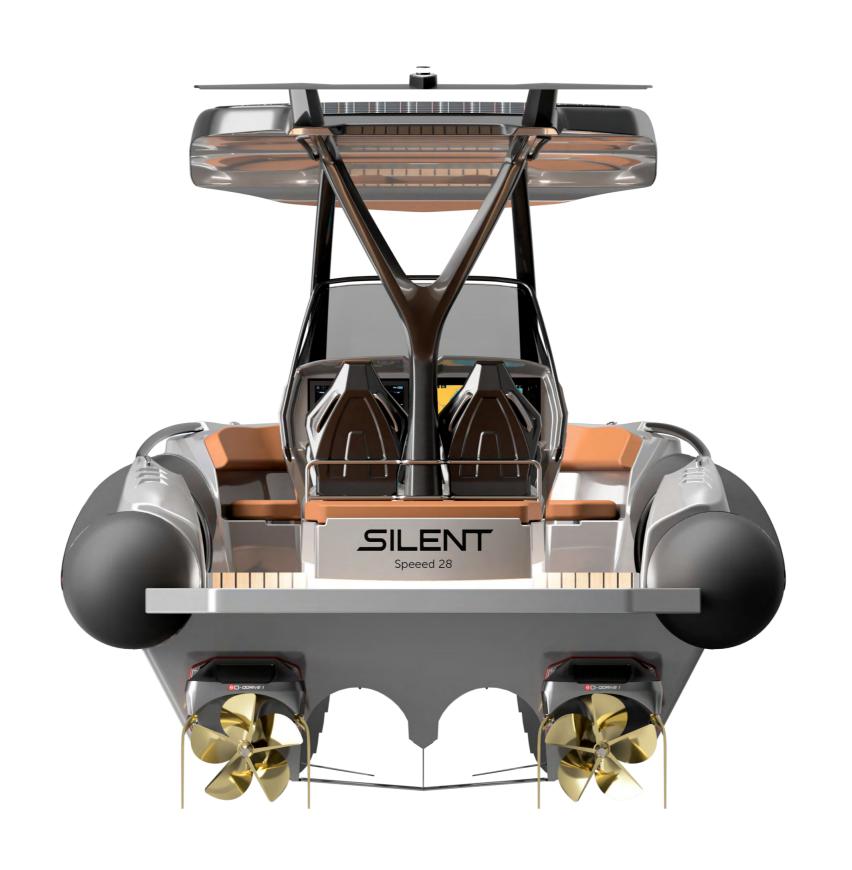

# OUR MISSION

Create an independent and environmentally friendly yachting experience which combines the silent cruising of a sailboat with the luxury of a motor yacht.

By combining our futuristic design language with blistering pace and a superyacht finish, the Speed 28 is the first of a new breed of Silent. She is powered by a state of the art eD-TEC drivetrain, including foil assistance and embedded solar cells on the hardtop.

This innovative speedboat is ideally suited as a superyacht tender or as a fun boat that can easily be trailered. A perfect blend of unmatched performance with range and comfort.

# VIEWS