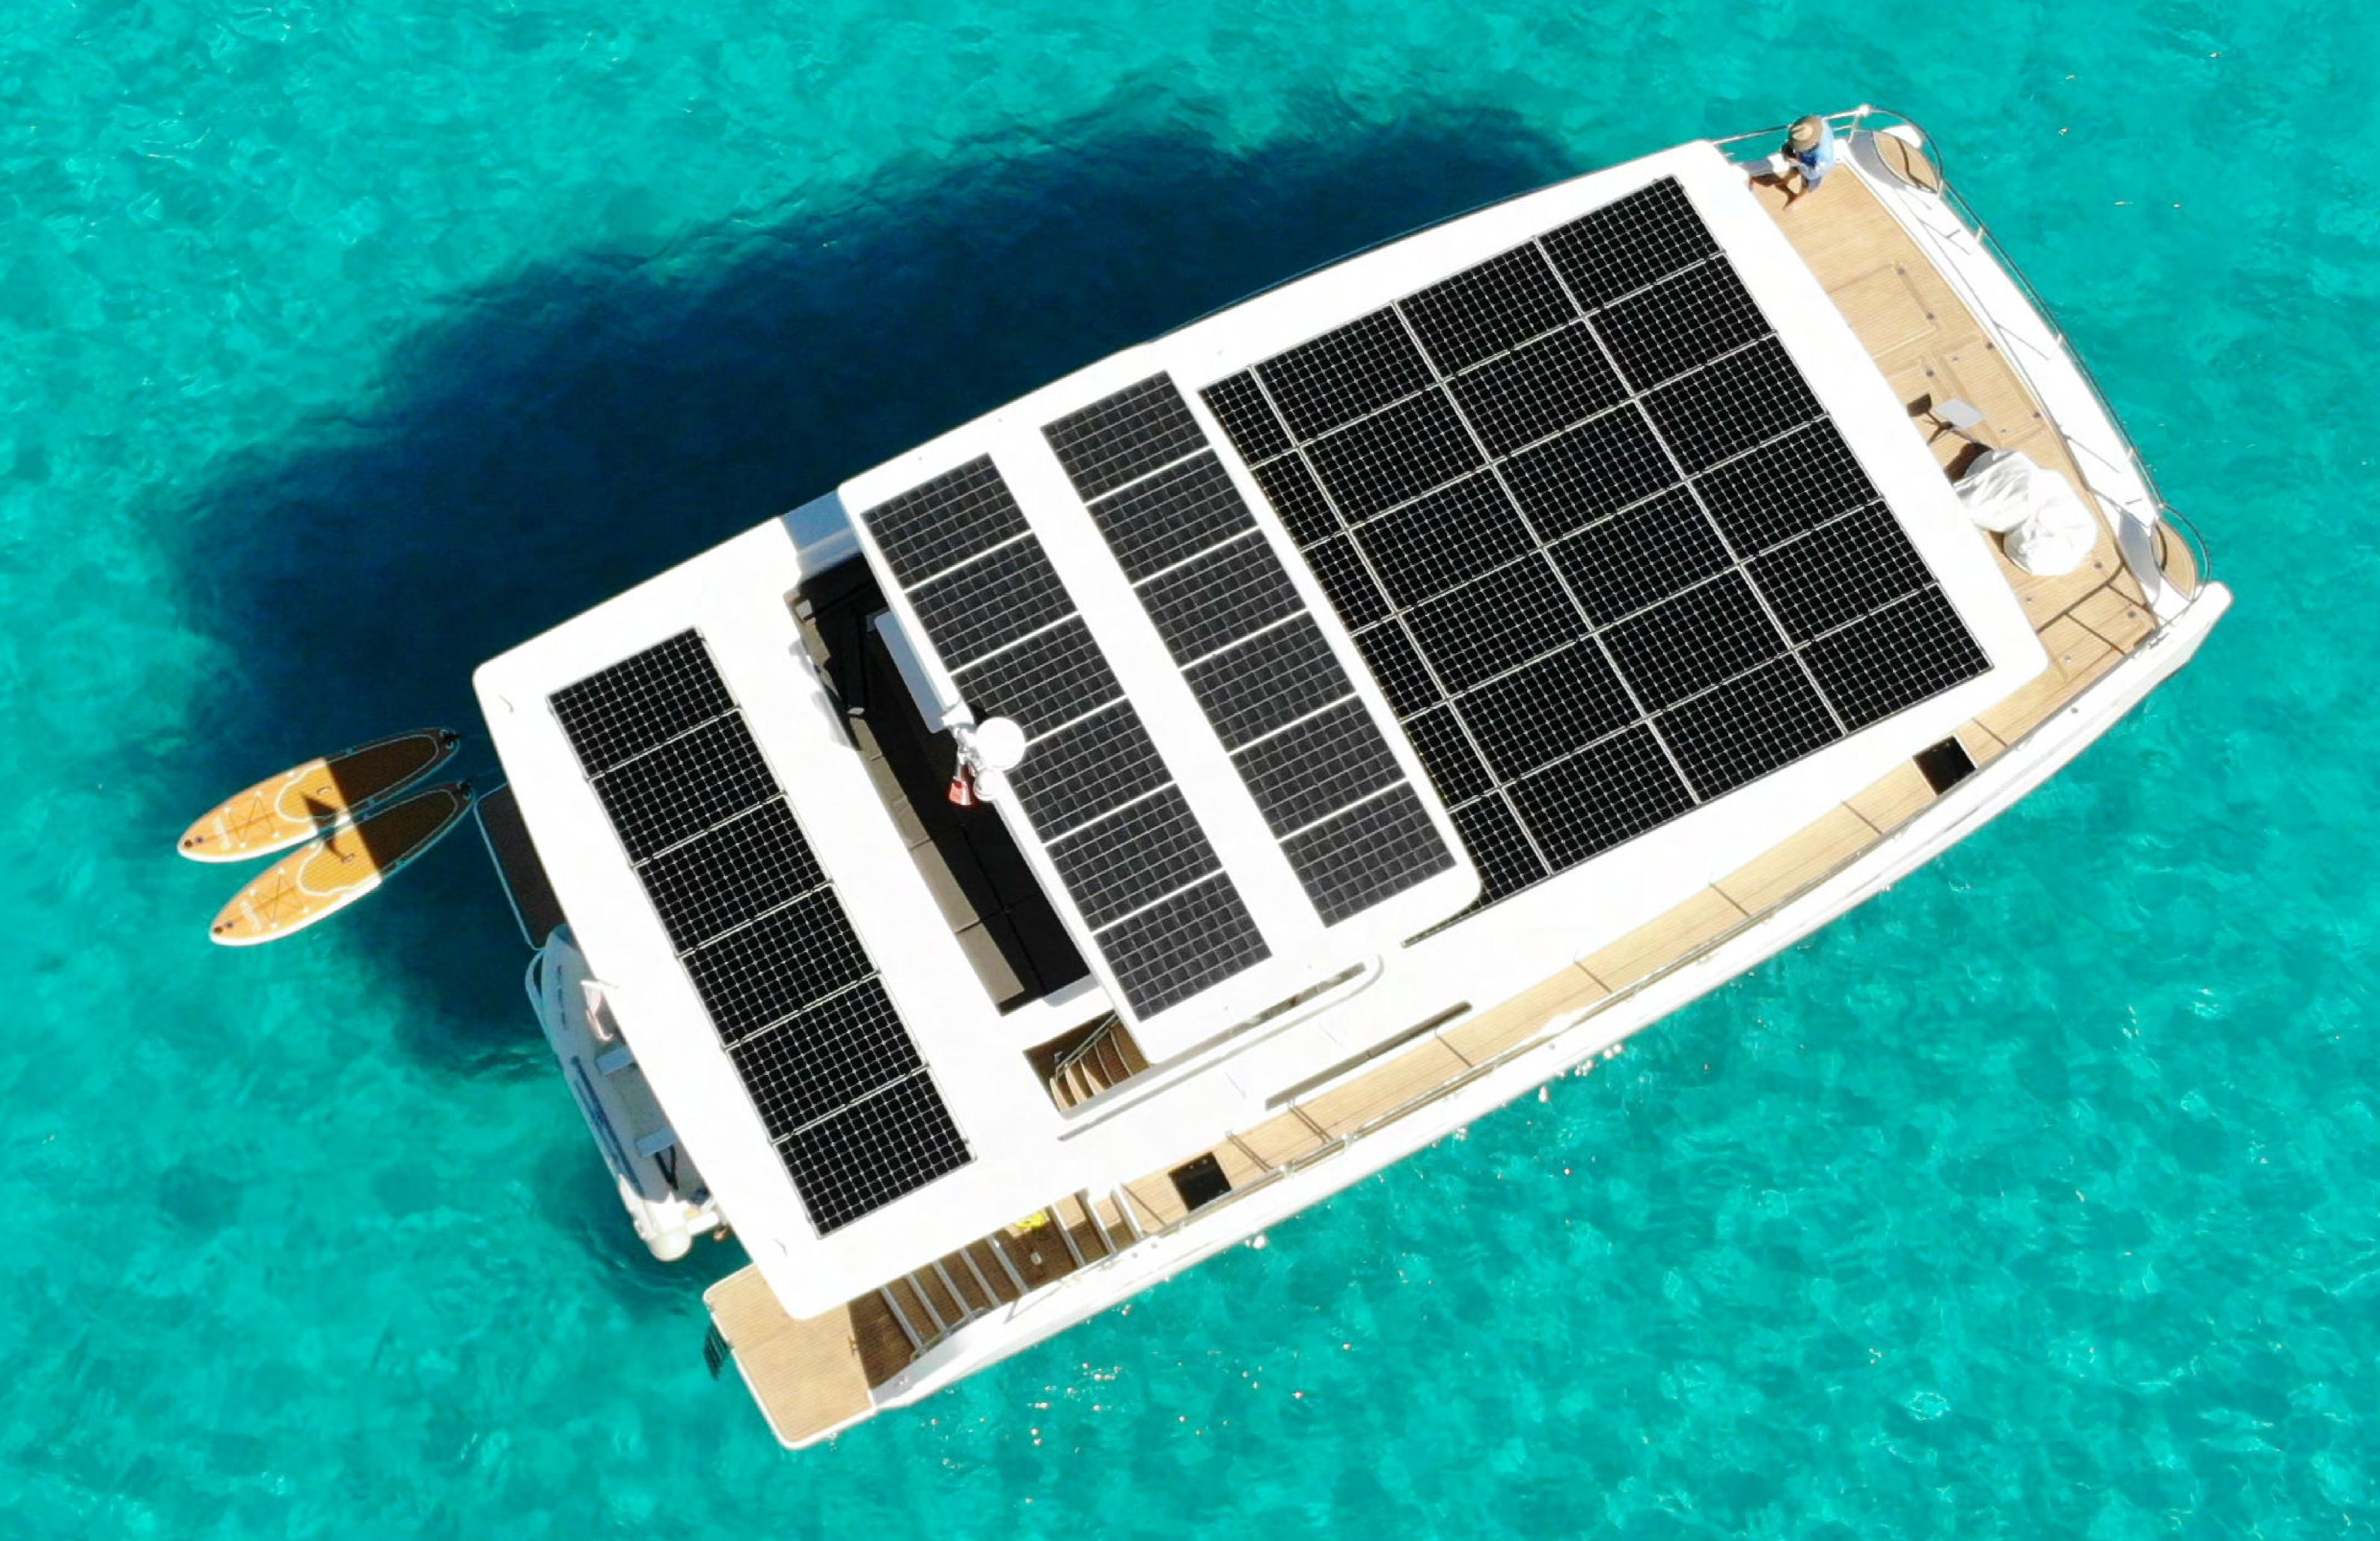

# OUR MISSION

Create an independent and environmentally friendly yachting experience which combines the silent cruising of a sailboat with the luxury of a motor yacht.

By combining our futuristic design language with blistering pace and a superyacht finish, the Speed 28 is the first of a new breed of Silent. She is powered by a state of the art eD-TEC drivetrain, including foil assistance and embedded solar cells on the hardtop.

This innovative speedboat is ideally suited as a superyacht tender or as a fun boat that can easily be trailered. A perfect blend of unmatched performance with range and comfort.