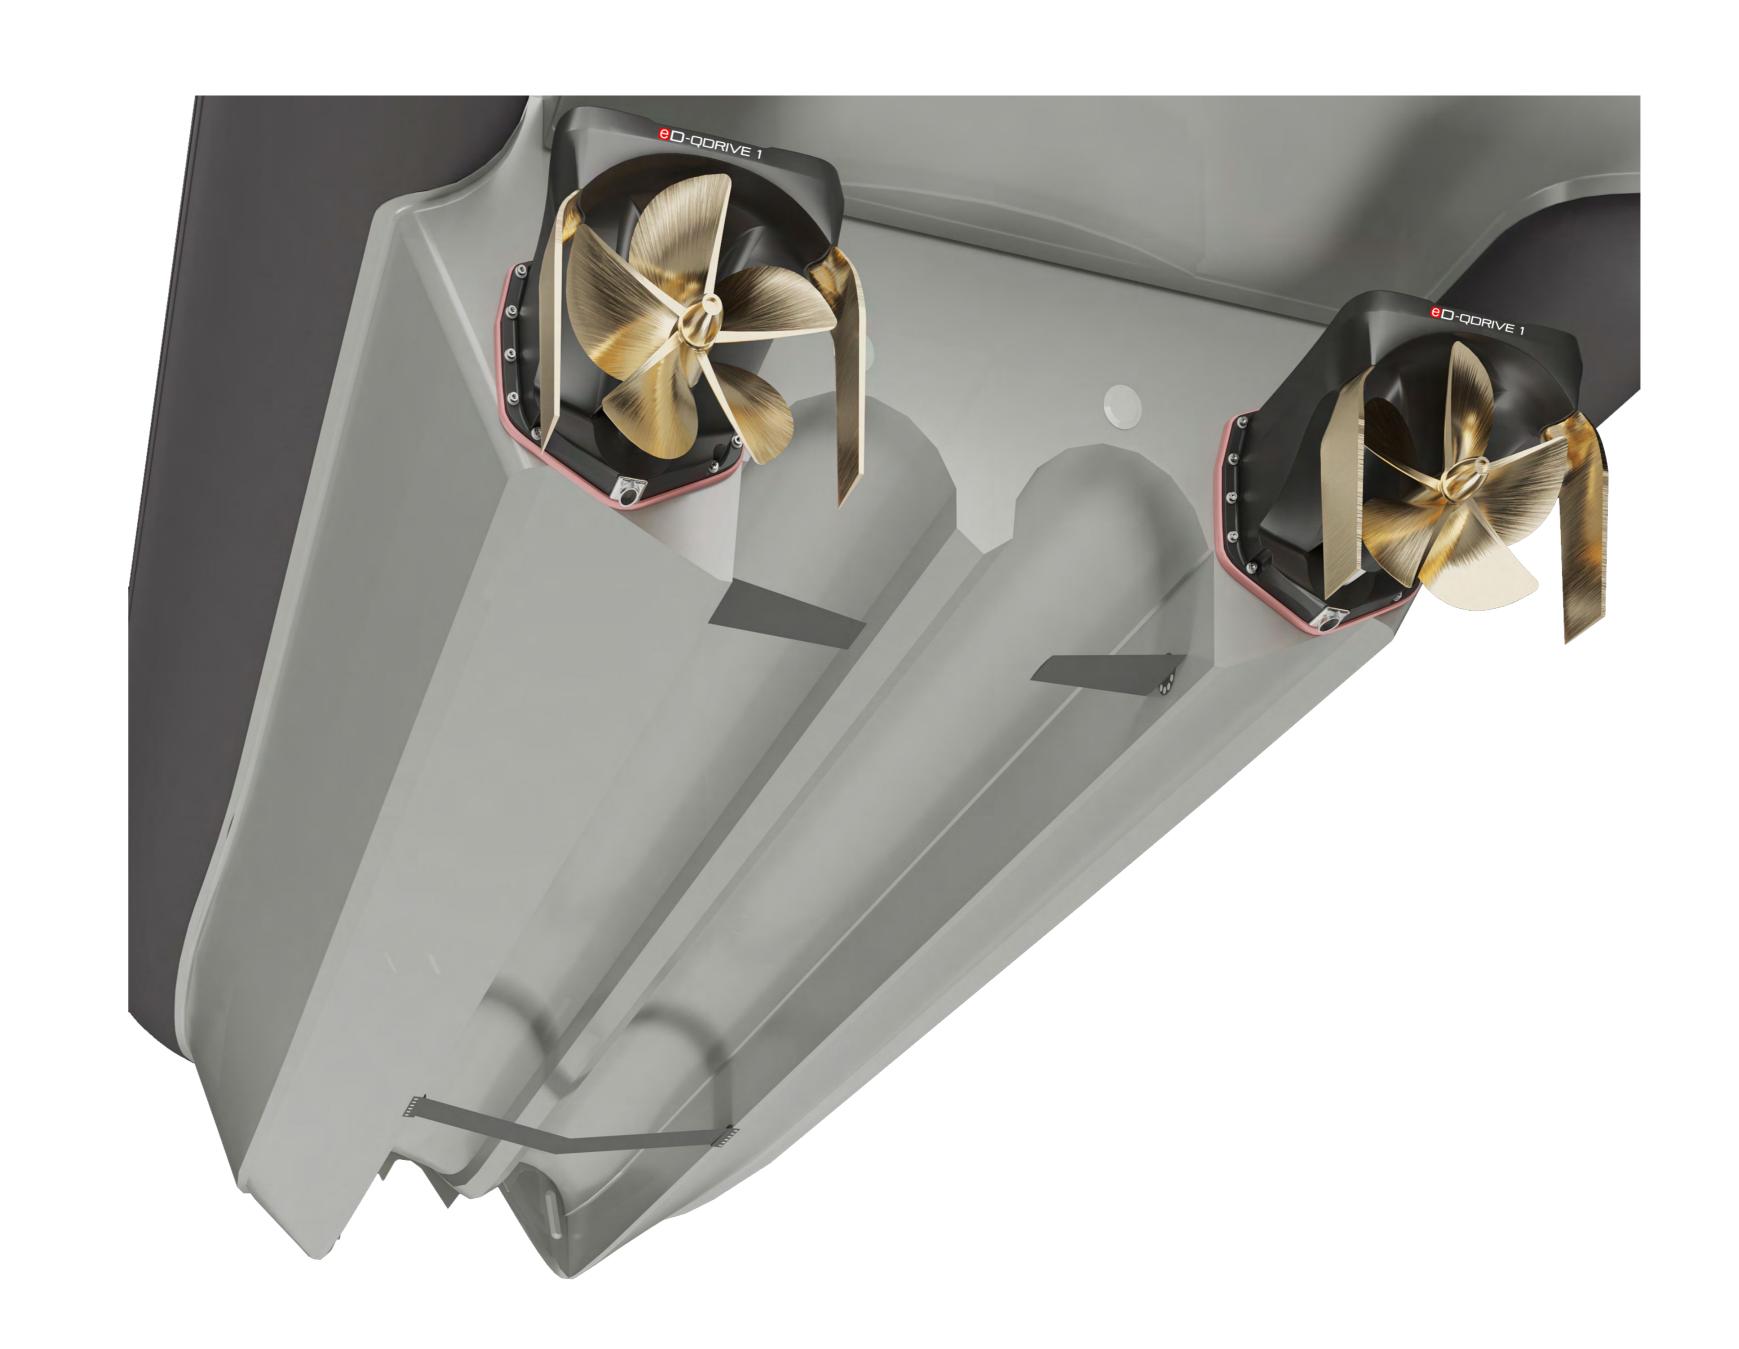

#### eD-Qdrive

Designed to offer maximum performance and safety in combination with low maintenance. The system is equipped with an entirely redundant back-up control system as also used on airplanes.

### Foil system

3 foils significantly increase range and comfort. In auto mode, the AI box assists the driver's inputs via the rudders, throttle and foils to create the most efficient cruising experience.