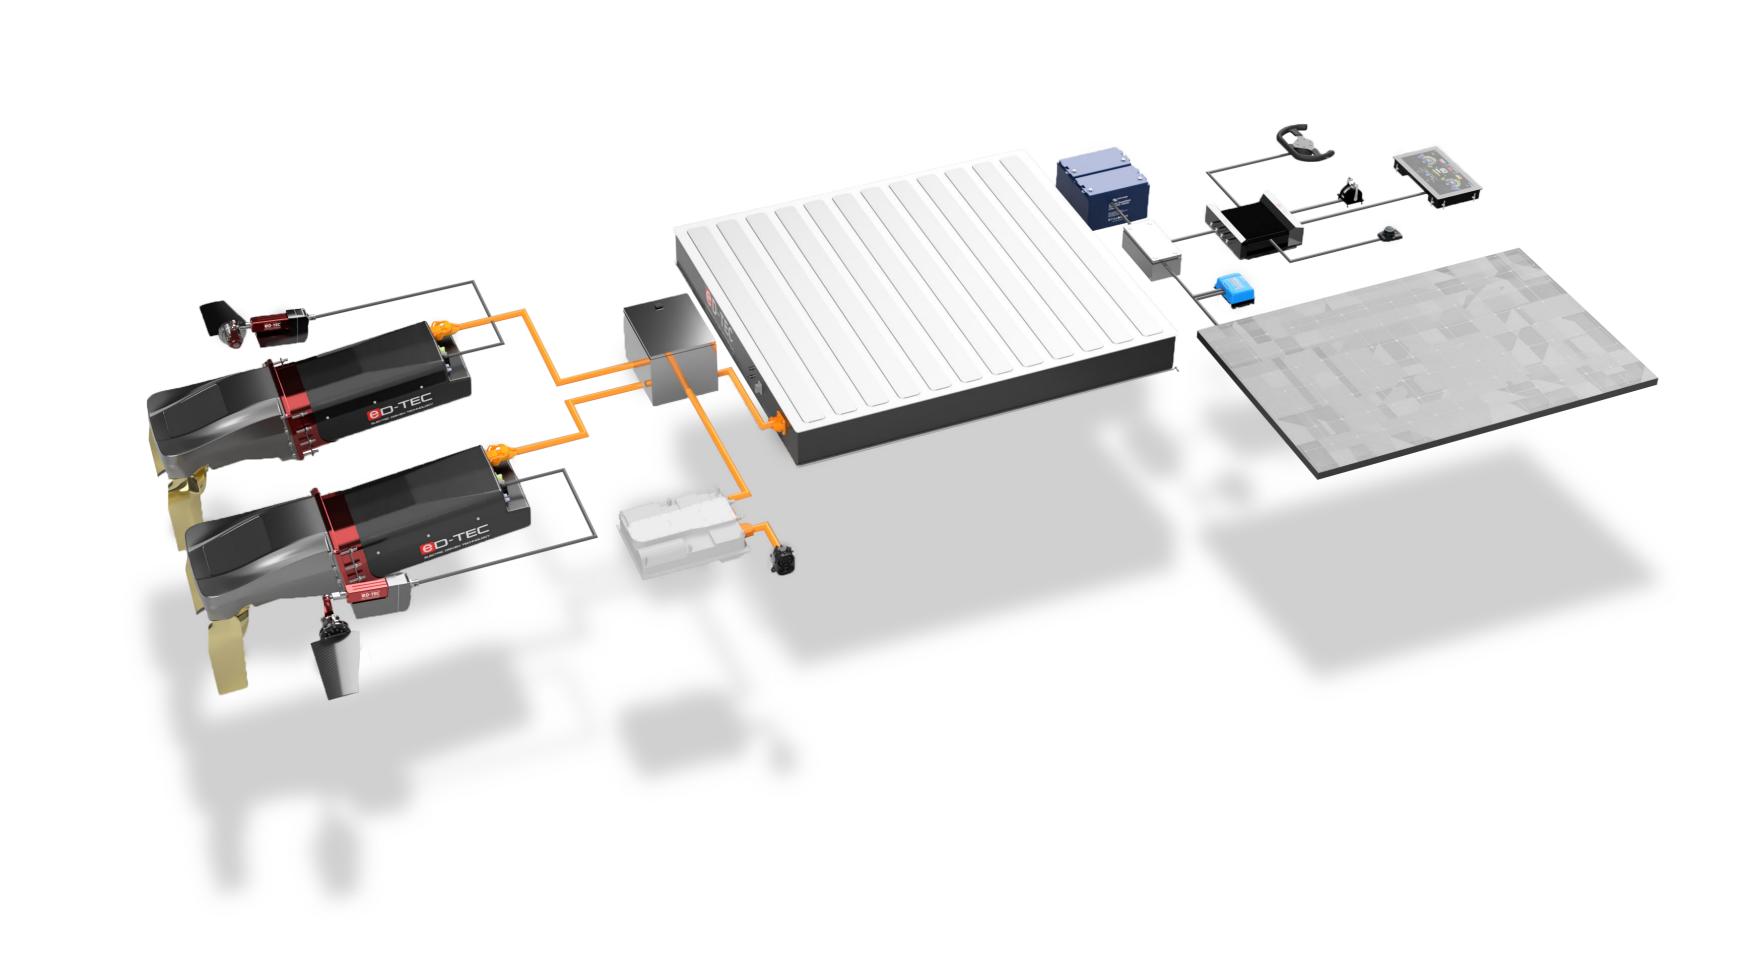

#### Tailor made user interface

The speedboat is controlled through an intuitive and custom designed user interface, which keeps the most vital information and functions always in sight.

#### Artificial intelligence box

All components are interlinked to the Al box. This enables the system to constantly optimize performance and range while simultaneously reducing role and pitch during cruising.

#### eD-Qdrive

Designed to offer maximum performance and safety in combination with low maintenance. The system is equipped with an entirely redundant back-up control system as also used on airplanes.

### Foil system

3 foils significantly increase range and comfort. In auto mode, the AI box assists the driver's inputs via the rudders, throttle and foils to create the most efficient cruising experience.