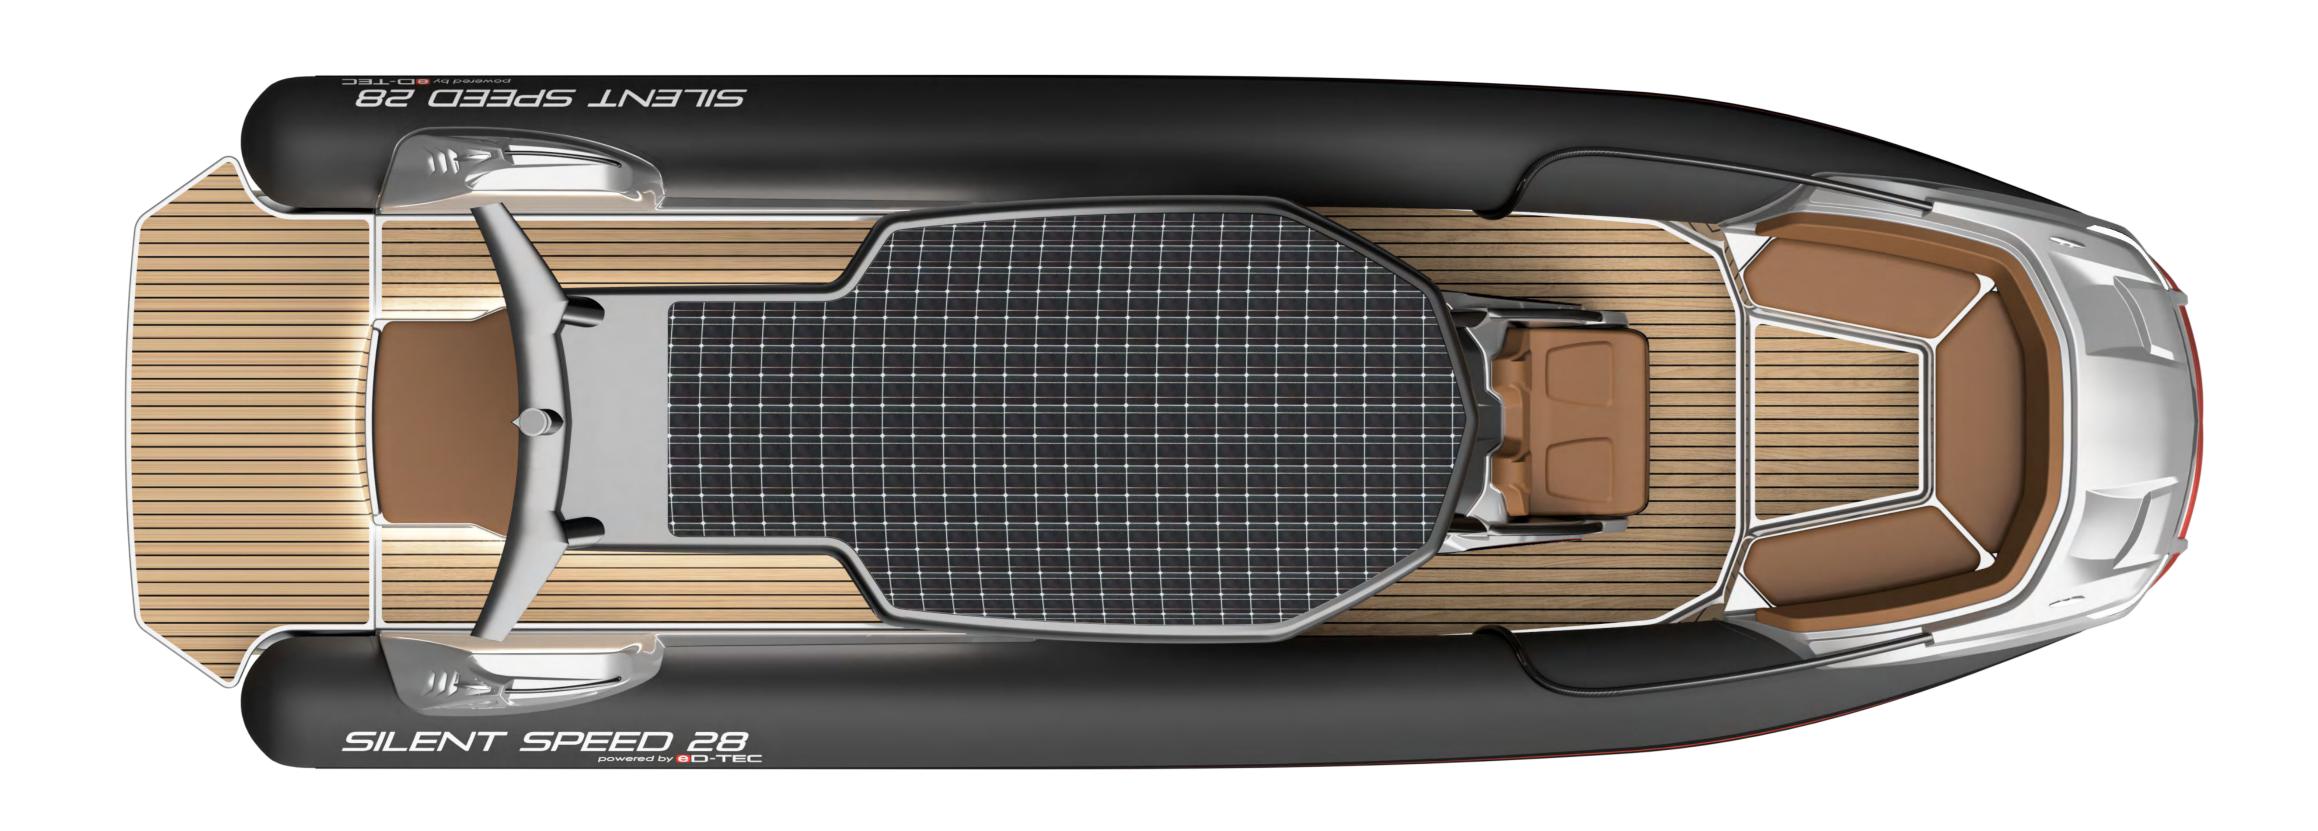

# VIEWS

### Foil system

3 foils significantly increase range and comfort. In auto mode, the AI box assists the driver's inputs via the rudders, throttle and foils to create the most efficient cruising experience.

#### eD-Qdrive

Designed to offer maximum performance and safety in combination with low maintenance. The system is equipped with an entirely redundant back-up control system as also used on airplanes.