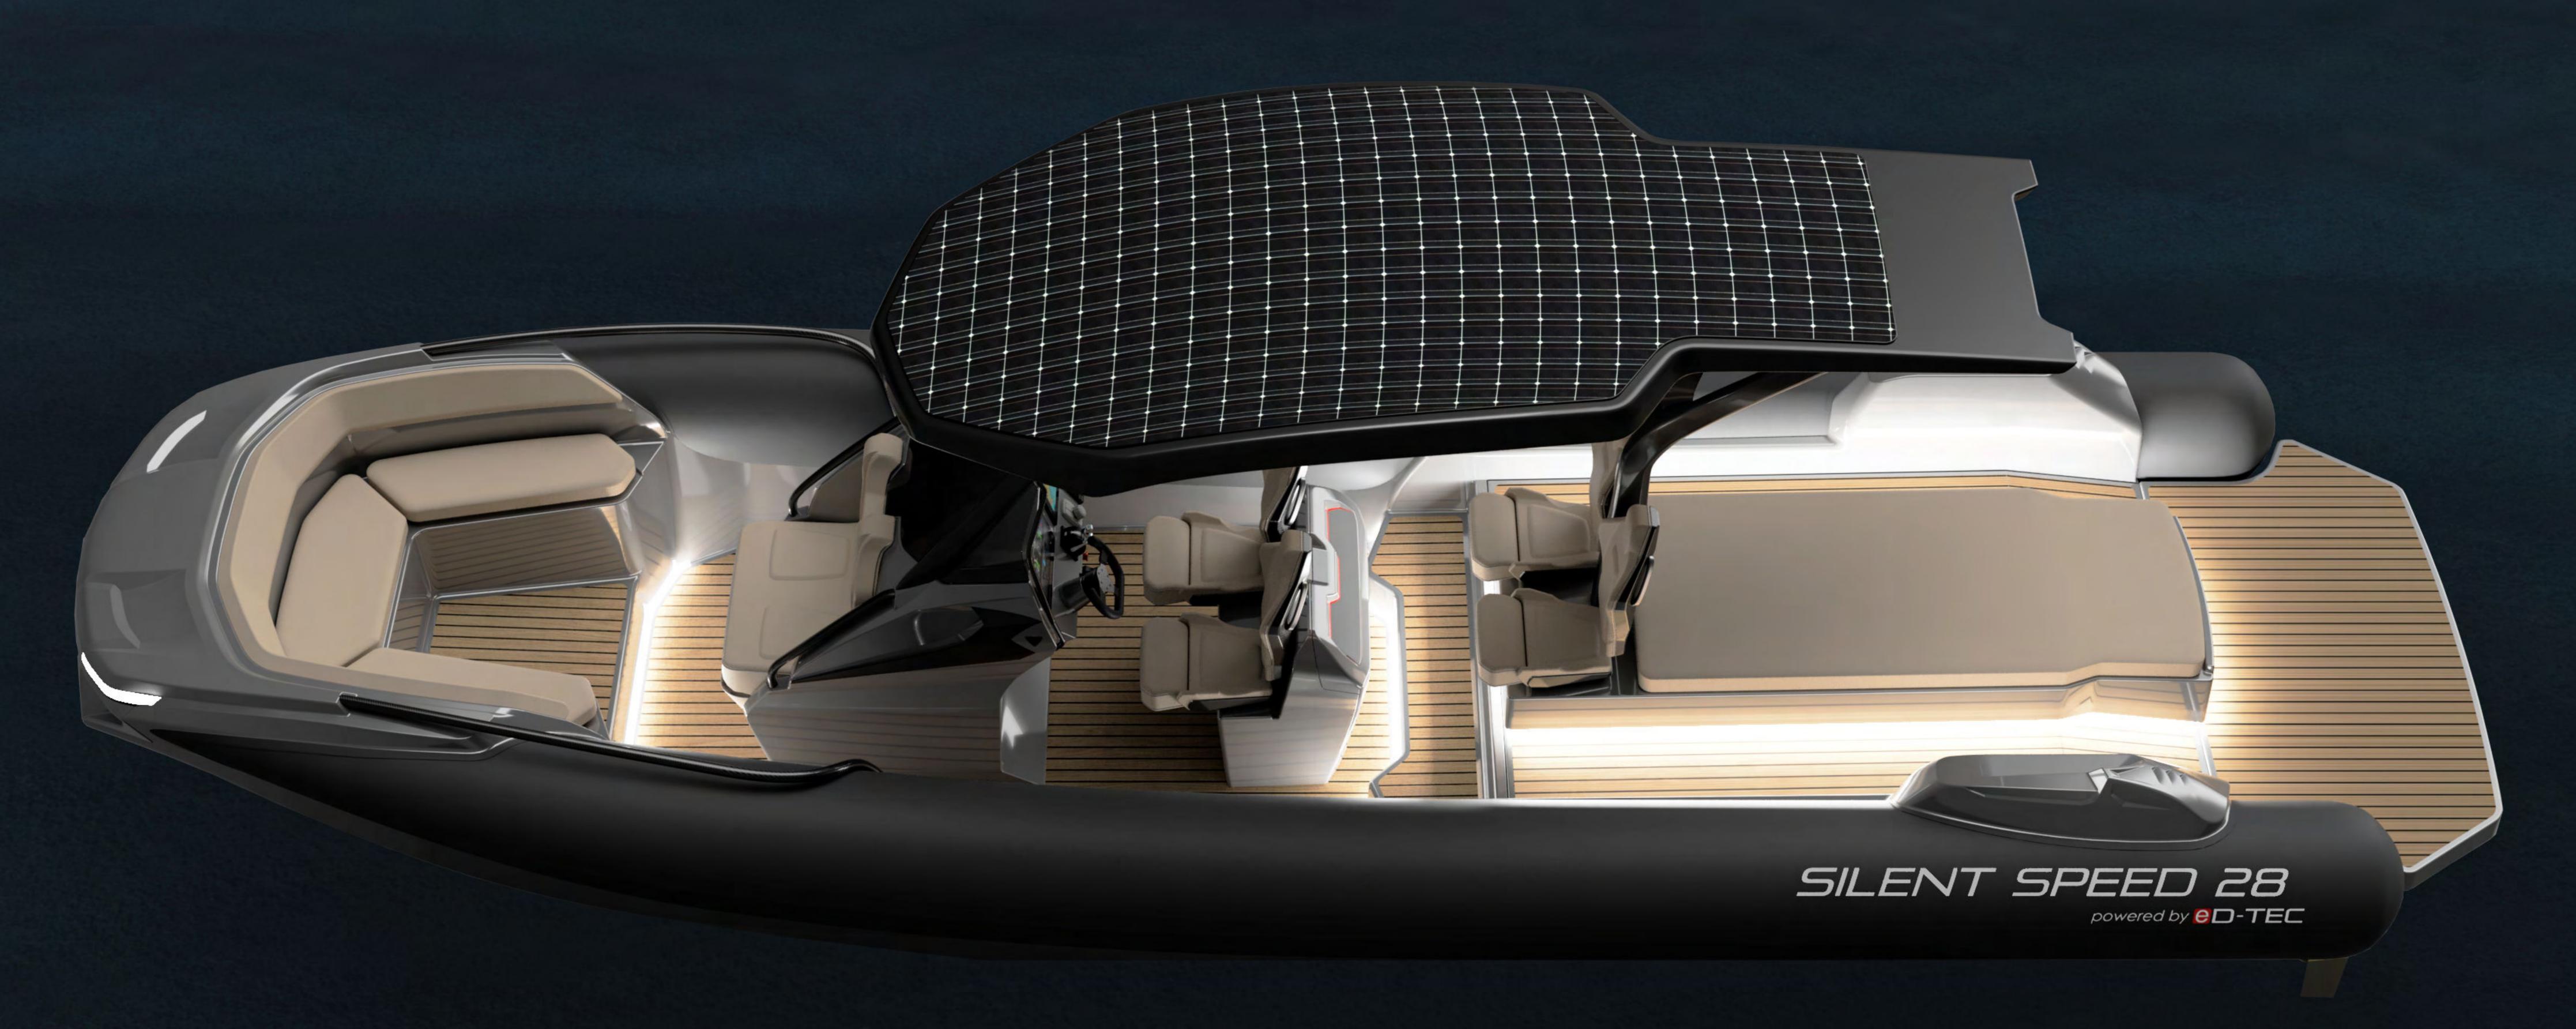

# Silent Speed 28



# CONTENT

- 1-3 Introduction
- 4 Silent Speed 28
- 5 Exterior
- 6 Specifications
- 7-8 Technology
  - 9 Views
- 10 Production
- 11-12 Specifications & options

# OUR MISSION



Create an independent and environmentally friendly yachting experience which combines the silent cruising of a sailboat with the luxury of a motor yacht.



By combining our futuristic design language with blistering pace and a superyacht finish, the Speed 28 is the first of a new breed of Silent. She is powered by a state of the art eD-TEC drivetrain, including foil assistance and embedded solar cells on the hardtop.

This innovative speedboat is ideally suited as a superyacht tender or as a fun boat that can easily be trailered. A perfect blend of unmatched performance with range and comfort.



# Silent Speed