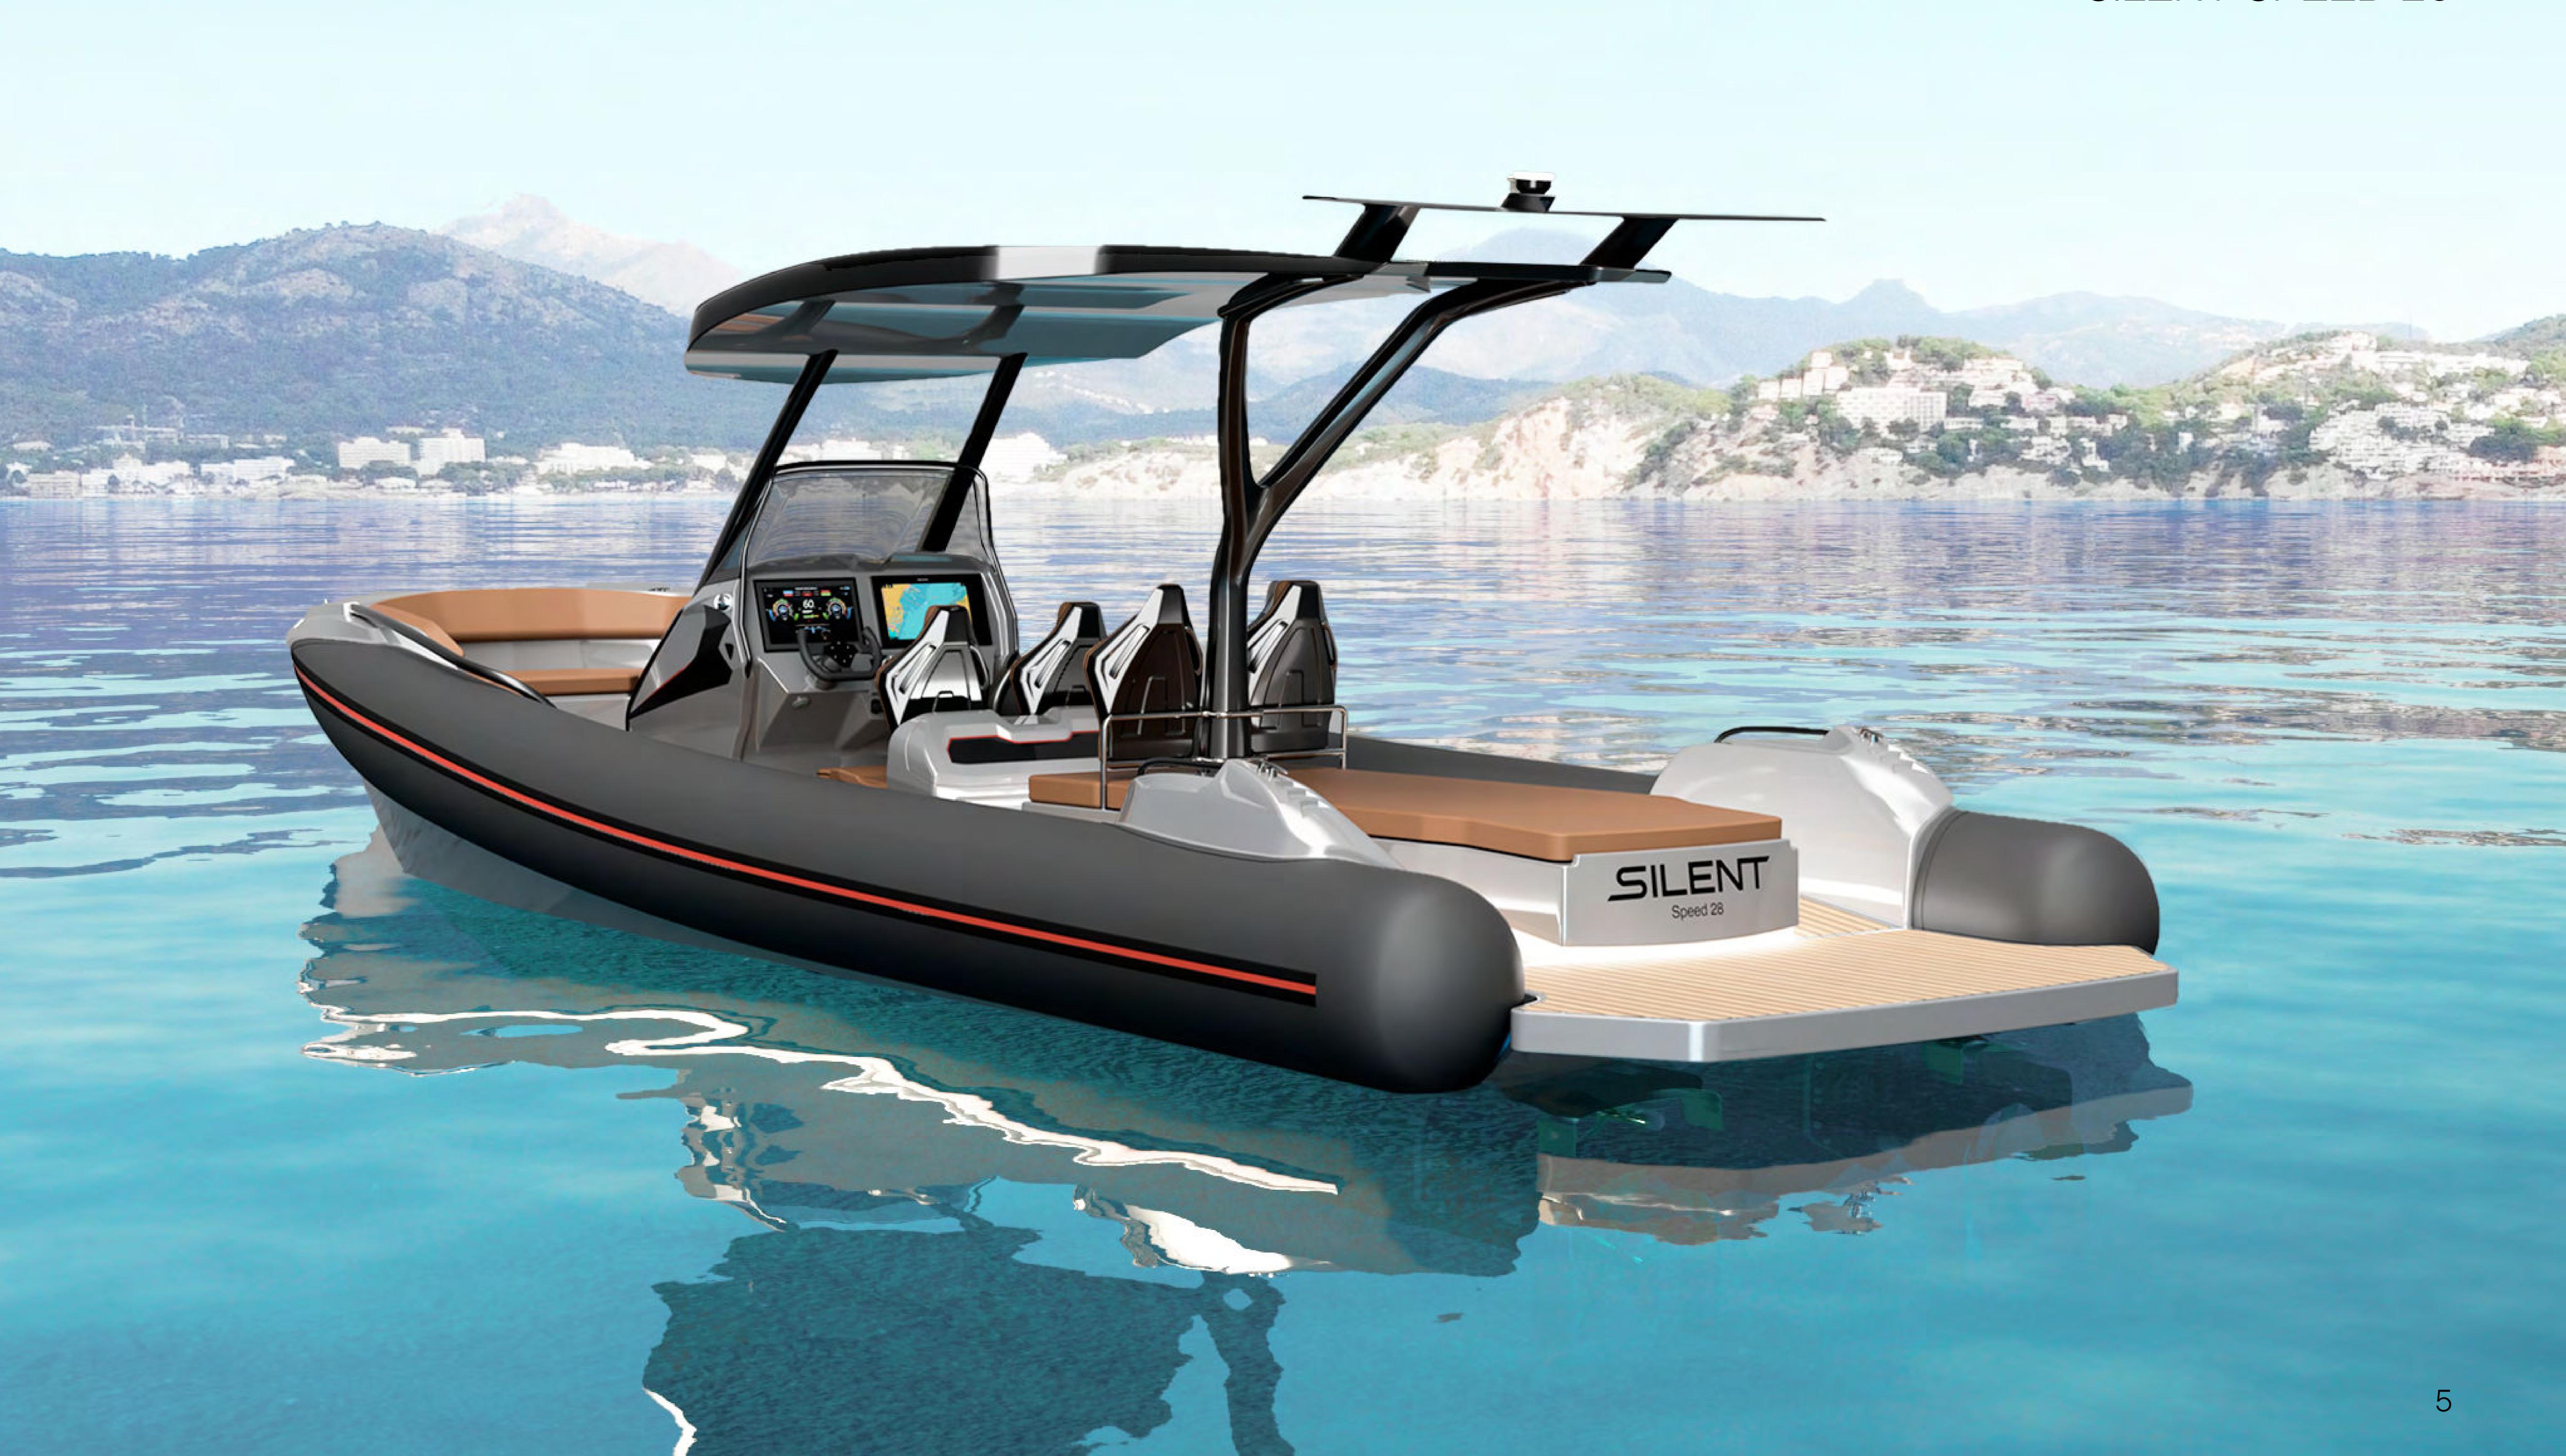

# SILENT SPEED 28

# OUR MISSION

Create an independent and environmentally friendly yachting experience which combines the silent cruising of a sailboat with the luxury of a motor yacht.

By combining our futuristic design language with blistering pace and a superyacht finish, the Speed 28 is the first of a new breed of Silent. She is powered by a state of the art eD-TEC drivetrain, including foil assistance and embedded solar cells on the hardtop.

This innovative speedboat is ideally suited as a superyacht tender or as a fun boat that can easily be trailered. A perfect blend of unmatched performance with range and comfort.