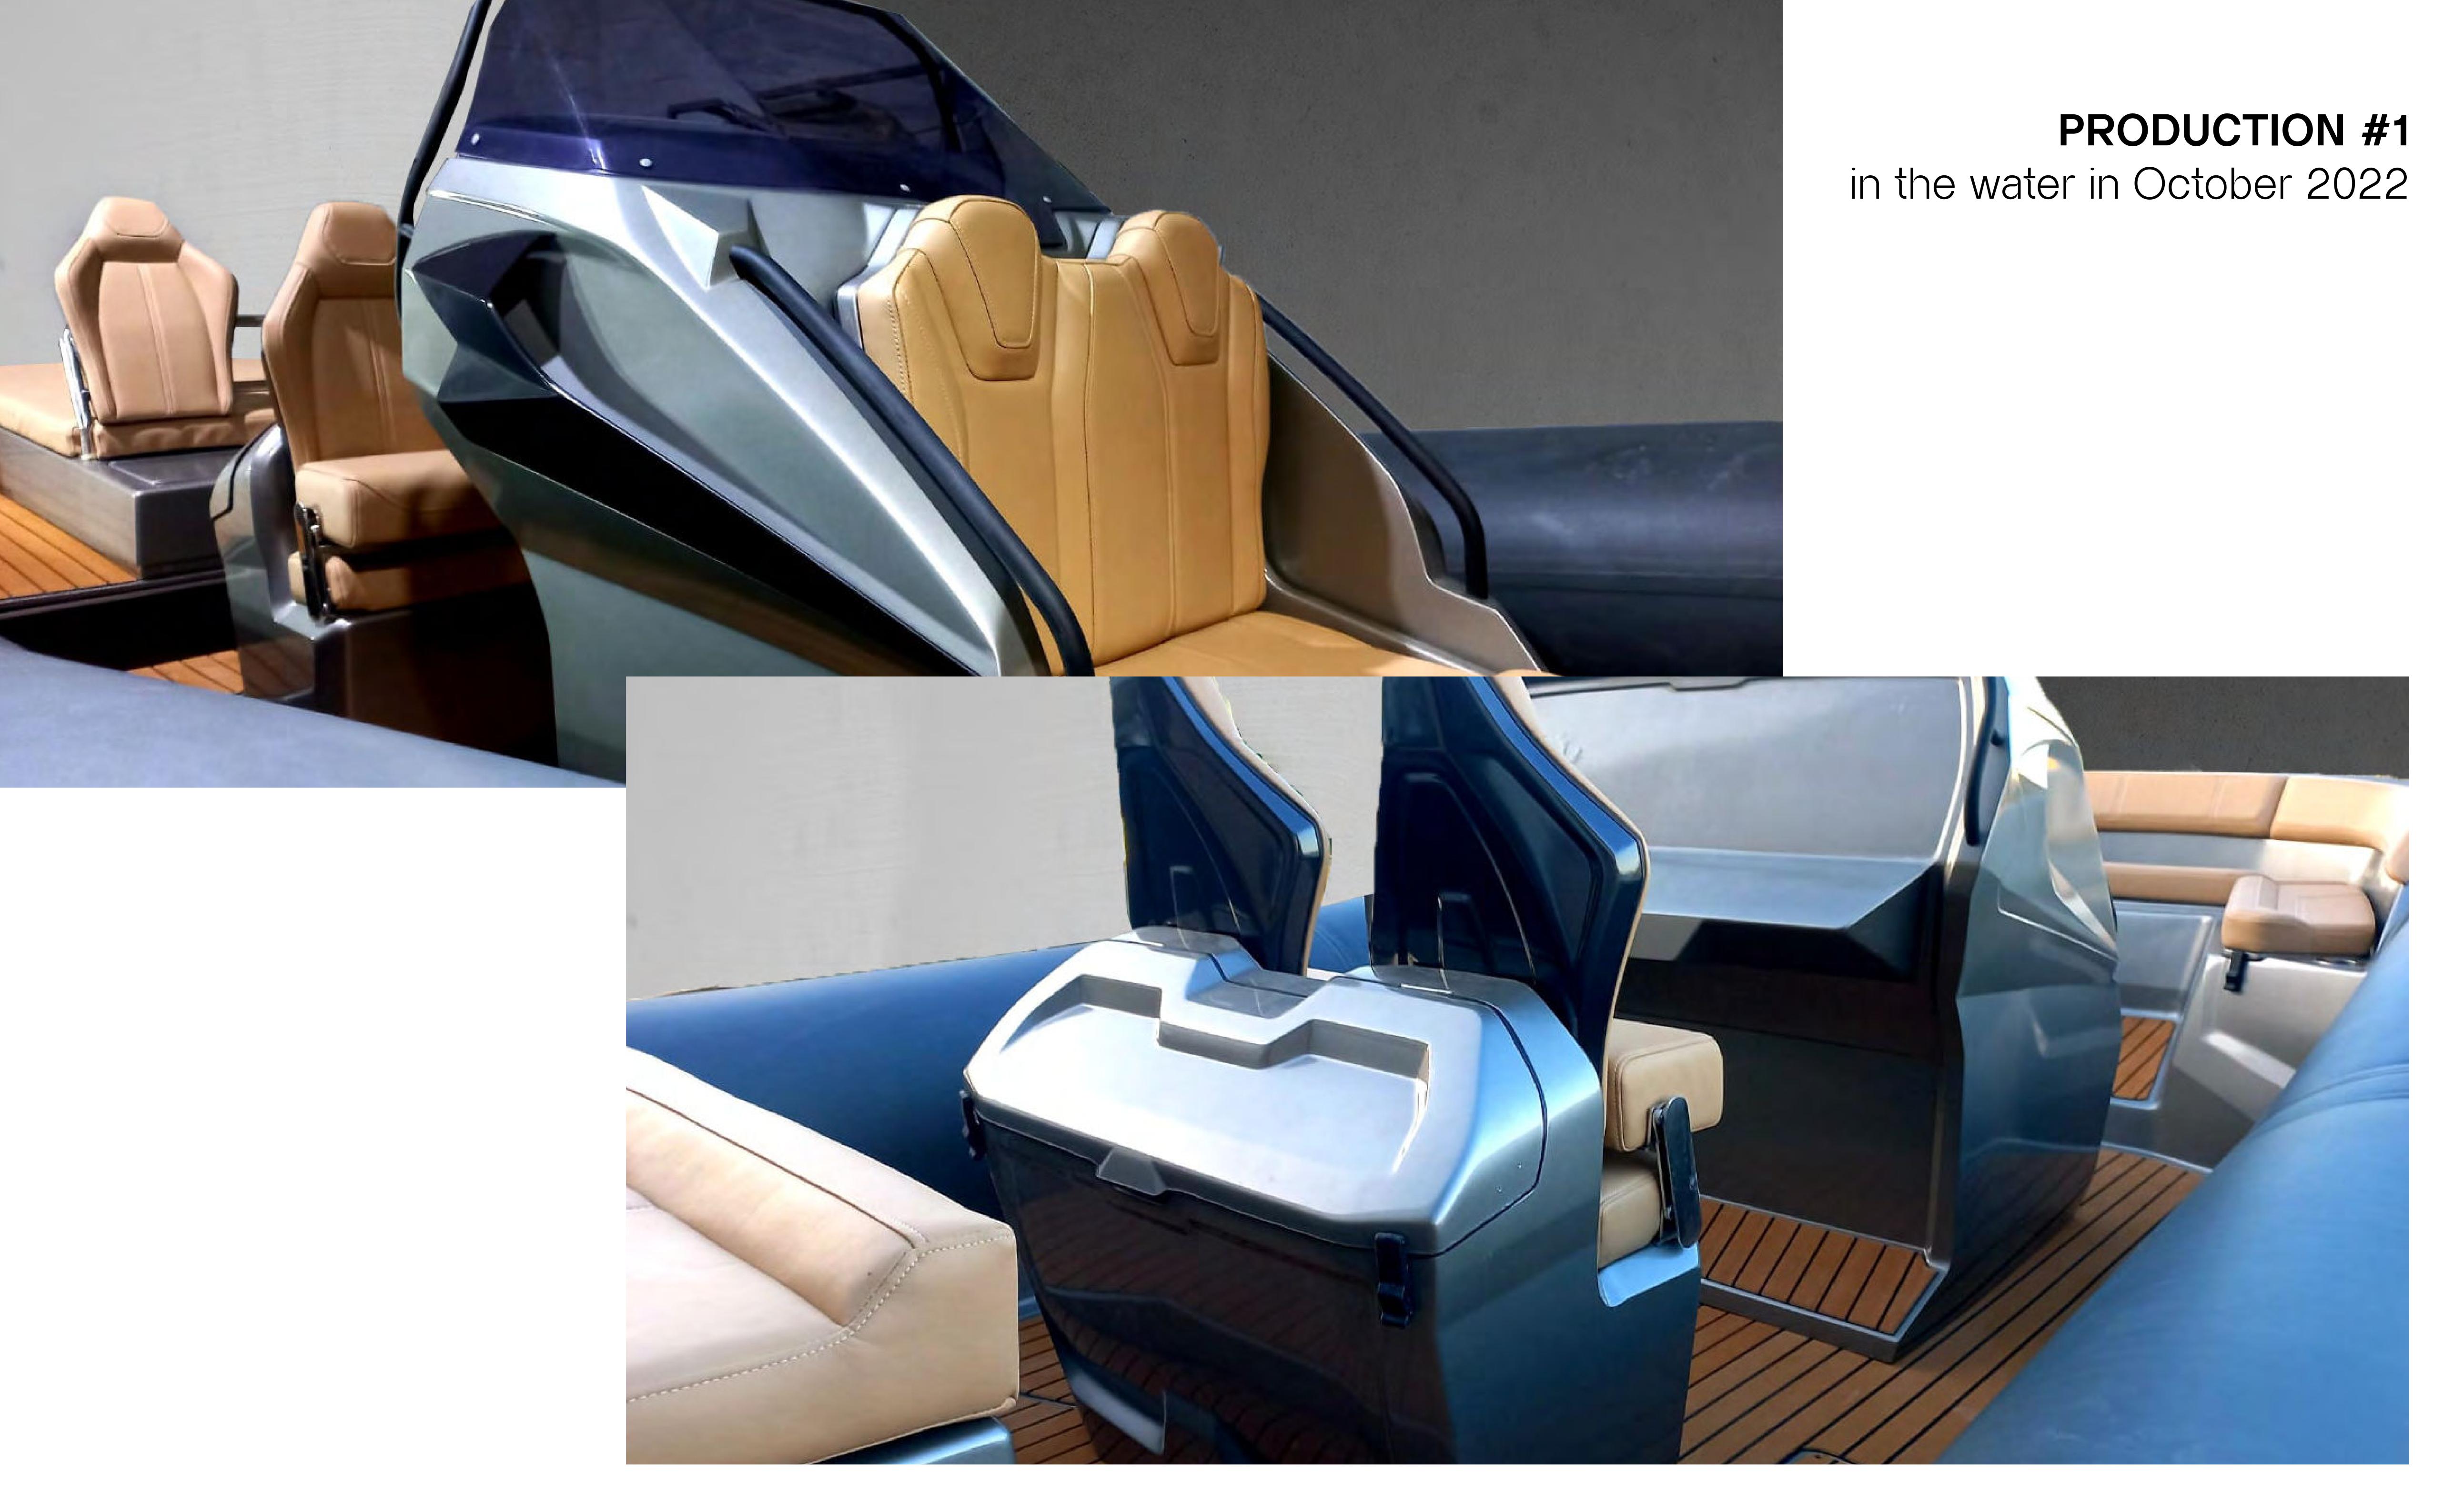

### Foil system

3 foils significantly increase range and comfort. In auto mode, the AI box assists the driver's inputs via the rudders, throttle and foils to create the most efficient cruising experience.