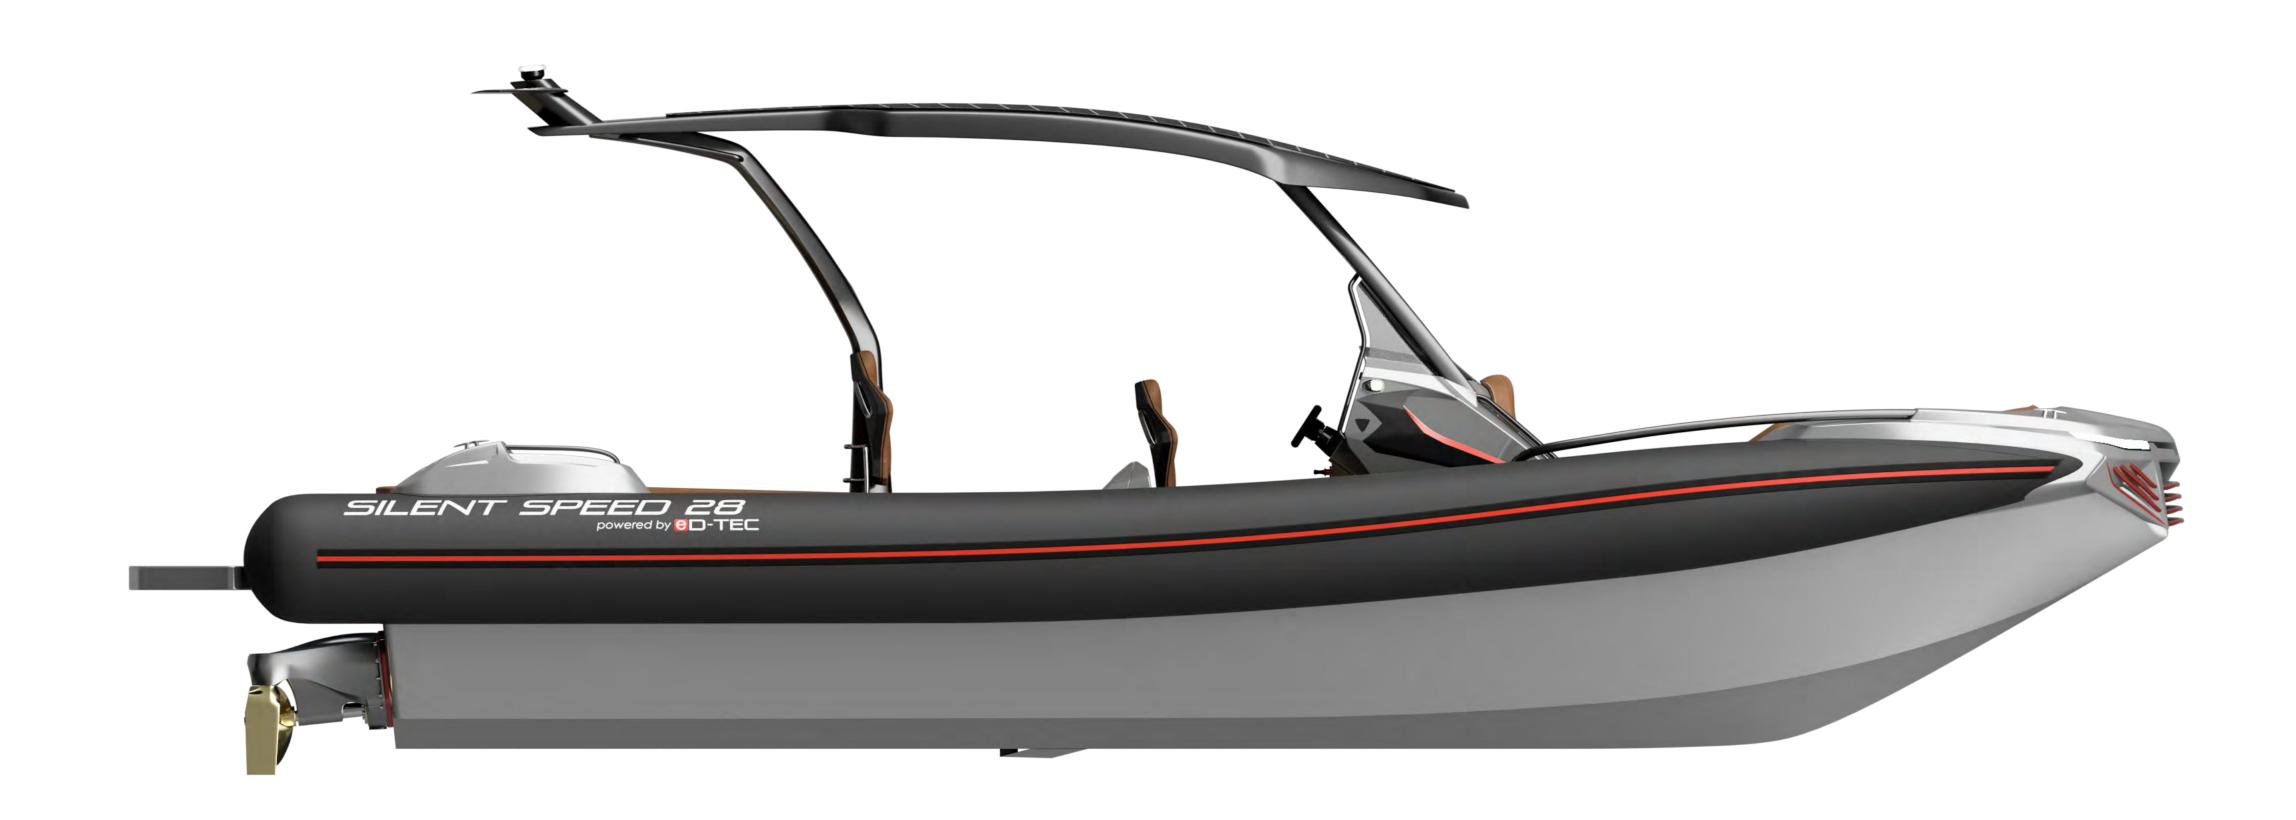

# OUR MISSION

Create an independent and environmentally friendly yachting experience which combines the silent cruising of a sailboat with the luxury of a motor yacht.

By combining our futuristic design language with blistering pace and a superyacht finish, the Speed 28 is the first of a new breed of Silent. She is powered by a state of the art eD-TEC drivetrain, including foil assistance and embedded solar cells on the hardtop.

This innovative speedboat is ideally suited as a superyacht tender or as a fun boat that can easily be trailered. A perfect blend of unmatched performance with range and comfort.

# VIEWS