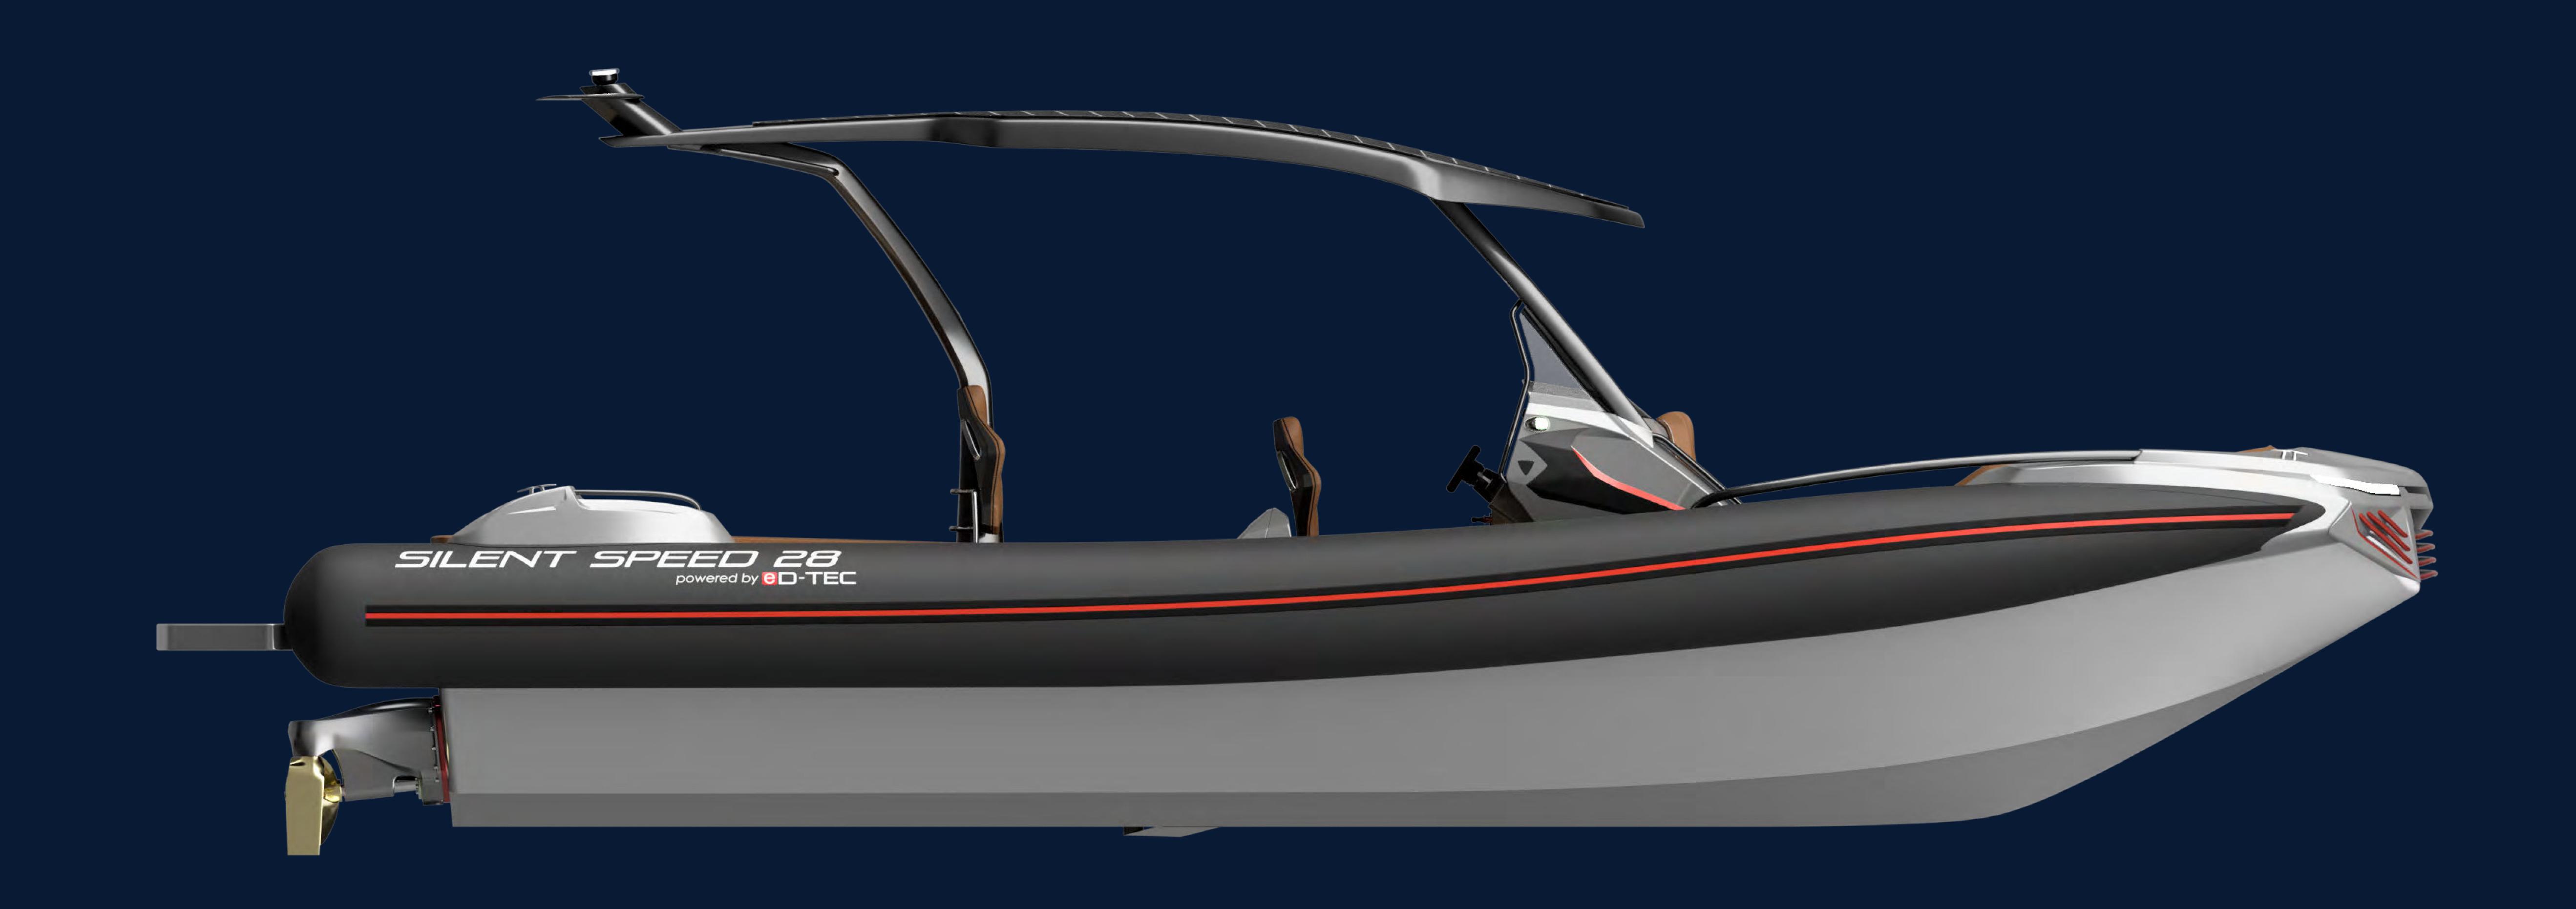

Silent Speed 28



# CONTENT

- 1-3 Introduction
- 4 Silent Speed 28
- 5 Exterior
- 6 Specifications
- 7-8 Technology
  - 9 Views
- 10 Production
- 11-12 Specifications & options

# OUR MISSION



Create an independent and environmentally friendly yachting experience which combines the silent cruising of a sailboat with the luxury of a motor yacht.



By combining our futuristic design language with blistering pace and a superyacht finish, the Speed 28 is the first of a new breed of Silent. She is powered by a state of the art eD-TEC drivetrain, including foil assistance and embedded solar cells on the hardtop.

This innovative speedboat is ideally suited as a superyacht tender or as a fun boat that can easily be trailered. A perfect blend of unmatched performance with range and comfort.



# Silent Speed 28

# SILENT SPEED 28



## SPECIFICATIONS





#### Tailor made user interface

The speedboat is controlled through an intuitive and custom designed user interface, which keeps the most vital information and functions always in sight.



#### Artificial intelligence box

All components are interlinked to the Al box. This enables the system to constantly optimize performance and range while simultaneously reducing role and pitch during cruising.



#### eD-Qdrive

Designed to offer maximum performance and safety in combination with low maintenance. The system is equipped with an entirely redundant back-up control system as also used on airplanes.



### Foil system

3 foils significantly increase range and comfort. In auto mode, the AI box assists the driver's inputs via t