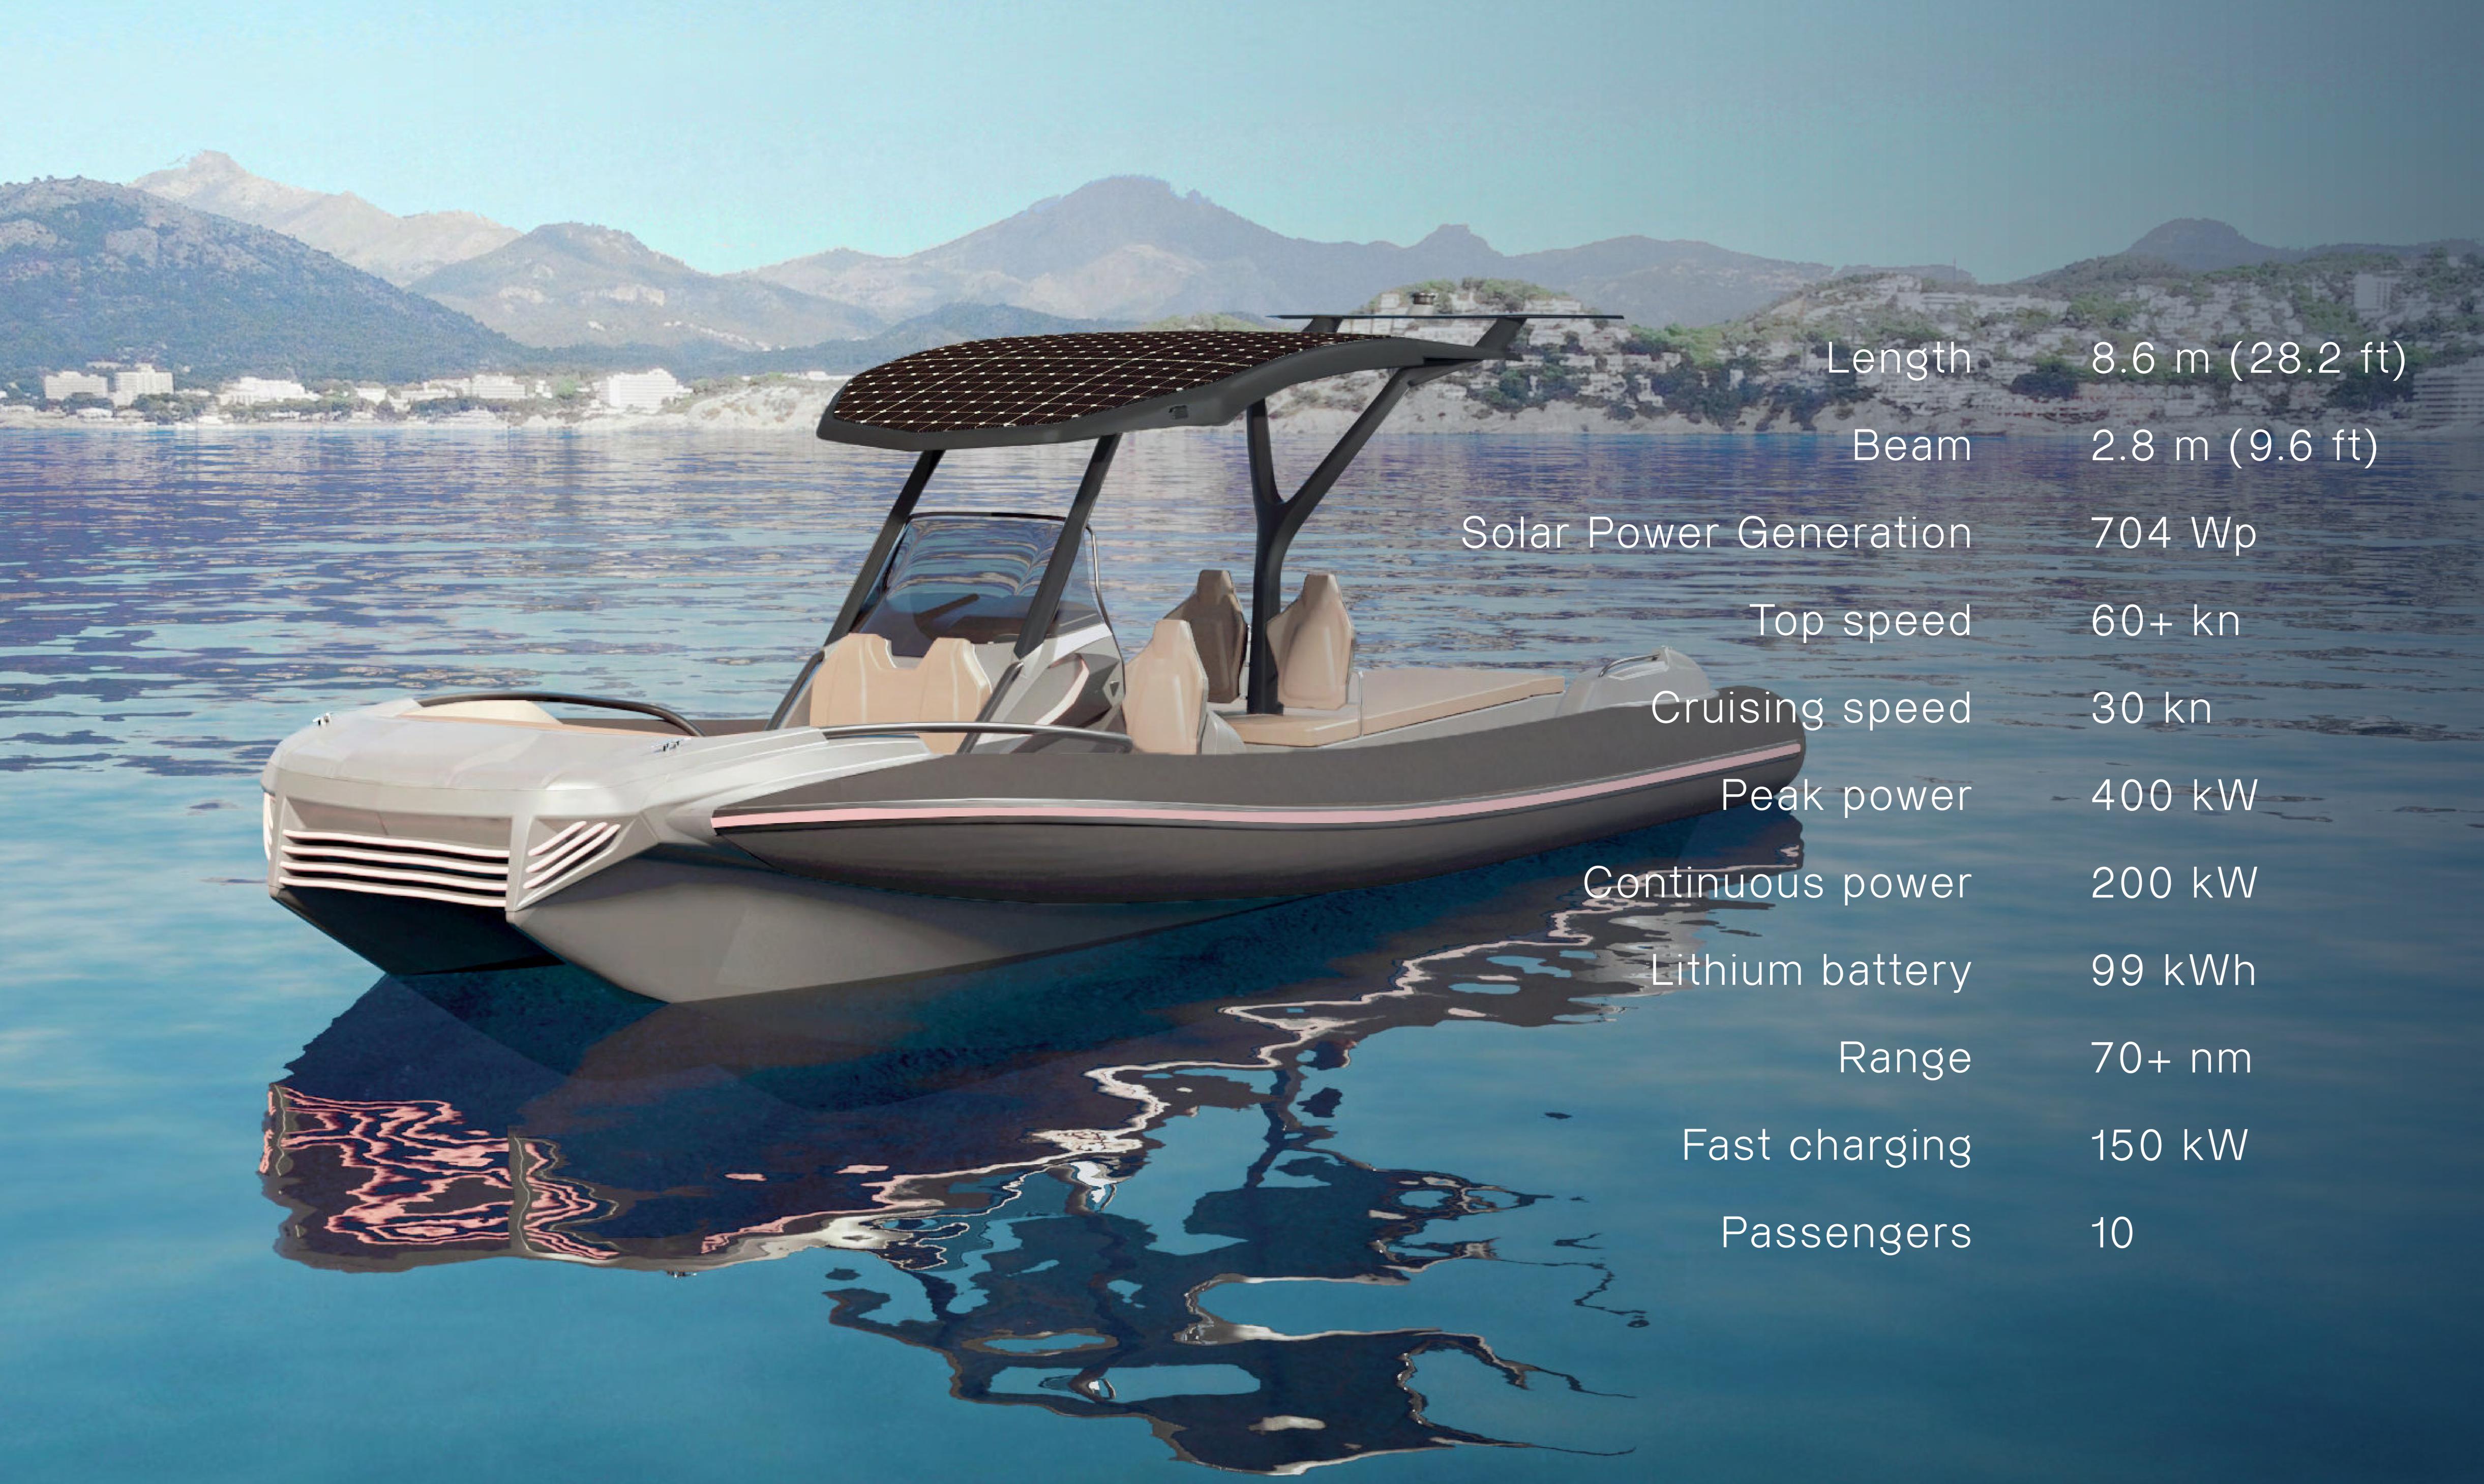

peed 28
- 5 Exterior
- 6 Specifications
- 7-8 Technology
  - 9 Views
- 10 Production
- 11-12 Specifications & options

# OUR MISSION



Create an independent and environmentally friendly yachting experience which combines the silent cruising of a sailboat with the luxury of a motor yacht.



By combining our futuristic design language with blistering pace and a superyacht finish, the Speed 28 is the first of a new breed of Silent. She is powered by a state of the art eD-TEC drivetrain, including foil assistance and embedded solar cells on the hardtop.

This innovative speedboat is ideally suited as a superyacht tender or as a fun boat that can easily be trailered. A perfect blend of unmatched performance with range and comfort.



# Silent Speed 28

# SILENT SPEED 28



## SPECIFICATIONS





#### Tailor made user interface

The speedboat is controlled through an intuitive and custom designed user interface, which keeps the most vital information and functions always in sight.



#### Artificial intelligence box

All components are interlinked to the Al box. This enables the system to constantly optimize performance and range while simultaneously reducing role and pitch during cruising.



#### eD-Qdrive

Designed to offer maximum performance and safety in combination with low maintenance. The system is equipped with an entirely redundant back-up control system as also used on airplanes.



### Foil system

3 foils significantly increase range and comfort. In auto mode, the AI box assists the driver's inputs via the rudders, throttle and foils to create the most efficient c