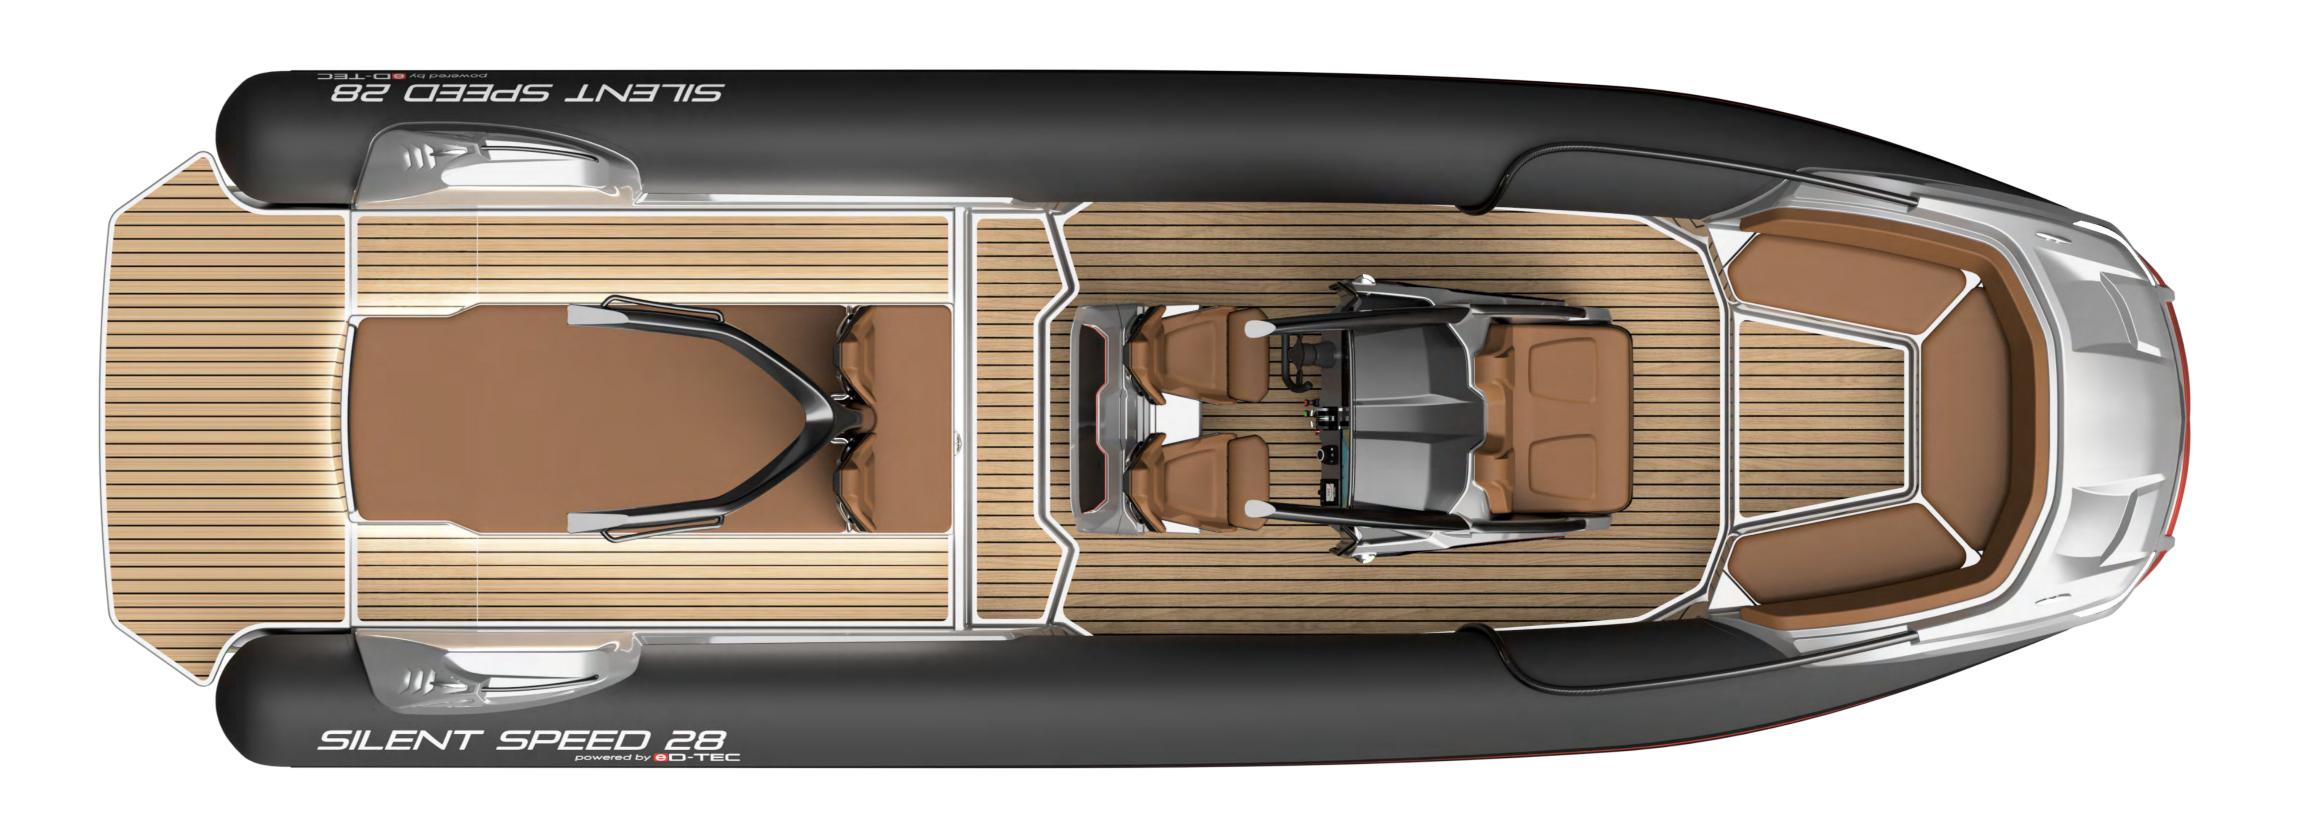

The speedboat is controlled through an intuitive and custom designed user interface, which keeps the most vital information and functions always in sight.



#### Artificial intelligence box

All components are interlinked to the Al box. This enables the system to constantly optimize performance and range while simultaneously reducing role and pitch during cruising.



#### eD-Qdrive

Designed to offer maximum performance and safety in combination with low maintenance. The system is equipped with an entirely redundant back-up control system as also used on airplanes.



### Foil system

3 foils significantly increase range and comfort. In auto mode, the AI box assists the driver's inputs via the rudders, throttle and foils to create the most efficient cruising experience.

# VIEWS











## SPECIFICATIONS & OPTIONS

# SILENT SPEED 28 EQUIPMENT STANDARD FEATURES

Navigation lighting.

Anchor lighting.

Anchor & anchorwinch.

Premium Sparco steering wheel.

Redundant electric steering.

Redundant electric throttle.

Redundant 24 V power supply.

Dual circuit cooling.

Al box with safety PLC.

Electric bilge pumps.

Electronic kill cord (MOB+).

Keyless start/stop system.

User interface with 15.6" touchscreen and controller.

Adjustable rear foils (trim tabs).

Charging cable.

Plotter (Axiom 15.6")

Transducer.

Metallic paint.

Premium aupholstery.

Sunbed.

T-top roof:

- Roof.
- Spoiler.
- Solar panel 704 Wp.
- MPPT.

# SILENT SPEED 28 EQUIPMENT OPTIONAL FEATURES

#### Entertainment pack

6.070€

- Rockford Fostgate stereo.
- Lighting under sunbed & step.
- Underwate