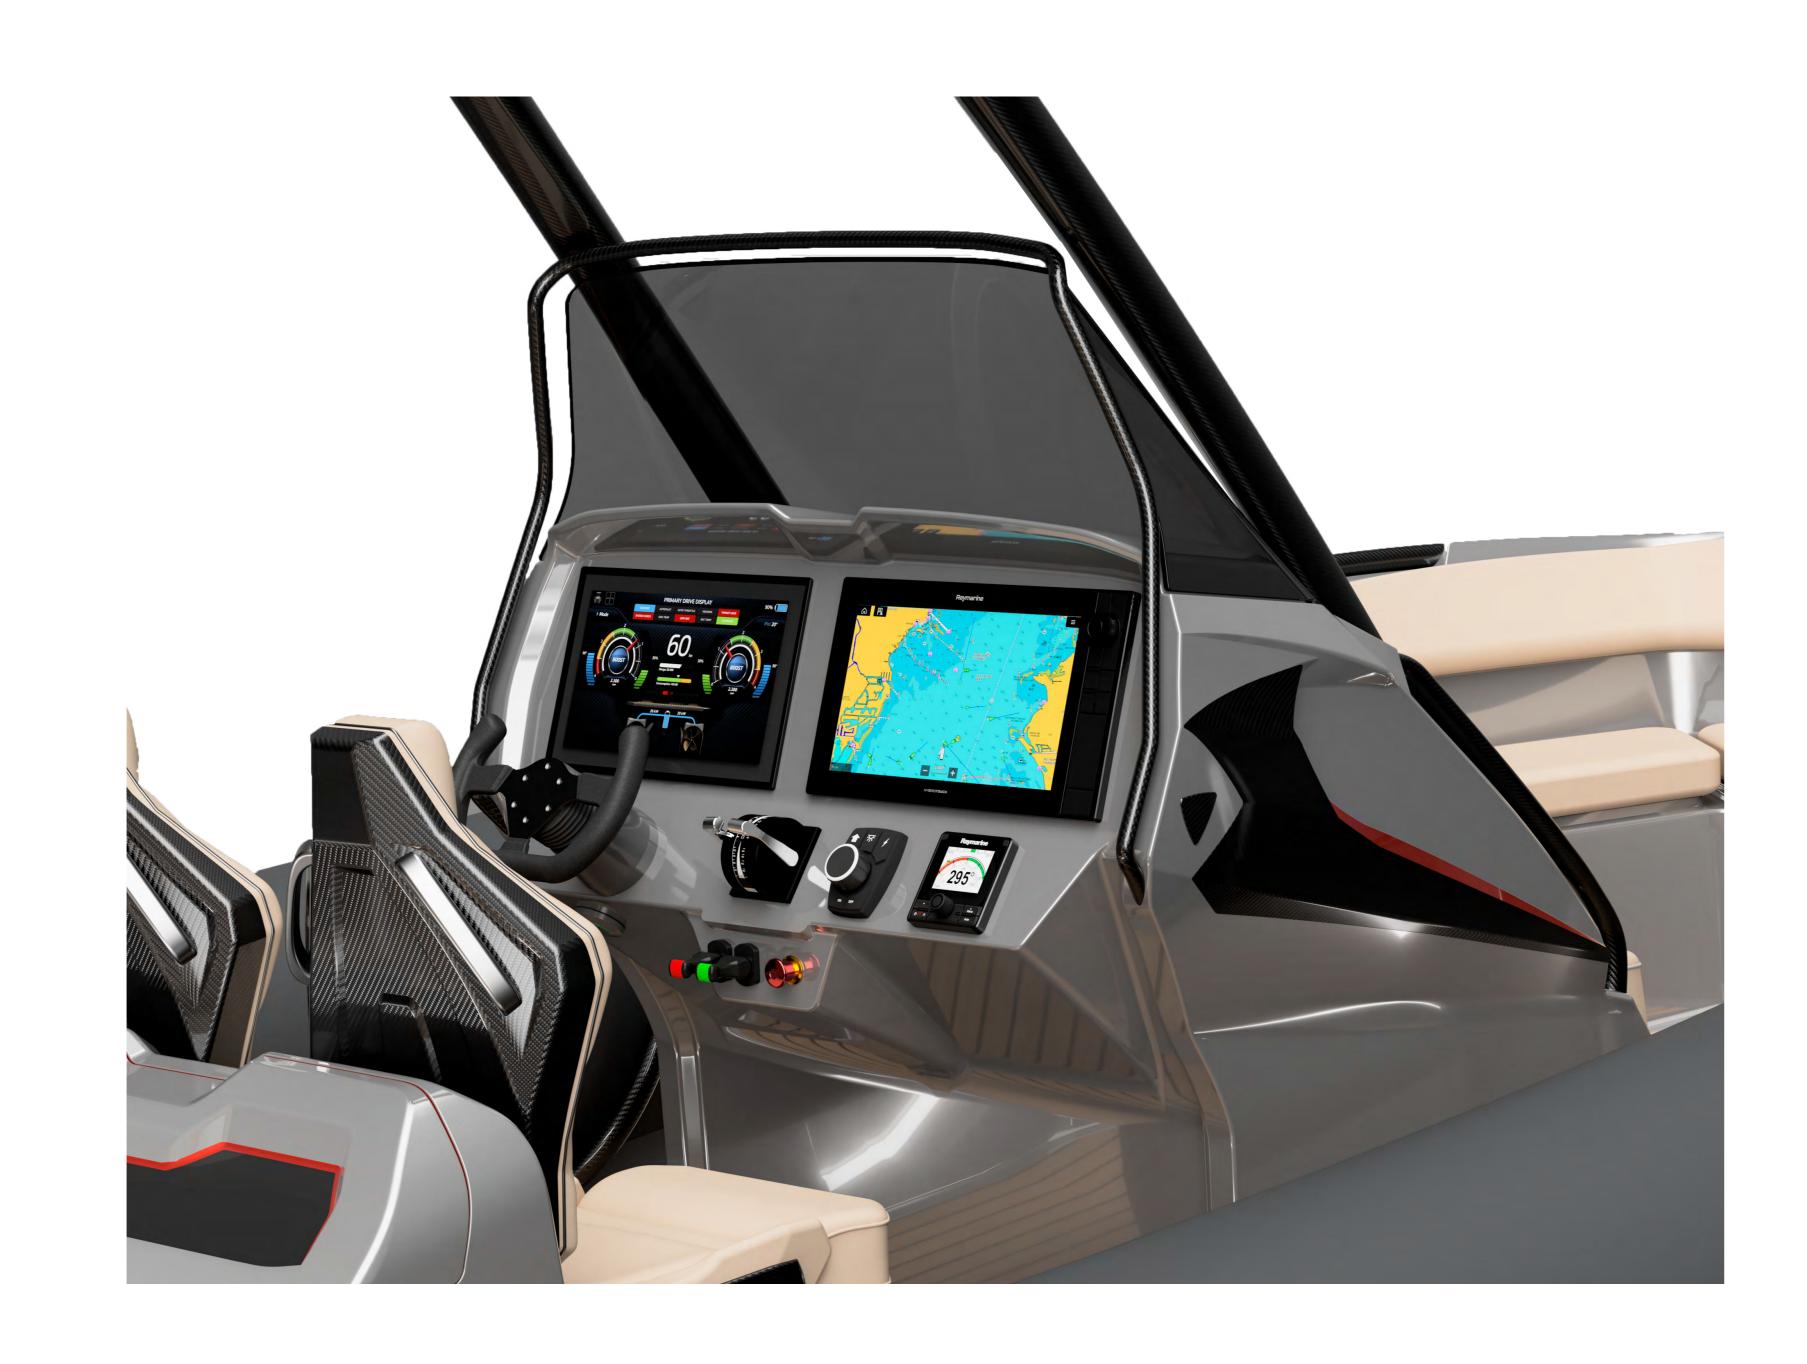

#### Tailor made user interface

The speedboat is controlled through an intuitive and custom designed user interface, which keeps the most vital information and functions always in sight.

#### Artificial intelligence box

All components are interlinked to the Al box. This enables the system to constantly optimize performance and range while simultaneously reducing role and pitch during cruising.

#### eD-Qdrive

Designed to offer maximum performance and safety in combination with low maintenance. The system is equipped with an entirely redundant back-up control system as also used on airplanes.

### Foil system

3 foils significantly increase range and comfort. In auto mode, the AI box assists the driver's inputs via the rudders, throttle and foils to create the most efficient cruising experience.